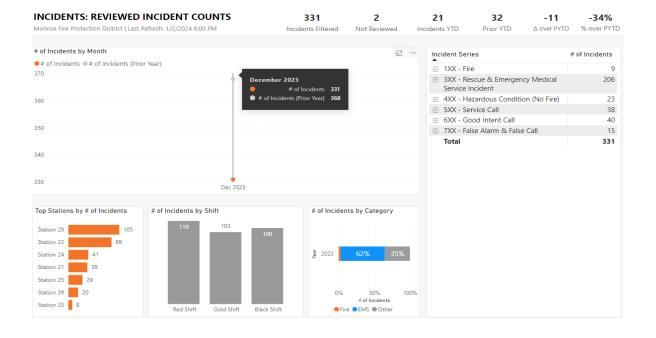

## **Statistical Summary**

December 1-31, 2023

| INCIDENTS BY CATEGORY:                 | <b>COUNT:</b> |  |  |
|----------------------------------------|---------------|--|--|
| Fires                                  | 9             |  |  |
| Structure                              | 4             |  |  |
| Vehicle                                | 0             |  |  |
| Wildland                               | 3             |  |  |
| Other                                  | 2             |  |  |
| <b>Over Pressure Rupture</b>           | 0             |  |  |
| <b>Emergency Medical Service Calls</b> | 206           |  |  |
| Medical                                | 130           |  |  |
| EMS Crew Assist                        | 52            |  |  |
| Motor Vehicle Accident / Rescue        | 24            |  |  |
| <b>Hazardous Condition (no fire)</b>   | 23            |  |  |
| Service Calls                          | 38            |  |  |
| <b>Good Intent Calls</b>               | 41            |  |  |
| False Alarms                           | 16            |  |  |
| <b>Severe Weather</b>                  | 0             |  |  |
| <b>Special Incidents</b>               | 0             |  |  |
| TOTAL                                  | 333           |  |  |