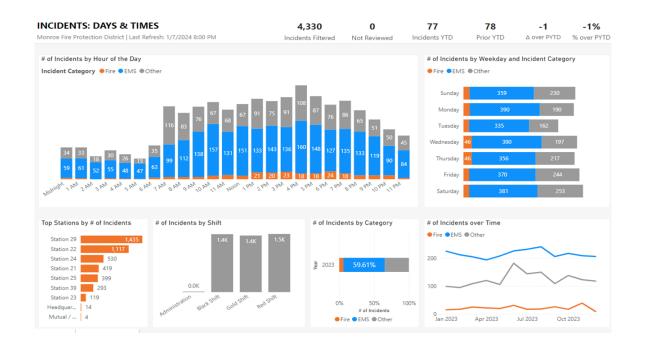

## **Statistical Summary**

2023

| INCIDENTS BY CATEGORY:                 | COUNT:  |
|----------------------------------------|---------|
| Fires                                  | 256     |
| Structure                              | 69      |
| Vehicle                                | 36      |
| Wildland                               | 92      |
| Other                                  | 59      |
| Over Pressure Rupture                  | 8       |
| <b>Emergency Medical Service Calls</b> | 2581    |
| Medical                                | 1566    |
| EMS Crew Assist                        | 708     |
| Motor Vehicle Accident / Rescue        | 307     |
| <b>Hazardous Condition (no fire)</b>   | 231     |
| Service Calls                          | 490     |
| <b>Good Intent Calls</b>               | 476     |
| False Alarms                           | 252     |
| <b>Severe Weather</b>                  | 12      |
| Special Incidents                      | 24      |
| TOTAL                                  | 4330    |
| 2022 TOTAL                             | 4432    |
| INCIDENTS BY DISTRICT T                | OWNSHIP |
| Benton                                 | 265     |
| Bloomington                            | 300     |
| Clear Creek                            | 422     |
| Indian Creek                           | 104     |
| Perry                                  | 1138    |
| Van Buren                              | 1423    |
| Washington                             | 148     |
| TOTAL                                  | 3800    |