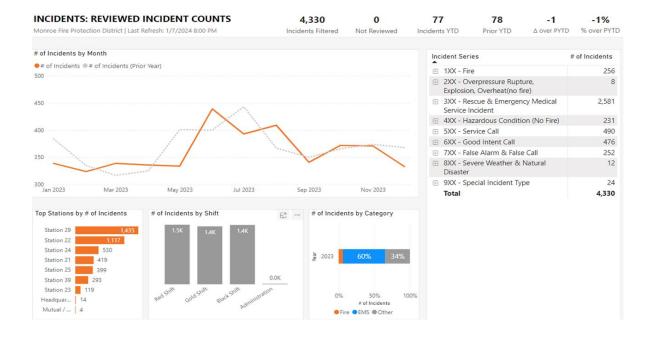

## **Statistical Summary**

2023

| INCIDENTS BY CATEGORY:                 | COUNT:  |
|----------------------------------------|---------|
| Fires                                  | 256     |
| Structure                              | 69      |
| Vehicle                                | 36      |
| Wildland                               | 92      |
| Other                                  | 59      |
| Over Pressure Rupture                  | 8       |
| <b>Emergency Medical Service Calls</b> | 2581    |
| Medical                                | 1566    |
| EMS Crew Assist                        | 708     |
| Motor Vehicle Accident / Rescue        | 307     |
| <b>Hazardous Condition (no fire)</b>   | 231     |
| Service Calls                          | 490     |
| <b>Good Intent Calls</b>               | 476     |
| False Alarms                           | 252     |
| <b>Severe Weather</b>                  | 12      |
| Special Incidents                      | 24      |
| TOTAL                                  | 4330    |
| 2022 TOTAL                             | 4432    |
| INCIDENTS BY DISTRICT T                | OWNSHIP |
| Benton                                 | 265     |
| Bloomington                            | 300     |
| Clear Creek                            | 422     |
| Indian Creek                           | 104     |
| Perry                                  | 1138    |
| Van Buren                              | 1423    |
| Washington                             | 148     |
| TOTAL                                  | 3800    |