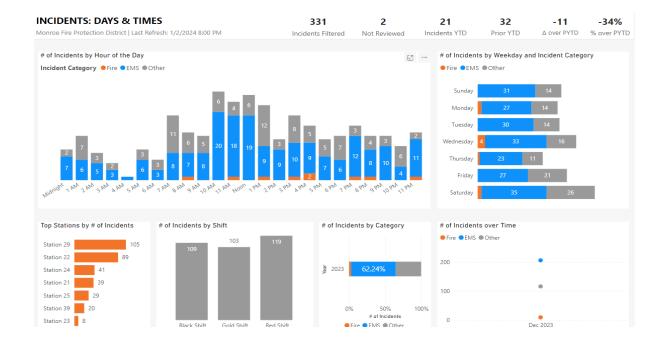

## **Statistical Summary**

December 1-31, 2023

| INCIDENTS BY CATEGORY:                 | <b>COUNT:</b> |  |  |
|----------------------------------------|---------------|--|--|
| Fires                                  | 9             |  |  |
| Structure                              | 4             |  |  |
| Vehicle                                | 0             |  |  |
| Wildland                               | 3             |  |  |
| Other                                  | 2             |  |  |
| <b>Over Pressure Rupture</b>           | 0             |  |  |
| <b>Emergency Medical Service Calls</b> | 206           |  |  |
| Medical                                | 130           |  |  |
| EMS Crew Assist                        | 52            |  |  |
| Motor Vehicle Accident / Rescue        | 24            |  |  |
| <b>Hazardous Condition (no fire)</b>   | 23            |  |  |
| Service Calls                          | 38            |  |  |
| <b>Good Intent Calls</b>               | 41            |  |  |
| False Alarms                           | 16            |  |  |
| <b>Severe Weather</b>                  | 0             |  |  |
| <b>Special Incidents</b>               | 0             |  |  |
| TOTAL                                  | 333           |  |  |