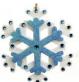

#### **SNOWY OWL LANTERN WORKSHOP**

We'll show you how to paint this adorable snowy owl lantern using specialty glazes.

There are 2 sizes to choose from: Small is \$35 & Large is \$50 Reservation w/Payment Required.