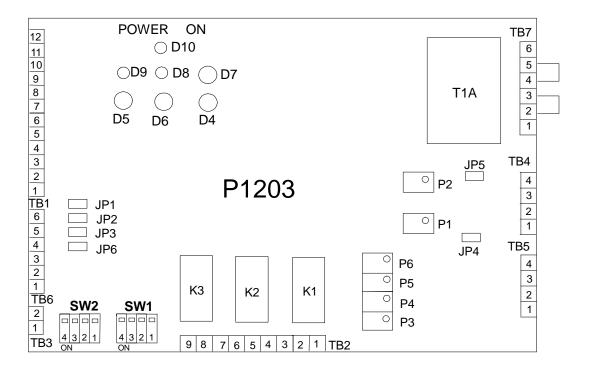

## OPERATING INSTRUCTIONS FOR RAMP CONTROL

Refer to enclosed time sheet for ramp board P1203. The ramp board is located inside the remote control or in the electrical sump of the rectifier.

This rectifier is configured to base Ramp 2 time selection. (See enclosed ramp time selection sheet.) For ramp time selections, use SW2 (See ramp board diagram.) There are 16 switch combinations for each base time group. Select the base ramp time in minutes by setting switches 1 thru 4 as indicated on time chart. Once switches 1 thru 4 are set, the ramp time can be adjusted from 1 to 100% of the selected base ramp time. Adjust the "Ramp Time" knob on the front of the remote to the desired time.