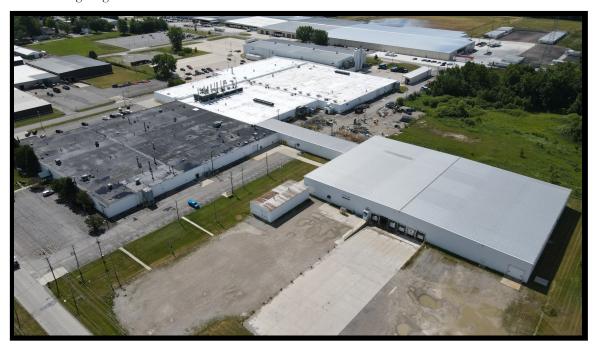

### RUPP AND ROACH, LTD.

### 555-621 W Linfoot St Wauseon, Ohio

## 423,683 SQUARE FEET AVAILABLE!

- ♦ Available January 1st, 2025
- ♦ Built 1961-2007
- ♦ Fully Insulated
- ◆ 3-phase 480v 3000A with private transformer set up for heavy use
- Ceiling height ranging from 18' to 37'
- ♦ New LED Lighting

# MANUFACTURING FACILITY FOR LEASE!

- -bay with: Wet Sprinkler System .30 Density
  - ♦ Existing Pressurized Air Lines
  - ♦ Ample Concrete Parking Area
  - ♦ Competitive Labor Market
  - ♦ 24 Truck Docks
  - ◆ Expansion Room located on the south end of the warehouse

- Features a high-bay with:
- ♦ 8"-17" Concrete
- ♦ 3 Cranes ranging 20-40 ton
- ♦ 37' tall ceilings ideal for injection molding
- ◆ City Water and Sewer
- ♦ Radiant Gas Heating

Located 2.7 Miles from the Ohio Turnpike and 1.6 Miles from US-20A