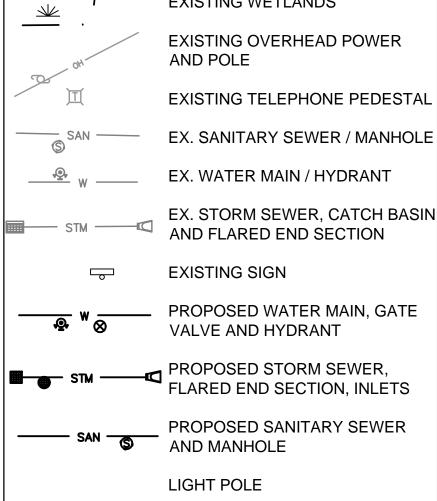

## SITE SUMMARY: = 8.43 AC. / 367,019 S.F. Total Area (Less R/W) = 8.26 AC. / 359,551 S.F 100% Impervious Area = 1.96 AC. / 85,302 S.F. 24% Pvmt/walks = 40,182 S.F.Buildings = 45,120 S.F. Green Space =6.30 AC. / 274,249 S.F. 76% NOTES: 1. EXISTING PROPERTY CONTAINS 8.43 ACRES GROSS.(LESS R/W = 8.26 ACRES NET) 2. SEE GRADING PLAN FOR EXISTING AND PROPOSED CONTOURS, SPOT GRADES AND STORM WATER MANAGEMENT SPECIFICS. SEE ARCHITECTURAL PLANS FOR BUILDING 3. ELEVATIONS AND MATERIALS. 4. BENCHMARKS ARE AS SHOWN. 5. THERE ARE NO EXISTING STRUCTURES ON THE PROPERTY. SILVER SPRING DRIVE RIGHT-OF-WAY WIDTH 6. ESTABLISHED AT 130' PER VILLAGE ORDINANCE FILED APRIL 18, 1957. 7. THIS PROPERTY IS NOT IN A FLOOD HAZARD ZONE PER FLOOD INSURANCE RATE MAP 55133C PANEL 0089G, MAP REVISED NOV. 5, 2014. 8. M-1 ZONING REQUIREMENTS: STREET SETBACK = 40' SIDE OFFSET = 40' TOTAL (10' MIN.) REAR OFFSET = 25'9. PROPERTY TO HAVE A USE OF BUSINESS CONDOMINIUMS, ALLOWED BY CONDITIONAL USE. LEGEND M-1 EXISTING ZONING EXISTING WETLANDS