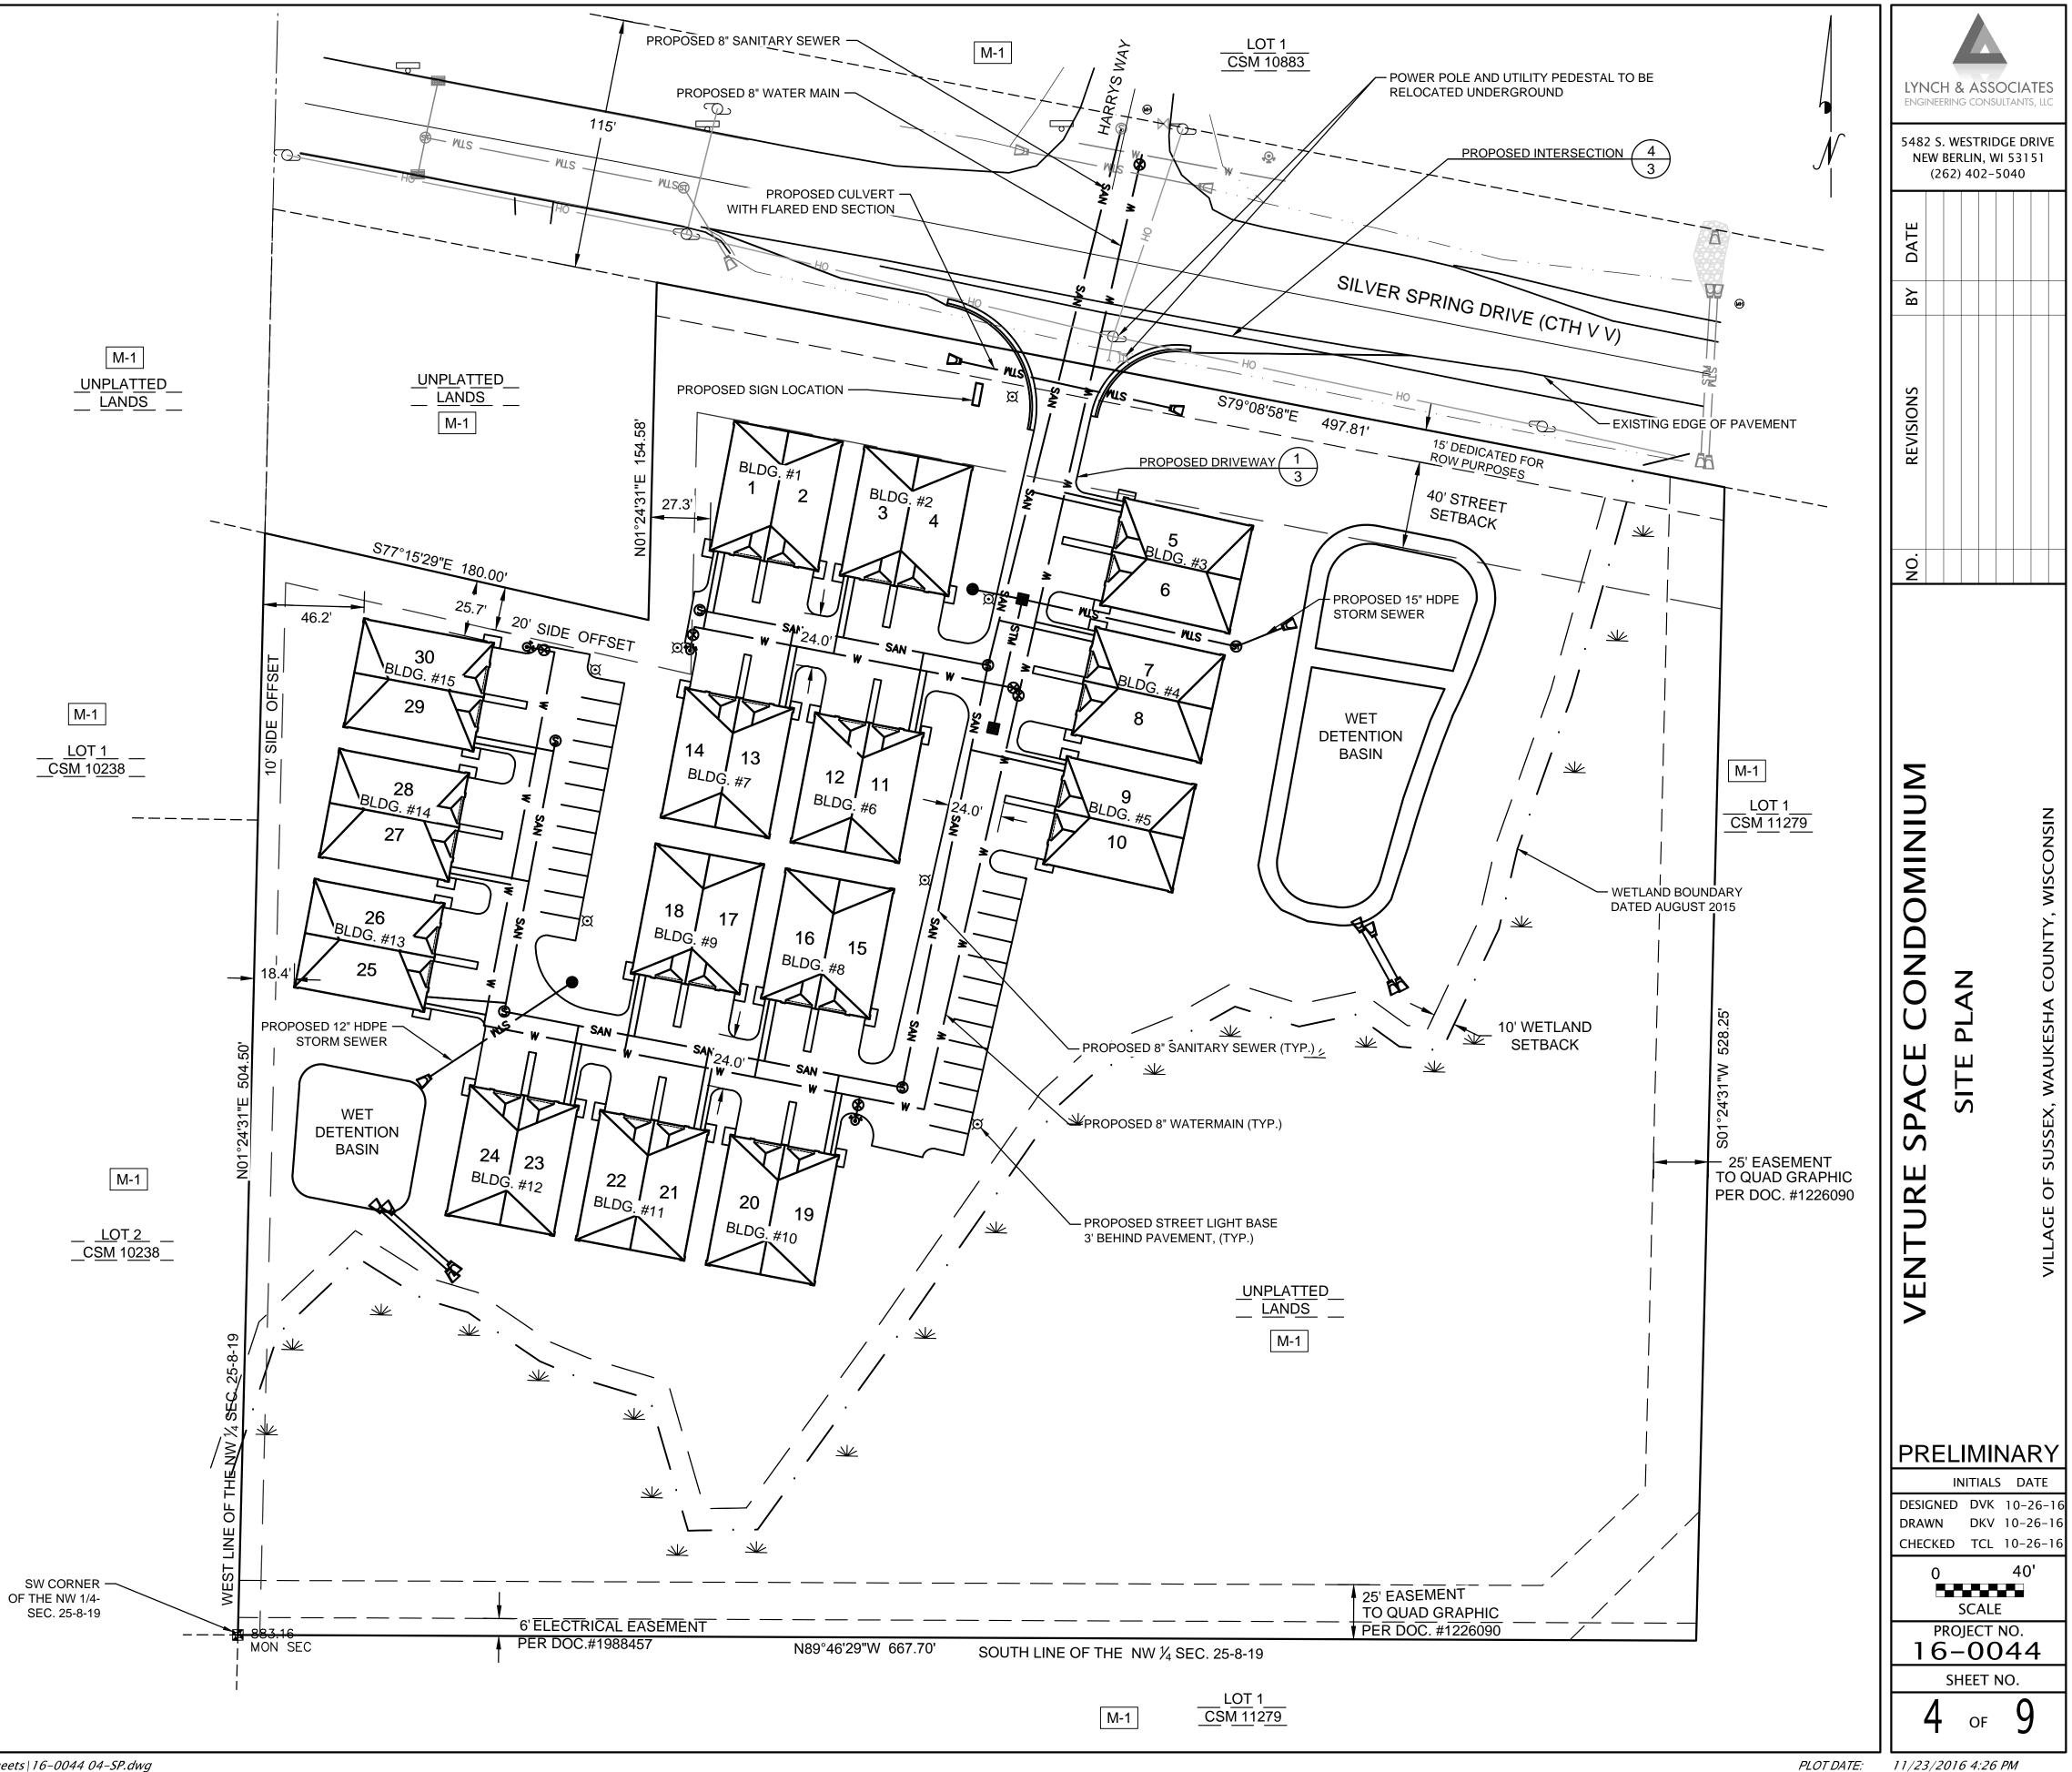

## SITE SUMMARY: = 8.43 AC. / 367,019 S.F. Total Area (Less R/W) = 8.26 AC. / 359,551 S.F 100% Impervious Area = 1.96 AC. / 85,302 S.F. 24% Pvmt/walks = 40,182 S.F.Buildings = 45,120 S.F. Green Space =6.30 AC. / 274,249 S.F. 76% NOTES: 1. EXISTING PROPERTY CONTAINS 8.43 ACRES GROSS.(LESS R/W = 8.26 ACRES NET) 2. SEE GRADING PLAN FOR EXISTING AND PROPOSED CONTOURS, SPOT GRADES AND STORM WATER MANAGEMENT SPECIFICS. SEE ARCHITECTURAL PLANS FOR BUILDING 3. ELEVATIONS AND MATERIALS. 4. BENCHMARKS ARE AS SHOWN. 5. THERE ARE NO EXISTING STRUCTURES ON THE PROPERTY. SILVER SPRING DRIVE RIGHT-OF-WAY WIDTH 6. ESTABLISHED AT 130' PER VILLAGE ORDINANCE FILED APRIL 18, 1957. 7. THIS PROPERTY IS NOT IN A FLOOD HAZARD ZONE PER FLOOD INSURANCE RATE MAP 55133C PANEL 0089G, MAP REVISED NOV. 5, 2014. 8. M-1 ZONING REQUIREMENTS: STREET SETBACK = 40' SIDE OFFSET = 40' TOTAL (10' MIN.) REAR OFFSET = 25'9. PROPERTY TO HAVE A USE OF BUSINESS CONDOMINIUMS, ALLOWED BY CONDITIONAL USE. LEGEND M-1 EXISTING ZONING EXISTING WETLANDS