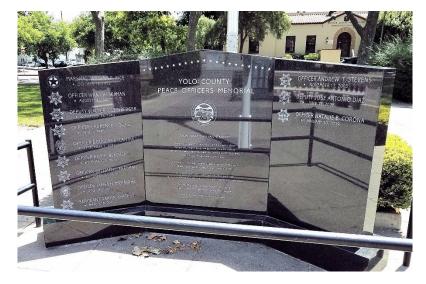

## **Yolo County Retired Peace Officers Association**

The Yolo County Retired Peace Officers Association (YCRPOA), was formed in 2002, and was officially incorporated as a non-profit organization in 2008, for the purpose of collecting funds to construct and maintain a permanent monument to honor Yolo County law enforcement officers killed in the line of duty. After years of fundraising, the YCRPOA achieved its goal, and on May 11, 2013, the Yolo County Peace Officers Memorial monument was unveiled in front of the former Yolo County courthouse in Woodland. Each year in May, during National Police Week, the YCRPOA hosts a ceremony honoring Yolo County law enforcement officers, who have made the ultimate sacrifice, and whose names are memorialized on the monument.