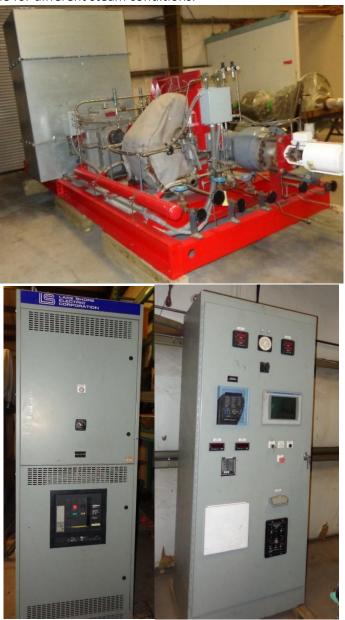

NSV Energy, LLC www.nsvenergy.com <u>1490 Kw Back pressure steam turbine generator set</u>

1490 KW, Inlet steam: 615 Psig/740 deg F, Exhaust steam: 130 psig, steam rate: 40.27 lbs/kwh, 60,000 lbs/hr. 480 v, 3 phase, 60 hz. Turbine speed 5,485 rpm, Lufkin gear 5485 rpm to 1800 rpm, Marathon synchronous 1838 kva generator. Turbo steam BP-MV-S-P-G, S/N: 6177

Scope of supply

Turbine gear reducer, generator, lube oil skid on common skid PLC based turbine control and digital generator control and protection panel Generator breaker 3000 amps.

Built 2006 shutdown 2014, dismantled and stored inside warehouse. We can change or modify turbine for different steam conditions.