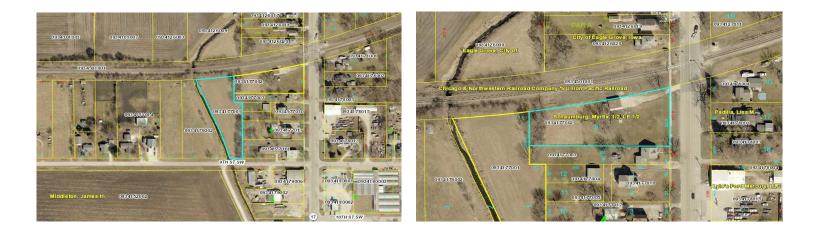

## **RYERSON REALTY LLC**

2761 Country Lane Circle Eagle Grove, IA 50533-0877 Phone 515-448-3079 Fax 515-448-5028 ryerson@goldfieldaccess.net www.ryersonauctionrealtyltd.com

| Deborah D Vance, Broker<br>515-689-3715 |                                                                                                                       | Michael Ryerson, Sale<br>515-689-3728 | 25                  | Lisa Foust, Sales<br>515-851-1843 |
|-----------------------------------------|-----------------------------------------------------------------------------------------------------------------------|---------------------------------------|---------------------|-----------------------------------|
| Property Location:                      | #1 - 913 S Commercia                                                                                                  |                                       |                     |                                   |
| Legal Description:                      | #2 - 1001 S Commercial Ave<br>#1 - TH PT OF LOTS 1-2-3 LY E OF DD #15 BLOCK 5 MIDDLETON<br>#2 - LOT 8 EXC S 25' NE NW |                                       |                     |                                   |
| Price:<br>Lot Size:                     | \$135,000<br>#1 - 126' X 340 or .98 A<br>#2 - 1.28 Acres                                                              |                                       |                     |                                   |
| Terms of Sale:<br>Possession:           | Cash<br>Upon Final Settlemen                                                                                          | Net Taxes:<br>t                       | #1 \$60<br>#2 \$270 | 71                                |