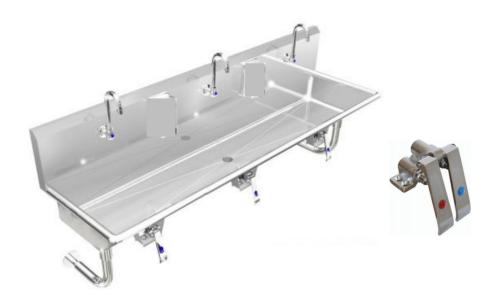

## Wicketts Stainless SPECIFICATION

Commercial Sink Heavy Duty Wash Up Sink WWT-Series Sens

| Model Number  | Α  | В  |    |   |      | F  |
|---------------|----|----|----|---|------|----|
| WWT-6020-K-LW | 60 | 20 | 57 | 8 | 28.5 | 10 |

## **Engineering Specification:**

14 gauge, type 304 stainless steel wash sink. Top 1-3/8" rolled rims. 1 1/2" drain welded in. Exposed surfaces polished to a satin finish. Supported on (2) wall brackets or legs and clips.