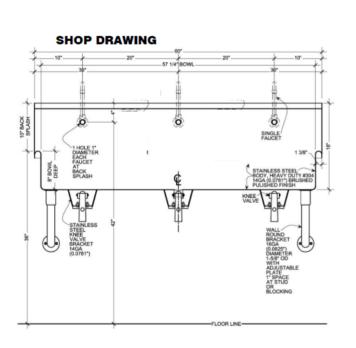

## Wicketts Stainless SPECIFICATION

Commercial Sink Heavy Duty Wash Up Sink WWT-Series Sens

| Model Number  | Α  | В  |    |   |      | F  |
|---------------|----|----|----|---|------|----|
| WWT-6020-K-LW | 60 | 20 | 57 | 8 | 28.5 | 10 |

## **Engineering Specification:**

14 gauge, type 304 stainless steel wash sink. Top 1-3/8" rolled rims. 1 1/2" drain welded in. Exposed surfaces polished to a satin finish. Supported on (2) wall brackets or legs and clips.