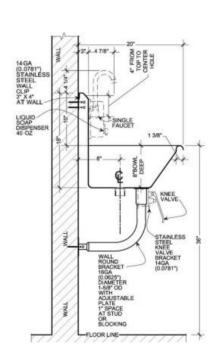

## Wicketts Stainless SPECIFICATION

Commercial Sink Heavy Duty Wash Up Sink WWT-Series Sens

| Model Number  | Α  | В  |    |   |      | F  |
|---------------|----|----|----|---|------|----|
| WWT-6020-K-LW | 60 | 20 | 57 | 8 | 28.5 | 10 |

## **Engineering Specification:**

14 gauge, type 304 stainless steel wash sink. Top 1-3/8" rolled rims. 1 1/2" drain welded in. Exposed surfaces polished to a satin finish. Supported on (2) wall brackets or legs and clips.