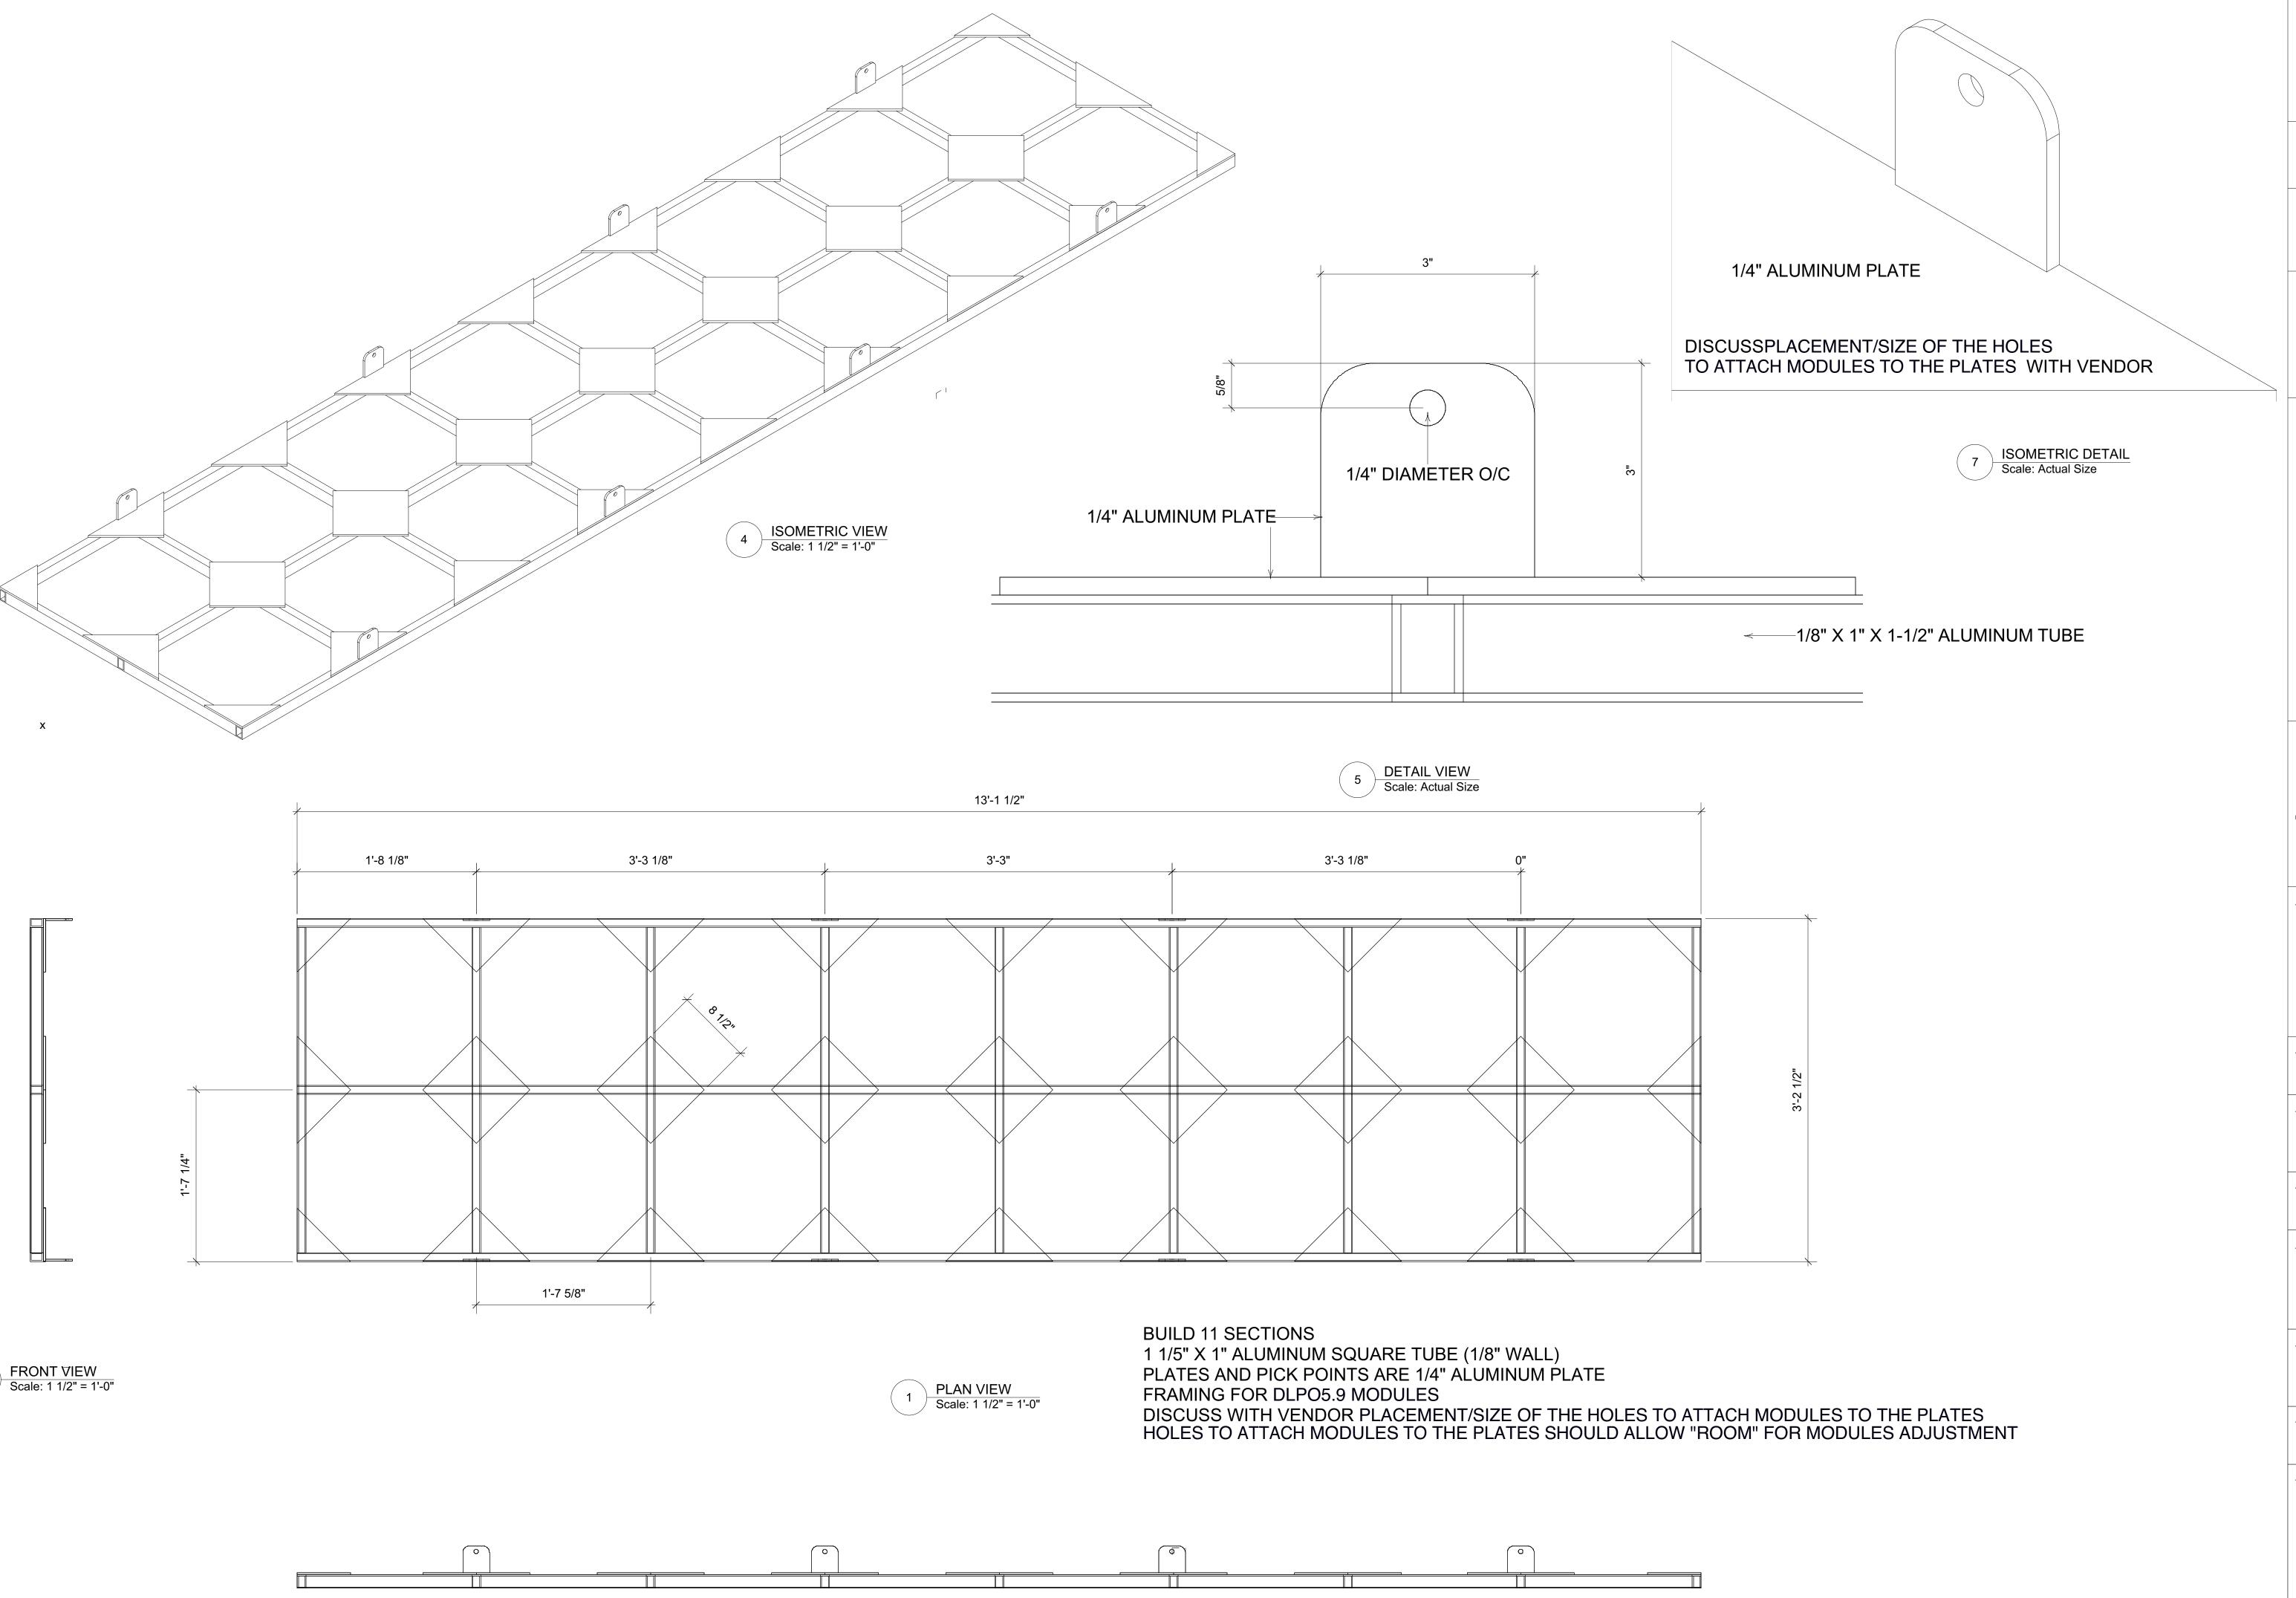

## FOR BID PURPOSES ONLY

NOTES:

<u>NOTES</u>

\TE.

02/26/2016

DESIGNER:

Kate Roberts

DRAWN:

**RSWEETNAM** 

EVENT TITLE:

CC UpFront

SHEET TITLE:

**CANOPY FRAME** 

\_\_\_\_\_

SCALE:

<u>1/2" = 1'-0"</u>