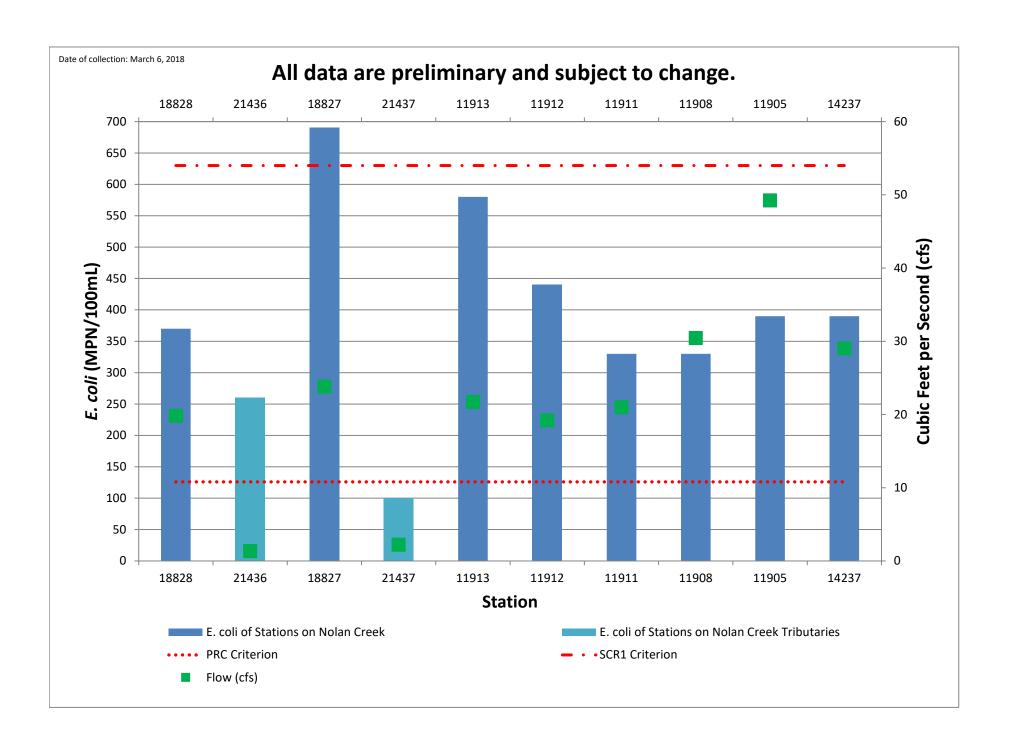

## **Nolan Creek WPP Monitoring Station Locations**

| Station ID | Station Description                                                                       | Latitude | Longitude |
|------------|-------------------------------------------------------------------------------------------|----------|-----------|
| 18828      | South Nolan Creek at 38th St in Killeen                                                   | 31.10809 | -97.70216 |
| 21436      | Long Branch just upstream of crossing of South<br>Nolan Creek at Twin Creek Dr in Killeen | 31.10595 | -97.68936 |
| 18827      | South Nolan Creek at Twin Creek Dr in Killeen                                             | 31.10347 | -97.68785 |
| 21437      | Little Nolan Creek off US 190 in Killeen