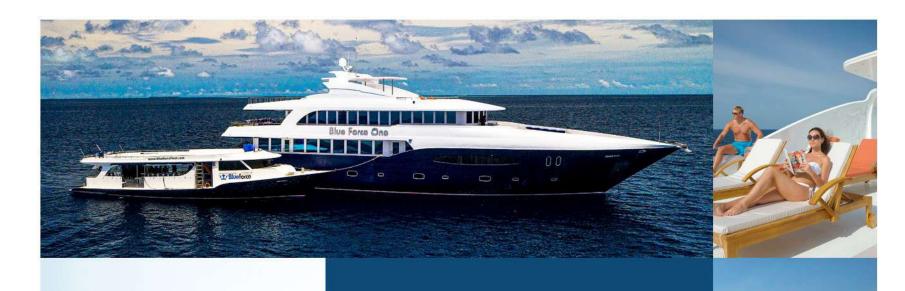

# MALDIVES blue force one w

The boat which we have called commercially as **MALDIVES BLUE FORCE ONE** has been awarded twice by the **"LIVEABOARD ASSOCIATION OF MALDIVES"** as **"THE BEST BOAT BUILT IN MALDIVES"**. Considered by the main Diving Travel agencies as one of the **TOP TEN** live aboard of the World.

(1)

00

- 12 excellent cabins for 24 passengers distributed in 7 deluxe cabins,
  1 master cabin, 2 junior suite & 2 master suite.
- Length: 42 meters (138 ft).

- Beam: 11 meters (36 ft).
- Engine: Caterpillar 750 CV.
- Water: 2 desalination plants, up to 24 ton /day.
- 3 Generators: 2 Caterpillar 72 KW and 1 Isuzu 55 KW.
- 2 air conditioning groups.
- Electricity 24 hrs, 24 V & 220 V.
- Navigation: 1 36/48n.m Radar, 1 Ecosounder, 3 GPS LCD colour, 1 Chartplotter Raymarine.
- Communications: Radiotelephone, VHF, DSC, satellite phone.
- Security: fire alarm, fire-extinguishing system, defibrilator.