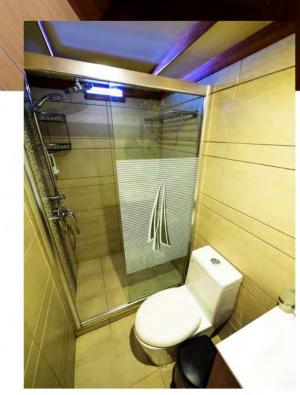

### CABINS

12 excellent cabins for 24 passengers distributed in 7 deluxe cabins, 1 master cabin, 2 junior suite & 2 master suite. All of them with complete bathroom, shower, hair dryer, air conditioning, TV screen, safe box and towels.