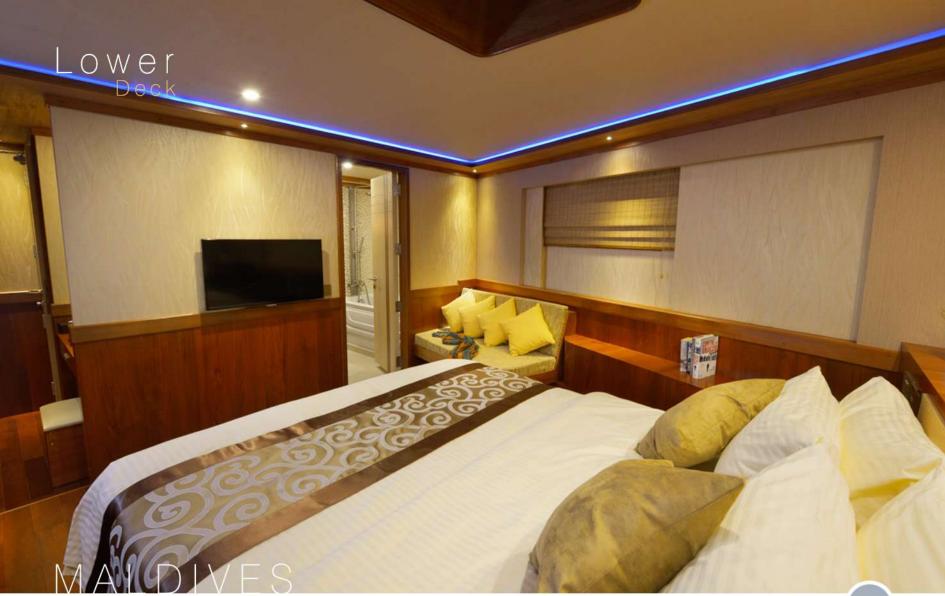

### CABINS

12 excellent cabins for 24 passengers distributed in 7 deluxe cabins, 1 master cabin, 2 junior suite & 2 master suite. All of them with complete bathroom, shower, hair dryer, air conditioning, TV screen, safe box and towels.

#### Lower deck:

- 1 Master Cabin with double bed, bathroom and shower (cabin 101)
- 6 Deluxe Cabins with double bed and single bed, bathroom and shower (cabins 102 to 107).

THINK STATE

### BLUE FORCE ONE 🍁

Master Cabin (101)