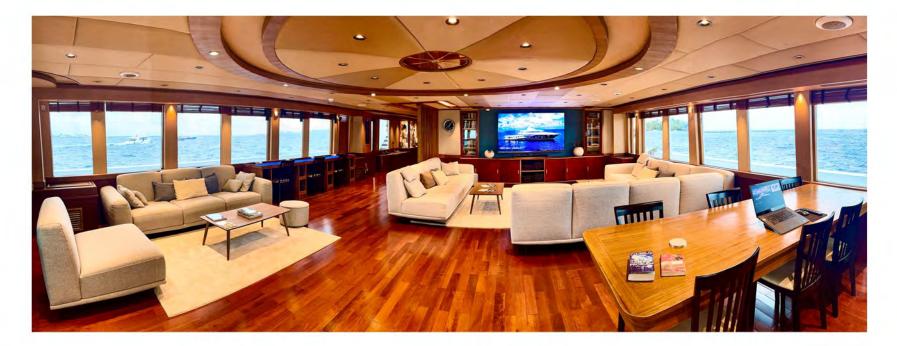

. Considered by the main Diving Travel agencies as one of the **TOP TEN** live aboard of the World.

(1)

00

- 12 excellent cabins for 24 passengers distributed in 7 deluxe cabins,
  1 master cabin, 2 junior suite & 2 master suite.
- Length: 42 meters (138 ft).

- Beam: 11 meters (36 ft).
- Engine: Caterpillar 750 CV.
- Water: 2 desalination plants, up to 24 ton /day.
- 3 Generators: 2 Caterpillar 72 KW and 1 Isuzu 55 KW.
- 2 air conditioning groups.
- Electricity 24 hrs, 24 V & 220 V.
- Navigation: 1 36/48n.m Radar, 1 Ecosounder, 3 GPS LCD colour, 1 Chartplotter Raymarine.
- Communications: Radiotelephone, VHF, DSC, satellite phone.
- Security: fire alarm, fire-extinguishing system, defibrilator.









### BLUE FORCE ONE 🍁











# MALDIVES BLUE FORCE ONE \*\*



# MALDIVES

-









Dedicated camera table.

### MALDIVES blue force one 🐲

### Master Suite 108

### CABINS

12 excellent cabins for 24 passengers distributed in 7 deluxe cabins, 1 master cabin, 2 junior suite & 2 master suite. All of them with complete bathroom, shower, hair dryer, air conditioning, TV screen, safe box and towels.

#### Lower deck:

- 1 Master Cabin with double bed, bathroom and shower (cabin 101)
- 6 Deluxe Cabins with double bed and single bed, bathroom and shower (cabins 102 to 107).

THINK STATE

#### Main Deck:

• 2 Master Suite with sea view, double bed, bathroom, bathtub and shower (cabins 108 & 109).

#### Upper Deck:

- 2 Junior Suite with sea view, double bed and single bed, bathroom and shower (cabin 110 & 112).
- 1 Deluxe Cabin with 2 sea view, single beds, bathroom and sh