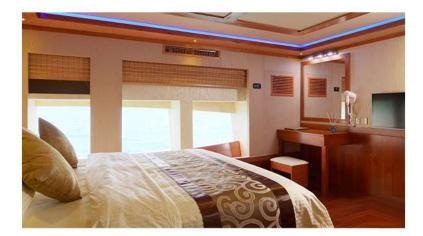

### CABINS

12 excellent cabins for 24 passengers distributed in 7 deluxe cabins, 1 master cabin, 2 junior suite & 2 master suite. All of them with complete bathroom, shower, hair dryer, air conditioning, TV screen, safe box and towels.

#### Main Deck:

• 2 Master Suite with sea view, double bed, bathroom, bathtub and shower (cabins 108 & 109).