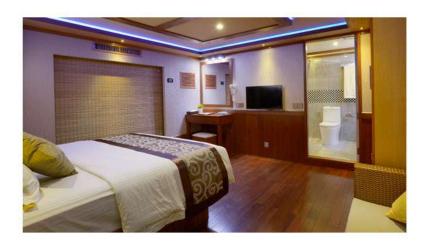

### CABINS

12 excellent cabins for 24 passengers distributed in 7 deluxe cabins, 1 master cabin, 2 junior suite & 2 master suite. All of them with complete bathroom, shower, hair dryer, air conditioning, TV screen, safe box and towels.

#### Lower deck:

- 1 Master Cabin with double bed, bathroom and shower (cabin 101)
- 6 Deluxe Cabins with double bed and single bed, bathroom and shower (cabins 102 to 107).

THINK STATE