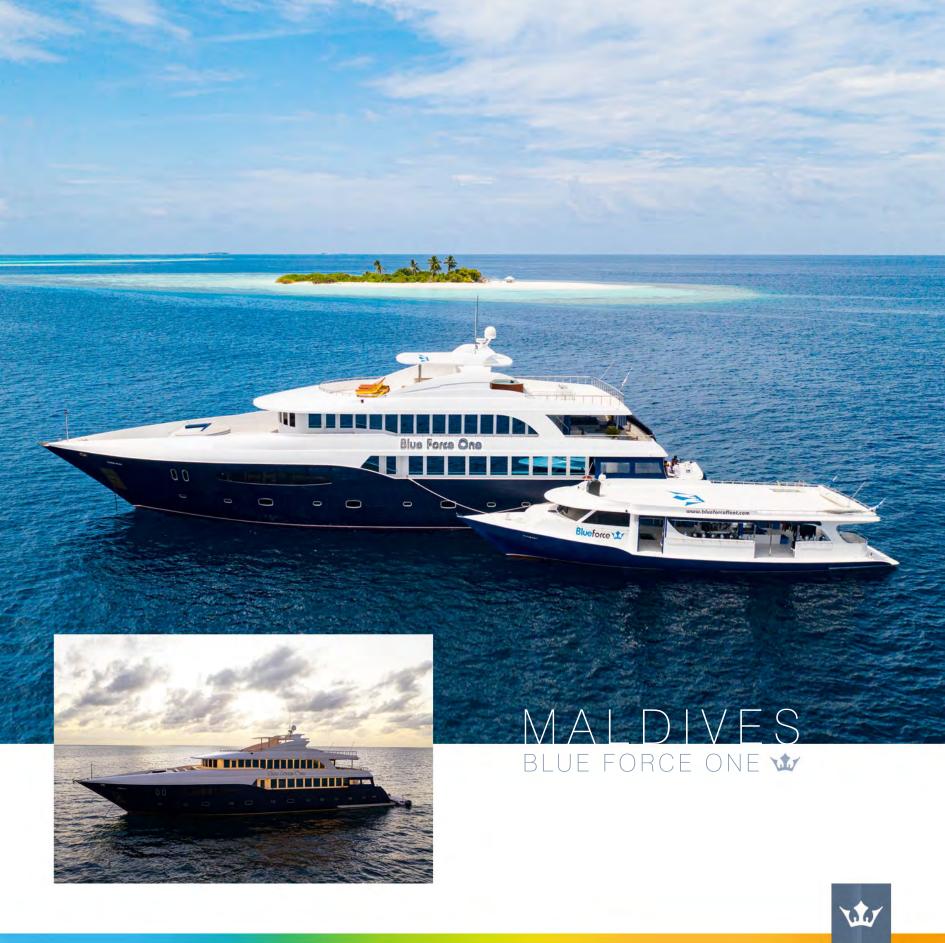

# MALDIVES blue force one w

The boat which we have called commercially as **MALDIVES BLUE FORCE ONE** has been awarded twice by the **"LIVEABOARD ASSOCIATION OF MALDIVES"** as **"THE BEST BOAT BUILT IN MALDIVES"**. Considered by the main Diving Travel agencies as one of the **TOP TEN** live aboard of the World.

(1)

00

- 12 excellent cabins for 24 passengers distributed in 7 deluxe cabins,
  1 master cabin, 2 junior suite & 2 master suite.
- Length: 42 meters (138 ft).

- Beam: 11 meters (36 ft).
- Engine: Caterpillar 750 CV.
- Water: 2 desalination plants, up to 24 ton /day.
- 3 Generators: 2 Caterpillar 72 KW and 1 Isuzu 55 KW.
- 2 air conditioning groups.
- Electricity 24 hrs, 24 V & 220 V.
- Navigation: 1 36/48n.m Radar, 1 Ecosounder, 3 GPS LCD colour, 1 Chartplotter Raymarine.
- Communications: Radiotelephone, VHF, DSC, satellite phone.
- Security: fire alarm, fire-extinguishing system, defibrilator.