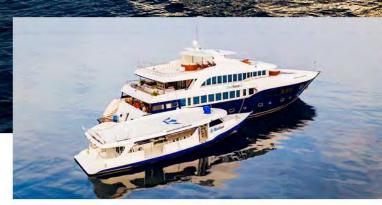

# MALDIVES blue force one w

The boat which we have called commercially as **MALDIVES BLUE FORCE ONE** has been awarded twice by the **"LIVEABOARD ASSOCIATION OF MALDIVES"** as **"THE BEST BOAT BUILT IN MALDIVES"**. Considered by the main Diving Travel agencies as one of the **TOP TEN** live aboard of the World.

(1)

00

- 12 excellent cabins for 24 passengers distributed in 7 deluxe cabins,
  1 master cabin, 2 junior suite & 2 master suite.
- Length: 42 meters (138 ft).

- Beam: 11 meters (36 ft).
- Engine: Caterpillar 750 CV.
- Water: 2 desalination plants, up to 24 ton /day.
- 3 Generators: 2 Caterpillar 72 KW and 1 Isuzu 55 KW.
- 2 air conditioning groups.
- Electricity 24 hrs, 24 V & 220 V.
- Navigation: 1 36/48n.m Radar, 1 Ecosounder, 3 GPS LCD colour, 1 Chartplotter Raymarine.
- Communications: Radiotelephone, VHF, DSC, satellite phone.
- Security: fire alarm, fire-extinguishing system, defibrilator.