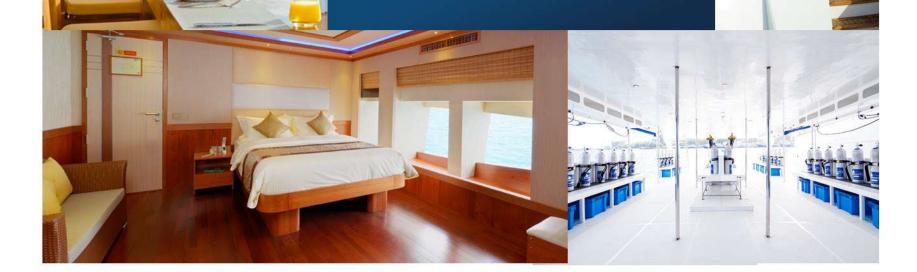

### CABINS

12 excellent cabins for 24 passengers distributed in 7 deluxe cabins, 1 master cabin, 2 junior suite & 2 master suite. All of them with complete bathroom, shower, hair dryer, air conditioning, TV screen, safe box and towels.

#### Lower deck:

- 1 Master Cabin with double bed, bathroom and shower (cabin 101)
- 6 Deluxe Cabins with double bed and single bed, bathroom and shower (cabins 102 to 107).

THINK STATE

#### Main Deck:

• 2 Master Suite with sea view, double bed, bathroom, bathtub and shower (cabins 108 & 109).