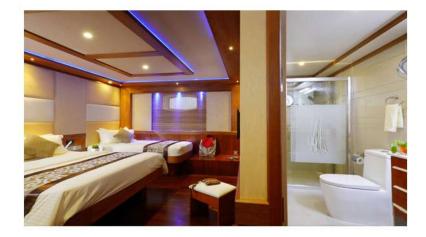

### CABINS

12 excellent cabins for 24 passengers distributed in 7 deluxe cabins, 1 master cabin, 2 junior suite & 2 master suite. All of them with complete bathroom, shower, hair dryer, air conditioning, TV screen, safe box and towels.

#### Main Deck:

• 2 Master Suite with sea view, double bed, bathroom, bathtub and shower (cabins 108 & 109).