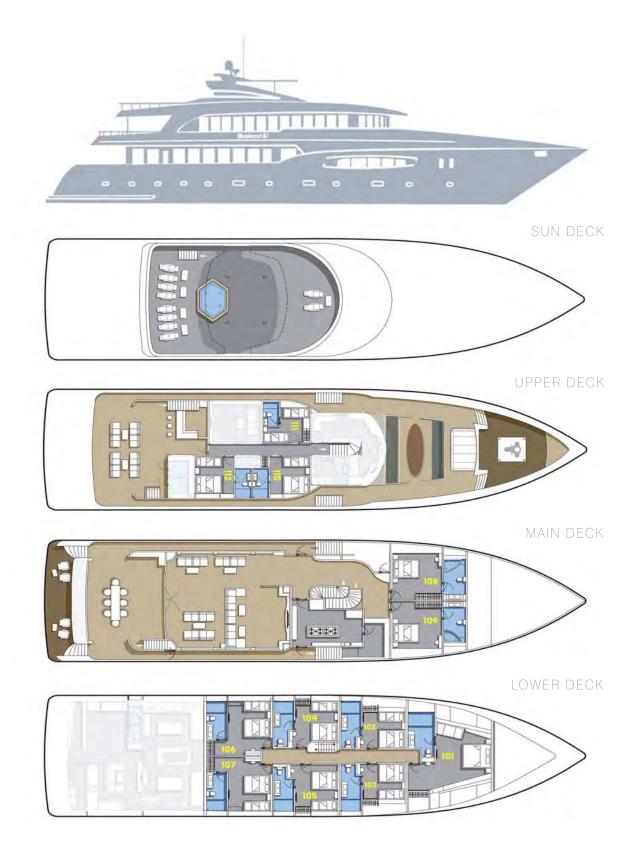

### CABINS

12 excellent cabins for 24 passengers distributed in 7 deluxe cabins, 1 master cabin, 2 junior suite & 2 master suite. All of them with complete bathroom, shower, hair dryer, air conditioning, TV screen, safe box and towels.

#### Lower deck:

- 1 Master Cabin with double bed, bathroom and shower (cabin 101)
- 6 Deluxe Cabins with double bed and single bed, bathroom and shower (cabins 102 to 107).

THINK STATE

#### Main Deck:

• 2 Master Suite with sea view, double bed, bathroom, bathtub and shower (cabins 108 & 109).

#### Upper Deck:

- 2 Junior Suite with sea view, double bed and single bed, bathroom and shower (cabin 110 & 112).
- 1 Deluxe Cabin with 2 sea view, single beds, bathroom and shower (cabin 111).

109

Van

Deck