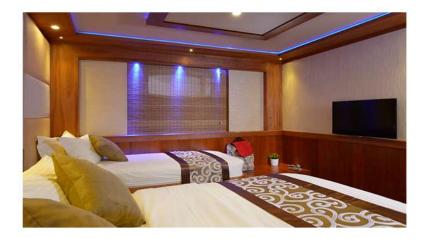

### CABINS

12 excellent cabins for 24 passengers distributed in 7 deluxe cabins, 1 master cabin, 2 junior suite & 2 master suite. All of them with complete bathroom, shower, hair dryer, air conditioning, TV screen, safe box and towels.

#### Upper Deck:

- 2 Junior Suite with sea view, double bed and single bed, bathroom and shower (cabin 110 & 112).
- 1 Deluxe Cabin with 2 sea view, single beds, bathroom and shower (cabin 111).

109

Van

Deck