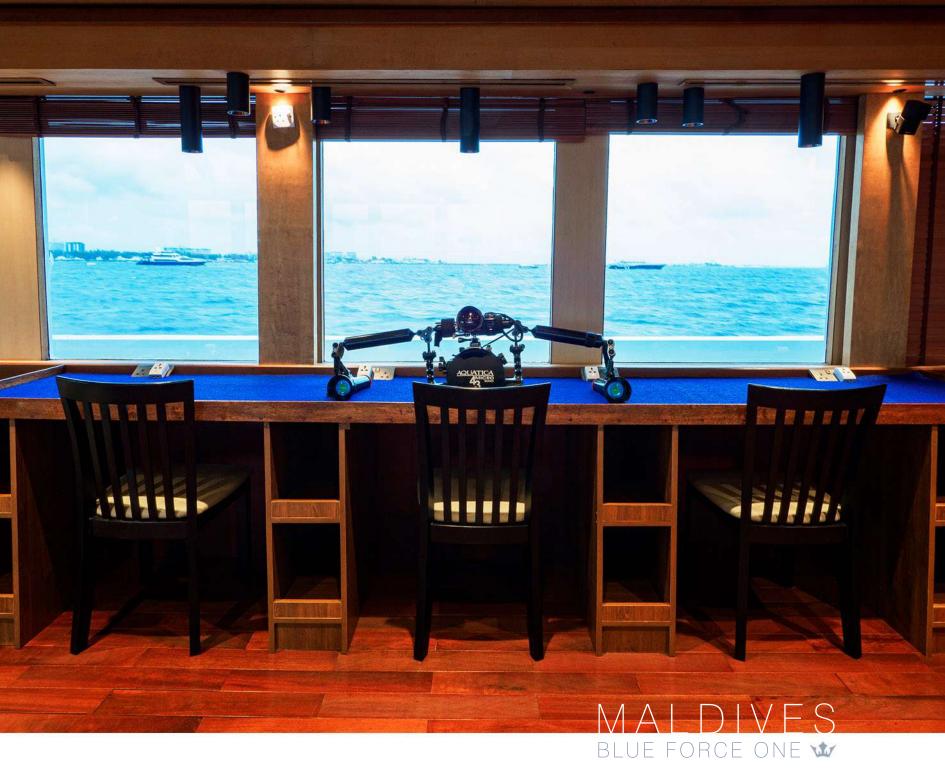

nsidered by the main Diving Travel agencies as one of the **TOP TEN** live aboard of the World.

(1)

00

- 12 excellent cabins for 24 passengers distributed in 7 deluxe cabins,
  1 master cabin, 2 junior suite & 2 master suite.
- Length: 42 meters (138 ft).

- Beam: 11 meters (36 ft).
- Engine: Caterpillar 750 CV.
- Water: 2 desalination plants, up to 24 ton /day.
- 3 Generators: 2 Caterpillar 72 KW and 1 Isuzu 55 KW.
- 2 air conditioning groups.
- Electricity 24 hrs, 24 V & 220 V.
- Navigation: 1 36/48n.m Radar, 1 Ecosounder, 3 GPS LCD colour, 1 Chartplotter Raymarine.
- Communications: Radiotelephone, VHF, DSC, satellite phone.
- Security: fire alarm, fire-extinguishing system, defibrilator.









### BLUE FORCE ONE 🍁











# MALDIVES BLUE FORCE ONE \*\*



# MALDIVES

-









Dedicated camera table.

### MALDIVES blue force one 🐲

### Master Suite 108

### CABINS

12 excellent cabins for 24 passengers distributed in 7 deluxe cabins, 1 master cabin, 2 junior suite & 2 master suite. All of them with complete bathroom, shower, hair dryer, air conditioning, TV screen, safe box and towels.

#### Lower deck:

- 1 Master Cabin with double bed, bathroom and shower (cabin 101)
- 6 Deluxe Cabins with double bed and single bed, bathroom and shower (cabins 102 to 107).

THINK STATE

#### Main Deck:

• 2 Master Suite with sea view, double bed, bathroom, bathtub and shower (cabins 108 & 109).

#### Upper Deck:

- 2 Junior Suite with sea view, double bed and single bed, bathroom and shower (cabin 110 & 112).
- 1 Deluxe Cabin with 2 sea view, single beds, bathroom and shower