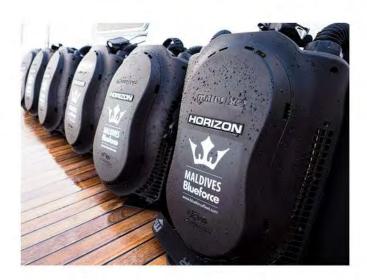

### DIVING, DHONI & DINGHI

- New dhoni (launched on October 2020).
- 23 m (76 ft) in length x 7 m (23 ft) in beam.
- Aluminum S80 tanks DIN/ INT. Optional: S100 tanks and rental equipment.

W

- 3 Compressors. 2 Membrane NITROX system.
- Oxygen, defibrillator.