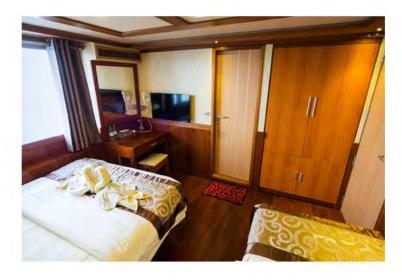

### CABINS

12 excellent cabins for 24 passengers distributed in 7 deluxe cabins, 1 master cabin, 2 junior suite & 2 master suite. All of them with complete bathroom, shower, hair dryer, air conditioning, TV screen, safe box and towels.

#### Lower deck:

- 1 Master Cabin with double bed, bathroom and shower (cabin 101)
- 6 Deluxe Cabins with double bed and single bed, bathroom and shower (cabins 102 to 107).

THINK STATE