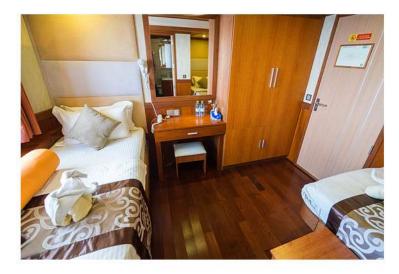

### CABINS

12 excellent cabins for 24 passengers distributed in 7 deluxe cabins, 1 master cabin, 2 junior suite & 2 master suite. All of them with complete bathroom, shower, hair dryer, air conditioning, TV screen, safe box and towels.

#### Lower deck:

- 1 Master Cabin with double bed, bathroom and shower (cabin 101)
- 6 Deluxe Cabins with double bed and single bed, bathroom and shower (cabins 102 to 107).

THINK STATE