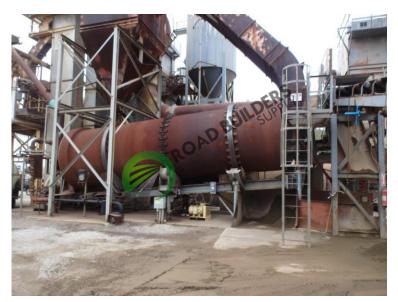

## ID: BP003 Details:

- Barber Greene BE82
   10.000 lb. batch tower
- Flat Barber Greene screen deck
- Barber Greene DC70 dryer
- Hauck Starjet 520E burner
- Herman Grant 7x20 mixing drum
- Standard Havens 200-ton silo with weigh batcher
- Gentec 300tph transfer conveyor