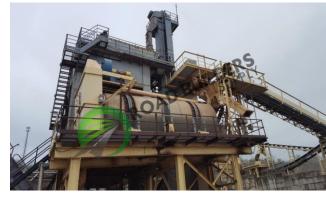

## ID: BP003 Details:

- Barber Greene BE82
   10.000 lb. batch tower
- Flat Barber Greene screen deck
- Barber Greene DC70 dryer
- Hauck Starjet 520E burner
- Herman Grant 7x20 mixing drum
- Standard Havens 200-ton silo with weigh batcher
- Gentec 300tph transfer conveyor