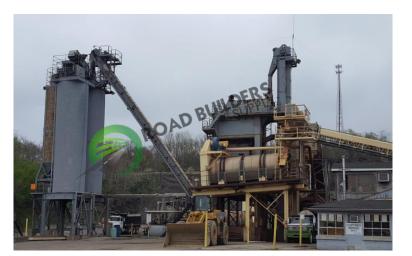

## BP003 Barber Greene 10,000 LB Batch Plant

## ID: BP003 Details:

- Barber Greene BE82
   10.000 lb. batch tower
- Flat Barber Greene screen deck
- Barber Greene DC70 dryer
- Hauck Starjet 520E burner
- Herman Grant 7x20 mixing drum
- Standard Havens 200-ton silo with weigh batcher
- Gentec 300tph transfer conveyor