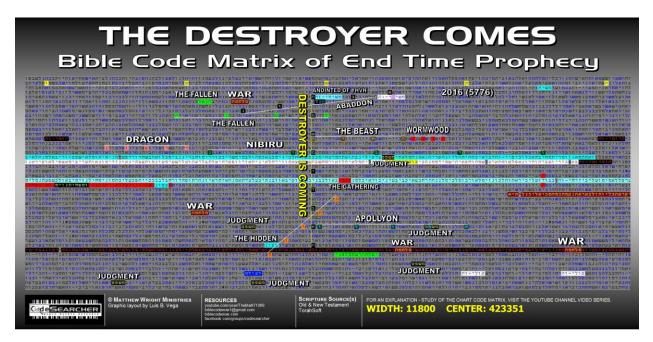

### 1. The Destroyer Comes I

Width: 11800 Center: 423351

The Axis Term is *Destroyer is Coming*. This term in the matrix is another name for the Red Dragon mentioned in the book of Revelation. The term is vertical with some cross terms that intersects it. One term is *Abaddon*, which is associated with being the 'King of the Abyss' or *Apollyon*, otherwise known as Apollo. The other intersecting term with the *Destroyer is Coming* is *The Fallen*. This speaks that in the *Days of Noah* just before the return of Jesus, the *Fallen Angels* would be active as they were then. The word *Nibiru* is identified. Other terms in the matrix include *Dragon, War, 2016, Judgment* and *The Gathering*.

This term of *The Gathering* is a harvest word that can be used for the Rapture, for example. A unique term is also found, *The Hidden* that could speak of those raptured and found in Heaven's 'Chamber' that is spoken by Isaiah in the Old Testament. The other unique word association has to do with the terms, *The Beast* that also touches on the Axis Term and with *Wormwood*. If one reads the book of Revelation, it will be self-evident that such terms suggest whom the players will be that could possible confirm the coming of the *Destroyer, Red Dragon* to execute judgment upon an unrepentant world. The question remains, will this agent by the fabled 2nd Sun *Nemesis* system?