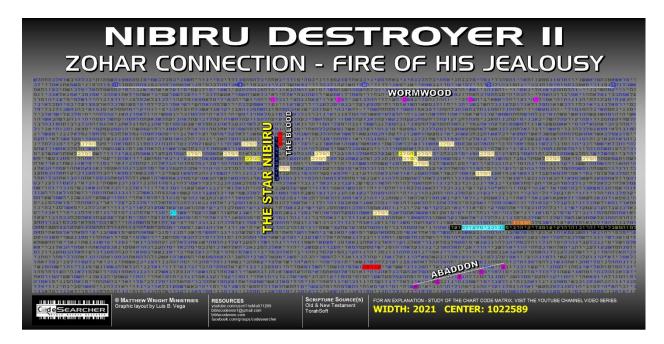

# 7. Nibiru Destroyer II

Width: 2021 Center: 1022589

The Axis Term is *The Star Nibiru*. This matrix is very simple and only has 4 terms to consider. The main vertical Axis Term is accompanied by a parallel term, *The Blood*. There is also *Wormwood* and *Abaddon*. Such an association suggests that there will be a lot of bloodshed once the *Pit* where *Abaddon* is opened where he and his minions have been chained-up for such a place and hour as the Tribulation period. It might very well also coincide with the 2nd asteroid that will hit the Earth and perhaps that is what will help to cause the *Bottomless Pit* to open up its sealed dimensions that have kept such demonic forces at bay and incarcerated for such as time as foretold by the book of Enoch.

It is recorded in the accounts of Enoch that in the Last Generation, the same rebellious Fallen Angels that descended on Mt. Hermon will be released. These are said to be the 'Titans' or Satans that been reserved in darkness to fulfill a destiny of judgment upon Humanity. As the motif of the Red Dragon with 7 heads is revealed eventually, the argument of this study suggests that the Seal Judgments amounts to the effects of having such a 2nd Sun Nemesis star system flyby the inner *Solar System*. Not only does the motif metaphorically have layers of prophecy to suggest that the *Red Dragon* certainly represents Lucifer's dominion and work on Earth but that it has to also astronomically correlate to heavenly bodies as does the other half of the revealed typology depicted in the storyline of the book of Revelation.