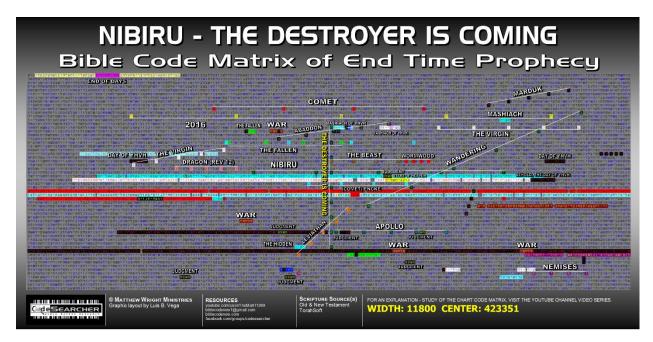

# 2. The Destroyer is Coming II

Width: 11800 Center: 423351

The Axis Term is also just *Destroyer is Coming*. This is the same matrix as number 1 but with an expanded terminology of word associated with the Axis Term. The terms that are brought out in this expanded version are the following: *The Virgin, Marduk, Wandering, Leviathan,* and *Comet*. What this matrix brings out is a further strengthening of the terms that attest to the Revelation 12 *Red Dragon* being possibly Planet X as the term, The *Virgin, Dragon* and *Wandering* speak of the irregular elliptical circuit that the Nemesis 2nd Sun apparently has. Some speculate that it has its orbit much like that of a 'comet', thus the term.