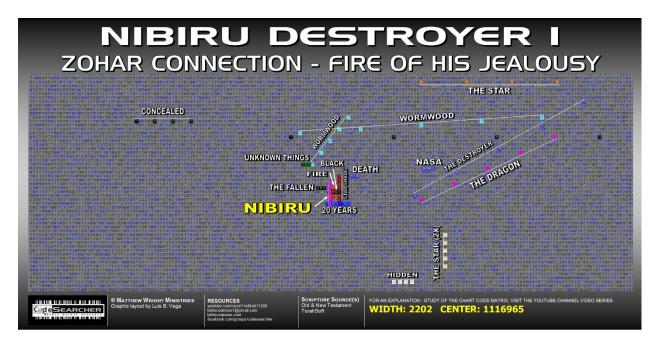

### 6. Nibiru Destroyer I

Width: 2202 Center: 1116965

The Axis Term is *Nibiru.* The main term that is vertical is accompanied by 2 other vertical terms, *Fire* and *Star Shade*. It is peculiar but there is 2 other terms that dissect it, *20 Years* and *Black*. This code matrix is a bit more challenging to ascertain its meaning. Perhaps the term *20 Years* has to do with how many years *NASA*, a term also found in the matrix has known about Planet X but has covered it up. Near the cluster is the term *Death* that could suggest that the effects of Nibiru will no doubt cause black fire and a possible eclipse that is alluded to by the 'shade' made by the 'star'.

It is believed by some that have created models of this Planet X flyby that at some point a total eclipse will be occurring that will blackout the light of the sun for several days even. Next to the cluster around the Axis Term is *The Fallen*. Such will have a hand in orchestrating this series of calamities. Other terms in the matrix are *Wormwood*, *Concealed*, *The Star*, *The Dragon*, *Hidden*, *NASA* and *Unknown Things*. Evidently, the events of the coming *Destroyer* will be so profound, many will not know what to make of it. As it can be seen in the various Planet X matrices, there are recurring patterns of the same terminology that is consistent with the attributes of a 2nd Sun *Nemesis* star system that is coming.

The circumstantial evidence of what has been happening to the Earth's ecological systems attests to the fact that 'things are not normal'. There is a massive upswing since 2010 in earthquakes, solar flares, mass animal die-offs, adverse weather patterns, increase in active volcanoes, the creeping of the *Magnetic North Pole* and more. Not only is the Earth being affected but it has been observed and recorded that the Gas Planets are heating up and storms are being formed that have never been perpetuated.