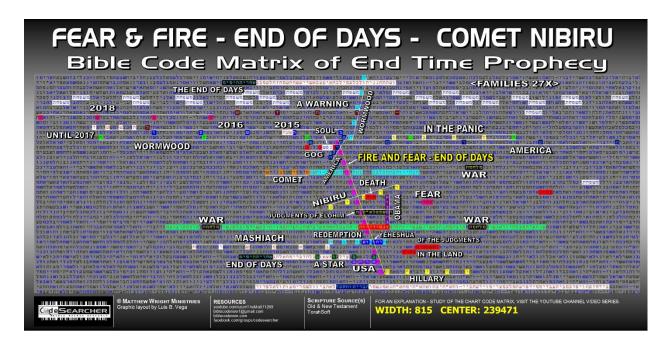

# 9. Fire and Fear – Nibiru

Width: 815 Center: 239471

The Axis Term is *Fire and Fear*. This matrix is full of terms that can provide some clues as to the nature of what is coming by way of the 2nd Sun *Nemesis* star system. The Axis Term on this matrix is at an angle and several other terms cross it. Such terms are *Soul* connected with *Gog*, *America as Nibiru* is connected with *Death*. There is also the terms *Judgement of Elohim*, *Redemption* connecting with Yeshua, *A Star* is connecting with *End of Days* and the USA.

The Axis Term is also 'capped' by several other terms, *In The Panic, America* and *Wormwood*. There are also several dates starting with 2015, 2016, until 2017, and 2018. Perhaps this is the timespan that Nibiru started to ramp up its trajectory to make its debut in 2018. There is also an anomaly of 27 times that the term *Families* appears in the matrix. No doubt if and when, according to the book of Revelation, such calamities will be occurring on Earth as the *Wrath of the Lamb*, there will be mass panic and fear. Many believe that the advent of such a Planet X or *Nemesis* star system will start or correspond with the beginning of the Tribulation period.