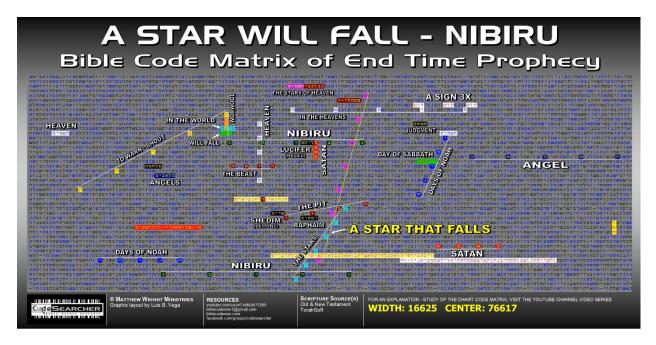

# 4. A Star that Falls - Nibiru

Width: 50 Center: 247091

The Axis Term is A Star that Falls. It is insinuating Nibiru's effects due to its debris trails that the Earth will pass twice as the 2nd Sun system *Nemesis* will leave on its way in and out of the *Solar System*. In this matrix, the Axis Term is at a slant but has several cross terms that are telling. One term is *The Stars*, the others are Nibiru, and *In the Heavens*. The other main term is *The Pit* that has with its clustering the terms, *Raphaim* and *Shedim* as in 'demons'. Will such a scenario account for the association that is also seen and spoken about in the book of Revelation where it describes how legions of demons will break through the dimensions to create havoc on the Earth and its inhabitants as instruments of the Wrath of the Lamb.

The secondary terms themselves have terms that cross them. For example, in the case of *In The Heavens*, the term, *A Sign* occurs 3 times. In the term for Nibiru, the words *The Blast, Heaven, Satan* and *Lucifer* are all interconnected. This perhaps speaks how in the book of Revelation the asteroids that will come will produce a cataclysmic blast from the Heavens and no doubt such signs will be in conjunctions with the lying wonders of Lucifer, which is Satan, etc. No doubt such events are clearly 'signs' that Jesus warned would occur and to look for. The other terms in the matrix that are significant are as follows; *Angel, Day of Sabbath, Judgment, The Beast, Days of Noah*, etc. The last secondary cluster of terms has to do with *To Warn or Shout*. In this term, a cluster of words speak to the effects of Wormwood. The terms that touch on the word *To Warn* are In the *World, Wormwood*, and *Will Fall*.