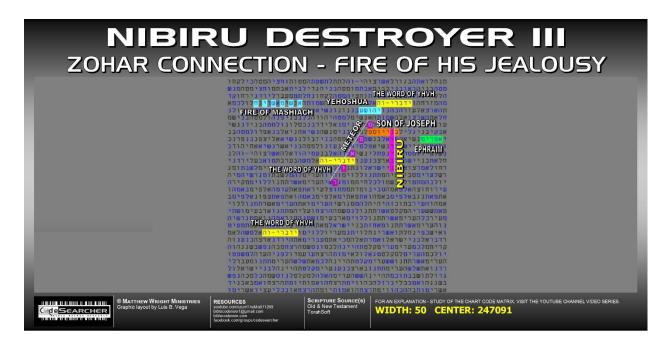

### 8. Nibiru – Destroyer III

Width: 50 Center: 247091

The Axis Term is also just *Nibiru*. It is at a skip of 50 in this case but some rather unique terms associated with it. There are 2 terms are near and one intersects the main vertical term, that being *Son of Joseph*. It is interesting to interpolate the notion that during the cataclysmic effects of the coming of Nibiru, the supposition is that it will coincide with the *Wrath of the Lamb* and in fact, it is what will be used to administer the *Seal Judgments* upon the Earth and its last wicked generation. The term *Sons of Joseph* has a connotation that indeed, the last week of Daniel's prophetic countdown will see Israel or the 'Sons of Joseph' go through the 'Time of Trouble'. In this particular matrix, the term *Meteor* is found intersecting *The Word of YHVH* and touching up against the *Sons of Joseph*. It is understood that there will be 2 asteroids that will hit Earth during the 7-year Tribulation period.

One will correspond as the Earth goes through the debris field of either the actual *Nemesis* 2<sup>nd</sup> Sun or of the path of its Planet X satellite. This 1<sup>st</sup> one will hit the water. This is described in the book of Revelation as a 'Mountain of Fire' that will destroy life in the oceans, etc. Thus the term *Fire from Mashiach* is noted on the matrix as it is Jesus, the Lion of the Tribe of Judah that has been found worthy to break the Seal Judgments and execute justice on Earth. The 2<sup>nd</sup> asteroid, that which is called specifically *Wormwood* will hit the land and turn the waters to make them poisonous due to its metal content. This 2<sup>nd</sup> one will come as a result of Earth passing the tail of the *Destroyer* or the *Red Dragon* Planet X as it rotates around the path in about a 5 month subsequent timeframe. It should be noted that the actual body or system is referred to as *Nemesis*. This is the binary 2nd Sun and it is alleged to have 7 planets or satellites. Out of those 7 bodies, 1 is the infamous Planet X that is often named Nibiru.