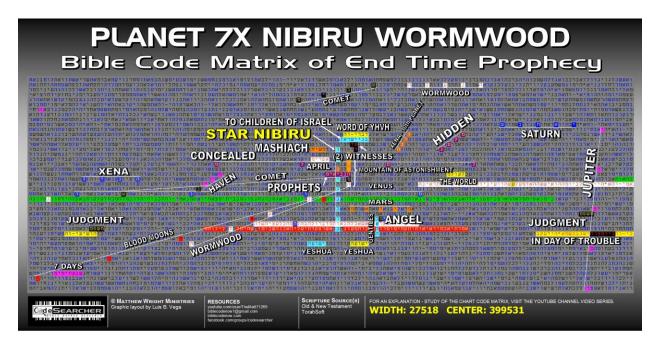

### 5. Star Nibiru

Width: 27518 Center: 399531

The Axis Term is *Star Nibiru*. It is a vertical alignment with about 4 cross terms that intersect it. Whenever such terms cross each other, it signifies a stronger emphases and connection that adds to the meaning. These terms in turn construct a possible 'picture' of what the matrix is possibly divulging. One of the terms that intersects the *Star Nibiru* is *Wormwood*. The other term is Blood Moons. Other terms are *Venus*, *Prophets, April, Concealed* and *Comet*. With such rich terminology, it can be suggesting that in fact the speculation that the *Nemesis* 2nd Sun is 'concealed' is because as a *Giant Red Dwarf*, it is absorbing light and not emitting it.

Thus this is why it takes an infrared telescope to see it as the term *Hidden* is noted. There are other planets that are noted, *Jupiter* and *Saturn*. It is *Jupiter* that plays a central role in the Revelation 12 *Sign* in *Virgo* and perhaps elsewhere. Other terms that are in the matrix that are significant are 7 *Days* that could be alluding to the 7-year Tribulation period perhaps that will see such amazing 'signs' in the Heavens. Also there is the term, *Mountain of Astonishment* and *2 Witnesses*.

Perhaps the timeline is being associated that when such calamities are befalling Earth, it will be during the time the 2 *Witnesses* are ministering in Jerusalem for those 1260 days, thus the term, *To the Children of Israel*. Many believe that the Revelation 12 Virgo Sign is for Israel although it has echoes and a definition of the same word used to describe the Rapture of the Bride of Christ. The main argument of this study supposes that if the heavenly bodies, such as the planets are the elements that give the constellation its 'sign' significance, the motifs are thus correlated to a heavenly body. Thus, so too should the Red Dragon be, ergo, Planet X.