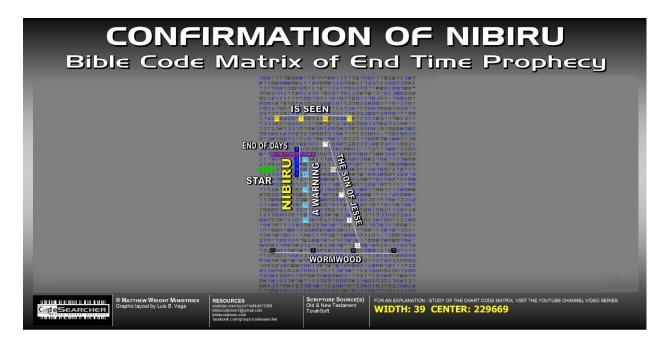

# 3. Confirmation of Nibiru

Width: 39 Center: 229669

The Axis Term is plainly *Nibiru*. It is a rather small skip and concise matrix with few terms but very poignant. Only 1 term crosses the main axis that is seen as significant, *End of Days*. What is also unique is that a parallel term that runs also vertical to the main Axis Term is *A Warning*. The other main terms are *Is Seen, Star*, the *Son of Jesse* and *Wormwood*. This matrix speaks to the terms found also in the book of Revelation of how one of the 2 main asteroids that will hit the Earth will be called 'Wormwood'. The whole book of Revelation is a warning that the coming *Destroyer* or the *Red Dragon* 2nd Sun that is also referred to by many other names such as the *Black Sun,* the *Dark Star*, etc., will be seen eventually by all of Humanity from Earth in the *End of Days*.