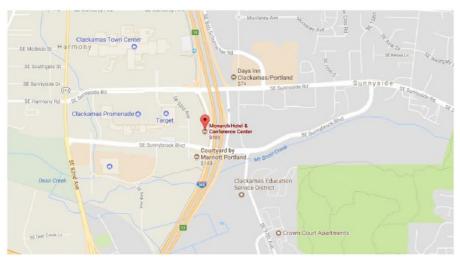

### **Directions and Hotel Information**

**Directions from the North:** Use the right 2 lanes to take exit 14 toward Sunnyside Rd/Sunnybrook Blvd. Turn right at the 1st cross street onto SE Sunnybrook Blvd. Turn right at the 1st cross street onto SE 93rd Ave. to find the Monarch Hotel on the left.

**Directions from the South:** Take exit 14 from I-205 N. Continue on SE Sunnybrook Blvd. Drive to SE 93rd Ave. Use the 2nd from the left lane to turn left onto SE Sunnybrook Blvd. Turn right onto SE 93rd Ave

## **Hotel Information**

The Monarch Hotel & Conference Center \$99 use group code "Oregon Area 58" http://www.monarchhotel.cc/ Code = AREA58

Phone (503) 652-1515 12566 SE 93rd Ave, Clackamas, OR 97015

**Nearby Hotels** 