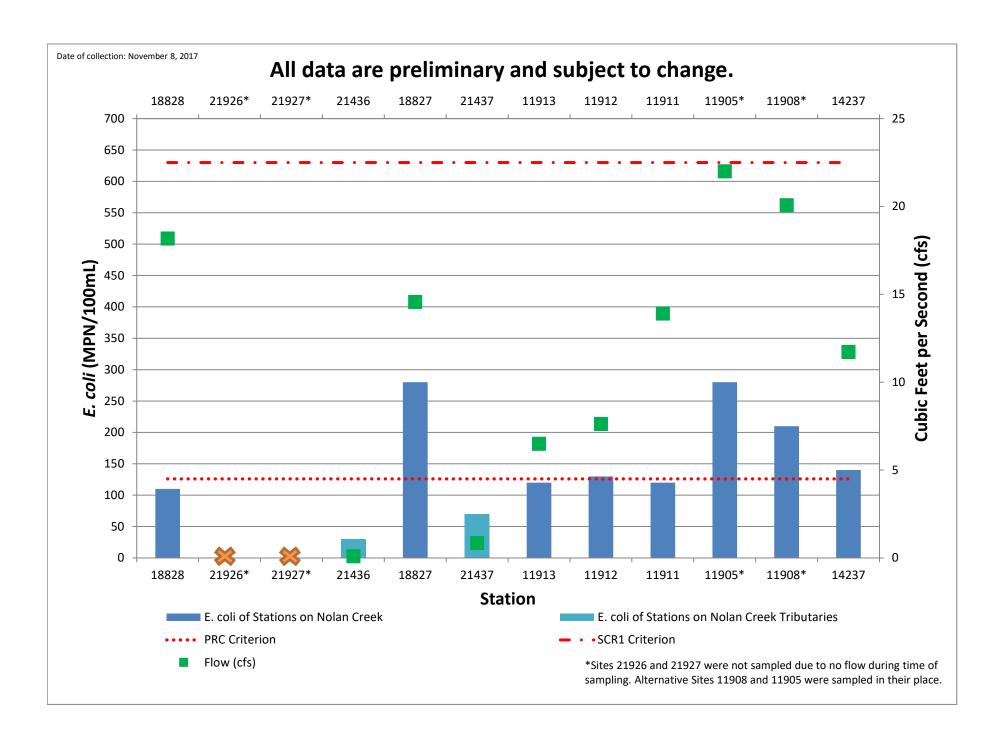

## **Nolan Creek WPP Monitoring Station Locations**

| Station ID | Station Description                                                                       | Latitude | Longitude |
|------------|-------------------------------------------------------------------------------------------|----------|-----------|
| 18828      | South Nolan Creek at 38th St in Killeen                                                   | 31.10809 | -97.70216 |
| 21436      | Long Branch just upstream of crossing of South<br>Nolan Creek at Twin Creek Dr in Killeen | 31.10595 | -97.68936 |
| 18827      | South Nolan Creek at Twin Creek Dr in Killeen                                             | 31.10347 | -97.68785 |
| 21437      | Little Nolan Creek off US 190 in Killeen