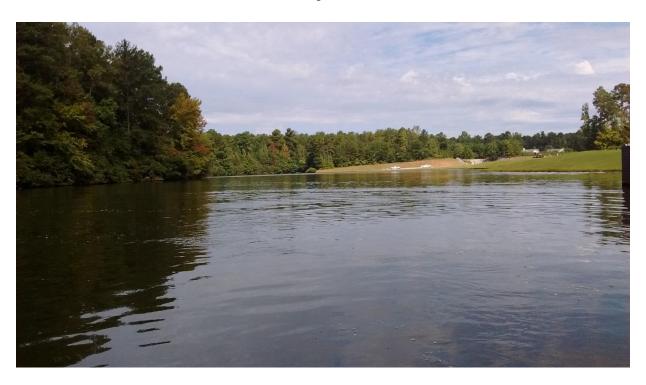

Dam Observations: N/A

Fish/Wildlife Observations: Noted good fish activity especially in the shallow areas

Comments: Lake is in overall good condition. Water level this visit seemed to be a bit higher than previous visit. We performed spot treatments around the shoreline and golf course area to manage vegetation that may not be aesthetically pleasing.