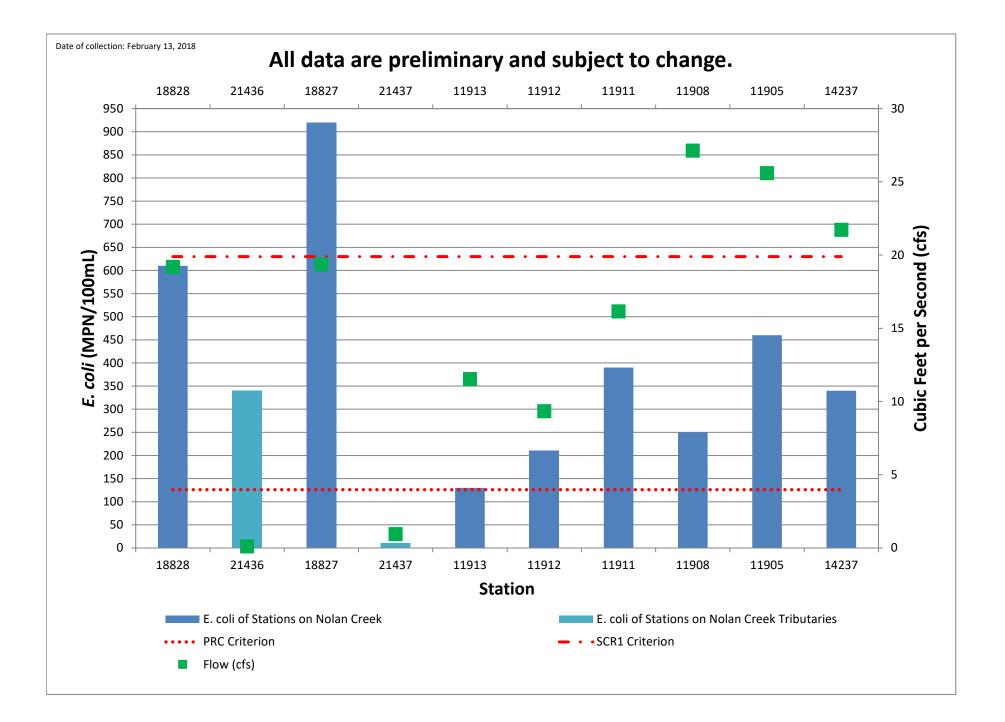

| Station ID | Station Description                                                                        | Latitude | Longitude |
|------------|--------------------------------------------------------------------------------------------|----------|-----------|
| 18828      | South Nolan Creek at 38th St in Killeen                                                    | 31.10809 | -97.70216 |
| 21436      | Long Branch just upstream of crossing of South<br>Nolan Creek at Twin Creek Dr in Killeen  | 31.10595 | -97.68936 |
| 18827      | South Nolan Creek at Twin Creek Dr in Killeen                                              | 31.10347 | -97.68785 |
| 21437      | Little Nolan Creek off US 190 in Killeen                                                   | 31.09714 | -97.69227 |
| 11913