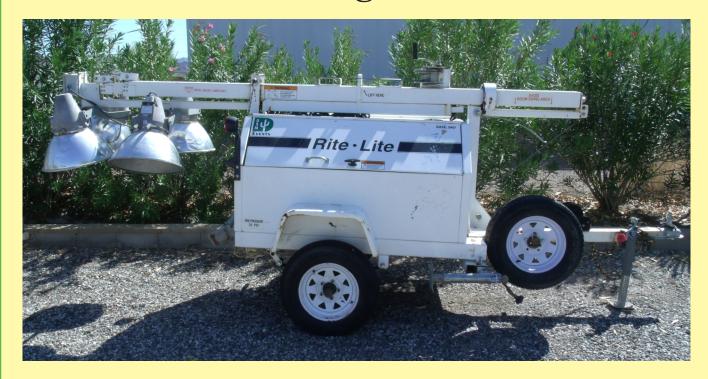

## **Diesel Light Towers**

othing is more important to your night time event than adequate lighting, and nothing will provide better lighting than our diesel powered 4,000 watt lighting towers. For safety, security or just event ambience these are the answer.

Powered by quiet diesel engines they feature 6,000 watt + generators and light up four, 1,000 watt metal halide lamps. They are mounted on crank up booms that will lift them 20+ feet into the air to greatly expand the area of illumination. Under the right circumstances one of these units can cover acres and they will run multiple nights without refueling.

Easy to operate and tow (normal 2" ball) don't have a night event without some of these.

Optionally available are AC power cables and distribution boxes to enable you to use them as generators during the day.