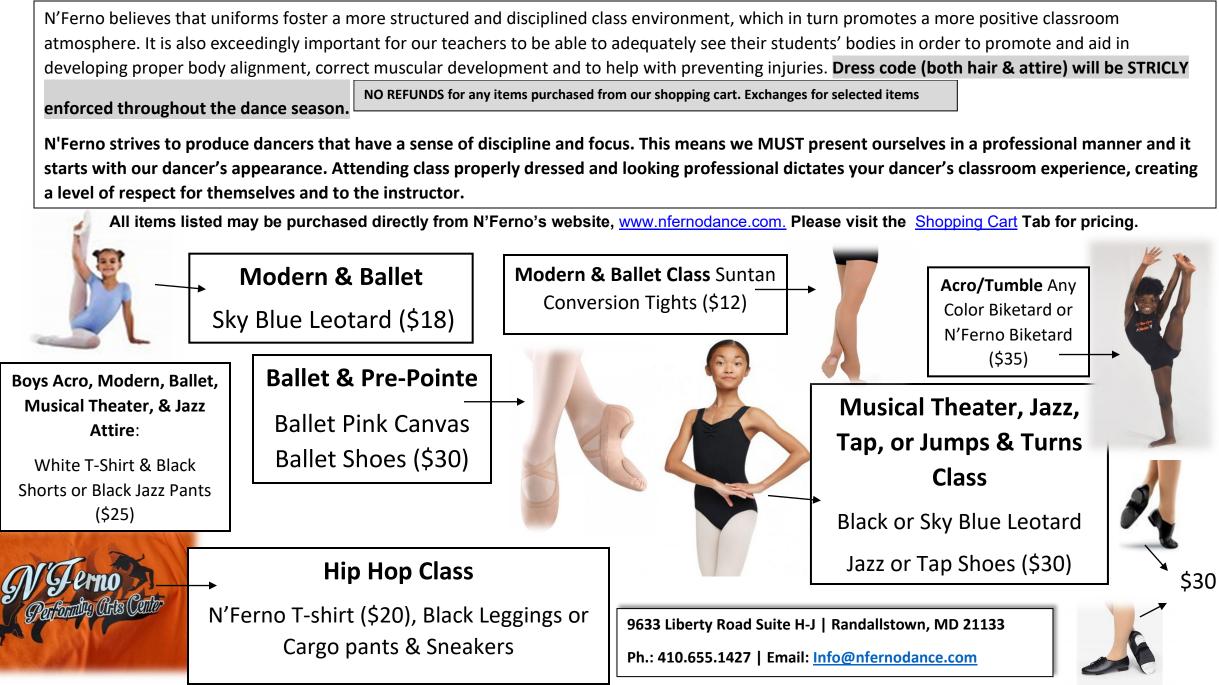

-shirt) |  |
| 578 per cla                                                      | SS                                          |                         |                                 |                          |                              |                                                                        |  |
|                                                                  |                                             |                         |                                 | <u>THLY RATES</u>        | <u> </u>                     |                                                                        |  |

\$85 = 1 CLASS |\$160 = 2 CLASSES | \$240 = 3 CLASSES | \$320 = 4 CLASSES | \$350 = 5 OR MORE CLASSES (GET 3 CLASS FREE!)

## N'Ferno PAC – Youth Program Class Attire