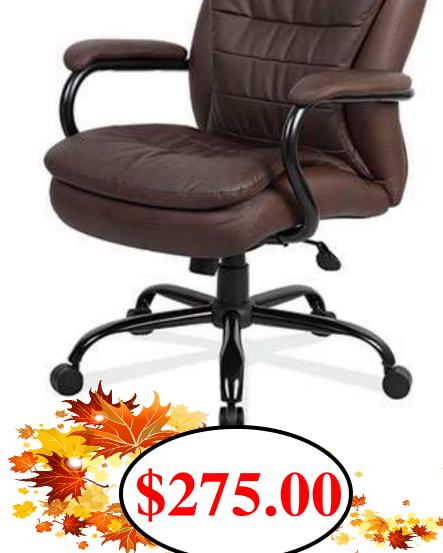

## **BOS 991**

The Bos 991 Heavy Duty Big and Tall Office Chair has the look and feel of a luxury chair at a value minded price. The CaressoftPlus design includes breathable and durable vinyl that looks and feels like high end leather, but is a lot easier to care for. The chair design includes double plush foam cushions and a built in lumbar support curve. Multiple adjustment points and a heavy duty steel base are standard with Bos 991 Office Chair. This design is rated for up to 350 pounds.

**Upholstery Available:** 

Black

Brown

OFFICE CENTRE

TEACHER'S PET

www.teachers-pet.com

PH: 337-783-3884 - 1-800-247-2129 - FAX: 337-783-3885

**Expires Jan 1 2019**