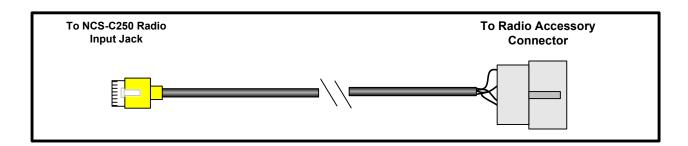

## **RJ-45** Pin # Wire Color **Function RJ-45** 12 Pin Molex, Male Pins White Mic Hi Black 4 11 2 Green Mic Lo Shield (Bare) NC 6 Brown PTT NC Red 7 Black Ground Orange 8 -9 5 Yellow Rx Audio Yellow 5 - 7 6 Shield Ground White 1 12 Red Hook Sw\* Green 2 COR\* Orange Brown 3 8 \*Active only if Switch Hook or COR Option installed. **Cable Wiring**