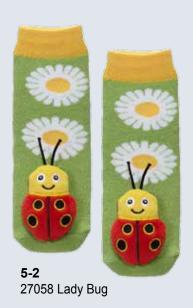

#### **US Dollar Prices**

| Page#     | Item#    | Description                                     | Size                                             | Price  |
|-----------|----------|-------------------------------------------------|--------------------------------------------------|--------|
| Page 5    |          | Lil' Traveler Baby Socks™                       |                                                  |        |
| 5-1       | 27066    | Bison                                           |                                                  | \$3.00 |
| 5-2       | 27058    | Lady Bug                                        |                                                  | \$3.00 |
| 5-3       | 27003    | Squirrel                                        |                                                  | \$3.00 |
| 5-4       | 27057    | Mismatch! Moose/Black Bear                      |                                                  | \$3.00 |
| 5-5       | 27062    | Llama                                           |                                                  | \$3.00 |
| Page 6    |          |                                                 |                                                  |        |
| 6-1       | 27060    | Unicorn                                         |                                                  | \$3.00 |
| 6-2       | 28001    | Maple Leaf Sock Monkey                          | - 100                                            | \$3.00 |
| 6-3       | 28002    | Sock Monkey Aztec Design                        |                                                  | \$3.00 |
| 6-4       | 27061    | Sloth                                           |                                                  | \$3.00 |
| 6-5       | 27032    | Owl                                             |                                                  | \$3.00 |
| 6-6       | 27012    | Train                                           |                                                  | \$3.00 |
| 6-7       | 27056    | Country Raccoon                                 |                                                  | \$3.00 |
| 6-8       | 27018    | Airplane                                        | 1                                                | \$3.00 |
| 6-9       | 27046    | City Raccoon                                    |                                                  | \$3.00 |
| 6-10      | 27067    | Mismatch! Mountain Moose/Black Bear             |                                                  | \$3.00 |
| 6-11      | 27049    | Cat                                             | -                                                | \$3.00 |
| 6-12      | 27049    | St. Bernard                                     | -                                                | \$3.00 |
|           | 27030    | St. Bernaru                                     |                                                  | \$5.00 |
| Page 7    |          |                                                 |                                                  | 1      |
| 7-1       | 27019    | Brown Horse                                     |                                                  | \$3.00 |
| 7-2       | 27021    | Pink Horse                                      |                                                  | \$3.00 |
| 7-3       | 27022    | Blue Horse                                      |                                                  | \$3.00 |
| 7-4       | 27036    | Panda                                           |                                                  | \$3.00 |
| 7-5       | 27007    | Polar Bear                                      |                                                  | \$3.00 |
| 7-6       | 27030    | Santa Claus                                     |                                                  | \$3.00 |
| 7-7       | 27025    | Dinosaur                                        |                                                  | \$3.00 |
| 7-8       | 27026    | Pink Bear                                       |                                                  | \$3.00 |
| 7-9       | 27027    | Blue Bear                                       |                                                  | \$3.00 |
| 7-10      | 27045    | Compass                                         |                                                  | \$3.00 |
| Page 9    | 0.000000 |                                                 |                                                  |        |
| 9-1       | 27034    | Blue Dolphin                                    |                                                  | \$3.00 |
| 9-2       | 27035    | Pink Dolphin                                    |                                                  | \$3.00 |
| 9-3       | 27033    | Shark                                           |                                                  | \$3.00 |
| 9-4       | 27048    | Crab                                            |                                                  | \$3.00 |
| 9-5       | 27009    | Boat Lobster                                    |                                                  | \$3.00 |
| 9-6       | 27024    | Beaver                                          |                                                  | \$3.00 |
| 9-7       | 27044    | Alligator                                       |                                                  | \$3.00 |
| 9-8       | 27017    | Puffin/Crab                                     |                                                  | \$3.00 |
| 9-9       | 27047    | Lighthouse Lobster                              |                                                  | \$3.00 |
| Page 10   |          |                                                 |                                                  |        |
| 10-1      | 27065    | Toronto Raccoon                                 |                                                  | \$3.00 |
| 10-2      | 27059    | Mismatch! Colorado Moose/Black Bear             |                                                  | \$3.00 |
| 10-3      | 27055    | Great Smoky Mountains Black Bear                |                                                  | \$3.00 |
| 10-4      | 27063    | Plaid Black Bear w/Maple Leaf                   |                                                  | \$3.00 |
| not shown |          | Plaid Black Bear (no leaf)                      |                                                  | \$3.00 |
| 10-5      | 27053    | Plaid Moose w/Maple Leaf                        |                                                  | \$3.00 |
| not shown | 27054    | Plaid Moose (no leaf)                           |                                                  | \$3.00 |
| 10-6      | 27008    | Husky                                           |                                                  | \$3.00 |
| 10-7      | 27052    | Camp Fire Black Bear                            |                                                  | \$3.00 |
| 10-8      | 27023    | Pink Sock Black Bear                            |                                                  | \$3.00 |
| 10-9      | 27006    | Hockey Stick Black Bear                         |                                                  | \$3.00 |
| Page 11   |          |                                                 |                                                  | 73.30  |
| 11-1      | 27040    | Alberta Black Bear                              |                                                  | \$3.00 |
| not shown | 27039    | Alberta Moose                                   |                                                  | \$3.00 |
| 11-2      | 27041    | BC Moose                                        | <b>†</b>                                         | \$3.00 |
| not shown | 27042    | BC Black Bear                                   |                                                  | \$3.00 |
| 11-3      | 27016    | Fleur-de-Lys Moose                              | <del>                                     </del> | \$3.00 |
| 11-4      | 27016    | Stars & Stripes Donkey                          |                                                  | \$3.00 |
| 11-4      | 27003    | Stars & Stripes Donkey Stars & Stripes Elephant | -                                                | \$3.00 |
|           |          |                                                 |                                                  |        |
| 11-6      | 27038    | Pine Tree Moose                                 |                                                  | \$3.00 |
| 11-7      | 27001    | Maple Leaf Moose                                |                                                  | \$3.00 |
| 11-8      | 27002    | Green Leaf Black Bear                           | <u> </u>                                         | \$3.00 |
| 11-9      | 27051    | Maple Leaf Black Bear                           |                                                  | \$3.00 |