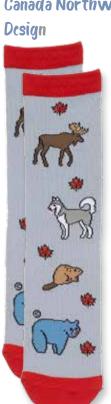

#### Canada Northwood

Black Bear, Beaver

29002 Baby Socks Husky, Moose

13-5 29101 Youth Socks 29201 Adult Socks (Not Shown) Moose, Husky, Beaver, Bear