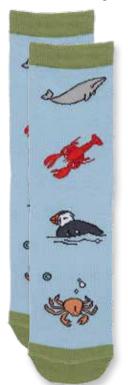

# **Maritime Design**

13-1

13-2

13-6 29003 Baby Sock Gray Whale, Lobster

13-7 29004 Baby Sock Puffin, Crab