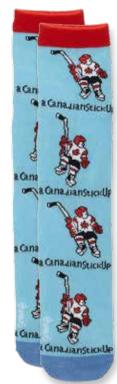

10-3 27055 Black Bear Smoky Mtns.

**10-5**27053 Moose, Canada Plaid with Maple leaf 27054 Moose, Plaid (no leaf) *(not shown)* 

**10-6** 27008 Husky

27006 Hockey Stick Black Bear, Red

27002 Green Leaf Black Bear