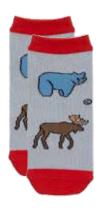

#### Canada Northwood

Black Bear, Beaver

29002 Baby Socks Husky, Moose

13-5 29101 Youth Socks 29201 Adult Socks (Not Shown) Moose, Husky, Beaver, Bear

#### Northwood Design

**14-8** 29008 Baby Sock *Black Bear, Moose* 

14-9
29108 Youth Sock
(Not Shown)
Moose, Husky, Beaver, Bear
14-10
29208 Adult Sock
Moose, Husky, Beaver, Bear