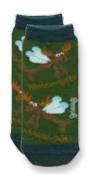

6-10 27067 Mismatch Mountain Moose/ Black Bear

**7-4** 27036 Panda\*

27007 Polar Bear

7-6 27030 Santa Claus

7-7 27025 Dinosuar

**7-10** 27045 Compass Socks

7

**9-1** 27034 Dolphin, Blue