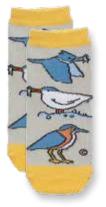

#### Sca Birds Design

**14-1** 29005 Baby Sock *Kingfisher, Tern, Heron* 

**14-2**29105 Youth Sock (Not Shown)
29205 Adult Sock *Kingfisher, Tern, Gull, Heron* 