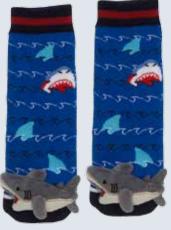

**9-2** 27035 Dolphin, Pink

**9-3** 27033 Shark

**9-4** 27048 Crab

**9-5** 27009 Lobster

**9-6** 27024 Beaver

**9-8** 27017 Puffin

27047 Lighthouse Lobster

Black Bear

#### **US Dollar Prices**

| Page#     | Item#    | Description                                     | Size                                             | Price  |
|-----------|----------|-------------------------------------------------|--------------------------------------------------|--------|
| Page 5    |          | Lil' Traveler Baby Socks™                       |                                                  |        |
| 5-1       | 27066    | Bison                                           |                                                  | \$3.00 |
| 5-2       | 27058    | Lady Bug                                        |                                                  | \$3.00 |
| 5-3       | 27003    | Squirrel                                        |                                                  | \$3.00 |
| 5-4       | 27057    | Mismatch! Moose/Black Bear                      |                                                  | \$3.00 |
| 5-5       | 27062    | Llama                                           |                                                  | \$3.00 |
| Page 6    |          |                                                 |                                                  |        |
| 6-1       | 27060    | Unicorn                                         |                                                  | \$3.00 |
| 6-2       | 28001    | Maple Leaf Sock Monkey                          | - 100                                            | \$3.00 |
| 6-3       | 28002    | Sock Monkey Aztec Design                        |                                                  | \$3.00 |
| 6-4       | 27061    | Sloth                                           |                                                  | \$3.00 |
| 6-5       | 27032    | Owl                                             |                                                  | \$3.00 |
| 6-6       | 27012    | Train                                           |                                                  | \$3.00 |
| 6-7       | 27056    | Country Raccoon                                 |                                                  | \$3.00 |
| 6-8       | 27018    | Airplane                                        | 1                                                | \$3.00 |
| 6-9       | 27046    | City Raccoon                                    |                                                  | \$3.00 |
| 6-10      | 27067    | Mismatch! Mountain Moose/Black Bear             |                                                  | \$3.00 |
| 6-11      | 27049    | Cat                                             | -                                                | \$3.00 |
| 6-12      | 27049    | St. Bernard                                     | -                                                | \$3.00 |
|           | 27030    | St. Bernaru                                     |                                                  | \$5.00 |
| Page 7    |          |                                                 |                                                  | 1      |
| 7-1       | 27019    | Brown Horse                                     |                                                  | \$3.00 |
| 7-2       | 27021    | Pink Horse                                      |                                                  | \$3.00 |
| 7-3       | 27022    | Blue Horse                                      |                                                  | \$3.00 |
| 7-4       | 27036    | Panda                                           |                                                  | \$3.00 |
| 7-5       | 27007    | Polar Bear                                      |                                                  | \$3.00 |
| 7-6       | 27030    | Santa Claus                                     |                                                  | \$3.00 |
| 7-7       | 27025    | Dinosaur                                        |                                                  | \$3.00 |
| 7-8       | 27026    | Pink Bear                                       |                                                  | \$3.00 |
| 7-9       | 27027    | Blue Bear                                       |                                                  | \$3.00 |
| 7-10      | 27045    | Compass                                         |                                                  | \$3.00 |
| Page 9    | 0.000000 |                                                 |                                                  |        |
| 9-1       | 27034    | Blue Dolphin                                    |                                                  | \$3.00 |
| 9-2       | 27035    | Pink Dolphin                                    |                                                  | \$3.00 |
| 9-3       | 27033    | Shark                                           |                                                  | \$3.00 |
| 9-4       | 27048    | Crab                                            |                                                  | \$3.00 |
| 9-5       | 27009    | Boat Lobster                                    |                                                  | \$3.00 |
| 9-6       | 27024    | Beaver                                          |                                                  | \$3.00 |
| 9-7       | 27044    | Alligator                                       |                                                  | \$3.00 |
| 9-8       | 27017    | Puffin/Crab                                     |                                                  | \$3.00 |
| 9-9       | 27047    | Lighthouse Lobster                              |                                                  | \$3.00 |
| Page 10   |          |                                                 |                                                  |        |
| 10-1      | 27065    | Toronto Raccoon                                 |                                                  | \$3.00 |
| 10-2      | 27059    | Mismatch! Colorado Moose/Black Bear             |                                                  | \$3.00 |
| 10-3      | 27055    | Great Smoky Mountains Black Bear                |                                                  | \$3.00 |
| 10-4      | 27063    | Plaid Black Bear w/Maple Leaf                   |                                                  | \$3.00 |
| not shown |          | Plaid Black Bear (no leaf)                      |                                                  | \$3.00 |
| 10-5      | 27053    | Plaid Moose w/Maple Leaf                        |                                                  | \$3.00 |
| not shown | 27054    | Plaid Moose (no leaf)                           |                                                  | \$3.00 |
| 10-6      | 27008    | Husky                                           |                                                  | \$3.00 |
| 10-7      | 27052    | Camp Fire Black Bear                            |                                                  | \$3.00 |
| 10-8      | 27023    | Pink Sock Black Bear                            |                                                  | \$3.00 |
| 10-9      | 27006    | Hockey Stick Black Bear                         |                                                  | \$3.00 |
| Page 11   |          |                                                 |                                                  | 73.30  |
| 11-1      | 27040    | Alberta Black Bear                              |                                                  | \$3.00 |
| not shown | 27039    | Alberta Moose                                   |                                                  | \$3.00 |
| 11-2      | 27041    | BC Moose                                        | <b>†</b>                                         | \$3.00 |
| not shown | 27042    | BC Black Bear                                   |                                                  | \$3.00 |
| 11-3      | 27016    | Fleur-de-Lys Moose                              | <del>                                     </del> | \$3.00 |
| 11-4      | 27016    | Stars & Stripes Donkey                          |                                                  | \$3.00 |
| 11-4      | 27003    | Stars & Stripes Donkey Stars & Stripes Elephant | -                                                | \$3.00 |
|           |          |                                                 |                                                  |        |
| 11-6      | 27038    | Pine Tree Moose                                 |                                                  | \$3.00 |
| 11-7      | 27001    | Maple Leaf Moose                                |                                                  | \$3.00 |
| 11-8      | 27002    | Green Leaf Black Bear                           | <u> </u>                                         | \$3.00 |
| 11-9      | 27051    | Maple Leaf Black Bear                           |                                                  | \$3.00 |