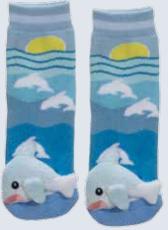

6-10 27067 Mismatch Mountain Moose/ Black Bear

**7-4** 27036 Panda\*

27007 Polar Bear

7-6 27030 Santa Claus

7-7 27025 Dinosuar

**7-10** 27045 Compass Socks

7

**9-1** 27034 Dolphin, Blue

**9-2** 27035 Dolphin, Pink

**9-3** 27033 Shark

**9-4** 27048 Crab

**9-5** 27009 Lobster

**9-6** 27024 Beaver

**9-8** 27017 Puffin

27047 Lighthouse Lobster

Black Bear

#### **US Dollar Prices**

| Page#     | Item#    | Description                                     | Size                                             | Price  |
|-----------|----------|-------------------------------------------------|--------------------------------------------------|--------|
| Page 5    |          | Lil' Traveler Baby Socks™                       |                                                  |        |
| 5-1       | 27066    | Bison                                           |                                                  | \$3.00 |
| 5-2       | 27058    | Lady Bug                                        |                                                  | \$3.00 |
| 5-3       | 27003    | Squirrel                                        |                                                  | \$3.00 |
| 5-4       | 27057    | Mismatch! Moose/Black Bear                      |                                                  | \$3.00 |
| 5-5       | 27062    | Llama                                           |                                                  | \$3.00 |
| Page 6    |          |                                                 |                                                  |        |
| 6-1       | 27060    | Unicorn                                         |                                                  | \$3.00 |
| 6-2       | 28001    | Maple Leaf Sock Monkey                          | - 100                                            | \$3.00 |
| 6-3       | 28002    | Sock Monkey Aztec Design                        |                                                  | \$3.00 |
| 6-4       | 27061    | Sloth                                           |                                                  | \$3.00 |
| 6-5       | 27032    | Owl                                             |                                                  | \$3.00 |
| 6-6       | 27012    | Train                                           |                                                  | \$3.00 |
| 6-7       | 27056    | Country Raccoon                                 |                                                  | \$3.00 |
| 6-8       | 27018    | Airplane                                        | 1                                                | \$3.00 |
| 6-9       | 27046    | City Raccoon                                    |                                                  | \$3.00 |
| 6-10      | 27067    | Mismatch! Mountain Moose/Black Bear             |                                                  | \$3.00 |
| 6-11      | 27049    | Cat                                             | -                                                | \$3.00 |
| 6-12      | 27049    | St. Bernard                                     | -                                                | \$3.00 |
|           | 27030    | St. Bernaru                                     |                                                  | \$5.00 |
| Page 7    |          |                                                 |                                                  | 1      |
| 7-1       | 27019    | Brown Horse                                     |                                                  | \$3.00 |
| 7-2       | 27021    | Pink Horse                                      |                                                  | \$3.00 |
| 7-3       | 27022    | Blue Horse                                      |                                                  | \$3.00 |
| 7-4       | 27036    | Panda                                           |                                                  | \$3.00 |
| 7-5       | 27007    | Polar Bear                                      |                                                  | \$3.00 |
| 7-6       | 27030    | Santa Claus                                     |                                                  | \$3.00 |
| 7-7       | 27025    | Dinosaur                                        |                                                  | \$3.00 |
| 7-8       | 27026    | Pink Bear                                       |                                                  | \$3.00 |
| 7-9       | 27027    | Blue Bear                                       |                                                  | \$3.00 |
| 7-10      | 27045    | Compass                                         |                                                  | \$3.00 |
| Page 9    | 0.000000 |                                                 |                                                  |        |
| 9-1       | 27034    | Blue Dolphin                                    |                                                  | \$3.00 |
| 9-2       | 27035    | Pink Dolphin                                    |                                                  | \$3.00 |
| 9-3       | 27033    | Shark                                           |                                                  | \$3.00 |
| 9-4       | 27048    | Crab                                            |                                                  | \$3.00 |
| 9-5       | 27009    | Boat Lobster                                    |                                                  | \$3.00 |
| 9-6       | 27024    | Beaver                                          |                                                  | \$3.00 |
| 9-7       | 27044    | Alligator                                       |                                                  | \$3.00 |
| 9-8       | 27017    | Puffin/Crab                                     |                                                  | \$3.00 |
| 9-9       | 27047    | Lighthouse Lobster                              |                                                  | \$3.00 |
| Page 10   |          |                                                 |                                                  |        |
| 10-1      | 27065    | Toronto Raccoon                                 |                                                  | \$3.00 |
| 10-2      | 27059    | Mismatch! Colorado Moose/Black Bear             |                                                  | \$3.00 |
| 10-3      | 27055    | Great Smoky Mountains Black Bear                |                                                  | \$3.00 |
| 10-4      | 27063    | Plaid Black Bear w/Maple Leaf                   |                                                  | \$3.00 |
| not shown |          | Plaid Black Bear (no leaf)                      |                                                  | \$3.00 |
| 10-5      | 27053    | Plaid Moose w/Maple Leaf                        |                                                  | \$3.00 |
| not shown | 27054    | Plaid Moose (no leaf)                           |                                                  | \$3.00 |
| 10-6      | 27008    | Husky                                           |                                                  | \$3.00 |
| 10-7      | 27052    | Camp Fire Black Bear                            |                                                  | \$3.00 |
| 10-8      | 27023    | Pink Sock Black Bear                            |                                                  | \$3.00 |
| 10-9      | 27006    | Hockey Stick Black Bear                         |                                                  | \$3.00 |
| Page 11   |          |                                                 |                                                  | 73.30  |
| 11-1      | 27040    | Alberta Black Bear                              |                                                  | \$3.00 |
| not shown | 27039    | Alberta Moose                                   |                                                  | \$3.00 |
| 11-2      | 27041    | BC Moose                                        | <b>†</b>                                         | \$3.00 |
| not shown | 27042    | BC Black Bear                                   |                                                  | \$3.00 |
| 11-3      | 27016    | Fleur-de-Lys Moose                              | <del>                                     </del> | \$3.00 |
| 11-4      | 27016    | Stars & Stripes Donkey                          |                                                  | \$3.00 |
| 11-4      | 27003    | Stars & Stripes Donkey Stars & Stripes Elephant | -                                                | \$3.00 |
|           |          |                                                 |                                                  |        |
| 11-6      | 27038    | Pine Tree Moose                                 |                                                  | \$3.00 |
| 11-7      | 27001    | Maple Leaf Moose                                |                                                  | \$3.00 |
| 11-8      | 27002    | Green Leaf Black Bear                           | <u> </u>                                         | \$3.00 |
| 11-9      | 27051    | Maple Leaf Black Bear                           |                                                  | \$3.00 |