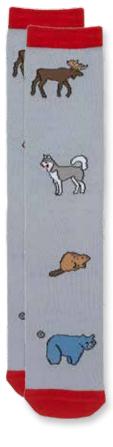

#### Canada Northwood

Black Bear, Beaver

29002 Baby Socks Husky, Moose

13-5 29101 Youth Socks 29201 Adult Socks (Not Shown) Moose, Husky, Beaver, Bear

#### Northwood Design

**14-8** 29008 Baby Sock *Black Bear, Moose* 

14-9
29108 Youth Sock
(Not Shown)
Moose, Husky, Beaver, Bear
14-10
29208 Adult Sock
Moose, Husky, Beaver, Bear