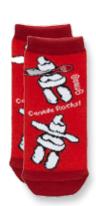

10-3 27055 Black Bear Smoky Mtns.

**10-5**27053 Moose, Canada Plaid with Maple leaf 27054 Moose, Plaid (no leaf) *(not shown)* 

**10-6** 27008 Husky

27006 Hockey Stick Black Bear, Red

27002 Green Leaf Black Bear