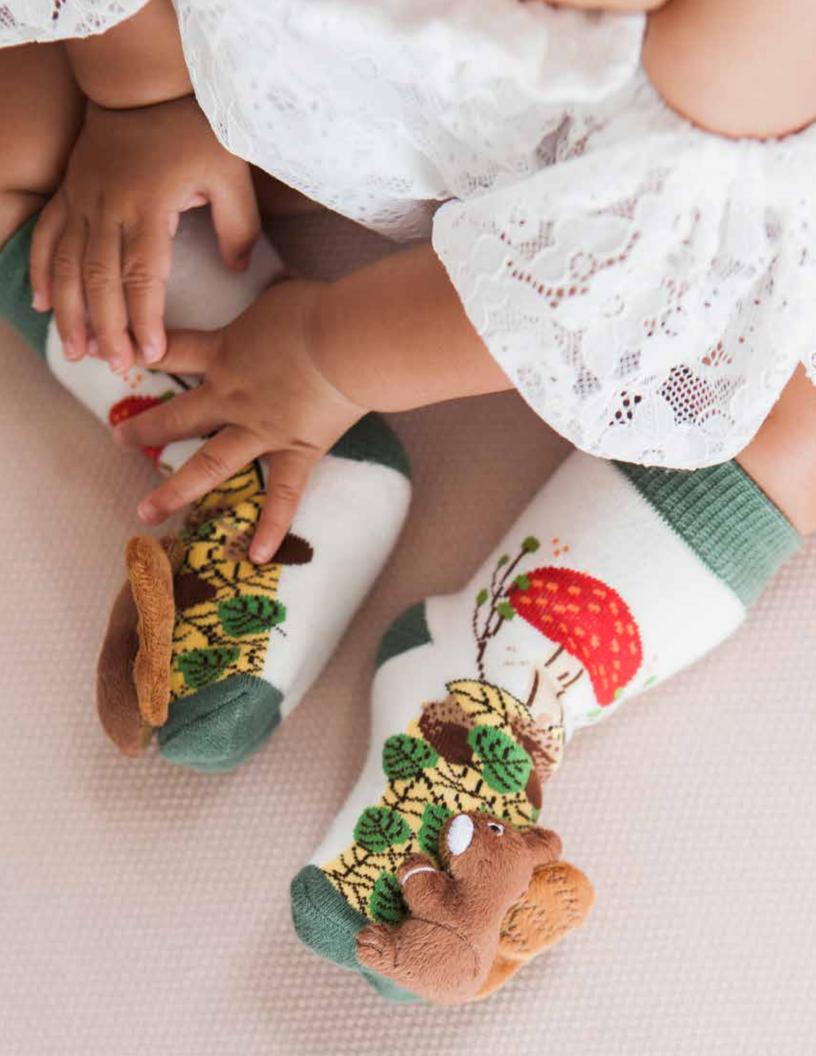

# lil' TRAVELLER baby socks TM

6-2

6-3

28001 Canada Sock Monkey

28002 Sock Monkey Aztec Design

6-4 27061 Sloth

**MISMATCH** 

6-9 27046 City Raccoon

6-10 27067 Mismatch Mountain Moose/ Black Bear

**7-4** 27036 Panda\*

27007 Polar Bear

7-6 27030 Santa Claus

7-7 27025 Dinosuar

**7-10** 27045 Compass Socks

7

**9-1** 27034 Dolphin, Blue