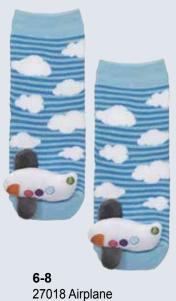

# lil' TRAVELLER baby socks TM

6-2

6-3

28001 Canada Sock Monkey

28002 Sock Monkey Aztec Design

6-4 27061 Sloth

**MISMATCH** 

6-9 27046 City Raccoon

#### **US Dollar Prices**

| Page#     | Item#    | Description                                     | Size                                             | Price  |
|-----------|----------|-------------------------------------------------|--------------------------------------------------|--------|
| Page 5    |          | Lil' Traveler Baby Socks™                       |                                                  |        |
| 5-1       | 27066    | Bison                                           |                                                  | \$3.00 |
| 5-2       | 27058    | Lady Bug                                        |                                                  | \$3.00 |
| 5-3       | 27003    | Squirrel                                        |                                                  | \$3.00 |
| 5-4       | 27057    | Mismatch! Moose/Black Bear                      |                                                  | \$3.00 |
| 5-5       | 27062    | Llama                                           |                                                  | \$3.00 |
| Page 6    |          |                                                 |                                                  |        |
| 6-1       | 27060    | Unicorn                                         |                                                  | \$3.00 |
| 6-2       | 28001    | Maple Leaf Sock Monkey                          | - 100                                            | \$3.00 |
| 6-3       | 28002    | Sock Monkey Aztec Design                        |                                                  | \$3.00 |
| 6-4       | 27061    | Sloth                                           |                                                  | \$3.00 |
| 6-5       | 27032    | Owl                                             |                                                  | \$3.00 |
| 6-6       | 27012    | Train                                           |                                                  | \$3.00 |
| 6-7       | 27056    | Country Raccoon                                 |                                                  | \$3.00 |
| 6-8       | 27018    | Airplane                                        | 1                                                | \$3.00 |
| 6-9       | 27046    | City Raccoon                                    |                                                  | \$3.00 |
| 6-10      | 27067    | Mismatch! Mountain Moose/Black Bear             |                                                  | \$3.00 |
| 6-11      | 27049    | Cat                                             | -                                                | \$3.00 |
| 6-12      | 27049    | St. Bernard                                     | -                                                | \$3.00 |
|           | 27030    | St. Bernaru                                     |                                                  | \$5.00 |
| Page 7    |          |                                                 |                                                  | 1      |
| 7-1       | 27019    | Brown Horse                                     |                                                  | \$3.00 |
| 7-2       | 27021    | Pink Horse                                      |                                                  | \$3.00 |
| 7-3       | 27022    | Blue Horse                                      |                                                  | \$3.00 |
| 7-4       | 27036    | Panda                                           |                                                  | \$3.00 |
| 7-5       | 27007    | Polar Bear                                      |                                                  | \$3.00 |
| 7-6       | 27030    | Santa Claus                                     |                                                  | \$3.00 |
| 7-7       | 27025    | Dinosaur                                        |                                                  | \$3.00 |
| 7-8       | 27026    | Pink Bear                                       |                                                  | \$3.00 |
| 7-9       | 27027    | Blue Bear                                       |                                                  | \$3.00 |
| 7-10      | 27045    | Compass                                         |                                                  | \$3.00 |
| Page 9    | 0.000000 |                                                 |                                                  |        |
| 9-1       | 27034    | Blue Dolphin                                    |                                                  | \$3.00 |
| 9-2       | 27035    | Pink Dolphin                                    |                                                  | \$3.00 |
| 9-3       | 27033    | Shark                                           |                                                  | \$3.00 |
| 9-4       | 27048    | Crab                                            |                                                  | \$3.00 |
| 9-5       | 27009    | Boat Lobster                                    |                                                  | \$3.00 |
| 9-6       | 27024    | Beaver                                          |                                                  | \$3.00 |
| 9-7       | 27044    | Alligator                                       |                                                  | \$3.00 |
| 9-8       | 27017    | Puffin/Crab                                     |                                                  | \$3.00 |
| 9-9       | 27047    | Lighthouse Lobster                              |                                                  | \$3.00 |
| Page 10   |          |                                                 |                                                  |        |
| 10-1      | 27065    | Toronto Raccoon                                 |                                                  | \$3.00 |
| 10-2      | 27059    | Mismatch! Colorado Moose/Black Bear             |                                                  | \$3.00 |
| 10-3      | 27055    | Great Smoky Mountains Black Bear                |                                                  | \$3.00 |
| 10-4      | 27063    | Plaid Black Bear w/Maple Leaf                   |                                                  | \$3.00 |
| not shown |          | Plaid Black Bear (no leaf)                      |                                                  | \$3.00 |
| 10-5      | 27053    | Plaid Moose w/Maple Leaf                        |                                                  | \$3.00 |
| not shown | 27054    | Plaid Moose (no leaf)                           |                                                  | \$3.00 |
| 10-6      | 27008    | Husky                                           |                                                  | \$3.00 |
| 10-7      | 27052    | Camp Fire Black Bear                            |                                                  | \$3.00 |
| 10-8      | 27023    | Pink Sock Black Bear                            |                                                  | \$3.00 |
| 10-9      | 27006    | Hockey Stick Black Bear                         |                                                  | \$3.00 |
| Page 11   |          |                                                 |                                                  | 73.30  |
| 11-1      | 27040    | Alberta Black Bear                              |                                                  | \$3.00 |
| not shown | 27039    | Alberta Moose                                   |                                                  | \$3.00 |
| 11-2      | 27041    | BC Moose                                        | <b>†</b>                                         | \$3.00 |
| not shown | 27042    | BC Black Bear                                   |                                                  | \$3.00 |
| 11-3      | 27016    | Fleur-de-Lys Moose                              | <del>                                     </del> | \$3.00 |
| 11-4      | 27016    | Stars & Stripes Donkey                          |                                                  | \$3.00 |
| 11-4      | 27003    | Stars & Stripes Donkey Stars & Stripes Elephant | -                                                | \$3.00 |
|           |          |                                                 |                                                  |        |
| 11-6      | 27038    | Pine Tree Moose                                 |                                                  | \$3.00 |
| 11-7      | 27001    | Maple Leaf Moose                                |                                                  | \$3.00 |
| 11-8      | 27002    | Green Leaf Black Bear                           | <u> </u>                                         | \$3.00 |
| 11-9      | 27051    | Maple Leaf Black Bear                           |                                                  | \$3.00 |