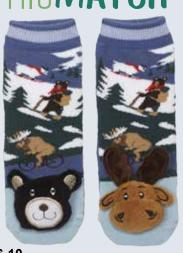

6-10 27067 Mismatch Mountain Moose/ Black Bear

**7-4** 27036 Panda\*

27007 Polar Bear

7-6 27030 Santa Claus

7-7 27025 Dinosuar

**7-10** 27045 Compass Socks

7

**9-1** 27034 Dolphin, Blue

#### **US Dollar Prices**

| Page#     | Item#    | Description                                     | Size                                             | Price  |
|-----------|----------|-------------------------------------------------|--------------------------------------------------|--------|
| Page 5    |          | Lil' Traveler Baby Socks™                       |                                                  |        |
| 5-1       | 27066    | Bison                                           |                                                  | \$3.00 |
| 5-2       | 27058    | Lady Bug                                        |                                                  | \$3.00 |
| 5-3       | 27003    | Squirrel                                        |                                                  | \$3.00 |
| 5-4       | 27057    | Mismatch! Moose/Black Bear                      |                                                  | \$3.00 |
| 5-5       | 27062    | Llama                                           |                                                  | \$3.00 |
| Page 6    |          |                                                 |                                                  |        |
| 6-1       | 27060    | Unicorn                                         |                                                  | \$3.00 |
| 6-2       | 28001    | Maple Leaf Sock Monkey                          | - 100                                            | \$3.00 |
| 6-3       | 28002    | Sock Monkey Aztec Design                        |                                                  | \$3.00 |
| 6-4       | 27061    | Sloth                                           |                                                  | \$3.00 |
| 6-5       | 27032    | Owl                                             |                                                  | \$3.00 |
| 6-6       | 27012    | Train                                           |                                                  | \$3.00 |
| 6-7       | 27056    | Country Raccoon                                 |                                                  | \$3.00 |
| 6-8       | 27018    | Airplane                                        | 1                                                | \$3.00 |
| 6-9       | 27046    | City Raccoon                                    |                                                  | \$3.00 |
| 6-10      | 27067    | Mismatch! Mountain Moose/Black Bear             |                                                  | \$3.00 |
| 6-11      | 27049    | Cat                                             | -                                                | \$3.00 |
| 6-12      | 27049    | St. Bernard                                     | -                                                | \$3.00 |
|           | 27030    | St. Bernaru                                     |                                                  | \$5.00 |
| Page 7    |          |                                                 |                                                  | 1      |
| 7-1       | 27019    | Brown Horse                                     |                                                  | \$3.00 |
| 7-2       | 27021    | Pink Horse                                      |                                                  | \$3.00 |
| 7-3       | 27022    | Blue Horse                                      |                                                  | \$3.00 |
| 7-4       | 27036    | Panda                                           |                                                  | \$3.00 |
| 7-5       | 27007    | Polar Bear                                      |                                                  | \$3.00 |
| 7-6       | 27030    | Santa Claus                                     |                                                  | \$3.00 |
| 7-7       | 27025    | Dinosaur                                        |                                                  | \$3.00 |
| 7-8       | 27026    | Pink Bear                                       |                                                  | \$3.00 |
| 7-9       | 27027    | Blue Bear                                       |                                                  | \$3.00 |
| 7-10      | 27045    | Compass                                         |                                                  | \$3.00 |
| Page 9    | 0.000000 |                                                 |                                                  |        |
| 9-1       | 27034    | Blue Dolphin                                    |                                                  | \$3.00 |
| 9-2       | 27035    | Pink Dolphin                                    |                                                  | \$3.00 |
| 9-3       | 27033    | Shark                                           |                                                  | \$3.00 |
| 9-4       | 27048    | Crab                                            |                                                  | \$3.00 |
| 9-5       | 27009    | Boat Lobster                                    |                                                  | \$3.00 |
| 9-6       | 27024    | Beaver                                          |                                                  | \$3.00 |
| 9-7       | 27044    | Alligator                                       |                                                  | \$3.00 |
| 9-8       | 27017    | Puffin/Crab                                     |                                                  | \$3.00 |
| 9-9       | 27047    | Lighthouse Lobster                              |                                                  | \$3.00 |
| Page 10   |          |                                                 |                                                  |        |
| 10-1      | 27065    | Toronto Raccoon                                 |                                                  | \$3.00 |
| 10-2      | 27059    | Mismatch! Colorado Moose/Black Bear             |                                                  | \$3.00 |
| 10-3      | 27055    | Great Smoky Mountains Black Bear                |                                                  | \$3.00 |
| 10-4      | 27063    | Plaid Black Bear w/Maple Leaf                   |                                                  | \$3.00 |
| not shown |          | Plaid Black Bear (no leaf)                      |                                                  | \$3.00 |
| 10-5      | 27053    | Plaid Moose w/Maple Leaf                        |                                                  | \$3.00 |
| not shown | 27054    | Plaid Moose (no leaf)                           |                                                  | \$3.00 |
| 10-6      | 27008    | Husky                                           |                                                  | \$3.00 |
| 10-7      | 27052    | Camp Fire Black Bear                            |                                                  | \$3.00 |
| 10-8      | 27023    | Pink Sock Black Bear                            |                                                  | \$3.00 |
| 10-9      | 27006    | Hockey Stick Black Bear                         |                                                  | \$3.00 |
| Page 11   |          |                                                 |                                                  | 73.30  |
| 11-1      | 27040    | Alberta Black Bear                              |                                                  | \$3.00 |
| not shown | 27039    | Alberta Moose                                   |                                                  | \$3.00 |
| 11-2      | 27041    | BC Moose                                        | <b>†</b>                                         | \$3.00 |
| not shown | 27042    | BC Black Bear                                   |                                                  | \$3.00 |
| 11-3      | 27016    | Fleur-de-Lys Moose                              | <del>                                     </del> | \$3.00 |
| 11-4      | 27016    | Stars & Stripes Donkey                          |                                                  | \$3.00 |
| 11-4      | 27003    | Stars & Stripes Donkey Stars & Stripes Elephant | -                                                | \$3.00 |
|           |          |                                                 |                                                  |        |
| 11-6      | 27038    | Pine Tree Moose                                 |                                                  | \$3.00 |
| 11-7      | 27001    | Maple Leaf Moose                                |                                                  | \$3.00 |
| 11-8      | 27002    | Green Leaf Black Bear                           | <u> </u>                                         | \$3.00 |
| 11-9      | 27051    | Maple Leaf Black Bear                           |                                                  | \$3.00 |