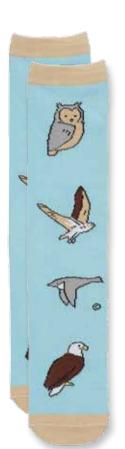

#### Birds of Prey Design

**14-5** 29009 Baby Sock *Owl, Osprey* 

**14-6** 29109 Youth Sock Owl, Osprey, Bald Eagle

**14-7** 29209 Adult Sock Owl, Osprey, Gull, Bald Eagle