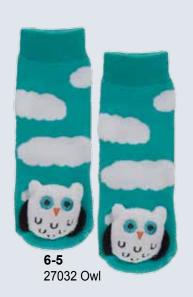

# lil' TRAVELLER baby socks TM

6-2

6-3

28001 Canada Sock Monkey

28002 Sock Monkey Aztec Design

6-4 27061 Sloth

**MISMATCH** 

6-9 27046 City Raccoon

#### **US Dollar Prices**

| Page#     | Item#    | Description                                     | Size                                             | Price  |
|-----------|----------|-------------------------------------------------|--------------------------------------------------|--------|
| Page 5    |          | Lil' Traveler Baby Socks™                       |                                                  |        |
| 5-1       | 27066    | Bison                                           |                                                  | \$3.00 |
| 5-2       | 27058    | Lady Bug                                        |                                                  | \$3.00 |
| 5-3       | 27003    | Squirrel                                        |                                                  | \$3.00 |
| 5-4       | 27057    | Mismatch! Moose/Black Bear                      |                                                  | \$3.00 |
| 5-5       | 27062    | Llama                                           |                                                  | \$3.00 |
| Page 6    |          |                                                 |                                                  |        |
| 6-1       | 27060    | Unicorn                                         |                                                  | \$3.00 |
| 6-2       | 28001    | Maple Leaf Sock Monkey                          | - 100                                            | \$3.00 |
| 6-3       | 28002    | Sock Monkey Aztec Design                        |                                                  | \$3.00 |
| 6-4       | 27061    | Sloth                                           |                                                  | \$3.00 |
| 6-5       | 27032    | Owl                                             |                                                  | \$3.00 |
| 6-6       | 27012    | Train                                           |                                                  | \$3.00 |
| 6-7       | 27056    | Country Raccoon                                 |                                                  | \$3.00 |
| 6-8       | 27018    | Airplane                                        | 1                                                | \$3.00 |
| 6-9       | 27046    | City Raccoon                                    |                                                  | \$3.00 |
| 6-10      | 27067    | Mismatch! Mountain Moose/Black Bear             |                                                  | \$3.00 |
| 6-11      | 27049    | Cat                                             | -                                                | \$3.00 |
| 6-12      | 27049    | St. Bernard                                     | -                                                | \$3.00 |
|           | 27030    | St. Bernaru                                     |                                                  | \$5.00 |
| Page 7    |          |                                                 |                                                  | 1      |
| 7-1       | 27019    | Brown Horse                                     |                                                  | \$3.00 |
| 7-2       | 27021    | Pink Horse                                      |                                                  | \$3.00 |
| 7-3       | 27022    | Blue Horse                                      |                                                  | \$3.00 |
| 7-4       | 27036    | Panda                                           |                                                  | \$3.00 |
| 7-5       | 27007    | Polar Bear                                      |                                                  | \$3.00 |
| 7-6       | 27030    | Santa Claus                                     |                                                  | \$3.00 |
| 7-7       | 27025    | Dinosaur                                        |                                                  | \$3.00 |
| 7-8       | 27026    | Pink Bear                                       |                                                  | \$3.00 |
| 7-9       | 27027    | Blue Bear                                       |                                                  | \$3.00 |
| 7-10      | 27045    | Compass                                         |                                                  | \$3.00 |
| Page 9    | 0.000000 |                                                 |                                                  |        |
| 9-1       | 27034    | Blue Dolphin                                    |                                                  | \$3.00 |
| 9-2       | 27035    | Pink Dolphin                                    |                                                  | \$3.00 |
| 9-3       | 27033    | Shark                                           |                                                  | \$3.00 |
| 9-4       | 27048    | Crab                                            |                                                  | \$3.00 |
| 9-5       | 27009    | Boat Lobster                                    |                                                  | \$3.00 |
| 9-6       | 27024    | Beaver                                          |                                                  | \$3.00 |
| 9-7       | 27044    | Alligator                                       |                                                  | \$3.00 |
| 9-8       | 27017    | Puffin/Crab                                     |                                                  | \$3.00 |
| 9-9       | 27047    | Lighthouse Lobster                              |                                                  | \$3.00 |
| Page 10   |          |                                                 |                                                  |        |
| 10-1      | 27065    | Toronto Raccoon                                 |                                                  | \$3.00 |
| 10-2      | 27059    | Mismatch! Colorado Moose/Black Bear             |                                                  | \$3.00 |
| 10-3      | 27055    | Great Smoky Mountains Black Bear                |                                                  | \$3.00 |
| 10-4      | 27063    | Plaid Black Bear w/Maple Leaf                   |                                                  | \$3.00 |
| not shown |          | Plaid Black Bear (no leaf)                      |                                                  | \$3.00 |
| 10-5      | 27053    | Plaid Moose w/Maple Leaf                        |                                                  | \$3.00 |
| not shown | 27054    | Plaid Moose (no leaf)                           |                                                  | \$3.00 |
| 10-6      | 27008    | Husky                                           |                                                  | \$3.00 |
| 10-7      | 27052    | Camp Fire Black Bear                            |                                                  | \$3.00 |
| 10-8      | 27023    | Pink Sock Black Bear                            |                                                  | \$3.00 |
| 10-9      | 27006    | Hockey Stick Black Bear                         |                                                  | \$3.00 |
| Page 11   |          |                                                 |                                                  | 73.30  |
| 11-1      | 27040    | Alberta Black Bear                              |                                                  | \$3.00 |
| not shown | 27039    | Alberta Moose                                   |                                                  | \$3.00 |
| 11-2      | 27041    | BC Moose                                        | <b>†</b>                                         | \$3.00 |
| not shown | 27042    | BC Black Bear                                   |                                                  | \$3.00 |
| 11-3      | 27016    | Fleur-de-Lys Moose                              | <del>                                     </del> | \$3.00 |
| 11-4      | 27016    | Stars & Stripes Donkey                          |                                                  | \$3.00 |
| 11-4      | 27003    | Stars & Stripes Donkey Stars & Stripes Elephant | -                                                | \$3.00 |
|           |          |                                                 |                                                  |        |
| 11-6      | 27038    | Pine Tree Moose                                 |                                                  | \$3.00 |
| 11-7      | 27001    | Maple Leaf Moose                                |                                                  | \$3.00 |
| 11-8      | 27002    | Green Leaf Black Bear                           | <u> </u>                                         | \$3.00 |
| 11-9      | 27051    | Maple Leaf Black Bear                           |                                                  | \$3.00 |