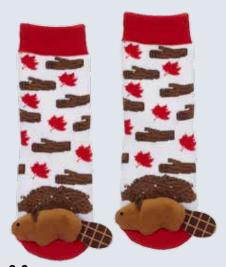

**9-2** 27035 Dolphin, Pink

**9-3** 27033 Shark

**9-4** 27048 Crab

**9-5** 27009 Lobster

**9-6** 27024 Beaver

**9-8** 27017 Puffin

27047 Lighthouse Lobster

Black Bear

#### **US Dollar Prices**

| Page#     | Item#    | Description                                     | Size                                             | Price  |
|-----------|----------|-------------------------------------------------|--------------------------------------------------|--------|
| Page 5    |          | Lil' Traveler Baby Socks™                       |                                                  |        |
| 5-1       | 27066    | Bison                                           |                                                  | \$3.00 |
| 5-2       | 27058    | Lady Bug                                        |                                                  | \$3.00 |
| 5-3       | 27003    | Squirrel                                        |                                                  | \$3.00 |
| 5-4       | 27057    | Mismatch! Moose/Black Bear                      |                                                  | \$3.00 |
| 5-5       | 27062    | Llama                                           |                                                  | \$3.00 |
| Page 6    |          |                                                 |                                                  |        |
| 6-1       | 27060    | Unicorn                                         |                                                  | \$3.00 |
| 6-2       | 28001    | Maple Leaf Sock Monkey                          | - 100                                            | \$3.00 |
| 6-3       | 28002    | Sock Monkey Aztec Design                        |                                                  | \$3.00 |
| 6-4       | 27061    | Sloth                                           |                                                  | \$3.00 |
| 6-5       | 27032    | Owl                                             |                                                  | \$3.00 |
| 6-6       | 27012    | Train                                           |                                                  | \$3.00 |
| 6-7       | 27056    | Country Raccoon                                 |                                                  | \$3.00 |
| 6-8       | 27018    | Airplane                                        | 1                                                | \$3.00 |
| 6-9       | 27046    | City Raccoon                                    |                                                  | \$3.00 |
| 6-10      | 27067    | Mismatch! Mountain Moose/Black Bear             |                                                  | \$3.00 |
| 6-11      | 27049    | Cat                                             | -                                                | \$3.00 |
| 6-12      | 27049    | St. Bernard                                     | -                                                | \$3.00 |
|           | 27030    | St. Bernaru                                     |                                                  | \$5.00 |
| Page 7    |          |                                                 |                                                  | 1      |
| 7-1       | 27019    | Brown Horse                                     |                                                  | \$3.00 |
| 7-2       | 27021    | Pink Horse                                      |                                                  | \$3.00 |
| 7-3       | 27022    | Blue Horse                                      |                                                  | \$3.00 |
| 7-4       | 27036    | Panda                                           |                                                  | \$3.00 |
| 7-5       | 27007    | Polar Bear                                      |                                                  | \$3.00 |
| 7-6       | 27030    | Santa Claus                                     |                                                  | \$3.00 |
| 7-7       | 27025    | Dinosaur                                        |                                                  | \$3.00 |
| 7-8       | 27026    | Pink Bear                                       |                                                  | \$3.00 |
| 7-9       | 27027    | Blue Bear                                       |                                                  | \$3.00 |
| 7-10      | 27045    | Compass                                         |                                                  | \$3.00 |
| Page 9    | 0.000000 |                                                 |                                                  |        |
| 9-1       | 27034    | Blue Dolphin                                    |                                                  | \$3.00 |
| 9-2       | 27035    | Pink Dolphin                                    |                                                  | \$3.00 |
| 9-3       | 27033    | Shark                                           |                                                  | \$3.00 |
| 9-4       | 27048    | Crab                                            |                                                  | \$3.00 |
| 9-5       | 27009    | Boat Lobster                                    |                                                  | \$3.00 |
| 9-6       | 27024    | Beaver                                          |                                                  | \$3.00 |
| 9-7       | 27044    | Alligator                                       |                                                  | \$3.00 |
| 9-8       | 27017    | Puffin/Crab                                     |                                                  | \$3.00 |
| 9-9       | 27047    | Lighthouse Lobster                              |                                                  | \$3.00 |
| Page 10   |          |                                                 |                                                  |        |
| 10-1      | 27065    | Toronto Raccoon                                 |                                                  | \$3.00 |
| 10-2      | 27059    | Mismatch! Colorado Moose/Black Bear             |                                                  | \$3.00 |
| 10-3      | 27055    | Great Smoky Mountains Black Bear                |                                                  | \$3.00 |
| 10-4      | 27063    | Plaid Black Bear w/Maple Leaf                   |                                                  | \$3.00 |
| not shown |          | Plaid Black Bear (no leaf)                      |                                                  | \$3.00 |
| 10-5      | 27053    | Plaid Moose w/Maple Leaf                        |                                                  | \$3.00 |
| not shown | 27054    | Plaid Moose (no leaf)                           |                                                  | \$3.00 |
| 10-6      | 27008    | Husky                                           |                                                  | \$3.00 |
| 10-7      | 27052    | Camp Fire Black Bear                            |                                                  | \$3.00 |
| 10-8      | 27023    | Pink Sock Black Bear                            |                                                  | \$3.00 |
| 10-9      | 27006    | Hockey Stick Black Bear                         |                                                  | \$3.00 |
| Page 11   |          |                                                 |                                                  | 73.30  |
| 11-1      | 27040    | Alberta Black Bear                              |                                                  | \$3.00 |
| not shown | 27039    | Alberta Moose                                   |                                                  | \$3.00 |
| 11-2      | 27041    | BC Moose                                        | <b>†</b>                                         | \$3.00 |
| not shown | 27042    | BC Black Bear                                   |                                                  | \$3.00 |
| 11-3      | 27016    | Fleur-de-Lys Moose                              | <del>                                     </del> | \$3.00 |
| 11-4      | 27016    | Stars & Stripes Donkey                          |                                                  | \$3.00 |
| 11-4      | 27003    | Stars & Stripes Donkey Stars & Stripes Elephant | -                                                | \$3.00 |
|           |          |                                                 |                                                  |        |
| 11-6      | 27038    | Pine Tree Moose                                 |                                                  | \$3.00 |
| 11-7      | 27001    | Maple Leaf Moose                                |                                                  | \$3.00 |
| 11-8      | 27002    | Green Leaf Black Bear                           | <u> </u>                                         | \$3.00 |
| 11-9      | 27051    | Maple Leaf Black Bear                           |                                                  | \$3.00 |