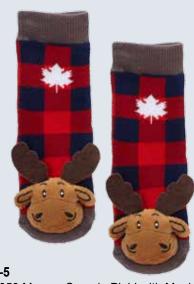

10-3 27055 Black Bear Smoky Mtns.

**10-5**27053 Moose, Canada Plaid with Maple leaf 27054 Moose, Plaid (no leaf) *(not shown)* 

**10-6** 27008 Husky

27006 Hockey Stick Black Bear, Red

27002 Green Leaf Black Bear

#### **US Dollar Prices**

| Page#     | Item#    | Description                                     | Size                                             | Price  |
|-----------|----------|-------------------------------------------------|--------------------------------------------------|--------|
| Page 5    |          | Lil' Traveler Baby Socks™                       |                                                  |        |
| 5-1       | 27066    | Bison                                           |                                                  | \$3.00 |
| 5-2       | 27058    | Lady Bug                                        |                                                  | \$3.00 |
| 5-3       | 27003    | Squirrel                                        |                                                  | \$3.00 |
| 5-4       | 27057    | Mismatch! Moose/Black Bear                      |                                                  | \$3.00 |
| 5-5       | 27062    | Llama                                           |                                                  | \$3.00 |
| Page 6    |          |                                                 |                                                  |        |
| 6-1       | 27060    | Unicorn                                         |                                                  | \$3.00 |
| 6-2       | 28001    | Maple Leaf Sock Monkey                          | - 100                                            | \$3.00 |
| 6-3       | 28002    | Sock Monkey Aztec Design                        |                                                  | \$3.00 |
| 6-4       | 27061    | Sloth                                           |                                                  | \$3.00 |
| 6-5       | 27032    | Owl                                             |                                                  | \$3.00 |
| 6-6       | 27012    | Train                                           |                                                  | \$3.00 |
| 6-7       | 27056    | Country Raccoon                                 |                                                  | \$3.00 |
| 6-8       | 27018    | Airplane                                        | 1                                                | \$3.00 |
| 6-9       | 27046    | City Raccoon                                    |                                                  | \$3.00 |
| 6-10      | 27067    | Mismatch! Mountain Moose/Black Bear             |                                                  | \$3.00 |
| 6-11      | 27049    | Cat                                             | -                                                | \$3.00 |
| 6-12      | 27049    | St. Bernard                                     | -                                                | \$3.00 |
|           | 27030    | St. Bernaru                                     |                                                  | \$5.00 |
| Page 7    |          |                                                 |                                                  | 1      |
| 7-1       | 27019    | Brown Horse                                     |                                                  | \$3.00 |
| 7-2       | 27021    | Pink Horse                                      |                                                  | \$3.00 |
| 7-3       | 27022    | Blue Horse                                      |                                                  | \$3.00 |
| 7-4       | 27036    | Panda                                           |                                                  | \$3.00 |
| 7-5       | 27007    | Polar Bear                                      |                                                  | \$3.00 |
| 7-6       | 27030    | Santa Claus                                     |                                                  | \$3.00 |
| 7-7       | 27025    | Dinosaur                                        |                                                  | \$3.00 |
| 7-8       | 27026    | Pink Bear                                       |                                                  | \$3.00 |
| 7-9       | 27027    | Blue Bear                                       |                                                  | \$3.00 |
| 7-10      | 27045    | Compass                                         |                                                  | \$3.00 |
| Page 9    | 0.000000 |                                                 |                                                  |        |
| 9-1       | 27034    | Blue Dolphin                                    |                                                  | \$3.00 |
| 9-2       | 27035    | Pink Dolphin                                    |                                                  | \$3.00 |
| 9-3       | 27033    | Shark                                           |                                                  | \$3.00 |
| 9-4       | 27048    | Crab                                            |                                                  | \$3.00 |
| 9-5       | 27009    | Boat Lobster                                    |                                                  | \$3.00 |
| 9-6       | 27024    | Beaver                                          |                                                  | \$3.00 |
| 9-7       | 27044    | Alligator                                       |                                                  | \$3.00 |
| 9-8       | 27017    | Puffin/Crab                                     |                                                  | \$3.00 |
| 9-9       | 27047    | Lighthouse Lobster                              |                                                  | \$3.00 |
| Page 10   |          |                                                 |                                                  |        |
| 10-1      | 27065    | Toronto Raccoon                                 |                                                  | \$3.00 |
| 10-2      | 27059    | Mismatch! Colorado Moose/Black Bear             |                                                  | \$3.00 |
| 10-3      | 27055    | Great Smoky Mountains Black Bear                |                                                  | \$3.00 |
| 10-4      | 27063    | Plaid Black Bear w/Maple Leaf                   |                                                  | \$3.00 |
| not shown |          | Plaid Black Bear (no leaf)                      |                                                  | \$3.00 |
| 10-5      | 27053    | Plaid Moose w/Maple Leaf                        |                                                  | \$3.00 |
| not shown | 27054    | Plaid Moose (no leaf)                           |                                                  | \$3.00 |
| 10-6      | 27008    | Husky                                           |                                                  | \$3.00 |
| 10-7      | 27052    | Camp Fire Black Bear                            |                                                  | \$3.00 |
| 10-8      | 27023    | Pink Sock Black Bear                            |                                                  | \$3.00 |
| 10-9      | 27006    | Hockey Stick Black Bear                         |                                                  | \$3.00 |
| Page 11   |          |                                                 |                                                  | 73.30  |
| 11-1      | 27040    | Alberta Black Bear                              |                                                  | \$3.00 |
| not shown | 27039    | Alberta Moose                                   |                                                  | \$3.00 |
| 11-2      | 27041    | BC Moose                                        | <b>†</b>                                         | \$3.00 |
| not shown | 27042    | BC Black Bear                                   |                                                  | \$3.00 |
| 11-3      | 27016    | Fleur-de-Lys Moose                              | <del>                                     </del> | \$3.00 |
| 11-4      | 27016    | Stars & Stripes Donkey                          |                                                  | \$3.00 |
| 11-4      | 27003    | Stars & Stripes Donkey Stars & Stripes Elephant | -                                                | \$3.00 |
|           |          |                                                 |                                                  |        |
| 11-6      | 27038    | Pine Tree Moose                                 |                                                  | \$3.00 |
| 11-7      | 27001    | Maple Leaf Moose                                |                                                  | \$3.00 |
| 11-8      | 27002    | Green Leaf Black Bear                           | <u> </u>                                         | \$3.00 |
| 11-9      | 27051    | Maple Leaf Black Bear                           |                                                  | \$3.00 |