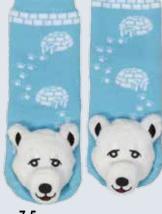

6-10 27067 Mismatch Mountain Moose/ Black Bear

**7-4** 27036 Panda\*

27007 Polar Bear

7-6 27030 Santa Claus

7-7 27025 Dinosuar

**7-10** 27045 Compass Socks

7

**9-1** 27034 Dolphin, Blue

#### **US Dollar Prices**

| Page#     | Item#    | Description                                     | Size                                             | Price  |
|-----------|----------|-------------------------------------------------|--------------------------------------------------|--------|
| Page 5    |          | Lil' Traveler Baby Socks™                       |                                                  |        |
| 5-1       | 27066    | Bison                                           |                                                  | \$3.00 |
| 5-2       | 27058    | Lady Bug                                        |                                                  | \$3.00 |
| 5-3       | 27003    | Squirrel                                        |                                                  | \$3.00 |
| 5-4       | 27057    | Mismatch! Moose/Black Bear                      |                                                  | \$3.00 |
| 5-5       | 27062    | Llama                                           |                                                  | \$3.00 |
| Page 6    |          |                                                 |                                                  |        |
| 6-1       | 27060    | Unicorn                                         |                                                  | \$3.00 |
| 6-2       | 28001    | Maple Leaf Sock Monkey                          | - 100                                            | \$3.00 |
| 6-3       | 28002    | Sock Monkey Aztec Design                        |                                                  | \$3.00 |
| 6-4       | 27061    | Sloth                                           |                                                  | \$3.00 |
| 6-5       | 27032    | Owl                                             |                                                  | \$3.00 |
| 6-6       | 27012    | Train                                           |                                                  | \$3.00 |
| 6-7       | 27056    | Country Raccoon                                 |                                                  | \$3.00 |
| 6-8       | 27018    | Airplane                                        | 1                                                | \$3.00 |
| 6-9       | 27046    | City Raccoon                                    |                                                  | \$3.00 |
| 6-10      | 27067    | Mismatch! Mountain Moose/Black Bear             |                                                  | \$3.00 |
| 6-11      | 27049    | Cat                                             | -                                                | \$3.00 |
| 6-12      | 27049    | St. Bernard                                     | -                                                | \$3.00 |
|           | 27030    | St. Bernaru                                     |                                                  | \$5.00 |
| Page 7    |          |                                                 |                                                  | 1      |
| 7-1       | 27019    | Brown Horse                                     |                                                  | \$3.00 |
| 7-2       | 27021    | Pink Horse                                      |                                                  | \$3.00 |
| 7-3       | 27022    | Blue Horse                                      |                                                  | \$3.00 |
| 7-4       | 27036    | Panda                                           |                                                  | \$3.00 |
| 7-5       | 27007    | Polar Bear                                      |                                                  | \$3.00 |
| 7-6       | 27030    | Santa Claus                                     |                                                  | \$3.00 |
| 7-7       | 27025    | Dinosaur                                        |                                                  | \$3.00 |
| 7-8       | 27026    | Pink Bear                                       |                                                  | \$3.00 |
| 7-9       | 27027    | Blue Bear                                       |                                                  | \$3.00 |
| 7-10      | 27045    | Compass                                         |                                                  | \$3.00 |
| Page 9    | 0.000000 |                                                 |                                                  |        |
| 9-1       | 27034    | Blue Dolphin                                    |                                                  | \$3.00 |
| 9-2       | 27035    | Pink Dolphin                                    |                                                  | \$3.00 |
| 9-3       | 27033    | Shark                                           |                                                  | \$3.00 |
| 9-4       | 27048    | Crab                                            |                                                  | \$3.00 |
| 9-5       | 27009    | Boat Lobster                                    |                                                  | \$3.00 |
| 9-6       | 27024    | Beaver                                          |                                                  | \$3.00 |
| 9-7       | 27044    | Alligator                                       |                                                  | \$3.00 |
| 9-8       | 27017    | Puffin/Crab                                     |                                                  | \$3.00 |
| 9-9       | 27047    | Lighthouse Lobster                              |                                                  | \$3.00 |
| Page 10   |          |                                                 |                                                  |        |
| 10-1      | 27065    | Toronto Raccoon                                 |                                                  | \$3.00 |
| 10-2      | 27059    | Mismatch! Colorado Moose/Black Bear             |                                                  | \$3.00 |
| 10-3      | 27055    | Great Smoky Mountains Black Bear                |                                                  | \$3.00 |
| 10-4      | 27063    | Plaid Black Bear w/Maple Leaf                   |                                                  | \$3.00 |
| not shown |          | Plaid Black Bear (no leaf)                      |                                                  | \$3.00 |
| 10-5      | 27053    | Plaid Moose w/Maple Leaf                        |                                                  | \$3.00 |
| not shown | 27054    | Plaid Moose (no leaf)                           |                                                  | \$3.00 |
| 10-6      | 27008    | Husky                                           |                                                  | \$3.00 |
| 10-7      | 27052    | Camp Fire Black Bear                            |                                                  | \$3.00 |
| 10-8      | 27023    | Pink Sock Black Bear                            |                                                  | \$3.00 |
| 10-9      | 27006    | Hockey Stick Black Bear                         |                                                  | \$3.00 |
| Page 11   |          |                                                 |                                                  | 73.30  |
| 11-1      | 27040    | Alberta Black Bear                              |                                                  | \$3.00 |
| not shown | 27039    | Alberta Moose                                   |                                                  | \$3.00 |
| 11-2      | 27041    | BC Moose                                        | <b>†</b>                                         | \$3.00 |
| not shown | 27042    | BC Black Bear                                   |                                                  | \$3.00 |
| 11-3      | 27016    | Fleur-de-Lys Moose                              | <del>                                     </del> | \$3.00 |
| 11-4      | 27016    | Stars & Stripes Donkey                          |                                                  | \$3.00 |
| 11-4      | 27003    | Stars & Stripes Donkey Stars & Stripes Elephant | -                                                | \$3.00 |
|           |          |                                                 |                                                  |        |
| 11-6      | 27038    | Pine Tree Moose                                 |                                                  | \$3.00 |
| 11-7      | 27001    | Maple Leaf Moose                                |                                                  | \$3.00 |
| 11-8      | 27002    | Green Leaf Black Bear                           | <u> </u>                                         | \$3.00 |
| 11-9      | 27051    | Maple Leaf Black Bear                           |                                                  | \$3.00 |