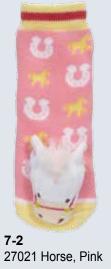

#### **US Dollar Prices**

| Page#     | Item#    | Description                                     | Size                                             | Price  |
|-----------|----------|-------------------------------------------------|--------------------------------------------------|--------|
| Page 5    |          | Lil' Traveler Baby Socks™                       |                                                  |        |
| 5-1       | 27066    | Bison                                           |                                                  | \$3.00 |
| 5-2       | 27058    | Lady Bug                                        |                                                  | \$3.00 |
| 5-3       | 27003    | Squirrel                                        |                                                  | \$3.00 |
| 5-4       | 27057    | Mismatch! Moose/Black Bear                      |                                                  | \$3.00 |
| 5-5       | 27062    | Llama                                           |                                                  | \$3.00 |
| Page 6    |          |                                                 |                                                  |        |
| 6-1       | 27060    | Unicorn                                         |                                                  | \$3.00 |
| 6-2       | 28001    | Maple Leaf Sock Monkey                          | - 100                                            | \$3.00 |
| 6-3       | 28002    | Sock Monkey Aztec Design                        |                                                  | \$3.00 |
| 6-4       | 27061    | Sloth                                           |                                                  | \$3.00 |
| 6-5       | 27032    | Owl                                             |                                                  | \$3.00 |
| 6-6       | 27012    | Train                                           |                                                  | \$3.00 |
| 6-7       | 27056    | Country Raccoon                                 |                                                  | \$3.00 |
| 6-8       | 27018    | Airplane                                        | 1                                                | \$3.00 |
| 6-9       | 27046    | City Raccoon                                    |                                                  | \$3.00 |
| 6-10      | 27067    | Mismatch! Mountain Moose/Black Bear             |                                                  | \$3.00 |
| 6-11      | 27049    | Cat                                             | -                                                | \$3.00 |
| 6-12      | 27049    | St. Bernard                                     | -                                                | \$3.00 |
|           | 27030    | St. Bernaru                                     |                                                  | \$5.00 |
| Page 7    |          |                                                 |                                                  | 1      |
| 7-1       | 27019    | Brown Horse                                     |                                                  | \$3.00 |
| 7-2       | 27021    | Pink Horse                                      |                                                  | \$3.00 |
| 7-3       | 27022    | Blue Horse                                      |                                                  | \$3.00 |
| 7-4       | 27036    | Panda                                           |                                                  | \$3.00 |
| 7-5       | 27007    | Polar Bear                                      |                                                  | \$3.00 |
| 7-6       | 27030    | Santa Claus                                     |                                                  | \$3.00 |
| 7-7       | 27025    | Dinosaur                                        |                                                  | \$3.00 |
| 7-8       | 27026    | Pink Bear                                       |                                                  | \$3.00 |
| 7-9       | 27027    | Blue Bear                                       |                                                  | \$3.00 |
| 7-10      | 27045    | Compass                                         |                                                  | \$3.00 |
| Page 9    | 0.000000 |                                                 |                                                  |        |
| 9-1       | 27034    | Blue Dolphin                                    |                                                  | \$3.00 |
| 9-2       | 27035    | Pink Dolphin                                    |                                                  | \$3.00 |
| 9-3       | 27033    | Shark                                           |                                                  | \$3.00 |
| 9-4       | 27048    | Crab                                            |                                                  | \$3.00 |
| 9-5       | 27009    | Boat Lobster                                    |                                                  | \$3.00 |
| 9-6       | 27024    | Beaver                                          |                                                  | \$3.00 |
| 9-7       | 27044    | Alligator                                       |                                                  | \$3.00 |
| 9-8       | 27017    | Puffin/Crab                                     |                                                  | \$3.00 |
| 9-9       | 27047    | Lighthouse Lobster                              |                                                  | \$3.00 |
| Page 10   |          |                                                 |                                                  |        |
| 10-1      | 27065    | Toronto Raccoon                                 |                                                  | \$3.00 |
| 10-2      | 27059    | Mismatch! Colorado Moose/Black Bear             |                                                  | \$3.00 |
| 10-3      | 27055    | Great Smoky Mountains Black Bear                |                                                  | \$3.00 |
| 10-4      | 27063    | Plaid Black Bear w/Maple Leaf                   |                                                  | \$3.00 |
| not shown |          | Plaid Black Bear (no leaf)                      |                                                  | \$3.00 |
| 10-5      | 27053    | Plaid Moose w/Maple Leaf                        |                                                  | \$3.00 |
| not shown | 27054    | Plaid Moose (no leaf)                           |                                                  | \$3.00 |
| 10-6      | 27008    | Husky                                           |                                                  | \$3.00 |
| 10-7      | 27052    | Camp Fire Black Bear                            |                                                  | \$3.00 |
| 10-8      | 27023    | Pink Sock Black Bear                            |                                                  | \$3.00 |
| 10-9      | 27006    | Hockey Stick Black Bear                         |                                                  | \$3.00 |
| Page 11   |          |                                                 |                                                  | 73.30  |
| 11-1      | 27040    | Alberta Black Bear                              |                                                  | \$3.00 |
| not shown | 27039    | Alberta Moose                                   |                                                  | \$3.00 |
| 11-2      | 27041    | BC Moose                                        | <b>†</b>                                         | \$3.00 |
| not shown | 27042    | BC Black Bear                                   |                                                  | \$3.00 |
| 11-3      | 27016    | Fleur-de-Lys Moose                              | <del>                                     </del> | \$3.00 |
| 11-4      | 27016    | Stars & Stripes Donkey                          |                                                  | \$3.00 |
| 11-4      | 27003    | Stars & Stripes Donkey Stars & Stripes Elephant | -                                                | \$3.00 |
|           |          |                                                 |                                                  |        |
| 11-6      | 27038    | Pine Tree Moose                                 |                                                  | \$3.00 |
| 11-7      | 27001    | Maple Leaf Moose                                |                                                  | \$3.00 |
| 11-8      | 27002    | Green Leaf Black Bear                           | <u> </u>                                         | \$3.00 |
| 11-9      | 27051    | Maple Leaf Black Bear                           |                                                  | \$3.00 |