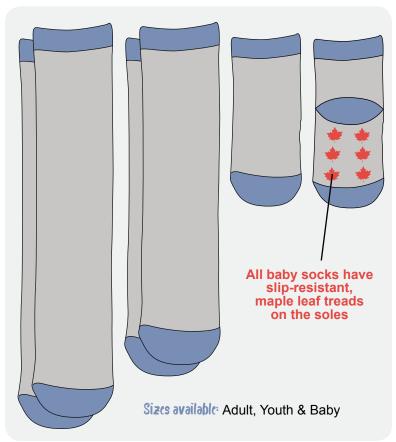

27061 Sloth









**MISMATCH** 





6-9 27046 City Raccoon

6-10 27067 Mismatch Mountain Moose/ Black Bear















**7-4** 27036 Panda\*



27007 Polar Bear

7-6 27030 Santa Claus

7-7 27025 Dinosuar









**7-10** 27045 Compass Socks

7







**9-1** 27034 Dolphin, Blue



**9-2** 27035 Dolphin, Pink



**9-3** 27033 Shark



**9-4** 27048 Crab



**9-5** 27009 Lobster



**9-6** 27024 Beaver





**9-8** 27017 Puffin



27047 Lighthouse Lobster





Black Bear

10-3 27055 Black Bear Smoky Mtns.







**10-5**27053 Moose, Canada Plaid with Maple leaf 27054 Moose, Plaid (no leaf) *(not shown)* 



**10-6** 27008 Husky







27006 Hockey Stick Black Bear, Red



27002 Green Leaf Black Bear

**11-7** 27001 Maple Leaf Moose

27051 Maple Leaf Black Bear



# Studio tuesday®





# **Maritime Design**

13-1

13-2





13-6 29003 Baby Sock Gray Whale, Lobster

13-7 29004 Baby Sock Puffin, Crab



#### Canada Northwood





Black Bear, Beaver



29002 Baby Socks Husky, Moose

13-5 29101 Youth Socks 29201 Adult Socks (Not Shown) Moose, Husky, Beaver, Bear

# Studio tuesday®





#### Sca Birds Design

**14-1** 29005 Baby Sock *Kingfisher, Tern, Heron* 

**14-2**29105 Youth Sock (Not Shown)
29205 Adult Sock *Kingfisher, Tern, Gull, Heron* 





#### Whale Design

**14-3** 29007 Baby Sock *Beluga, Orca, Narwhal* 



14-4

29107 Youth Sock 29207 Adult Sock (Not Shown) Beluga, Gray Whale, Orca, Narwhal







#### Birds of Prey Design

**14-5** 29009 Baby Sock *Owl, Osprey* 

**14-6** 29109 Youth Sock Owl, Osprey, Bald Eagle

**14-7** 29209 Adult Sock Owl, Osprey, Gul