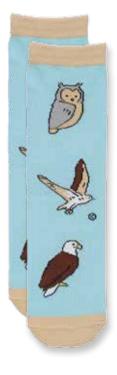

#### Birds of Prey Design

**14-5** 29009 Baby Sock *Owl, Osprey* 

**14-6** 29109 Youth Sock Owl, Osprey, Bald Eagle

**14-7** 29209 Adult Sock Owl, Osprey, Gull, Bald Eagle