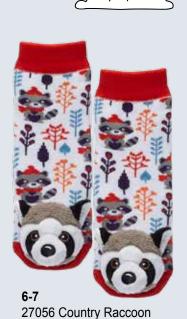

# lil' TRAVELLER baby socks TM

6-2

6-3

28001 Canada Sock Monkey

28002 Sock Monkey Aztec Design

6-4 27061 Sloth

**MISMATCH** 

6-9 27046 City Raccoon

#### **US Dollar Prices**

| Page#     | Item#    | Description                                     | Size                                             | Price  |
|-----------|----------|-------------------------------------------------|--------------------------------------------------|--------|
| Page 5    |          | Lil' Traveler Baby Socks™                       |                                                  |        |
| 5-1       | 27066    | Bison                                           |                                                  | \$3.00 |
| 5-2       | 27058    | Lady Bug                                        |                                                  | \$3.00 |
| 5-3       | 27003    | Squirrel                                        |                                                  | \$3.00 |
| 5-4       | 27057    | Mismatch! Moose/Black Bear                      |                                                  | \$3.00 |
| 5-5       | 27062    | Llama                                           |                                                  | \$3.00 |
| Page 6    |          |                                                 |                                                  |        |
| 6-1       | 27060    | Unicorn                                         |                                                  | \$3.00 |
| 6-2       | 28001    | Maple Leaf Sock Monkey                          | - 100                                            | \$3.00 |
| 6-3       | 28002    | Sock Monkey Aztec Design                        |                                                  | \$3.00 |
| 6-4       | 27061    | Sloth                                           |                                                  | \$3.00 |
| 6-5       | 27032    | Owl                                             |                                                  | \$3.00 |
| 6-6       | 27012    | Train                                           |                                                  | \$3.00 |
| 6-7       | 27056    | Country Raccoon                                 |                                                  | \$3.00 |
| 6-8       | 27018    | Airplane                                        | 1                                                | \$3.00 |
| 6-9       | 27046    | City Raccoon                                    |                                                  | \$3.00 |
| 6-10      | 27067    | Mismatch! Mountain Moose/Black Bear             |                                                  | \$3.00 |
| 6-11      | 27049    | Cat                                             | -                                                | \$3.00 |
| 6-12      | 27049    | St. Bernard                                     | -                                                | \$3.00 |
|           | 27030    | St. Bernaru                                     |                                                  | \$5.00 |
| Page 7    |          |                                                 |                                                  | 1      |
| 7-1       | 27019    | Brown Horse                                     |                                                  | \$3.00 |
| 7-2       | 27021    | Pink Horse                                      |                                                  | \$3.00 |
| 7-3       | 27022    | Blue Horse                                      |                                                  | \$3.00 |
| 7-4       | 27036    | Panda                                           |                                                  | \$3.00 |
| 7-5       | 27007    | Polar Bear                                      |                                                  | \$3.00 |
| 7-6       | 27030    | Santa Claus                                     |                                                  | \$3.00 |
| 7-7       | 27025    | Dinosaur                                        |                                                  | \$3.00 |
| 7-8       | 27026    | Pink Bear                                       |                                                  | \$3.00 |
| 7-9       | 27027    | Blue Bear                                       |                                                  | \$3.00 |
| 7-10      | 27045    | Compass                                         |                                                  | \$3.00 |
| Page 9    | 0.000000 |                                                 |                                                  |        |
| 9-1       | 27034    | Blue Dolphin                                    |                                                  | \$3.00 |
| 9-2       | 27035    | Pink Dolphin                                    |                                                  | \$3.00 |
| 9-3       | 27033    | Shark                                           |                                                  | \$3.00 |
| 9-4       | 27048    | Crab                                            |                                                  | \$3.00 |
| 9-5       | 27009    | Boat Lobster                                    |                                                  | \$3.00 |
| 9-6       | 27024    | Beaver                                          |                                                  | \$3.00 |
| 9-7       | 27044    | Alligator                                       |                                                  | \$3.00 |
| 9-8       | 27017    | Puffin/Crab                                     |                                                  | \$3.00 |
| 9-9       | 27047    | Lighthouse Lobster                              |                                                  | \$3.00 |
| Page 10   |          |                                                 |                                                  |        |
| 10-1      | 27065    | Toronto Raccoon                                 |                                                  | \$3.00 |
| 10-2      | 27059    | Mismatch! Colorado Moose/Black Bear             |                                                  | \$3.00 |
| 10-3      | 27055    | Great Smoky Mountains Black Bear                |                                                  | \$3.00 |
| 10-4      | 27063    | Plaid Black Bear w/Maple Leaf                   |                                                  | \$3.00 |
| not shown |          | Plaid Black Bear (no leaf)                      |                                                  | \$3.00 |
| 10-5      | 27053    | Plaid Moose w/Maple Leaf                        |                                                  | \$3.00 |
| not shown | 27054    | Plaid Moose (no leaf)                           |                                                  | \$3.00 |
| 10-6      | 27008    | Husky                                           |                                                  | \$3.00 |
| 10-7      | 27052    | Camp Fire Black Bear                            |                                                  | \$3.00 |
| 10-8      | 27023    | Pink Sock Black Bear                            |                                                  | \$3.00 |
| 10-9      | 27006    | Hockey Stick Black Bear                         |                                                  | \$3.00 |
| Page 11   |          |                                                 |                                                  | 73.30  |
| 11-1      | 27040    | Alberta Black Bear                              |                                                  | \$3.00 |
| not shown | 27039    | Alberta Moose                                   |                                                  | \$3.00 |
| 11-2      | 27041    | BC Moose                                        | <b>†</b>                                         | \$3.00 |
| not shown | 27042    | BC Black Bear                                   |                                                  | \$3.00 |
| 11-3      | 27016    | Fleur-de-Lys Moose                              | <del>                                     </del> | \$3.00 |
| 11-4      | 27016    | Stars & Stripes Donkey                          |                                                  | \$3.00 |
| 11-4      | 27003    | Stars & Stripes Donkey Stars & Stripes Elephant | -                                                | \$3.00 |
|           |          |                                                 |                                                  |        |
| 11-6      | 27038    | Pine Tree Moose                                 |                                                  | \$3.00 |
| 11-7      | 27001    | Maple Leaf Moose                                |                                                  | \$3.00 |
| 11-8      | 27002    | Green Leaf Black Bear                           | <u> </u>                                         | \$3.00 |
| 11-9      | 27051    | Maple Leaf Black Bear                           |                                                  | \$3.00 |