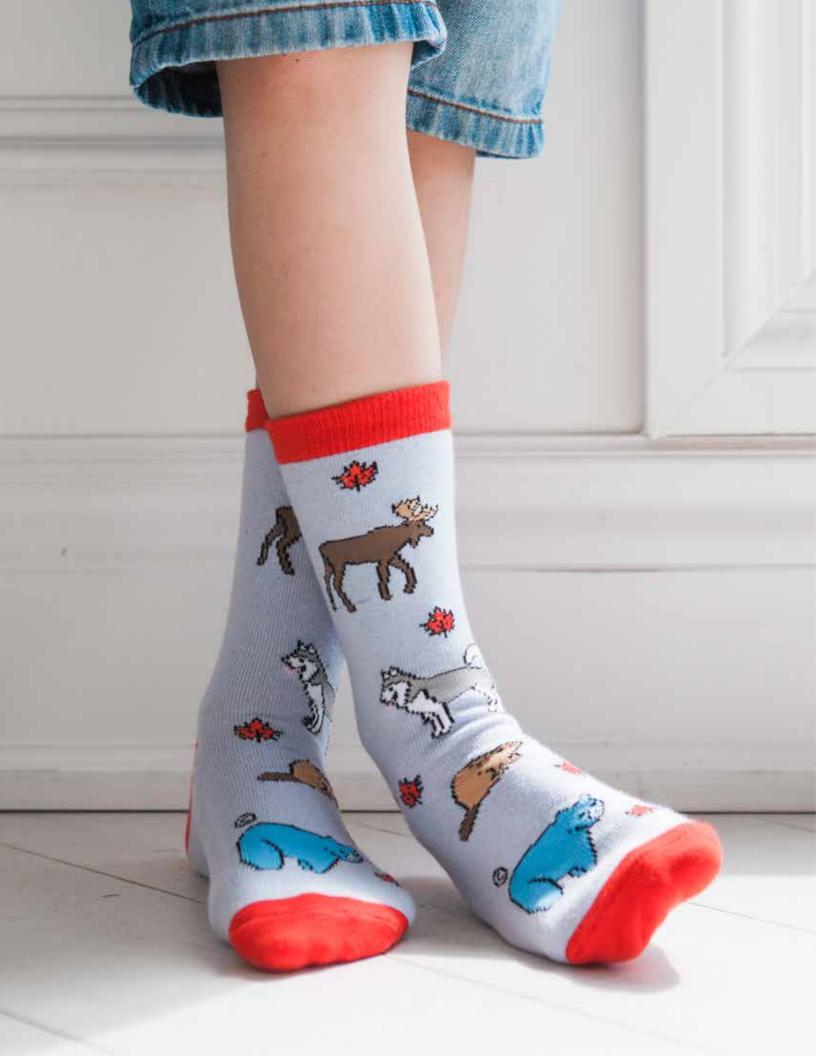

#### Canada Northwood

Black Bear, Beaver

29002 Baby Socks Husky, Moose

13-5 29101 Youth Socks 29201 Adult Socks (Not Shown) Moose, Husky, Beaver, Bear