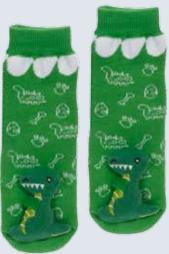

6-10 27067 Mismatch Mountain Moose/ Black Bear

**7-4** 27036 Panda\*

27007 Polar Bear

7-6 27030 Santa Claus

7-7 27025 Dinosuar

**7-10** 27045 Compass Socks

7

**9-1** 27034 Dolphin, Blue

#### **US Dollar Prices**

| Page#     | Item#    | Description                                     | Size                                             | Price  |
|-----------|----------|-------------------------------------------------|--------------------------------------------------|--------|
| Page 5    |          | Lil' Traveler Baby Socks™                       |                                                  |        |
| 5-1       | 27066    | Bison                                           |                                                  | \$3.00 |
| 5-2       | 27058    | Lady Bug                                        |                                                  | \$3.00 |
| 5-3       | 27003    | Squirrel                                        |                                                  | \$3.00 |
| 5-4       | 27057    | Mismatch! Moose/Black Bear                      |                                                  | \$3.00 |
| 5-5       | 27062    | Llama                                           |                                                  | \$3.00 |
| Page 6    |          |                                                 |                                                  |        |
| 6-1       | 27060    | Unicorn                                         |                                                  | \$3.00 |
| 6-2       | 28001    | Maple Leaf Sock Monkey                          | - 100                                            | \$3.00 |
| 6-3       | 28002    | Sock Monkey Aztec Design                        |                                                  | \$3.00 |
| 6-4       | 27061    | Sloth                                           |                                                  | \$3.00 |
| 6-5       | 27032    | Owl                                             |                                                  | \$3.00 |
| 6-6       | 27012    | Train                                           |                                                  | \$3.00 |
| 6-7       | 27056    | Country Raccoon                                 |                                                  | \$3.00 |
| 6-8       | 27018    | Airplane                                        | 1                                                | \$3.00 |
| 6-9       | 27046    | City Raccoon                                    |                                                  | \$3.00 |
| 6-10      | 27067    | Mismatch! Mountain Moose/Black Bear             |                                                  | \$3.00 |
| 6-11      | 27049    | Cat                                             | -                                                | \$3.00 |
| 6-12      | 27049    | St. Bernard                                     | -                                                | \$3.00 |
|           | 27030    | St. Bernaru                                     |                                                  | \$5.00 |
| Page 7    |          |                                                 |                                                  | 1      |
| 7-1       | 27019    | Brown Horse                                     |                                                  | \$3.00 |
| 7-2       | 27021    | Pink Horse                                      |                                                  | \$3.00 |
| 7-3       | 27022    | Blue Horse                                      |                                                  | \$3.00 |
| 7-4       | 27036    | Panda                                           |                                                  | \$3.00 |
| 7-5       | 27007    | Polar Bear                                      |                                                  | \$3.00 |
| 7-6       | 27030    | Santa Claus                                     |                                                  | \$3.00 |
| 7-7       | 27025    | Dinosaur                                        |                                                  | \$3.00 |
| 7-8       | 27026    | Pink Bear                                       |                                                  | \$3.00 |
| 7-9       | 27027    | Blue Bear                                       |                                                  | \$3.00 |
| 7-10      | 27045    | Compass                                         |                                                  | \$3.00 |
| Page 9    | 0.000000 |                                                 |                                                  |        |
| 9-1       | 27034    | Blue Dolphin                                    |                                                  | \$3.00 |
| 9-2       | 27035    | Pink Dolphin                                    |                                                  | \$3.00 |
| 9-3       | 27033    | Shark                                           |                                                  | \$3.00 |
| 9-4       | 27048    | Crab                                            |                                                  | \$3.00 |
| 9-5       | 27009    | Boat Lobster                                    |                                                  | \$3.00 |
| 9-6       | 27024    | Beaver                                          |                                                  | \$3.00 |
| 9-7       | 27044    | Alligator                                       |                                                  | \$3.00 |
| 9-8       | 27017    | Puffin/Crab                                     |                                                  | \$3.00 |
| 9-9       | 27047    | Lighthouse Lobster                              |                                                  | \$3.00 |
| Page 10   |          |                                                 |                                                  |        |
| 10-1      | 27065    | Toronto Raccoon                                 |                                                  | \$3.00 |
| 10-2      | 27059    | Mismatch! Colorado Moose/Black Bear             |                                                  | \$3.00 |
| 10-3      | 27055    | Great Smoky Mountains Black Bear                |                                                  | \$3.00 |
| 10-4      | 27063    | Plaid Black Bear w/Maple Leaf                   |                                                  | \$3.00 |
| not shown |          | Plaid Black Bear (no leaf)                      |                                                  | \$3.00 |
| 10-5      | 27053    | Plaid Moose w/Maple Leaf                        |                                                  | \$3.00 |
| not shown | 27054    | Plaid Moose (no leaf)                           |                                                  | \$3.00 |
| 10-6      | 27008    | Husky                                           |                                                  | \$3.00 |
| 10-7      | 27052    | Camp Fire Black Bear                            |                                                  | \$3.00 |
| 10-8      | 27023    | Pink Sock Black Bear                            |                                                  | \$3.00 |
| 10-9      | 27006    | Hockey Stick Black Bear                         |                                                  | \$3.00 |
| Page 11   |          |                                                 |                                                  | 73.30  |
| 11-1      | 27040    | Alberta Black Bear                              |                                                  | \$3.00 |
| not shown | 27039    | Alberta Moose                                   |                                                  | \$3.00 |
| 11-2      | 27041    | BC Moose                                        | <b>†</b>                                         | \$3.00 |
| not shown | 27042    | BC Black Bear                                   |                                                  | \$3.00 |
| 11-3      | 27016    | Fleur-de-Lys Moose                              | <del>                                     </del> | \$3.00 |
| 11-4      | 27016    | Stars & Stripes Donkey                          |                                                  | \$3.00 |
| 11-4      | 27003    | Stars & Stripes Donkey Stars & Stripes Elephant | -                                                | \$3.00 |
|           |          |                                                 |                                                  |        |
| 11-6      | 27038    | Pine Tree Moose                                 |                                                  | \$3.00 |
| 11-7      | 27001    | Maple Leaf Moose                                |                                                  | \$3.00 |
| 11-8      | 27002    | Green Leaf Black Bear                           | <u> </u>                                         | \$3.00 |
| 11-9      | 27051    | Maple Leaf Black Bear                           |                                                  | \$3.00 |