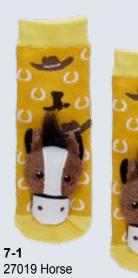

6-10 27067 Mismatch Mountain Moose/ Black Bear

**7-4** 27036 Panda\*

27007 Polar Bear

7-6 27030 Santa Claus

7-7 27025 Dinosuar

**7-10** 27045 Compass Socks

7

**9-1** 27034 Dolphin, Blue

#### **US Dollar Prices**

| Page#     | Item#    | Description                                     | Size                                             | Price  |
|-----------|----------|-------------------------------------------------|--------------------------------------------------|--------|
| Page 5    |          | Lil' Traveler Baby Socks™                       |                                                  |        |
| 5-1       | 27066    | Bison                                           |                                                  | \$3.00 |
| 5-2       | 27058    | Lady Bug                                        |                                                  | \$3.00 |
| 5-3       | 27003    | Squirrel                                        |                                                  | \$3.00 |
| 5-4       | 27057    | Mismatch! Moose/Black Bear                      |                                                  | \$3.00 |
| 5-5       | 27062    | Llama                                           |                                                  | \$3.00 |
| Page 6    |          |                                                 |                                                  |        |
| 6-1       | 27060    | Unicorn                                         |                                                  | \$3.00 |
| 6-2       | 28001    | Maple Leaf Sock Monkey                          | - 100                                            | \$3.00 |
| 6-3       | 28002    | Sock Monkey Aztec Design                        |                                                  | \$3.00 |
| 6-4       | 27061    | Sloth                                           |                                                  | \$3.00 |
| 6-5       | 27032    | Owl                                             |                                                  | \$3.00 |
| 6-6       | 27012    | Train                                           |                                                  | \$3.00 |
| 6-7       | 27056    | Country Raccoon                                 |                                                  | \$3.00 |
| 6-8       | 27018    | Airplane                                        | 1                                                | \$3.00 |
| 6-9       | 27046    | City Raccoon                                    |                                                  | \$3.00 |
| 6-10      | 27067    | Mismatch! Mountain Moose/Black Bear             |                                                  | \$3.00 |
| 6-11      | 27049    | Cat                                             | -                                                | \$3.00 |
| 6-12      | 27049    | St. Bernard                                     | -                                                | \$3.00 |
|           | 27030    | St. Bernaru                                     |                                                  | \$5.00 |
| Page 7    |          |                                                 |                                                  | 1      |
| 7-1       | 27019    | Brown Horse                                     |                                                  | \$3.00 |
| 7-2       | 27021    | Pink Horse                                      |                                                  | \$3.00 |
| 7-3       | 27022    | Blue Horse                                      |                                                  | \$3.00 |
| 7-4       | 27036    | Panda                                           |                                                  | \$3.00 |
| 7-5       | 27007    | Polar Bear                                      |                                                  | \$3.00 |
| 7-6       | 27030    | Santa Claus                                     |                                                  | \$3.00 |
| 7-7       | 27025    | Dinosaur                                        |                                                  | \$3.00 |
| 7-8       | 27026    | Pink Bear                                       |                                                  | \$3.00 |
| 7-9       | 27027    | Blue Bear                                       |                                                  | \$3.00 |
| 7-10      | 27045    | Compass                                         |                                                  | \$3.00 |
| Page 9    | 0.000000 |                                                 |                                                  |        |
| 9-1       | 27034    | Blue Dolphin                                    |                                                  | \$3.00 |
| 9-2       | 27035    | Pink Dolphin                                    |                                                  | \$3.00 |
| 9-3       | 27033    | Shark                                           |                                                  | \$3.00 |
| 9-4       | 27048    | Crab                                            |                                                  | \$3.00 |
| 9-5       | 27009    | Boat Lobster                                    |                                                  | \$3.00 |
| 9-6       | 27024    | Beaver                                          |                                                  | \$3.00 |
| 9-7       | 27044    | Alligator                                       |                                                  | \$3.00 |
| 9-8       | 27017    | Puffin/Crab                                     |                                                  | \$3.00 |
| 9-9       | 27047    | Lighthouse Lobster                              |                                                  | \$3.00 |
| Page 10   |          |                                                 |                                                  |        |
| 10-1      | 27065    | Toronto Raccoon                                 |                                                  | \$3.00 |
| 10-2      | 27059    | Mismatch! Colorado Moose/Black Bear             |                                                  | \$3.00 |
| 10-3      | 27055    | Great Smoky Mountains Black Bear                |                                                  | \$3.00 |
| 10-4      | 27063    | Plaid Black Bear w/Maple Leaf                   |                                                  | \$3.00 |
| not shown |          | Plaid Black Bear (no leaf)                      |                                                  | \$3.00 |
| 10-5      | 27053    | Plaid Moose w/Maple Leaf                        |                                                  | \$3.00 |
| not shown | 27054    | Plaid Moose (no leaf)                           |                                                  | \$3.00 |
| 10-6      | 27008    | Husky                                           |                                                  | \$3.00 |
| 10-7      | 27052    | Camp Fire Black Bear                            |                                                  | \$3.00 |
| 10-8      | 27023    | Pink Sock Black Bear                            |                                                  | \$3.00 |
| 10-9      | 27006    | Hockey Stick Black Bear                         |                                                  | \$3.00 |
| Page 11   |          |                                                 |                                                  | 73.30  |
| 11-1      | 27040    | Alberta Black Bear                              |                                                  | \$3.00 |
| not shown | 27039    | Alberta Moose                                   |                                                  | \$3.00 |
| 11-2      | 27041    | BC Moose                                        | <b>†</b>                                         | \$3.00 |
| not shown | 27042    | BC Black Bear                                   |                                                  | \$3.00 |
| 11-3      | 27016    | Fleur-de-Lys Moose                              | <del>                                     </del> | \$3.00 |
| 11-4      | 27016    | Stars & Stripes Donkey                          |                                                  | \$3.00 |
| 11-4      | 27003    | Stars & Stripes Donkey Stars & Stripes Elephant | -                                                | \$3.00 |
|           |          |                                                 |                                                  |        |
| 11-6      | 27038    | Pine Tree Moose                                 |                                                  | \$3.00 |
| 11-7      | 27001    | Maple Leaf Moose                                |                                                  | \$3.00 |
| 11-8      | 27002    | Green Leaf Black Bear                           | <u> </u>                                         | \$3.00 |
| 11-9      | 27051    | Maple Leaf Black Bear                           |                                                  | \$3.00 |