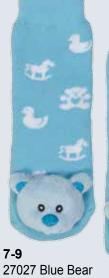

**9-2** 27035 Dolphin, Pink

**9-3** 27033 Shark

**9-4** 27048 Crab

**9-5** 27009 Lobster

**9-6** 27024 Beaver

**9-8** 27017 Puffin

27047 Lighthouse Lobster

Black Bear

#### **US Dollar Prices**

| Page#     | Item#    | Description                                     | Size                                             | Price  |
|-----------|----------|-------------------------------------------------|--------------------------------------------------|--------|
| Page 5    |          | Lil' Traveler Baby Socks™                       |                                                  |        |
| 5-1       | 27066    | Bison                                           |                                                  | \$3.00 |
| 5-2       | 27058    | Lady Bug                                        |                                                  | \$3.00 |
| 5-3       | 27003    | Squirrel                                        |                                                  | \$3.00 |
| 5-4       | 27057    | Mismatch! Moose/Black Bear                      |                                                  | \$3.00 |
| 5-5       | 27062    | Llama                                           |                                                  | \$3.00 |
| Page 6    |          |                                                 |                                                  |        |
| 6-1       | 27060    | Unicorn                                         |                                                  | \$3.00 |
| 6-2       | 28001    | Maple Leaf Sock Monkey                          | - 100                                            | \$3.00 |
| 6-3       | 28002    | Sock Monkey Aztec Design                        |                                                  | \$3.00 |
| 6-4       | 27061    | Sloth                                           |                                                  | \$3.00 |
| 6-5       | 27032    | Owl                                             |                                                  | \$3.00 |
| 6-6       | 27012    | Train                                           |                                                  | \$3.00 |
| 6-7       | 27056    | Country Raccoon                                 |                                                  | \$3.00 |
| 6-8       | 27018    | Airplane                                        | 1                                                | \$3.00 |
| 6-9       | 27046    | City Raccoon                                    |                                                  | \$3.00 |
| 6-10      | 27067    | Mismatch! Mountain Moose/Black Bear             |                                                  | \$3.00 |
| 6-11      | 27049    | Cat                                             | -                                                | \$3.00 |
| 6-12      | 27049    | St. Bernard                                     | -                                                | \$3.00 |
|           | 27030    | St. Bernaru                                     |                                                  | \$5.00 |
| Page 7    |          |                                                 |                                                  | 1      |
| 7-1       | 27019    | Brown Horse                                     |                                                  | \$3.00 |
| 7-2       | 27021    | Pink Horse                                      |                                                  | \$3.00 |
| 7-3       | 27022    | Blue Horse                                      |                                                  | \$3.00 |
| 7-4       | 27036    | Panda                                           |                                                  | \$3.00 |
| 7-5       | 27007    | Polar Bear                                      |                                                  | \$3.00 |
| 7-6       | 27030    | Santa Claus                                     |                                                  | \$3.00 |
| 7-7       | 27025    | Dinosaur                                        |                                                  | \$3.00 |
| 7-8       | 27026    | Pink Bear                                       |                                                  | \$3.00 |
| 7-9       | 27027    | Blue Bear                                       |                                                  | \$3.00 |
| 7-10      | 27045    | Compass                                         |                                                  | \$3.00 |
| Page 9    | 0.000000 |                                                 |                                                  |        |
| 9-1       | 27034    | Blue Dolphin                                    |                                                  | \$3.00 |
| 9-2       | 27035    | Pink Dolphin                                    |                                                  | \$3.00 |
| 9-3       | 27033    | Shark                                           |                                                  | \$3.00 |
| 9-4       | 27048    | Crab                                            |                                                  | \$3.00 |
| 9-5       | 27009    | Boat Lobster                                    |                                                  | \$3.00 |
| 9-6       | 27024    | Beaver                                          |                                                  | \$3.00 |
| 9-7       | 27044    | Alligator                                       |                                                  | \$3.00 |
| 9-8       | 27017    | Puffin/Crab                                     |                                                  | \$3.00 |
| 9-9       | 27047    | Lighthouse Lobster                              |                                                  | \$3.00 |
| Page 10   |          |                                                 |                                                  |        |
| 10-1      | 27065    | Toronto Raccoon                                 |                                                  | \$3.00 |
| 10-2      | 27059    | Mismatch! Colorado Moose/Black Bear             |                                                  | \$3.00 |
| 10-3      | 27055    | Great Smoky Mountains Black Bear                |                                                  | \$3.00 |
| 10-4      | 27063    | Plaid Black Bear w/Maple Leaf                   |                                                  | \$3.00 |
| not shown |          | Plaid Black Bear (no leaf)                      |                                                  | \$3.00 |
| 10-5      | 27053    | Plaid Moose w/Maple Leaf                        |                                                  | \$3.00 |
| not shown | 27054    | Plaid Moose (no leaf)                           |                                                  | \$3.00 |
| 10-6      | 27008    | Husky                                           |                                                  | \$3.00 |
| 10-7      | 27052    | Camp Fire Black Bear                            |                                                  | \$3.00 |
| 10-8      | 27023    | Pink Sock Black Bear                            |                                                  | \$3.00 |
| 10-9      | 27006    | Hockey Stick Black Bear                         |                                                  | \$3.00 |
| Page 11   |          |                                                 |                                                  | 73.30  |
| 11-1      | 27040    | Alberta Black Bear                              |                                                  | \$3.00 |
| not shown | 27039    | Alberta Moose                                   |                                                  | \$3.00 |
| 11-2      | 27041    | BC Moose                                        | <b>†</b>                                         | \$3.00 |
| not shown | 27042    | BC Black Bear                                   |                                                  | \$3.00 |
| 11-3      | 27016    | Fleur-de-Lys Moose                              | <del>                                     </del> | \$3.00 |
| 11-4      | 27016    | Stars & Stripes Donkey                          |                                                  | \$3.00 |
| 11-4      | 27003    | Stars & Stripes Donkey Stars & Stripes Elephant | -                                                | \$3.00 |
|           |          |                                                 |                                                  |        |
| 11-6      | 27038    | Pine Tree Moose                                 |                                                  | \$3.00 |
| 11-7      | 27001    | Maple Leaf Moose                                |                                                  | \$3.00 |
| 11-8      | 27002    | Green Leaf Black Bear                           | <u> </u>                                         | \$3.00 |
| 11-9      | 27051    | Maple Leaf Black Bear                           |                                                  | \$3.00 |