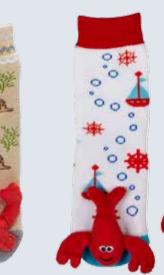

**9-2** 27035 Dolphin, Pink

**9-3** 27033 Shark

**9-4** 27048 Crab

**9-5** 27009 Lobster

**9-6** 27024 Beaver

**9-8** 27017 Puffin

27047 Lighthouse Lobster

Black Bear

#### **US Dollar Prices**

| Page#     | Item#    | Description                                     | Size                                             | Price  |
|-----------|----------|-------------------------------------------------|--------------------------------------------------|--------|
| Page 5    |          | Lil' Traveler Baby Socks™                       |                                                  |        |
| 5-1       | 27066    | Bison                                           |                                                  | \$3.00 |
| 5-2       | 27058    | Lady Bug                                        |                                                  | \$3.00 |
| 5-3       | 27003    | Squirrel                                        |                                                  | \$3.00 |
| 5-4       | 27057    | Mismatch! Moose/Black Bear                      |                                                  | \$3.00 |
| 5-5       | 27062    | Llama                                           |                                                  | \$3.00 |
| Page 6    |          |                                                 |                                                  |        |
| 6-1       | 27060    | Unicorn                                         |                                                  | \$3.00 |
| 6-2       | 28001    | Maple Leaf Sock Monkey                          | - 100                                            | \$3.00 |
| 6-3       | 28002    | Sock Monkey Aztec Design                        |                                                  | \$3.00 |
| 6-4       | 27061    | Sloth                                           |                                                  | \$3.00 |
| 6-5       | 27032    | Owl                                             |                                                  | \$3.00 |
| 6-6       | 27012    | Train                                           |                                                  | \$3.00 |
| 6-7       | 27056    | Country Raccoon                                 |                                                  | \$3.00 |
| 6-8       | 27018    | Airplane                                        | 1                                                | \$3.00 |
| 6-9       | 27046    | City Raccoon                                    |                                                  | \$3.00 |
| 6-10      | 27067    | Mismatch! Mountain Moose/Black Bear             |                                                  | \$3.00 |
| 6-11      | 27049    | Cat                                             | -                                                | \$3.00 |
| 6-12      | 27049    | St. Bernard                                     | -                                                | \$3.00 |
|           | 27030    | St. Bernaru                                     |                                                  | \$5.00 |
| Page 7    |          |                                                 |                                                  | 1      |
| 7-1       | 27019    | Brown Horse                                     |                                                  | \$3.00 |
| 7-2       | 27021    | Pink Horse                                      |                                                  | \$3.00 |
| 7-3       | 27022    | Blue Horse                                      |                                                  | \$3.00 |
| 7-4       | 27036    | Panda                                           |                                                  | \$3.00 |
| 7-5       | 27007    | Polar Bear                                      |                                                  | \$3.00 |
| 7-6       | 27030    | Santa Claus                                     |                                                  | \$3.00 |
| 7-7       | 27025    | Dinosaur                                        |                                                  | \$3.00 |
| 7-8       | 27026    | Pink Bear                                       |                                                  | \$3.00 |
| 7-9       | 27027    | Blue Bear                                       |                                                  | \$3.00 |
| 7-10      | 27045    | Compass                                         |                                                  | \$3.00 |
| Page 9    | 0.000000 |                                                 |                                                  |        |
| 9-1       | 27034    | Blue Dolphin                                    |                                                  | \$3.00 |
| 9-2       | 27035    | Pink Dolphin                                    |                                                  | \$3.00 |
| 9-3       | 27033    | Shark                                           |                                                  | \$3.00 |
| 9-4       | 27048    | Crab                                            |                                                  | \$3.00 |
| 9-5       | 27009    | Boat Lobster                                    |                                                  | \$3.00 |
| 9-6       | 27024    | Beaver                                          |                                                  | \$3.00 |
| 9-7       | 27044    | Alligator                                       |                                                  | \$3.00 |
| 9-8       | 27017    | Puffin/Crab                                     |                                                  | \$3.00 |
| 9-9       | 27047    | Lighthouse Lobster                              |                                                  | \$3.00 |
| Page 10   |          |                                                 |                                                  |        |
| 10-1      | 27065    | Toronto Raccoon                                 |                                                  | \$3.00 |
| 10-2      | 27059    | Mismatch! Colorado Moose/Black Bear             |                                                  | \$3.00 |
| 10-3      | 27055    | Great Smoky Mountains Black Bear                |                                                  | \$3.00 |
| 10-4      | 27063    | Plaid Black Bear w/Maple Leaf                   |                                                  | \$3.00 |
| not shown |          | Plaid Black Bear (no leaf)                      |                                                  | \$3.00 |
| 10-5      | 27053    | Plaid Moose w/Maple Leaf                        |                                                  | \$3.00 |
| not shown | 27054    | Plaid Moose (no leaf)                           |                                                  | \$3.00 |
| 10-6      | 27008    | Husky                                           |                                                  | \$3.00 |
| 10-7      | 27052    | Camp Fire Black Bear                            |                                                  | \$3.00 |
| 10-8      | 27023    | Pink Sock Black Bear                            |                                                  | \$3.00 |
| 10-9      | 27006    | Hockey Stick Black Bear                         |                                                  | \$3.00 |
| Page 11   |          |                                                 |                                                  | 73.30  |
| 11-1      | 27040    | Alberta Black Bear                              |                                                  | \$3.00 |
| not shown | 27039    | Alberta Moose                                   |                                                  | \$3.00 |
| 11-2      | 27041    | BC Moose                                        | <b>†</b>                                         | \$3.00 |
| not shown | 27042    | BC Black Bear                                   |                                                  | \$3.00 |
| 11-3      | 27016    | Fleur-de-Lys Moose                              | <del>                                     </del> | \$3.00 |
| 11-4      | 27016    | Stars & Stripes Donkey                          |                                                  | \$3.00 |
| 11-4      | 27003    | Stars & Stripes Donkey Stars & Stripes Elephant | -                                                | \$3.00 |
|           |          |                                                 |                                                  |        |
| 11-6      | 27038    | Pine Tree Moose                                 |                                                  | \$3.00 |
| 11-7      | 27001    | Maple Leaf Moose                                |                                                  | \$3.00 |
| 11-8      | 27002    | Green Leaf Black Bear                           | <u> </u>                                         | \$3.00 |
| 11-9      | 27051    | Maple Leaf Black Bear                           |                                                  | \$3.00 |