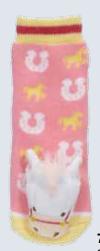

#### **US Dollar Prices**

| Page#     | Item#    | Description                                     | Size                                             | Price  |
|-----------|----------|-------------------------------------------------|--------------------------------------------------|--------|
| Page 5    |          | Lil' Traveler Baby Socks™                       |                                                  |        |
| 5-1       | 27066    | Bison                                           |                                                  | \$3.00 |
| 5-2       | 27058    | Lady Bug                                        |                                                  | \$3.00 |
| 5-3       | 27003    | Squirrel                                        |                                                  | \$3.00 |
| 5-4       | 27057    | Mismatch! Moose/Black Bear                      |                                                  | \$3.00 |
| 5-5       | 27062    | Llama                                           |                                                  | \$3.00 |
| Page 6    |          |                                                 |                                                  |        |
| 6-1       | 27060    | Unicorn                                         |                                                  | \$3.00 |
| 6-2       | 28001    | Maple Leaf Sock Monkey                          | - 100                                            | \$3.00 |
| 6-3       | 28002    | Sock Monkey Aztec Design                        |                                                  | \$3.00 |
| 6-4       | 27061    | Sloth                                           |                                                  | \$3.00 |
| 6-5       | 27032    | Owl                                             |                                                  | \$3.00 |
| 6-6       | 27012    | Train                                           |                                                  | \$3.00 |
| 6-7       | 27056    | Country Raccoon                                 |                                                  | \$3.00 |
| 6-8       | 27018    | Airplane                                        | 1                                                | \$3.00 |
| 6-9       | 27046    | City Raccoon                                    |                                                  | \$3.00 |
| 6-10      | 27067    | Mismatch! Mountain Moose/Black Bear             |                                                  | \$3.00 |
| 6-11      | 27049    | Cat                                             | -                                                | \$3.00 |
| 6-12      | 27049    | St. Bernard                                     | -                                                | \$3.00 |
|           | 27030    | St. Bernaru                                     |                                                  | \$5.00 |
| Page 7    |          |                                                 |                                                  | 1      |
| 7-1       | 27019    | Brown Horse                                     |                                                  | \$3.00 |
| 7-2       | 27021    | Pink Horse                                      |                                                  | \$3.00 |
| 7-3       | 27022    | Blue Horse                                      |                                                  | \$3.00 |
| 7-4       | 27036    | Panda                                           |                                                  | \$3.00 |
| 7-5       | 27007    | Polar Bear                                      |                                                  | \$3.00 |
| 7-6       | 27030    | Santa Claus                                     |                                                  | \$3.00 |
| 7-7       | 27025    | Dinosaur                                        |                                                  | \$3.00 |
| 7-8       | 27026    | Pink Bear                                       |                                                  | \$3.00 |
| 7-9       | 27027    | Blue Bear                                       |                                                  | \$3.00 |
| 7-10      | 27045    | Compass                                         |                                                  | \$3.00 |
| Page 9    | 0.000000 |                                                 |                                                  |        |
| 9-1       | 27034    | Blue Dolphin                                    |                                                  | \$3.00 |
| 9-2       | 27035    | Pink Dolphin                                    |                                                  | \$3.00 |
| 9-3       | 27033    | Shark                                           |                                                  | \$3.00 |
| 9-4       | 27048    | Crab                                            |                                                  | \$3.00 |
| 9-5       | 27009    | Boat Lobster                                    |                                                  | \$3.00 |
| 9-6       | 27024    | Beaver                                          |                                                  | \$3.00 |
| 9-7       | 27044    | Alligator                                       |                                                  | \$3.00 |
| 9-8       | 27017    | Puffin/Crab                                     |                                                  | \$3.00 |
| 9-9       | 27047    | Lighthouse Lobster                              |                                                  | \$3.00 |
| Page 10   |          |                                                 |                                                  |        |
| 10-1      | 27065    | Toronto Raccoon                                 |                                                  | \$3.00 |
| 10-2      | 27059    | Mismatch! Colorado Moose/Black Bear             |                                                  | \$3.00 |
| 10-3      | 27055    | Great Smoky Mountains Black Bear                |                                                  | \$3.00 |
| 10-4      | 27063    | Plaid Black Bear w/Maple Leaf                   |                                                  | \$3.00 |
| not shown |          | Plaid Black Bear (no leaf)                      |                                                  | \$3.00 |
| 10-5      | 27053    | Plaid Moose w/Maple Leaf                        |                                                  | \$3.00 |
| not shown | 27054    | Plaid Moose (no leaf)                           |                                                  | \$3.00 |
| 10-6      | 27008    | Husky                                           |                                                  | \$3.00 |
| 10-7      | 27052    | Camp Fire Black Bear                            |                                                  | \$3.00 |
| 10-8      | 27023    | Pink Sock Black Bear                            |                                                  | \$3.00 |
| 10-9      | 27006    | Hockey Stick Black Bear                         |                                                  | \$3.00 |
| Page 11   |          |                                                 |                                                  | 73.30  |
| 11-1      | 27040    | Alberta Black Bear                              |                                                  | \$3.00 |
| not shown | 27039    | Alberta Moose                                   |                                                  | \$3.00 |
| 11-2      | 27041    | BC Moose                                        | <b>†</b>                                         | \$3.00 |
| not shown | 27042    | BC Black Bear                                   |                                                  | \$3.00 |
| 11-3      | 27016    | Fleur-de-Lys Moose                              | <del>                                     </del> | \$3.00 |
| 11-4      | 27016    | Stars & Stripes Donkey                          |                                                  | \$3.00 |
| 11-4      | 27003    | Stars & Stripes Donkey Stars & Stripes Elephant | -                                                | \$3.00 |
|           |          |                                                 |                                                  |        |
| 11-6      | 27038    | Pine Tree Moose                                 |                                                  | \$3.00 |
| 11-7      | 27001    | Maple Leaf Moose                                |                                                  | \$3.00 |
| 11-8      | 27002    | Green Leaf Black Bear                           | <u> </u>                                         | \$3.00 |
| 11-9      | 27051    | Maple Leaf Black Bear                           |                                                  | \$3.00 |