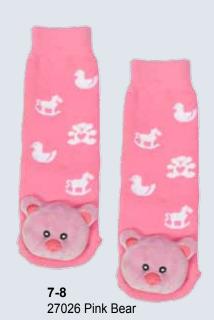

#### **US Dollar Prices**

| Page#     | Item#    | Description                                     | Size                                             | Price  |
|-----------|----------|-------------------------------------------------|--------------------------------------------------|--------|
| Page 5    |          | Lil' Traveler Baby Socks™                       |                                                  |        |
| 5-1       | 27066    | Bison                                           |                                                  | \$3.00 |
| 5-2       | 27058    | Lady Bug                                        |                                                  | \$3.00 |
| 5-3       | 27003    | Squirrel                                        |                                                  | \$3.00 |
| 5-4       | 27057    | Mismatch! Moose/Black Bear                      |                                                  | \$3.00 |
| 5-5       | 27062    | Llama                                           |                                                  | \$3.00 |
| Page 6    |          |                                                 |                                                  |        |
| 6-1       | 27060    | Unicorn                                         |                                                  | \$3.00 |
| 6-2       | 28001    | Maple Leaf Sock Monkey                          | - 100                                            | \$3.00 |
| 6-3       | 28002    | Sock Monkey Aztec Design                        |                                                  | \$3.00 |
| 6-4       | 27061    | Sloth                                           |                                                  | \$3.00 |
| 6-5       | 27032    | Owl                                             |                                                  | \$3.00 |
| 6-6       | 27012    | Train                                           |                                                  | \$3.00 |
| 6-7       | 27056    | Country Raccoon                                 |                                                  | \$3.00 |
| 6-8       | 27018    | Airplane                                        | 1                                                | \$3.00 |
| 6-9       | 27046    | City Raccoon                                    |                                                  | \$3.00 |
| 6-10      | 27067    | Mismatch! Mountain Moose/Black Bear             |                                                  | \$3.00 |
| 6-11      | 27049    | Cat                                             | -                                                | \$3.00 |
| 6-12      | 27049    | St. Bernard                                     | -                                                | \$3.00 |
|           | 27030    | St. Bernaru                                     |                                                  | \$5.00 |
| Page 7    |          |                                                 |                                                  | 1      |
| 7-1       | 27019    | Brown Horse                                     |                                                  | \$3.00 |
| 7-2       | 27021    | Pink Horse                                      |                                                  | \$3.00 |
| 7-3       | 27022    | Blue Horse                                      |                                                  | \$3.00 |
| 7-4       | 27036    | Panda                                           |                                                  | \$3.00 |
| 7-5       | 27007    | Polar Bear                                      |                                                  | \$3.00 |
| 7-6       | 27030    | Santa Claus                                     |                                                  | \$3.00 |
| 7-7       | 27025    | Dinosaur                                        |                                                  | \$3.00 |
| 7-8       | 27026    | Pink Bear                                       |                                                  | \$3.00 |
| 7-9       | 27027    | Blue Bear                                       |                                                  | \$3.00 |
| 7-10      | 27045    | Compass                                         |                                                  | \$3.00 |
| Page 9    | 0.000000 |                                                 |                                                  |        |
| 9-1       | 27034    | Blue Dolphin                                    |                                                  | \$3.00 |
| 9-2       | 27035    | Pink Dolphin                                    |                                                  | \$3.00 |
| 9-3       | 27033    | Shark                                           |                                                  | \$3.00 |
| 9-4       | 27048    | Crab                                            |                                                  | \$3.00 |
| 9-5       | 27009    | Boat Lobster                                    |                                                  | \$3.00 |
| 9-6       | 27024    | Beaver                                          |                                                  | \$3.00 |
| 9-7       | 27044    | Alligator                                       |                                                  | \$3.00 |
| 9-8       | 27017    | Puffin/Crab                                     |                                                  | \$3.00 |
| 9-9       | 27047    | Lighthouse Lobster                              |                                                  | \$3.00 |
| Page 10   |          |                                                 |                                                  |        |
| 10-1      | 27065    | Toronto Raccoon                                 |                                                  | \$3.00 |
| 10-2      | 27059    | Mismatch! Colorado Moose/Black Bear             |                                                  | \$3.00 |
| 10-3      | 27055    | Great Smoky Mountains Black Bear                |                                                  | \$3.00 |
| 10-4      | 27063    | Plaid Black Bear w/Maple Leaf                   |                                                  | \$3.00 |
| not shown |          | Plaid Black Bear (no leaf)                      |                                                  | \$3.00 |
| 10-5      | 27053    | Plaid Moose w/Maple Leaf                        |                                                  | \$3.00 |
| not shown | 27054    | Plaid Moose (no leaf)                           |                                                  | \$3.00 |
| 10-6      | 27008    | Husky                                           |                                                  | \$3.00 |
| 10-7      | 27052    | Camp Fire Black Bear                            |                                                  | \$3.00 |
| 10-8      | 27023    | Pink Sock Black Bear                            |                                                  | \$3.00 |
| 10-9      | 27006    | Hockey Stick Black Bear                         |                                                  | \$3.00 |
| Page 11   |          |                                                 |                                                  | 73.30  |
| 11-1      | 27040    | Alberta Black Bear                              |                                                  | \$3.00 |
| not shown | 27039    | Alberta Moose                                   |                                                  | \$3.00 |
| 11-2      | 27041    | BC Moose                                        | <b>†</b>                                         | \$3.00 |
| not shown | 27042    | BC Black Bear                                   |                                                  | \$3.00 |
| 11-3      | 27016    | Fleur-de-Lys Moose                              | <del>                                     </del> | \$3.00 |
| 11-4      | 27016    | Stars & Stripes Donkey                          |                                                  | \$3.00 |
| 11-4      | 27003    | Stars & Stripes Donkey Stars & Stripes Elephant | -                                                | \$3.00 |
|           |          |                                                 |                                                  |        |
| 11-6      | 27038    | Pine Tree Moose                                 |                                                  | \$3.00 |
| 11-7      | 27001    | Maple Leaf Moose                                |                                                  | \$3.00 |
| 11-8      | 27002    | Green Leaf Black Bear                           | <u> </u>                                         | \$3.00 |
| 11-9      | 27051    | Maple Leaf Black Bear                           |                                                  | \$3.00 |