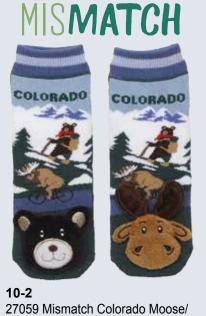

6-10 27067 Mismatch Mountain Moose/ Black Bear

**7-4** 27036 Panda\*

27007 Polar Bear

7-6 27030 Santa Claus

7-7 27025 Dinosuar

**7-10** 27045 Compass Socks

7

**9-1** 27034 Dolphin, Blue

#### **US Dollar Prices**

| Page#     | Item#    | Description                                     | Size                                             | Price  |
|-----------|----------|-------------------------------------------------|--------------------------------------------------|--------|
| Page 5    |          | Lil' Traveler Baby Socks™                       |                                                  |        |
| 5-1       | 27066    | Bison                                           |                                                  | \$3.00 |
| 5-2       | 27058    | Lady Bug                                        |                                                  | \$3.00 |
| 5-3       | 27003    | Squirrel                                        |                                                  | \$3.00 |
| 5-4       | 27057    | Mismatch! Moose/Black Bear                      |                                                  | \$3.00 |
| 5-5       | 27062    | Llama                                           |                                                  | \$3.00 |
| Page 6    |          |                                                 |                                                  |        |
| 6-1       | 27060    | Unicorn                                         |                                                  | \$3.00 |
| 6-2       | 28001    | Maple Leaf Sock Monkey                          | - 100                                            | \$3.00 |
| 6-3       | 28002    | Sock Monkey Aztec Design                        |                                                  | \$3.00 |
| 6-4       | 27061    | Sloth                                           |                                                  | \$3.00 |
| 6-5       | 27032    | Owl                                             |                                                  | \$3.00 |
| 6-6       | 27012    | Train                                           |                                                  | \$3.00 |
| 6-7       | 27056    | Country Raccoon                                 |                                                  | \$3.00 |
| 6-8       | 27018    | Airplane                                        | 1                                                | \$3.00 |
| 6-9       | 27046    | City Raccoon                                    |                                                  | \$3.00 |
| 6-10      | 27067    | Mismatch! Mountain Moose/Black Bear             |                                                  | \$3.00 |
| 6-11      | 27049    | Cat                                             | -                                                | \$3.00 |
| 6-12      | 27049    | St. Bernard                                     | -                                                | \$3.00 |
|           | 27030    | St. Bernaru                                     |                                                  | \$5.00 |
| Page 7    |          |                                                 |                                                  | 1      |
| 7-1       | 27019    | Brown Horse                                     |                                                  | \$3.00 |
| 7-2       | 27021    | Pink Horse                                      |                                                  | \$3.00 |
| 7-3       | 27022    | Blue Horse                                      |                                                  | \$3.00 |
| 7-4       | 27036    | Panda                                           |                                                  | \$3.00 |
| 7-5       | 27007    | Polar Bear                                      |                                                  | \$3.00 |
| 7-6       | 27030    | Santa Claus                                     |                                                  | \$3.00 |
| 7-7       | 27025    | Dinosaur                                        |                                                  | \$3.00 |
| 7-8       | 27026    | Pink Bear                                       |                                                  | \$3.00 |
| 7-9       | 27027    | Blue Bear                                       |                                                  | \$3.00 |
| 7-10      | 27045    | Compass                                         |                                                  | \$3.00 |
| Page 9    | 0.000000 |                                                 |                                                  |        |
| 9-1       | 27034    | Blue Dolphin                                    |                                                  | \$3.00 |
| 9-2       | 27035    | Pink Dolphin                                    |                                                  | \$3.00 |
| 9-3       | 27033    | Shark                                           |                                                  | \$3.00 |
| 9-4       | 27048    | Crab                                            |                                                  | \$3.00 |
| 9-5       | 27009    | Boat Lobster                                    |                                                  | \$3.00 |
| 9-6       | 27024    | Beaver                                          |                                                  | \$3.00 |
| 9-7       | 27044    | Alligator                                       |                                                  | \$3.00 |
| 9-8       | 27017    | Puffin/Crab                                     |                                                  | \$3.00 |
| 9-9       | 27047    | Lighthouse Lobster                              |                                                  | \$3.00 |
| Page 10   |          |                                                 |                                                  |        |
| 10-1      | 27065    | Toronto Raccoon                                 |                                                  | \$3.00 |
| 10-2      | 27059    | Mismatch! Colorado Moose/Black Bear             |                                                  | \$3.00 |
| 10-3      | 27055    | Great Smoky Mountains Black Bear                |                                                  | \$3.00 |
| 10-4      | 27063    | Plaid Black Bear w/Maple Leaf                   |                                                  | \$3.00 |
| not shown |          | Plaid Black Bear (no leaf)                      |                                                  | \$3.00 |
| 10-5      | 27053    | Plaid Moose w/Maple Leaf                        |                                                  | \$3.00 |
| not shown | 27054    | Plaid Moose (no leaf)                           |                                                  | \$3.00 |
| 10-6      | 27008    | Husky                                           |                                                  | \$3.00 |
| 10-7      | 27052    | Camp Fire Black Bear                            |                                                  | \$3.00 |
| 10-8      | 27023    | Pink Sock Black Bear                            |                                                  | \$3.00 |
| 10-9      | 27006    | Hockey Stick Black Bear                         |                                                  | \$3.00 |
| Page 11   |          |                                                 |                                                  | 73.30  |
| 11-1      | 27040    | Alberta Black Bear                              |                                                  | \$3.00 |
| not shown | 27039    | Alberta Moose                                   |                                                  | \$3.00 |
| 11-2      | 27041    | BC Moose                                        | <b>†</b>                                         | \$3.00 |
| not shown | 27042    | BC Black Bear                                   |                                                  | \$3.00 |
| 11-3      | 27016    | Fleur-de-Lys Moose                              | <del>                                     </del> | \$3.00 |
| 11-4      | 27016    | Stars & Stripes Donkey                          |                                                  | \$3.00 |
| 11-4      | 27003    | Stars & Stripes Donkey Stars & Stripes Elephant | -                                                | \$3.00 |
|           |          |                                                 |                                                  |        |
| 11-6      | 27038    | Pine Tree Moose                                 |                                                  | \$3.00 |
| 11-7      | 27001    | Maple Leaf Moose                                |                                                  | \$3.00 |
| 11-8      | 27002    | Green Leaf Black Bear                           | <u> </u>                                         | \$3.00 |
| 11-9      | 27051    | Maple Leaf Black Bear                           |                                                  | \$3.00 |