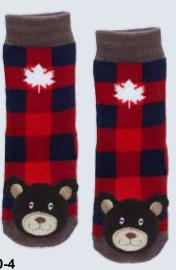

10-3 27055 Black Bear Smoky Mtns.

**10-5**27053 Moose, Canada Plaid with Maple leaf 27054 Moose, Plaid (no leaf) *(not shown)* 

**10-6** 27008 Husky

27006 Hockey Stick Black Bear, Red

27002 Green Leaf Black Bear

#### **US Dollar Prices**

| Page#     | Item#    | Description                                     | Size                                             | Price  |
|-----------|----------|-------------------------------------------------|--------------------------------------------------|--------|
| Page 5    |          | Lil' Traveler Baby Socks™                       |                                                  |        |
| 5-1       | 27066    | Bison                                           |                                                  | \$3.00 |
| 5-2       | 27058    | Lady Bug                                        |                                                  | \$3.00 |
| 5-3       | 27003    | Squirrel                                        |                                                  | \$3.00 |
| 5-4       | 27057    | Mismatch! Moose/Black Bear                      |                                                  | \$3.00 |
| 5-5       | 27062    | Llama                                           |                                                  | \$3.00 |
| Page 6    |          |                                                 |                                                  |        |
| 6-1       | 27060    | Unicorn                                         |                                                  | \$3.00 |
| 6-2       | 28001    | Maple Leaf Sock Monkey                          | - 100                                            | \$3.00 |
| 6-3       | 28002    | Sock Monkey Aztec Design                        |                                                  | \$3.00 |
| 6-4       | 27061    | Sloth                                           |                                                  | \$3.00 |
| 6-5       | 27032    | Owl                                             |                                                  | \$3.00 |
| 6-6       | 27012    | Train                                           |                                                  | \$3.00 |
| 6-7       | 27056    | Country Raccoon                                 |                                                  | \$3.00 |
| 6-8       | 27018    | Airplane                                        | 1                                                | \$3.00 |
| 6-9       | 27046    | City Raccoon                                    |                                                  | \$3.00 |
| 6-10      | 27067    | Mismatch! Mountain Moose/Black Bear             |                                                  | \$3.00 |
| 6-11      | 27049    | Cat                                             | -                                                | \$3.00 |
| 6-12      | 27049    | St. Bernard                                     | -                                                | \$3.00 |
|           | 27030    | St. Bernaru                                     |                                                  | \$5.00 |
| Page 7    |          |                                                 |                                                  | 1      |
| 7-1       | 27019    | Brown Horse                                     |                                                  | \$3.00 |
| 7-2       | 27021    | Pink Horse                                      |                                                  | \$3.00 |
| 7-3       | 27022    | Blue Horse                                      |                                                  | \$3.00 |
| 7-4       | 27036    | Panda                                           |                                                  | \$3.00 |
| 7-5       | 27007    | Polar Bear                                      |                                                  | \$3.00 |
| 7-6       | 27030    | Santa Claus                                     |                                                  | \$3.00 |
| 7-7       | 27025    | Dinosaur                                        |                                                  | \$3.00 |
| 7-8       | 27026    | Pink Bear                                       |                                                  | \$3.00 |
| 7-9       | 27027    | Blue Bear                                       |                                                  | \$3.00 |
| 7-10      | 27045    | Compass                                         |                                                  | \$3.00 |
| Page 9    | 0.000000 |                                                 |                                                  |        |
| 9-1       | 27034    | Blue Dolphin                                    |                                                  | \$3.00 |
| 9-2       | 27035    | Pink Dolphin                                    |                                                  | \$3.00 |
| 9-3       | 27033    | Shark                                           |                                                  | \$3.00 |
| 9-4       | 27048    | Crab                                            |                                                  | \$3.00 |
| 9-5       | 27009    | Boat Lobster                                    |                                                  | \$3.00 |
| 9-6       | 27024    | Beaver                                          |                                                  | \$3.00 |
| 9-7       | 27044    | Alligator                                       |                                                  | \$3.00 |
| 9-8       | 27017    | Puffin/Crab                                     |                                                  | \$3.00 |
| 9-9       | 27047    | Lighthouse Lobster                              |                                                  | \$3.00 |
| Page 10   |          |                                                 |                                                  |        |
| 10-1      | 27065    | Toronto Raccoon                                 |                                                  | \$3.00 |
| 10-2      | 27059    | Mismatch! Colorado Moose/Black Bear             |                                                  | \$3.00 |
| 10-3      | 27055    | Great Smoky Mountains Black Bear                |                                                  | \$3.00 |
| 10-4      | 27063    | Plaid Black Bear w/Maple Leaf                   |                                                  | \$3.00 |
| not shown |          | Plaid Black Bear (no leaf)                      |                                                  | \$3.00 |
| 10-5      | 27053    | Plaid Moose w/Maple Leaf                        |                                                  | \$3.00 |
| not shown | 27054    | Plaid Moose (no leaf)                           |                                                  | \$3.00 |
| 10-6      | 27008    | Husky                                           |                                                  | \$3.00 |
| 10-7      | 27052    | Camp Fire Black Bear                            |                                                  | \$3.00 |
| 10-8      | 27023    | Pink Sock Black Bear                            |                                                  | \$3.00 |
| 10-9      | 27006    | Hockey Stick Black Bear                         |                                                  | \$3.00 |
| Page 11   |          |                                                 |                                                  | 73.30  |
| 11-1      | 27040    | Alberta Black Bear                              |                                                  | \$3.00 |
| not shown | 27039    | Alberta Moose                                   |                                                  | \$3.00 |
| 11-2      | 27041    | BC Moose                                        | <b>†</b>                                         | \$3.00 |
| not shown | 27042    | BC Black Bear                                   |                                                  | \$3.00 |
| 11-3      | 27016    | Fleur-de-Lys Moose                              | <del>                                     </del> | \$3.00 |
| 11-4      | 27016    | Stars & Stripes Donkey                          |                                                  | \$3.00 |
| 11-4      | 27003    | Stars & Stripes Donkey Stars & Stripes Elephant | -                                                | \$3.00 |
|           |          |                                                 |                                                  |        |
| 11-6      | 27038    | Pine Tree Moose                                 |                                                  | \$3.00 |
| 11-7      | 27001    | Maple Leaf Moose                                |                                                  | \$3.00 |
| 11-8      | 27002    | Green Leaf Black Bear                           | <u> </u>                                         | \$3.00 |
| 11-9      | 27051    | Maple Leaf Black Bear                           |                                                  | \$3.00 |