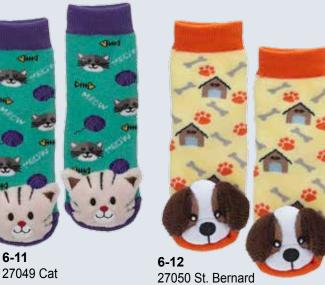

# lil' TRAVELLER baby socks TM

6-2

6-3

28001 Canada Sock Monkey

28002 Sock Monkey Aztec Design

6-4 27061 Sloth

**MISMATCH** 

6-9 27046 City Raccoon

#### **US Dollar Prices**

| Page#     | Item#    | Description                                     | Size                                             | Price  |
|-----------|----------|-------------------------------------------------|--------------------------------------------------|--------|
| Page 5    |          | Lil' Traveler Baby Socks™                       |                                                  |        |
| 5-1       | 27066    | Bison                                           |                                                  | \$3.00 |
| 5-2       | 27058    | Lady Bug                                        |                                                  | \$3.00 |
| 5-3       | 27003    | Squirrel                                        |                                                  | \$3.00 |
| 5-4       | 27057    | Mismatch! Moose/Black Bear                      |                                                  | \$3.00 |
| 5-5       | 27062    | Llama                                           |                                                  | \$3.00 |
| Page 6    |          |                                                 |                                                  |        |
| 6-1       | 27060    | Unicorn                                         |                                                  | \$3.00 |
| 6-2       | 28001    | Maple Leaf Sock Monkey                          | - 100                                            | \$3.00 |
| 6-3       | 28002    | Sock Monkey Aztec Design                        |                                                  | \$3.00 |
| 6-4       | 27061    | Sloth                                           |                                                  | \$3.00 |
| 6-5       | 27032    | Owl                                             |                                                  | \$3.00 |
| 6-6       | 27012    | Train                                           |                                                  | \$3.00 |
| 6-7       | 27056    | Country Raccoon                                 |                                                  | \$3.00 |
| 6-8       | 27018    | Airplane                                        | 1                                                | \$3.00 |
| 6-9       | 27046    | City Raccoon                                    |                                                  | \$3.00 |
| 6-10      | 27067    | Mismatch! Mountain Moose/Black Bear             |                                                  | \$3.00 |
| 6-11      | 27049    | Cat                                             | -                                                | \$3.00 |
| 6-12      | 27049    | St. Bernard                                     | -                                                | \$3.00 |
|           | 27030    | St. Bernaru                                     |                                                  | \$5.00 |
| Page 7    |          |                                                 |                                                  | 1      |
| 7-1       | 27019    | Brown Horse                                     |                                                  | \$3.00 |
| 7-2       | 27021    | Pink Horse                                      |                                                  | \$3.00 |
| 7-3       | 27022    | Blue Horse                                      |                                                  | \$3.00 |
| 7-4       | 27036    | Panda                                           |                                                  | \$3.00 |
| 7-5       | 27007    | Polar Bear                                      |                                                  | \$3.00 |
| 7-6       | 27030    | Santa Claus                                     |                                                  | \$3.00 |
| 7-7       | 27025    | Dinosaur                                        |                                                  | \$3.00 |
| 7-8       | 27026    | Pink Bear                                       |                                                  | \$3.00 |
| 7-9       | 27027    | Blue Bear                                       |                                                  | \$3.00 |
| 7-10      | 27045    | Compass                                         |                                                  | \$3.00 |
| Page 9    | 0.000000 |                                                 |                                                  |        |
| 9-1       | 27034    | Blue Dolphin                                    |                                                  | \$3.00 |
| 9-2       | 27035    | Pink Dolphin                                    |                                                  | \$3.00 |
| 9-3       | 27033    | Shark                                           |                                                  | \$3.00 |
| 9-4       | 27048    | Crab                                            |                                                  | \$3.00 |
| 9-5       | 27009    | Boat Lobster                                    |                                                  | \$3.00 |
| 9-6       | 27024    | Beaver                                          |                                                  | \$3.00 |
| 9-7       | 27044    | Alligator                                       |                                                  | \$3.00 |
| 9-8       | 27017    | Puffin/Crab                                     |                                                  | \$3.00 |
| 9-9       | 27047    | Lighthouse Lobster                              |                                                  | \$3.00 |
| Page 10   |          |                                                 |                                                  |        |
| 10-1      | 27065    | Toronto Raccoon                                 |                                                  | \$3.00 |
| 10-2      | 27059    | Mismatch! Colorado Moose/Black Bear             |                                                  | \$3.00 |
| 10-3      | 27055    | Great Smoky Mountains Black Bear                |                                                  | \$3.00 |
| 10-4      | 27063    | Plaid Black Bear w/Maple Leaf                   |                                                  | \$3.00 |
| not shown |          | Plaid Black Bear (no leaf)                      |                                                  | \$3.00 |
| 10-5      | 27053    | Plaid Moose w/Maple Leaf                        |                                                  | \$3.00 |
| not shown | 27054    | Plaid Moose (no leaf)                           |                                                  | \$3.00 |
| 10-6      | 27008    | Husky                                           |                                                  | \$3.00 |
| 10-7      | 27052    | Camp Fire Black Bear                            |                                                  | \$3.00 |
| 10-8      | 27023    | Pink Sock Black Bear                            |                                                  | \$3.00 |
| 10-9      | 27006    | Hockey Stick Black Bear                         |                                                  | \$3.00 |
| Page 11   |          |                                                 |                                                  | 73.30  |
| 11-1      | 27040    | Alberta Black Bear                              |                                                  | \$3.00 |
| not shown | 27039    | Alberta Moose                                   |                                                  | \$3.00 |
| 11-2      | 27041    | BC Moose                                        | <b>†</b>                                         | \$3.00 |
| not shown | 27042    | BC Black Bear                                   |                                                  | \$3.00 |
| 11-3      | 27016    | Fleur-de-Lys Moose                              | <del>                                     </del> | \$3.00 |
| 11-4      | 27016    | Stars & Stripes Donkey                          |                                                  | \$3.00 |
| 11-4      | 27003    | Stars & Stripes Donkey Stars & Stripes Elephant | -                                                | \$3.00 |
|           |          |                                                 |                                                  |        |
| 11-6      | 27038    | Pine Tree Moose                                 |                                                  | \$3.00 |
| 11-7      | 27001    | Maple Leaf Moose                                |                                                  | \$3.00 |
| 11-8      | 27002    | Green Leaf Black Bear                           | <u> </u>                                         | \$3.00 |
| 11-9      | 27051    | Maple Leaf Black Bear                           |                                                  | \$3.00 |