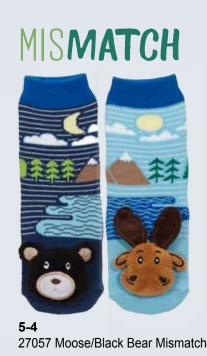

6-10 27067 Mismatch Mountain Moose/ Black Bear

**7-4** 27036 Panda\*

27007 Polar Bear

7-6 27030 Santa Claus

7-7 27025 Dinosuar

**7-10** 27045 Compass Socks

7

**9-1** 27034 Dolphin, Blue

#### **US Dollar Prices**

| Page#     | Item#    | Description                                     | Size                                             | Price  |
|-----------|----------|-------------------------------------------------|--------------------------------------------------|--------|
| Page 5    |          | Lil' Traveler Baby Socks™                       |                                                  |        |
| 5-1       | 27066    | Bison                                           |                                                  | \$3.00 |
| 5-2       | 27058    | Lady Bug                                        |                                                  | \$3.00 |
| 5-3       | 27003    | Squirrel                                        |                                                  | \$3.00 |
| 5-4       | 27057    | Mismatch! Moose/Black Bear                      |                                                  | \$3.00 |
| 5-5       | 27062    | Llama                                           |                                                  | \$3.00 |
| Page 6    |          |                                                 |                                                  |        |
| 6-1       | 27060    | Unicorn                                         |                                                  | \$3.00 |
| 6-2       | 28001    | Maple Leaf Sock Monkey                          | - 100                                            | \$3.00 |
| 6-3       | 28002    | Sock Monkey Aztec Design                        |                                                  | \$3.00 |
| 6-4       | 27061    | Sloth                                           |                                                  | \$3.00 |
| 6-5       | 27032    | Owl                                             |                                                  | \$3.00 |
| 6-6       | 27012    | Train                                           |                                                  | \$3.00 |
| 6-7       | 27056    | Country Raccoon                                 |                                                  | \$3.00 |
| 6-8       | 27018    | Airplane                                        | 1                                                | \$3.00 |
| 6-9       | 27046    | City Raccoon                                    |                                                  | \$3.00 |
| 6-10      | 27067    | Mismatch! Mountain Moose/Black Bear             |                                                  | \$3.00 |
| 6-11      | 27049    | Cat                                             | -                                                | \$3.00 |
| 6-12      | 27049    | St. Bernard                                     | -                                                | \$3.00 |
|           | 27030    | St. Bernaru                                     |                                                  | \$5.00 |
| Page 7    |          |                                                 |                                                  | 1      |
| 7-1       | 27019    | Brown Horse                                     |                                                  | \$3.00 |
| 7-2       | 27021    | Pink Horse                                      |                                                  | \$3.00 |
| 7-3       | 27022    | Blue Horse                                      |                                                  | \$3.00 |
| 7-4       | 27036    | Panda                                           |                                                  | \$3.00 |
| 7-5       | 27007    | Polar Bear                                      |                                                  | \$3.00 |
| 7-6       | 27030    | Santa Claus                                     |                                                  | \$3.00 |
| 7-7       | 27025    | Dinosaur                                        |                                                  | \$3.00 |
| 7-8       | 27026    | Pink Bear                                       |                                                  | \$3.00 |
| 7-9       | 27027    | Blue Bear                                       |                                                  | \$3.00 |
| 7-10      | 27045    | Compass                                         |                                                  | \$3.00 |
| Page 9    | 0.000000 |                                                 |                                                  |        |
| 9-1       | 27034    | Blue Dolphin                                    |                                                  | \$3.00 |
| 9-2       | 27035    | Pink Dolphin                                    |                                                  | \$3.00 |
| 9-3       | 27033    | Shark                                           |                                                  | \$3.00 |
| 9-4       | 27048    | Crab                                            |                                                  | \$3.00 |
| 9-5       | 27009    | Boat Lobster                                    |                                                  | \$3.00 |
| 9-6       | 27024    | Beaver                                          |                                                  | \$3.00 |
| 9-7       | 27044    | Alligator                                       |                                                  | \$3.00 |
| 9-8       | 27017    | Puffin/Crab                                     |                                                  | \$3.00 |
| 9-9       | 27047    | Lighthouse Lobster                              |                                                  | \$3.00 |
| Page 10   |          |                                                 |                                                  |        |
| 10-1      | 27065    | Toronto Raccoon                                 |                                                  | \$3.00 |
| 10-2      | 27059    | Mismatch! Colorado Moose/Black Bear             |                                                  | \$3.00 |
| 10-3      | 27055    | Great Smoky Mountains Black Bear                |                                                  | \$3.00 |
| 10-4      | 27063    | Plaid Black Bear w/Maple Leaf                   |                                                  | \$3.00 |
| not shown |          | Plaid Black Bear (no leaf)                      |                                                  | \$3.00 |
| 10-5      | 27053    | Plaid Moose w/Maple Leaf                        |                                                  | \$3.00 |
| not shown | 27054    | Plaid Moose (no leaf)                           |                                                  | \$3.00 |
| 10-6      | 27008    | Husky                                           |                                                  | \$3.00 |
| 10-7      | 27052    | Camp Fire Black Bear                            |                                                  | \$3.00 |
| 10-8      | 27023    | Pink Sock Black Bear                            |                                                  | \$3.00 |
| 10-9      | 27006    | Hockey Stick Black Bear                         |                                                  | \$3.00 |
| Page 11   |          |                                                 |                                                  | 73.30  |
| 11-1      | 27040    | Alberta Black Bear                              |                                                  | \$3.00 |
| not shown | 27039    | Alberta Moose                                   |                                                  | \$3.00 |
| 11-2      | 27041    | BC Moose                                        | <b>†</b>                                         | \$3.00 |
| not shown | 27042    | BC Black Bear                                   |                                                  | \$3.00 |
| 11-3      | 27016    | Fleur-de-Lys Moose                              | <del>                                     </del> | \$3.00 |
| 11-4      | 27016    | Stars & Stripes Donkey                          |                                                  | \$3.00 |
| 11-4      | 27003    | Stars & Stripes Donkey Stars & Stripes Elephant | -                                                | \$3.00 |
|           |          |                                                 |                                                  |        |
| 11-6      | 27038    | Pine Tree Moose                                 |                                                  | \$3.00 |
| 11-7      | 27001    | Maple Leaf Moose                                |                                                  | \$3.00 |
| 11-8      | 27002    | Green Leaf Black Bear                           | <u> </u>                                         | \$3.00 |
| 11-9      | 27051    | Maple Leaf Black Bear                           |                                                  | \$3.00 |