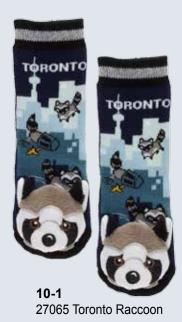

10-3 27055 Black Bear Smoky Mtns.

**10-5**27053 Moose, Canada Plaid with Maple leaf 27054 Moose, Plaid (no leaf) *(not shown)* 

**10-6** 27008 Husky

27006 Hockey Stick Black Bear, Red

27002 Green Leaf Black Bear

#### **US Dollar Prices**

| Page#     | Item#    | Description                                     | Size                                             | Price  |
|-----------|----------|-------------------------------------------------|--------------------------------------------------|--------|
| Page 5    |          | Lil' Traveler Baby Socks™                       |                                                  |        |
| 5-1       | 27066    | Bison                                           |                                                  | \$3.00 |
| 5-2       | 27058    | Lady Bug                                        |                                                  | \$3.00 |
| 5-3       | 27003    | Squirrel                                        |                                                  | \$3.00 |
| 5-4       | 27057    | Mismatch! Moose/Black Bear                      |                                                  | \$3.00 |
| 5-5       | 27062    | Llama                                           |                                                  | \$3.00 |
| Page 6    |          |                                                 |                                                  |        |
| 6-1       | 27060    | Unicorn                                         |                                                  | \$3.00 |
| 6-2       | 28001    | Maple Leaf Sock Monkey                          | - 100                                            | \$3.00 |
| 6-3       | 28002    | Sock Monkey Aztec Design                        |                                                  | \$3.00 |
| 6-4       | 27061    | Sloth                                           |                                                  | \$3.00 |
| 6-5       | 27032    | Owl                                             |                                                  | \$3.00 |
| 6-6       | 27012    | Train                                           |                                                  | \$3.00 |
| 6-7       | 27056    | Country Raccoon                                 |                                                  | \$3.00 |
| 6-8       | 27018    | Airplane                                        | 1                                                | \$3.00 |
| 6-9       | 27046    | City Raccoon                                    |                                                  | \$3.00 |
| 6-10      | 27067    | Mismatch! Mountain Moose/Black Bear             |                                                  | \$3.00 |
| 6-11      | 27049    | Cat                                             | -                                                | \$3.00 |
| 6-12      | 27049    | St. Bernard                                     | -                                                | \$3.00 |
|           | 27030    | St. Bernaru                                     |                                                  | \$5.00 |
| Page 7    |          |                                                 |                                                  | 1      |
| 7-1       | 27019    | Brown Horse                                     |                                                  | \$3.00 |
| 7-2       | 27021    | Pink Horse                                      |                                                  | \$3.00 |
| 7-3       | 27022    | Blue Horse                                      |                                                  | \$3.00 |
| 7-4       | 27036    | Panda                                           |                                                  | \$3.00 |
| 7-5       | 27007    | Polar Bear                                      |                                                  | \$3.00 |
| 7-6       | 27030    | Santa Claus                                     |                                                  | \$3.00 |
| 7-7       | 27025    | Dinosaur                                        |                                                  | \$3.00 |
| 7-8       | 27026    | Pink Bear                                       |                                                  | \$3.00 |
| 7-9       | 27027    | Blue Bear                                       |                                                  | \$3.00 |
| 7-10      | 27045    | Compass                                         |                                                  | \$3.00 |
| Page 9    | 0.000000 |                                                 |                                                  |        |
| 9-1       | 27034    | Blue Dolphin                                    |                                                  | \$3.00 |
| 9-2       | 27035    | Pink Dolphin                                    |                                                  | \$3.00 |
| 9-3       | 27033    | Shark                                           |                                                  | \$3.00 |
| 9-4       | 27048    | Crab                                            |                                                  | \$3.00 |
| 9-5       | 27009    | Boat Lobster                                    |                                                  | \$3.00 |
| 9-6       | 27024    | Beaver                                          |                                                  | \$3.00 |
| 9-7       | 27044    | Alligator                                       |                                                  | \$3.00 |
| 9-8       | 27017    | Puffin/Crab                                     |                                                  | \$3.00 |
| 9-9       | 27047    | Lighthouse Lobster                              |                                                  | \$3.00 |
| Page 10   |          |                                                 |                                                  |        |
| 10-1      | 27065    | Toronto Raccoon                                 |                                                  | \$3.00 |
| 10-2      | 27059    | Mismatch! Colorado Moose/Black Bear             |                                                  | \$3.00 |
| 10-3      | 27055    | Great Smoky Mountains Black Bear                |                                                  | \$3.00 |
| 10-4      | 27063    | Plaid Black Bear w/Maple Leaf                   |                                                  | \$3.00 |
| not shown |          | Plaid Black Bear (no leaf)                      |                                                  | \$3.00 |
| 10-5      | 27053    | Plaid Moose w/Maple Leaf                        |                                                  | \$3.00 |
| not shown | 27054    | Plaid Moose (no leaf)                           |                                                  | \$3.00 |
| 10-6      | 27008    | Husky                                           |                                                  | \$3.00 |
| 10-7      | 27052    | Camp Fire Black Bear                            |                                                  | \$3.00 |
| 10-8      | 27023    | Pink Sock Black Bear                            |                                                  | \$3.00 |
| 10-9      | 27006    | Hockey Stick Black Bear                         |                                                  | \$3.00 |
| Page 11   |          |                                                 |                                                  | 73.30  |
| 11-1      | 27040    | Alberta Black Bear                              |                                                  | \$3.00 |
| not shown | 27039    | Alberta Moose                                   |                                                  | \$3.00 |
| 11-2      | 27041    | BC Moose                                        | <b>†</b>                                         | \$3.00 |
| not shown | 27042    | BC Black Bear                                   |                                                  | \$3.00 |
| 11-3      | 27016    | Fleur-de-Lys Moose                              | <del>                                     </del> | \$3.00 |
| 11-4      | 27016    | Stars & Stripes Donkey                          |                                                  | \$3.00 |
| 11-4      | 27003    | Stars & Stripes Donkey Stars & Stripes Elephant | -                                                | \$3.00 |
|           |          |                                                 |                                                  |        |
| 11-6      | 27038    | Pine Tree Moose                                 |                                                  | \$3.00 |
| 11-7      | 27001    | Maple Leaf Moose                                |                                                  | \$3.00 |
| 11-8      | 27002    | Green Leaf Black Bear                           | <u> </u>                                         | \$3.00 |
| 11-9      | 27051    | Maple Leaf Black Bear                           |                                                  | \$3.00 |