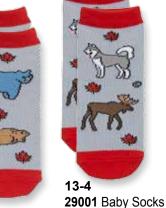

#### Canada Northwood

Black Bear, Beaver

29002 Baby Socks Husky, Moose

13-5 29101 Youth Socks 29201 Adult Socks (Not Shown) Moose, Husky, Beaver, Bear