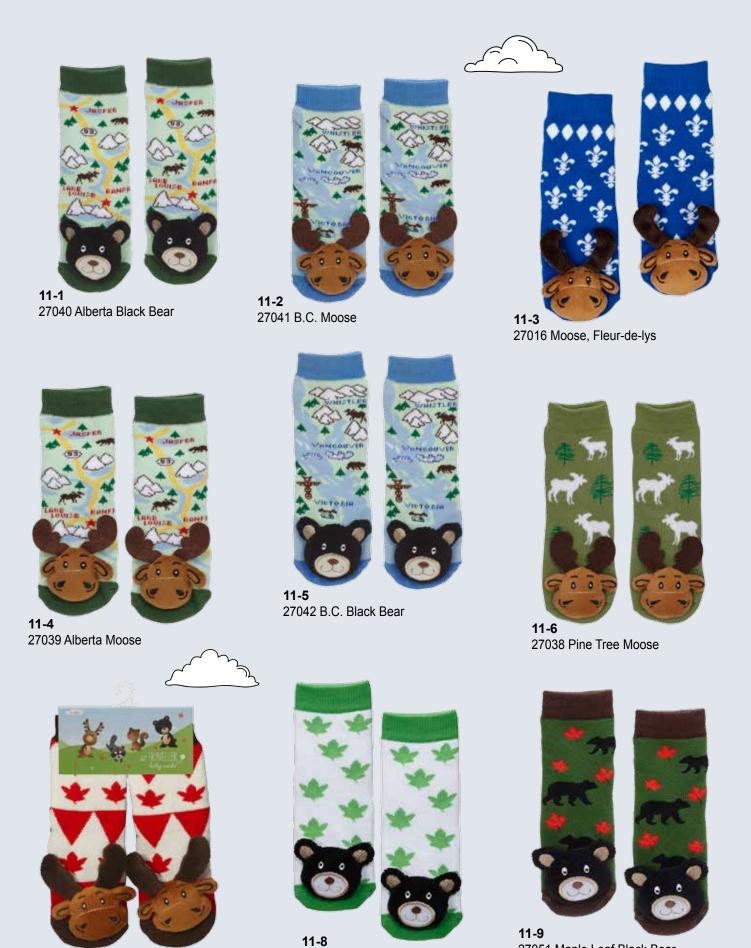

# lil' TRAVELLER baby socks TM

6-2

6-3

28001 Canada Sock Monkey

28002 Sock Monkey Aztec Design

6-4 27061 Sloth

**MISMATCH** 

6-9 27046 City Raccoon

6-10 27067 Mismatch Mountain Moose/ Black Bear

**7-4** 27036 Panda\*

27007 Polar Bear

7-6 27030 Santa Claus

7-7 27025 Dinosuar

**7-10** 27045 Compass Socks

7

**9-1** 27034 Dolphin, Blue

**9-2** 27035 Dolphin, Pink

**9-3** 27033 Shark

**9-4** 27048 Crab

**9-5** 27009 Lobster

**9-6** 27024 Beaver

**9-8** 27017 Puffin

27047 Lighthouse Lobster

Black Bear

10-3 27055 Black Bear Smoky Mtns.

**10-5**27053 Moose, Canada Plaid with Maple leaf 27054 Moose, Plaid (no leaf) *(not shown)* 

**10-6** 27008 Husky

27006 Hockey Stick Black Bear, Red

27002 Green Leaf Black Bear

**11-7** 27001 Maple Leaf Moose

27051 Maple Leaf Black Bear