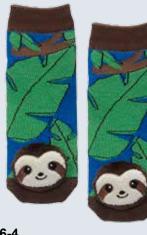

# lil' TRAVELLER baby socks TM

6-2

6-3

28001 Canada Sock Monkey

28002 Sock Monkey Aztec Design

6-4 27061 Sloth

**MISMATCH** 

6-9 27046 City Raccoon

#### **US Dollar Prices**

| Page#     | Item#    | Description                                     | Size                                             | Price  |
|-----------|----------|-------------------------------------------------|--------------------------------------------------|--------|
| Page 5    |          | Lil' Traveler Baby Socks™                       |                                                  |        |
| 5-1       | 27066    | Bison                                           |                                                  | \$3.00 |
| 5-2       | 27058    | Lady Bug                                        |                                                  | \$3.00 |
| 5-3       | 27003    | Squirrel                                        |                                                  | \$3.00 |
| 5-4       | 27057    | Mismatch! Moose/Black Bear                      |                                                  | \$3.00 |
| 5-5       | 27062    | Llama                                           |                                                  | \$3.00 |
| Page 6    |          |                                                 |                                                  |        |
| 6-1       | 27060    | Unicorn                                         |                                                  | \$3.00 |
| 6-2       | 28001    | Maple Leaf Sock Monkey                          | - 100                                            | \$3.00 |
| 6-3       | 28002    | Sock Monkey Aztec Design                        |                                                  | \$3.00 |
| 6-4       | 27061    | Sloth                                           |                                                  | \$3.00 |
| 6-5       | 27032    | Owl                                             |                                                  | \$3.00 |
| 6-6       | 27012    | Train                                           |                                                  | \$3.00 |
| 6-7       | 27056    | Country Raccoon                                 |                                                  | \$3.00 |
| 6-8       | 27018    | Airplane                                        | 1                                                | \$3.00 |
| 6-9       | 27046    | City Raccoon                                    |                                                  | \$3.00 |
| 6-10      | 27067    | Mismatch! Mountain Moose/Black Bear             |                                                  | \$3.00 |
| 6-11      | 27049    | Cat                                             | -                                                | \$3.00 |
| 6-12      | 27049    | St. Bernard                                     | -                                                | \$3.00 |
|           | 27030    | St. Bernaru                                     |                                                  | \$5.00 |
| Page 7    |          |                                                 |                                                  | 1      |
| 7-1       | 27019    | Brown Horse                                     |                                                  | \$3.00 |
| 7-2       | 27021    | Pink Horse                                      |                                                  | \$3.00 |
| 7-3       | 27022    | Blue Horse                                      |                                                  | \$3.00 |
| 7-4       | 27036    | Panda                                           |                                                  | \$3.00 |
| 7-5       | 27007    | Polar Bear                                      |                                                  | \$3.00 |
| 7-6       | 27030    | Santa Claus                                     |                                                  | \$3.00 |
| 7-7       | 27025    | Dinosaur                                        |                                                  | \$3.00 |
| 7-8       | 27026    | Pink Bear                                       |                                                  | \$3.00 |
| 7-9       | 27027    | Blue Bear                                       |                                                  | \$3.00 |
| 7-10      | 27045    | Compass                                         |                                                  | \$3.00 |
| Page 9    | 0.000000 |                                                 |                                                  |        |
| 9-1       | 27034    | Blue Dolphin                                    |                                                  | \$3.00 |
| 9-2       | 27035    | Pink Dolphin                                    |                                                  | \$3.00 |
| 9-3       | 27033    | Shark                                           |                                                  | \$3.00 |
| 9-4       | 27048    | Crab                                            |                                                  | \$3.00 |
| 9-5       | 27009    | Boat Lobster                                    |                                                  | \$3.00 |
| 9-6       | 27024    | Beaver                                          |                                                  | \$3.00 |
| 9-7       | 27044    | Alligator                                       |                                                  | \$3.00 |
| 9-8       | 27017    | Puffin/Crab                                     |                                                  | \$3.00 |
| 9-9       | 27047    | Lighthouse Lobster                              |                                                  | \$3.00 |
| Page 10   |          |                                                 |                                                  |        |
| 10-1      | 27065    | Toronto Raccoon                                 |                                                  | \$3.00 |
| 10-2      | 27059    | Mismatch! Colorado Moose/Black Bear             |                                                  | \$3.00 |
| 10-3      | 27055    | Great Smoky Mountains Black Bear                |                                                  | \$3.00 |
| 10-4      | 27063    | Plaid Black Bear w/Maple Leaf                   |                                                  | \$3.00 |
| not shown |          | Plaid Black Bear (no leaf)                      |                                                  | \$3.00 |
| 10-5      | 27053    | Plaid Moose w/Maple Leaf                        |                                                  | \$3.00 |
| not shown | 27054    | Plaid Moose (no leaf)                           |                                                  | \$3.00 |
| 10-6      | 27008    | Husky                                           |                                                  | \$3.00 |
| 10-7      | 27052    | Camp Fire Black Bear                            |                                                  | \$3.00 |
| 10-8      | 27023    | Pink Sock Black Bear                            |                                                  | \$3.00 |
| 10-9      | 27006    | Hockey Stick Black Bear                         |                                                  | \$3.00 |
| Page 11   |          |                                                 |                                                  | 73.30  |
| 11-1      | 27040    | Alberta Black Bear                              |                                                  | \$3.00 |
| not shown | 27039    | Alberta Moose                                   |                                                  | \$3.00 |
| 11-2      | 27041    | BC Moose                                        | <b>†</b>                                         | \$3.00 |
| not shown | 27042    | BC Black Bear                                   |                                                  | \$3.00 |
| 11-3      | 27016    | Fleur-de-Lys Moose                              | <del>                                     </del> | \$3.00 |
| 11-4      | 27016    | Stars & Stripes Donkey                          |                                                  | \$3.00 |
| 11-4      | 27003    | Stars & Stripes Donkey Stars & Stripes Elephant | -                                                | \$3.00 |
|           |          |                                                 |                                                  |        |
| 11-6      | 27038    | Pine Tree Moose                                 |                                                  | \$3.00 |
| 11-7      | 27001    | Maple Leaf Moose                                |                                                  | \$3.00 |
| 11-8      | 27002    | Green Leaf Black Bear                           | <u> </u>                                         | \$3.00 |
| 11-9      | 27051    | Maple Leaf Black Bear                           |                                                  | \$3.00 |