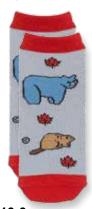

6-10 27067 Mismatch Mountain Moose/ Black Bear

**7-4** 27036 Panda\*

27007 Polar Bear

7-6 27030 Santa Claus

7-7 27025 Dinosuar

**7-10** 27045 Compass Socks

7

**9-1** 27034 Dolphin, Blue

**9-2** 27035 Dolphin, Pink

**9-3** 27033 Shark

**9-4** 27048 Crab

**9-5** 27009 Lobster

**9-6** 27024 Beaver

**9-8** 27017 Puffin

27047 Lighthouse Lobster

Black Bear