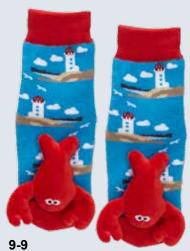

**9-2** 27035 Dolphin, Pink

**9-3** 27033 Shark

**9-4** 27048 Crab

**9-5** 27009 Lobster

**9-6** 27024 Beaver

**9-8** 27017 Puffin

27047 Lighthouse Lobster

Black Bear

#### **US Dollar Prices**

| Page#     | Item#    | Description                                     | Size                                             | Price  |
|-----------|----------|-------------------------------------------------|--------------------------------------------------|--------|
| Page 5    |          | Lil' Traveler Baby Socks™                       |                                                  |        |
| 5-1       | 27066    | Bison                                           |                                                  | \$3.00 |
| 5-2       | 27058    | Lady Bug                                        |                                                  | \$3.00 |
| 5-3       | 27003    | Squirrel                                        |                                                  | \$3.00 |
| 5-4       | 27057    | Mismatch! Moose/Black Bear                      |                                                  | \$3.00 |
| 5-5       | 27062    | Llama                                           |                                                  | \$3.00 |
| Page 6    |          |                                                 |                                                  |        |
| 6-1       | 27060    | Unicorn                                         |                                                  | \$3.00 |
| 6-2       | 28001    | Maple Leaf Sock Monkey                          | - 100                                            | \$3.00 |
| 6-3       | 28002    | Sock Monkey Aztec Design                        |                                                  | \$3.00 |
| 6-4       | 27061    | Sloth                                           |                                                  | \$3.00 |
| 6-5       | 27032    | Owl                                             |                                                  | \$3.00 |
| 6-6       | 27012    | Train                                           |                                                  | \$3.00 |
| 6-7       | 27056    | Country Raccoon                                 |                                                  | \$3.00 |
| 6-8       | 27018    | Airplane                                        | 1                                                | \$3.00 |
| 6-9       | 27046    | City Raccoon                                    |                                                  | \$3.00 |
| 6-10      | 27067    | Mismatch! Mountain Moose/Black Bear             |                                                  | \$3.00 |
| 6-11      | 27049    | Cat                                             | -                                                | \$3.00 |
| 6-12      | 27049    | St. Bernard                                     | -                                                | \$3.00 |
|           | 27030    | St. Bernaru                                     |                                                  | \$5.00 |
| Page 7    |          |                                                 |                                                  | 1      |
| 7-1       | 27019    | Brown Horse                                     |                                                  | \$3.00 |
| 7-2       | 27021    | Pink Horse                                      |                                                  | \$3.00 |
| 7-3       | 27022    | Blue Horse                                      |                                                  | \$3.00 |
| 7-4       | 27036    | Panda                                           |                                                  | \$3.00 |
| 7-5       | 27007    | Polar Bear                                      |                                                  | \$3.00 |
| 7-6       | 27030    | Santa Claus                                     |                                                  | \$3.00 |
| 7-7       | 27025    | Dinosaur                                        |                                                  | \$3.00 |
| 7-8       | 27026    | Pink Bear                                       |                                                  | \$3.00 |
| 7-9       | 27027    | Blue Bear                                       |                                                  | \$3.00 |
| 7-10      | 27045    | Compass                                         |                                                  | \$3.00 |
| Page 9    | 0.000000 |                                                 |                                                  |        |
| 9-1       | 27034    | Blue Dolphin                                    |                                                  | \$3.00 |
| 9-2       | 27035    | Pink Dolphin                                    |                                                  | \$3.00 |
| 9-3       | 27033    | Shark                                           |                                                  | \$3.00 |
| 9-4       | 27048    | Crab                                            |                                                  | \$3.00 |
| 9-5       | 27009    | Boat Lobster                                    |                                                  | \$3.00 |
| 9-6       | 27024    | Beaver                                          |                                                  | \$3.00 |
| 9-7       | 27044    | Alligator                                       |                                                  | \$3.00 |
| 9-8       | 27017    | Puffin/Crab                                     |                                                  | \$3.00 |
| 9-9       | 27047    | Lighthouse Lobster                              |                                                  | \$3.00 |
| Page 10   |          |                                                 |                                                  |        |
| 10-1      | 27065    | Toronto Raccoon                                 |                                                  | \$3.00 |
| 10-2      | 27059    | Mismatch! Colorado Moose/Black Bear             |                                                  | \$3.00 |
| 10-3      | 27055    | Great Smoky Mountains Black Bear                |                                                  | \$3.00 |
| 10-4      | 27063    | Plaid Black Bear w/Maple Leaf                   |                                                  | \$3.00 |
| not shown |          | Plaid Black Bear (no leaf)                      |                                                  | \$3.00 |
| 10-5      | 27053    | Plaid Moose w/Maple Leaf                        |                                                  | \$3.00 |
| not shown | 27054    | Plaid Moose (no leaf)                           |                                                  | \$3.00 |
| 10-6      | 27008    | Husky                                           |                                                  | \$3.00 |
| 10-7      | 27052    | Camp Fire Black Bear                            |                                                  | \$3.00 |
| 10-8      | 27023    | Pink Sock Black Bear                            |                                                  | \$3.00 |
| 10-9      | 27006    | Hockey Stick Black Bear                         |                                                  | \$3.00 |
| Page 11   |          |                                                 |                                                  | 73.30  |
| 11-1      | 27040    | Alberta Black Bear                              |                                                  | \$3.00 |
| not shown | 27039    | Alberta Moose                                   |                                                  | \$3.00 |
| 11-2      | 27041    | BC Moose                                        | <b>†</b>                                         | \$3.00 |
| not shown | 27042    | BC Black Bear                                   |                                                  | \$3.00 |
| 11-3      | 27016    | Fleur-de-Lys Moose                              | <del>                                     </del> | \$3.00 |
| 11-4      | 27016    | Stars & Stripes Donkey                          |                                                  | \$3.00 |
| 11-4      | 27003    | Stars & Stripes Donkey Stars & Stripes Elephant | -                                                | \$3.00 |
|           |          |                                                 |                                                  |        |
| 11-6      | 27038    | Pine Tree Moose                                 |                                                  | \$3.00 |
| 11-7      | 27001    | Maple Leaf Moose                                |                                                  | \$3.00 |
| 11-8      | 27002    | Green Leaf Black Bear                           | <u> </u>                                         | \$3.00 |
| 11-9      | 27051    | Maple Leaf Black Bear                           |                                                  | \$3.00 |