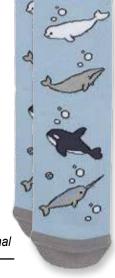

#### Whale Design

**14-3** 29007 Baby Sock *Beluga, Orca, Narwhal* 

14-4

29107 Youth Sock 29207 Adult Sock (Not Shown) Beluga, Gray Whale, Orca, Narwhal