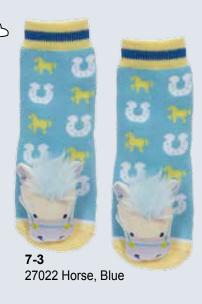

6-10 27067 Mismatch Mountain Moose/ Black Bear

**7-4** 27036 Panda\*

27007 Polar Bear

7-6 27030 Santa Claus

7-7 27025 Dinosuar

**7-10** 27045 Compass Socks

7

**9-1** 27034 Dolphin, Blue

#### **US Dollar Prices**

| Page#     | Item#    | Description                                     | Size                                             | Price  |
|-----------|----------|-------------------------------------------------|--------------------------------------------------|--------|
| Page 5    |          | Lil' Traveler Baby Socks™                       |                                                  |        |
| 5-1       | 27066    | Bison                                           |                                                  | \$3.00 |
| 5-2       | 27058    | Lady Bug                                        |                                                  | \$3.00 |
| 5-3       | 27003    | Squirrel                                        |                                                  | \$3.00 |
| 5-4       | 27057    | Mismatch! Moose/Black Bear                      |                                                  | \$3.00 |
| 5-5       | 27062    | Llama                                           |                                                  | \$3.00 |
| Page 6    |          |                                                 |                                                  |        |
| 6-1       | 27060    | Unicorn                                         |                                                  | \$3.00 |
| 6-2       | 28001    | Maple Leaf Sock Monkey                          | - 100                                            | \$3.00 |
| 6-3       | 28002    | Sock Monkey Aztec Design                        |                                                  | \$3.00 |
| 6-4       | 27061    | Sloth                                           |                                                  | \$3.00 |
| 6-5       | 27032    | Owl                                             |                                                  | \$3.00 |
| 6-6       | 27012    | Train                                           |                                                  | \$3.00 |
| 6-7       | 27056    | Country Raccoon                                 |                                                  | \$3.00 |
| 6-8       | 27018    | Airplane                                        | 1                                                | \$3.00 |
| 6-9       | 27046    | City Raccoon                                    |                                                  | \$3.00 |
| 6-10      | 27067    | Mismatch! Mountain Moose/Black Bear             |                                                  | \$3.00 |
| 6-11      | 27049    | Cat                                             | -                                                | \$3.00 |
| 6-12      | 27049    | St. Bernard                                     | -                                                | \$3.00 |
|           | 27030    | St. Bernaru                                     |                                                  | \$5.00 |
| Page 7    |          |                                                 |                                                  | 1      |
| 7-1       | 27019    | Brown Horse                                     |                                                  | \$3.00 |
| 7-2       | 27021    | Pink Horse                                      |                                                  | \$3.00 |
| 7-3       | 27022    | Blue Horse                                      |                                                  | \$3.00 |
| 7-4       | 27036    | Panda                                           |                                                  | \$3.00 |
| 7-5       | 27007    | Polar Bear                                      |                                                  | \$3.00 |
| 7-6       | 27030    | Santa Claus                                     |                                                  | \$3.00 |
| 7-7       | 27025    | Dinosaur                                        |                                                  | \$3.00 |
| 7-8       | 27026    | Pink Bear                                       |                                                  | \$3.00 |
| 7-9       | 27027    | Blue Bear                                       |                                                  | \$3.00 |
| 7-10      | 27045    | Compass                                         |                                                  | \$3.00 |
| Page 9    | 0.000000 |                                                 |                                                  |        |
| 9-1       | 27034    | Blue Dolphin                                    |                                                  | \$3.00 |
| 9-2       | 27035    | Pink Dolphin                                    |                                                  | \$3.00 |
| 9-3       | 27033    | Shark                                           |                                                  | \$3.00 |
| 9-4       | 27048    | Crab                                            |                                                  | \$3.00 |
| 9-5       | 27009    | Boat Lobster                                    |                                                  | \$3.00 |
| 9-6       | 27024    | Beaver                                          |                                                  | \$3.00 |
| 9-7       | 27044    | Alligator                                       |                                                  | \$3.00 |
| 9-8       | 27017    | Puffin/Crab                                     |                                                  | \$3.00 |
| 9-9       | 27047    | Lighthouse Lobster                              |                                                  | \$3.00 |
| Page 10   |          |                                                 |                                                  |        |
| 10-1      | 27065    | Toronto Raccoon                                 |                                                  | \$3.00 |
| 10-2      | 27059    | Mismatch! Colorado Moose/Black Bear             |                                                  | \$3.00 |
| 10-3      | 27055    | Great Smoky Mountains Black Bear                |                                                  | \$3.00 |
| 10-4      | 27063    | Plaid Black Bear w/Maple Leaf                   |                                                  | \$3.00 |
| not shown |          | Plaid Black Bear (no leaf)                      |                                                  | \$3.00 |
| 10-5      | 27053    | Plaid Moose w/Maple Leaf                        |                                                  | \$3.00 |
| not shown | 27054    | Plaid Moose (no leaf)                           |                                                  | \$3.00 |
| 10-6      | 27008    | Husky                                           |                                                  | \$3.00 |
| 10-7      | 27052    | Camp Fire Black Bear                            |                                                  | \$3.00 |
| 10-8      | 27023    | Pink Sock Black Bear                            |                                                  | \$3.00 |
| 10-9      | 27006    | Hockey Stick Black Bear                         |                                                  | \$3.00 |
| Page 11   |          |                                                 |                                                  | 73.30  |
| 11-1      | 27040    | Alberta Black Bear                              |                                                  | \$3.00 |
| not shown | 27039    | Alberta Moose                                   |                                                  | \$3.00 |
| 11-2      | 27041    | BC Moose                                        | <b>†</b>                                         | \$3.00 |
| not shown | 27042    | BC Black Bear                                   |                                                  | \$3.00 |
| 11-3      | 27016    | Fleur-de-Lys Moose                              | <del>                                     </del> | \$3.00 |
| 11-4      | 27016    | Stars & Stripes Donkey                          |                                                  | \$3.00 |
| 11-4      | 27003    | Stars & Stripes Donkey Stars & Stripes Elephant | -                                                | \$3.00 |
|           |          |                                                 |                                                  |        |
| 11-6      | 27038    | Pine Tree Moose                                 |                                                  | \$3.00 |
| 11-7      | 27001    | Maple Leaf Moose                                |                                                  | \$3.00 |
| 11-8      | 27002    | Green Leaf Black Bear                           | <u> </u>                                         | \$3.00 |
| 11-9      | 27051    | Maple Leaf Black Bear                           |                                                  | \$3.00 |