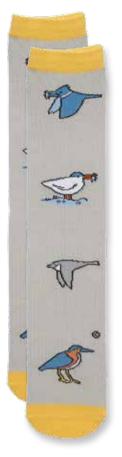

#### Sca Birds Design

**14-1** 29005 Baby Sock *Kingfisher, Tern, Heron* 

**14-2**29105 Youth Sock (Not Shown)
29205 Adult Sock *Kingfisher, Tern, Gull, Heron* 