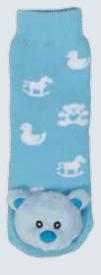

**9-2** 27035 Dolphin, Pink

**9-3** 27033 Shark

**9-4** 27048 Crab

**9-5** 27009 Lobster

**9-6** 27024 Beaver

**9-8** 27017 Puffin

27047 Lighthouse Lobster

Black Bear

#### **US Dollar Prices**

| Page#     | Item#    | Description                                     | Size                                             | Price  |
|-----------|----------|-------------------------------------------------|--------------------------------------------------|--------|
| Page 5    |          | Lil' Traveler Baby Socks™                       |                                                  |        |
| 5-1       | 27066    | Bison                                           |                                                  | \$3.00 |
| 5-2       | 27058    | Lady Bug                                        |                                                  | \$3.00 |
| 5-3       | 27003    | Squirrel                                        |                                                  | \$3.00 |
| 5-4       | 27057    | Mismatch! Moose/Black Bear                      |                                                  | \$3.00 |
| 5-5       | 27062    | Llama                                           |                                                  | \$3.00 |
| Page 6    |          |                                                 |                                                  |        |
| 6-1       | 27060    | Unicorn                                         |                                                  | \$3.00 |
| 6-2       | 28001    | Maple Leaf Sock Monkey                          | - 100                                            | \$3.00 |
| 6-3       | 28002    | Sock Monkey Aztec Design                        |                                                  | \$3.00 |
| 6-4       | 27061    | Sloth                                           |                                                  | \$3.00 |
| 6-5       | 27032    | Owl                                             |                                                  | \$3.00 |
| 6-6       | 27012    | Train                                           |                                                  | \$3.00 |
| 6-7       | 27056    | Country Raccoon                                 |                                                  | \$3.00 |
| 6-8       | 27018    | Airplane                                        | 1                                                | \$3.00 |
| 6-9       | 27046    | City Raccoon                                    |                                                  | \$3.00 |
| 6-10      | 27067    | Mismatch! Mountain Moose/Black Bear             |                                                  | \$3.00 |
| 6-11      | 27049    | Cat                                             | -                                                | \$3.00 |
| 6-12      | 27049    | St. Bernard                                     | -                                                | \$3.00 |
|           | 27030    | St. Bernaru                                     |                                                  | \$5.00 |
| Page 7    |          |                                                 |                                                  | 1      |
| 7-1       | 27019    | Brown Horse                                     |                                                  | \$3.00 |
| 7-2       | 27021    | Pink Horse                                      |                                                  | \$3.00 |
| 7-3       | 27022    | Blue Horse                                      |                                                  | \$3.00 |
| 7-4       | 27036    | Panda                                           |                                                  | \$3.00 |
| 7-5       | 27007    | Polar Bear                                      |                                                  | \$3.00 |
| 7-6       | 27030    | Santa Claus                                     |                                                  | \$3.00 |
| 7-7       | 27025    | Dinosaur                                        |                                                  | \$3.00 |
| 7-8       | 27026    | Pink Bear                                       |                                                  | \$3.00 |
| 7-9       | 27027    | Blue Bear                                       |                                                  | \$3.00 |
| 7-10      | 27045    | Compass                                         |                                                  | \$3.00 |
| Page 9    | 0.000000 |                                                 |                                                  |        |
| 9-1       | 27034    | Blue Dolphin                                    |                                                  | \$3.00 |
| 9-2       | 27035    | Pink Dolphin                                    |                                                  | \$3.00 |
| 9-3       | 27033    | Shark                                           |                                                  | \$3.00 |
| 9-4       | 27048    | Crab                                            |                                                  | \$3.00 |
| 9-5       | 27009    | Boat Lobster                                    |                                                  | \$3.00 |
| 9-6       | 27024    | Beaver                                          |                                                  | \$3.00 |
| 9-7       | 27044    | Alligator                                       |                                                  | \$3.00 |
| 9-8       | 27017    | Puffin/Crab                                     |                                                  | \$3.00 |
| 9-9       | 27047    | Lighthouse Lobster                              |                                                  | \$3.00 |
| Page 10   |          |                                                 |                                                  |        |
| 10-1      | 27065    | Toronto Raccoon                                 |                                                  | \$3.00 |
| 10-2      | 27059    | Mismatch! Colorado Moose/Black Bear             |                                                  | \$3.00 |
| 10-3      | 27055    | Great Smoky Mountains Black Bear                |                                                  | \$3.00 |
| 10-4      | 27063    | Plaid Black Bear w/Maple Leaf                   |                                                  | \$3.00 |
| not shown |          | Plaid Black Bear (no leaf)                      |                                                  | \$3.00 |
| 10-5      | 27053    | Plaid Moose w/Maple Leaf                        |                                                  | \$3.00 |
| not shown | 27054    | Plaid Moose (no leaf)                           |                                                  | \$3.00 |
| 10-6      | 27008    | Husky                                           |                                                  | \$3.00 |
| 10-7      | 27052    | Camp Fire Black Bear                            |                                                  | \$3.00 |
| 10-8      | 27023    | Pink Sock Black Bear                            |                                                  | \$3.00 |
| 10-9      | 27006    | Hockey Stick Black Bear                         |                                                  | \$3.00 |
| Page 11   |          |                                                 |                                                  | 73.30  |
| 11-1      | 27040    | Alberta Black Bear                              |                                                  | \$3.00 |
| not shown | 27039    | Alberta Moose                                   |                                                  | \$3.00 |
| 11-2      | 27041    | BC Moose                                        | <b>†</b>                                         | \$3.00 |
| not shown | 27042    | BC Black Bear                                   |                                                  | \$3.00 |
| 11-3      | 27016    | Fleur-de-Lys Moose                              | <del>                                     </del> | \$3.00 |
| 11-4      | 27016    | Stars & Stripes Donkey                          |                                                  | \$3.00 |
| 11-4      | 27003    | Stars & Stripes Donkey Stars & Stripes Elephant | -                                                | \$3.00 |
|           |          |                                                 |                                                  |        |
| 11-6      | 27038    | Pine Tree Moose                                 |                                                  | \$3.00 |
| 11-7      | 27001    | Maple Leaf Moose                                |                                                  | \$3.00 |
| 11-8      | 27002    | Green Leaf Black Bear                           | <u> </u>                                         | \$3.00 |
| 11-9      | 27051    | Maple Leaf Black Bear                           |                                                  | \$3.00 |