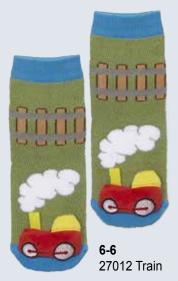

# lil' TRAVELLER baby socks TM

6-2

6-3

28001 Canada Sock Monkey

28002 Sock Monkey Aztec Design

6-4 27061 Sloth

**MISMATCH** 

6-9 27046 City Raccoon

#### **US Dollar Prices**

| Page#     | Item#    | Description                                     | Size                                             | Price  |
|-----------|----------|-------------------------------------------------|--------------------------------------------------|--------|
| Page 5    |          | Lil' Traveler Baby Socks™                       |                                                  |        |
| 5-1       | 27066    | Bison                                           |                                                  | \$3.00 |
| 5-2       | 27058    | Lady Bug                                        |                                                  | \$3.00 |
| 5-3       | 27003    | Squirrel                                        |                                                  | \$3.00 |
| 5-4       | 27057    | Mismatch! Moose/Black Bear                      |                                                  | \$3.00 |
| 5-5       | 27062    | Llama                                           |                                                  | \$3.00 |
| Page 6    |          |                                                 |                                                  |        |
| 6-1       | 27060    | Unicorn                                         |                                                  | \$3.00 |
| 6-2       | 28001    | Maple Leaf Sock Monkey                          | - 100                                            | \$3.00 |
| 6-3       | 28002    | Sock Monkey Aztec Design                        |                                                  | \$3.00 |
| 6-4       | 27061    | Sloth                                           |                                                  | \$3.00 |
| 6-5       | 27032    | Owl                                             |                                                  | \$3.00 |
| 6-6       | 27012    | Train                                           |                                                  | \$3.00 |
| 6-7       | 27056    | Country Raccoon                                 |                                                  | \$3.00 |
| 6-8       | 27018    | Airplane                                        | 1                                                | \$3.00 |
| 6-9       | 27046    | City Raccoon                                    |                                                  | \$3.00 |
| 6-10      | 27067    | Mismatch! Mountain Moose/Black Bear             |                                                  | \$3.00 |
| 6-11      | 27049    | Cat                                             | -                                                | \$3.00 |
| 6-12      | 27049    | St. Bernard                                     | -                                                | \$3.00 |
|           | 27030    | St. Bernaru                                     |                                                  | \$5.00 |
| Page 7    |          |                                                 |                                                  | 1      |
| 7-1       | 27019    | Brown Horse                                     |                                                  | \$3.00 |
| 7-2       | 27021    | Pink Horse                                      |                                                  | \$3.00 |
| 7-3       | 27022    | Blue Horse                                      |                                                  | \$3.00 |
| 7-4       | 27036    | Panda                                           |                                                  | \$3.00 |
| 7-5       | 27007    | Polar Bear                                      |                                                  | \$3.00 |
| 7-6       | 27030    | Santa Claus                                     |                                                  | \$3.00 |
| 7-7       | 27025    | Dinosaur                                        |                                                  | \$3.00 |
| 7-8       | 27026    | Pink Bear                                       |                                                  | \$3.00 |
| 7-9       | 27027    | Blue Bear                                       |                                                  | \$3.00 |
| 7-10      | 27045    | Compass                                         |                                                  | \$3.00 |
| Page 9    | 0.000000 |                                                 |                                                  |        |
| 9-1       | 27034    | Blue Dolphin                                    |                                                  | \$3.00 |
| 9-2       | 27035    | Pink Dolphin                                    |                                                  | \$3.00 |
| 9-3       | 27033    | Shark                                           |                                                  | \$3.00 |
| 9-4       | 27048    | Crab                                            |                                                  | \$3.00 |
| 9-5       | 27009    | Boat Lobster                                    |                                                  | \$3.00 |
| 9-6       | 27024    | Beaver                                          |                                                  | \$3.00 |
| 9-7       | 27044    | Alligator                                       |                                                  | \$3.00 |
| 9-8       | 27017    | Puffin/Crab                                     |                                                  | \$3.00 |
| 9-9       | 27047    | Lighthouse Lobster                              |                                                  | \$3.00 |
| Page 10   |          |                                                 |                                                  |        |
| 10-1      | 27065    | Toronto Raccoon                                 |                                                  | \$3.00 |
| 10-2      | 27059    | Mismatch! Colorado Moose/Black Bear             |                                                  | \$3.00 |
| 10-3      | 27055    | Great Smoky Mountains Black Bear                |                                                  | \$3.00 |
| 10-4      | 27063    | Plaid Black Bear w/Maple Leaf                   |                                                  | \$3.00 |
| not shown |          | Plaid Black Bear (no leaf)                      |                                                  | \$3.00 |
| 10-5      | 27053    | Plaid Moose w/Maple Leaf                        |                                                  | \$3.00 |
| not shown | 27054    | Plaid Moose (no leaf)                           |                                                  | \$3.00 |
| 10-6      | 27008    | Husky                                           |                                                  | \$3.00 |
| 10-7      | 27052    | Camp Fire Black Bear                            |                                                  | \$3.00 |
| 10-8      | 27023    | Pink Sock Black Bear                            |                                                  | \$3.00 |
| 10-9      | 27006    | Hockey Stick Black Bear                         |                                                  | \$3.00 |
| Page 11   |          |                                                 |                                                  | 73.30  |
| 11-1      | 27040    | Alberta Black Bear                              |                                                  | \$3.00 |
| not shown | 27039    | Alberta Moose                                   |                                                  | \$3.00 |
| 11-2      | 27041    | BC Moose                                        | <b>†</b>                                         | \$3.00 |
| not shown | 27042    | BC Black Bear                                   |                                                  | \$3.00 |
| 11-3      | 27016    | Fleur-de-Lys Moose                              | <del>                                     </del> | \$3.00 |
| 11-4      | 27016    | Stars & Stripes Donkey                          |                                                  | \$3.00 |
| 11-4      | 27003    | Stars & Stripes Donkey Stars & Stripes Elephant | -                                                | \$3.00 |
|           |          |                                                 |                                                  |        |
| 11-6      | 27038    | Pine Tree Moose                                 |                                                  | \$3.00 |
| 11-7      | 27001    | Maple Leaf Moose                                |                                                  | \$3.00 |
| 11-8      | 27002    | Green Leaf Black Bear                           | <u> </u>                                         | \$3.00 |
| 11-9      | 27051    | Maple Leaf Black Bear                           |                                                  | \$3.00 |