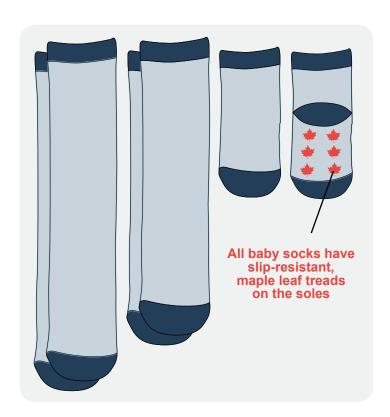

# lil' TRAVELLER baby socks TM

6-2

6-3

28001 Canada Sock Monkey

28002 Sock Monkey Aztec Design

6-4 27061 Sloth

**MISMATCH** 

6-9 27046 City Raccoon