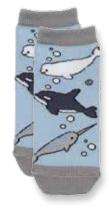

#### Whale Design

**14-3** 29007 Baby Sock *Beluga, Orca, Narwhal* 

14-4

29107 Youth Sock 29207 Adult Sock (Not Shown) Beluga, Gray Whale, Orca, Narwhal