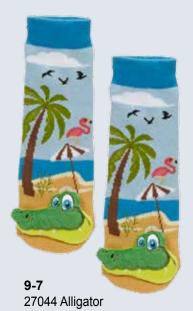

**9-2** 27035 Dolphin, Pink

**9-3** 27033 Shark

**9-4** 27048 Crab

**9-5** 27009 Lobster

**9-6** 27024 Beaver

**9-8** 27017 Puffin

27047 Lighthouse Lobster

Black Bear

#### **US Dollar Prices**

| Page#     | Item#    | Description                                     | Size                                             | Price  |
|-----------|----------|-------------------------------------------------|--------------------------------------------------|--------|
| Page 5    |          | Lil' Traveler Baby Socks™                       |                                                  |        |
| 5-1       | 27066    | Bison                                           |                                                  | \$3.00 |
| 5-2       | 27058    | Lady Bug                                        |                                                  | \$3.00 |
| 5-3       | 27003    | Squirrel                                        |                                                  | \$3.00 |
| 5-4       | 27057    | Mismatch! Moose/Black Bear                      |                                                  | \$3.00 |
| 5-5       | 27062    | Llama                                           |                                                  | \$3.00 |
| Page 6    |          |                                                 |                                                  |        |
| 6-1       | 27060    | Unicorn                                         |                                                  | \$3.00 |
| 6-2       | 28001    | Maple Leaf Sock Monkey                          | - 100                                            | \$3.00 |
| 6-3       | 28002    | Sock Monkey Aztec Design                        |                                                  | \$3.00 |
| 6-4       | 27061    | Sloth                                           |                                                  | \$3.00 |
| 6-5       | 27032    | Owl                                             |                                                  | \$3.00 |
| 6-6       | 27012    | Train                                           |                                                  | \$3.00 |
| 6-7       | 27056    | Country Raccoon                                 |                                                  | \$3.00 |
| 6-8       | 27018    | Airplane                                        | 1                                                | \$3.00 |
| 6-9       | 27046    | City Raccoon                                    |                                                  | \$3.00 |
| 6-10      | 27067    | Mismatch! Mountain Moose/Black Bear             |                                                  | \$3.00 |
| 6-11      | 27049    | Cat                                             | -                                                | \$3.00 |
| 6-12      | 27049    | St. Bernard                                     | -                                                | \$3.00 |
|           | 27030    | St. Bernaru                                     |                                                  | \$5.00 |
| Page 7    |          |                                                 |                                                  | 1      |
| 7-1       | 27019    | Brown Horse                                     |                                                  | \$3.00 |
| 7-2       | 27021    | Pink Horse                                      |                                                  | \$3.00 |
| 7-3       | 27022    | Blue Horse                                      |                                                  | \$3.00 |
| 7-4       | 27036    | Panda                                           |                                                  | \$3.00 |
| 7-5       | 27007    | Polar Bear                                      |                                                  | \$3.00 |
| 7-6       | 27030    | Santa Claus                                     |                                                  | \$3.00 |
| 7-7       | 27025    | Dinosaur                                        |                                                  | \$3.00 |
| 7-8       | 27026    | Pink Bear                                       |                                                  | \$3.00 |
| 7-9       | 27027    | Blue Bear                                       |                                                  | \$3.00 |
| 7-10      | 27045    | Compass                                         |                                                  | \$3.00 |
| Page 9    | 0.000000 |                                                 |                                                  |        |
| 9-1       | 27034    | Blue Dolphin                                    |                                                  | \$3.00 |
| 9-2       | 27035    | Pink Dolphin                                    |                                                  | \$3.00 |
| 9-3       | 27033    | Shark                                           |                                                  | \$3.00 |
| 9-4       | 27048    | Crab                                            |                                                  | \$3.00 |
| 9-5       | 27009    | Boat Lobster                                    |                                                  | \$3.00 |
| 9-6       | 27024    | Beaver                                          |                                                  | \$3.00 |
| 9-7       | 27044    | Alligator                                       |                                                  | \$3.00 |
| 9-8       | 27017    | Puffin/Crab                                     |                                                  | \$3.00 |
| 9-9       | 27047    | Lighthouse Lobster                              |                                                  | \$3.00 |
| Page 10   |          |                                                 |                                                  |        |
| 10-1      | 27065    | Toronto Raccoon                                 |                                                  | \$3.00 |
| 10-2      | 27059    | Mismatch! Colorado Moose/Black Bear             |                                                  | \$3.00 |
| 10-3      | 27055    | Great Smoky Mountains Black Bear                |                                                  | \$3.00 |
| 10-4      | 27063    | Plaid Black Bear w/Maple Leaf                   |                                                  | \$3.00 |
| not shown |          | Plaid Black Bear (no leaf)                      |                                                  | \$3.00 |
| 10-5      | 27053    | Plaid Moose w/Maple Leaf                        |                                                  | \$3.00 |
| not shown | 27054    | Plaid Moose (no leaf)                           |                                                  | \$3.00 |
| 10-6      | 27008    | Husky                                           |                                                  | \$3.00 |
| 10-7      | 27052    | Camp Fire Black Bear                            |                                                  | \$3.00 |
| 10-8      | 27023    | Pink Sock Black Bear                            |                                                  | \$3.00 |
| 10-9      | 27006    | Hockey Stick Black Bear                         |                                                  | \$3.00 |
| Page 11   |          |                                                 |                                                  | 73.30  |
| 11-1      | 27040    | Alberta Black Bear                              |                                                  | \$3.00 |
| not shown | 27039    | Alberta Moose                                   |                                                  | \$3.00 |
| 11-2      | 27041    | BC Moose                                        | <b>†</b>                                         | \$3.00 |
| not shown | 27042    | BC Black Bear                                   |                                                  | \$3.00 |
| 11-3      | 27016    | Fleur-de-Lys Moose                              | <del>                                     </del> | \$3.00 |
| 11-4      | 27016    | Stars & Stripes Donkey                          |                                                  | \$3.00 |
| 11-4      | 27003    | Stars & Stripes Donkey Stars & Stripes Elephant | -                                                | \$3.00 |
|           |          |                                                 |                                                  |        |
| 11-6      | 27038    | Pine Tree Moose                                 |                                                  | \$3.00 |
| 11-7      | 27001    | Maple Leaf Moose                                |                                                  | \$3.00 |
| 11-8      | 27002    | Green Leaf Black Bear                           | <u> </u>                                         | \$3.00 |
| 11-9      | 27051    | Maple Leaf Black Bear                           |                                                  | \$3.00 |