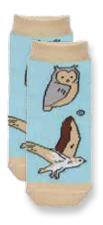

#### Birds of Prey Design

**14-5** 29009 Baby Sock *Owl, Osprey* 

**14-6** 29109 Youth Sock Owl, Osprey, Bald Eagle

**14-7** 29209 Adult Sock Owl, Osprey, Gull, Bald Eagle