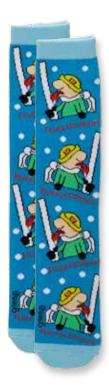

6-10 27067 Mismatch Mountain Moose/ Black Bear

**7-4** 27036 Panda\*

27007 Polar Bear

7-6 27030 Santa Claus

7-7 27025 Dinosuar

**7-10** 27045 Compass Socks

7

**9-1** 27034 Dolphin, Blue