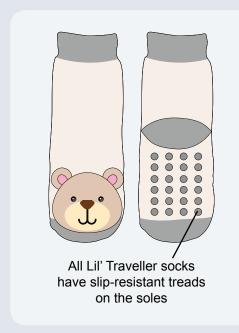

Camping, canoeing, spending time by the cool lake or roasting marshmallows by the fire. These moments are what we're all about at Messy Moose! The Messy Moose Sock Company has collaborated with some of the finest, most whimsical artists on the scene and present to you our inaugural sock collection: Lil' Traveller™, Grimm® and Studio Tuesday .... and there's more on the way! These socks appeal to both the young and young at heart.