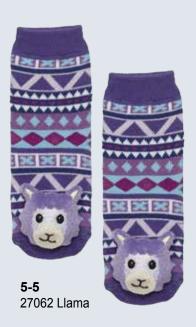

#### **US Dollar Prices**

| Page#     | Item#    | Description                                     | Size                                             | Price  |
|-----------|----------|-------------------------------------------------|--------------------------------------------------|--------|
| Page 5    |          | Lil' Traveler Baby Socks™                       |                                                  |        |
| 5-1       | 27066    | Bison                                           |                                                  | \$3.00 |
| 5-2       | 27058    | Lady Bug                                        |                                                  | \$3.00 |
| 5-3       | 27003    | Squirrel                                        |                                                  | \$3.00 |
| 5-4       | 27057    | Mismatch! Moose/Black Bear                      |                                                  | \$3.00 |
| 5-5       | 27062    | Llama                                           |                                                  | \$3.00 |
| Page 6    |          |                                                 |                                                  |        |
| 6-1       | 27060    | Unicorn                                         |                                                  | \$3.00 |
| 6-2       | 28001    | Maple Leaf Sock Monkey                          | - 100                                            | \$3.00 |
| 6-3       | 28002    | Sock Monkey Aztec Design                        |                                                  | \$3.00 |
| 6-4       | 27061    | Sloth                                           |                                                  | \$3.00 |
| 6-5       | 27032    | Owl                                             |                                                  | \$3.00 |
| 6-6       | 27012    | Train                                           |                                                  | \$3.00 |
| 6-7       | 27056    | Country Raccoon                                 |                                                  | \$3.00 |
| 6-8       | 27018    | Airplane                                        | 1                                                | \$3.00 |
| 6-9       | 27046    | City Raccoon                                    |                                                  | \$3.00 |
| 6-10      | 27067    | Mismatch! Mountain Moose/Black Bear             |                                                  | \$3.00 |
| 6-11      | 27049    | Cat                                             | -                                                | \$3.00 |
| 6-12      | 27049    | St. Bernard                                     | -                                                | \$3.00 |
|           | 27030    | St. Bernaru                                     |                                                  | \$5.00 |
| Page 7    |          |                                                 |                                                  | 1      |
| 7-1       | 27019    | Brown Horse                                     |                                                  | \$3.00 |
| 7-2       | 27021    | Pink Horse                                      |                                                  | \$3.00 |
| 7-3       | 27022    | Blue Horse                                      |                                                  | \$3.00 |
| 7-4       | 27036    | Panda                                           |                                                  | \$3.00 |
| 7-5       | 27007    | Polar Bear                                      |                                                  | \$3.00 |
| 7-6       | 27030    | Santa Claus                                     |                                                  | \$3.00 |
| 7-7       | 27025    | Dinosaur                                        |                                                  | \$3.00 |
| 7-8       | 27026    | Pink Bear                                       |                                                  | \$3.00 |
| 7-9       | 27027    | Blue Bear                                       |                                                  | \$3.00 |
| 7-10      | 27045    | Compass                                         |                                                  | \$3.00 |
| Page 9    | 0.000000 |                                                 |                                                  |        |
| 9-1       | 27034    | Blue Dolphin                                    |                                                  | \$3.00 |
| 9-2       | 27035    | Pink Dolphin                                    |                                                  | \$3.00 |
| 9-3       | 27033    | Shark                                           |                                                  | \$3.00 |
| 9-4       | 27048    | Crab                                            |                                                  | \$3.00 |
| 9-5       | 27009    | Boat Lobster                                    |                                                  | \$3.00 |
| 9-6       | 27024    | Beaver                                          |                                                  | \$3.00 |
| 9-7       | 27044    | Alligator                                       |                                                  | \$3.00 |
| 9-8       | 27017    | Puffin/Crab                                     |                                                  | \$3.00 |
| 9-9       | 27047    | Lighthouse Lobster                              |                                                  | \$3.00 |
| Page 10   |          |                                                 |                                                  |        |
| 10-1      | 27065    | Toronto Raccoon                                 |                                                  | \$3.00 |
| 10-2      | 27059    | Mismatch! Colorado Moose/Black Bear             |                                                  | \$3.00 |
| 10-3      | 27055    | Great Smoky Mountains Black Bear                |                                                  | \$3.00 |
| 10-4      | 27063    | Plaid Black Bear w/Maple Leaf                   |                                                  | \$3.00 |
| not shown |          | Plaid Black Bear (no leaf)                      |                                                  | \$3.00 |
| 10-5      | 27053    | Plaid Moose w/Maple Leaf                        |                                                  | \$3.00 |
| not shown | 27054    | Plaid Moose (no leaf)                           |                                                  | \$3.00 |
| 10-6      | 27008    | Husky                                           |                                                  | \$3.00 |
| 10-7      | 27052    | Camp Fire Black Bear                            |                                                  | \$3.00 |
| 10-8      | 27023    | Pink Sock Black Bear                            |                                                  | \$3.00 |
| 10-9      | 27006    | Hockey Stick Black Bear                         |                                                  | \$3.00 |
| Page 11   |          |                                                 |                                                  | 73.30  |
| 11-1      | 27040    | Alberta Black Bear                              |                                                  | \$3.00 |
| not shown | 27039    | Alberta Moose                                   |                                                  | \$3.00 |
| 11-2      | 27041    | BC Moose                                        | <b>†</b>                                         | \$3.00 |
| not shown | 27042    | BC Black Bear                                   |                                                  | \$3.00 |
| 11-3      | 27016    | Fleur-de-Lys Moose                              | <del>                                     </del> | \$3.00 |
| 11-4      | 27016    | Stars & Stripes Donkey                          |                                                  | \$3.00 |
| 11-4      | 27003    | Stars & Stripes Donkey Stars & Stripes Elephant | -                                                | \$3.00 |
|           |          |                                                 |                                                  |        |
| 11-6      | 27038    | Pine Tree Moose                                 |                                                  | \$3.00 |
| 11-7      | 27001    | Maple Leaf Moose                                |                                                  | \$3.00 |
| 11-8      | 27002    | Green Leaf Black Bear                           | <u> </u>                                         | \$3.00 |
| 11-9      | 27051    | Maple Leaf Black Bear                           |                                                  | \$3.00 |