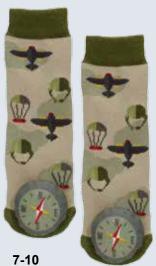

6-10 27067 Mismatch Mountain Moose/ Black Bear

**7-4** 27036 Panda\*

27007 Polar Bear

7-6 27030 Santa Claus

7-7 27025 Dinosuar

**7-10** 27045 Compass Socks

7

**9-1** 27034 Dolphin, Blue

#### **US Dollar Prices**

| Page#     | Item#    | Description                                     | Size                                             | Price  |
|-----------|----------|-------------------------------------------------|--------------------------------------------------|--------|
| Page 5    |          | Lil' Traveler Baby Socks™                       |                                                  |        |
| 5-1       | 27066    | Bison                                           |                                                  | \$3.00 |
| 5-2       | 27058    | Lady Bug                                        |                                                  | \$3.00 |
| 5-3       | 27003    | Squirrel                                        |                                                  | \$3.00 |
| 5-4       | 27057    | Mismatch! Moose/Black Bear                      |                                                  | \$3.00 |
| 5-5       | 27062    | Llama                                           |                                                  | \$3.00 |
| Page 6    |          |                                                 |                                                  |        |
| 6-1       | 27060    | Unicorn                                         |                                                  | \$3.00 |
| 6-2       | 28001    | Maple Leaf Sock Monkey                          | - 100                                            | \$3.00 |
| 6-3       | 28002    | Sock Monkey Aztec Design                        |                                                  | \$3.00 |
| 6-4       | 27061    | Sloth                                           |                                                  | \$3.00 |
| 6-5       | 27032    | Owl                                             |                                                  | \$3.00 |
| 6-6       | 27012    | Train                                           |                                                  | \$3.00 |
| 6-7       | 27056    | Country Raccoon                                 |                                                  | \$3.00 |
| 6-8       | 27018    | Airplane                                        | 1                                                | \$3.00 |
| 6-9       | 27046    | City Raccoon                                    |                                                  | \$3.00 |
| 6-10      | 27067    | Mismatch! Mountain Moose/Black Bear             |                                                  | \$3.00 |
| 6-11      | 27049    | Cat                                             | -                                                | \$3.00 |
| 6-12      | 27049    | St. Bernard                                     | -                                                | \$3.00 |
|           | 27030    | St. Bernaru                                     |                                                  | \$5.00 |
| Page 7    |          |                                                 |                                                  | 1      |
| 7-1       | 27019    | Brown Horse                                     |                                                  | \$3.00 |
| 7-2       | 27021    | Pink Horse                                      |                                                  | \$3.00 |
| 7-3       | 27022    | Blue Horse                                      |                                                  | \$3.00 |
| 7-4       | 27036    | Panda                                           |                                                  | \$3.00 |
| 7-5       | 27007    | Polar Bear                                      |                                                  | \$3.00 |
| 7-6       | 27030    | Santa Claus                                     |                                                  | \$3.00 |
| 7-7       | 27025    | Dinosaur                                        |                                                  | \$3.00 |
| 7-8       | 27026    | Pink Bear                                       |                                                  | \$3.00 |
| 7-9       | 27027    | Blue Bear                                       |                                                  | \$3.00 |
| 7-10      | 27045    | Compass                                         |                                                  | \$3.00 |
| Page 9    | 0.000000 |                                                 |                                                  |        |
| 9-1       | 27034    | Blue Dolphin                                    |                                                  | \$3.00 |
| 9-2       | 27035    | Pink Dolphin                                    |                                                  | \$3.00 |
| 9-3       | 27033    | Shark                                           |                                                  | \$3.00 |
| 9-4       | 27048    | Crab                                            |                                                  | \$3.00 |
| 9-5       | 27009    | Boat Lobster                                    |                                                  | \$3.00 |
| 9-6       | 27024    | Beaver                                          |                                                  | \$3.00 |
| 9-7       | 27044    | Alligator                                       |                                                  | \$3.00 |
| 9-8       | 27017    | Puffin/Crab                                     |                                                  | \$3.00 |
| 9-9       | 27047    | Lighthouse Lobster                              |                                                  | \$3.00 |
| Page 10   |          |                                                 |                                                  |        |
| 10-1      | 27065    | Toronto Raccoon                                 |                                                  | \$3.00 |
| 10-2      | 27059    | Mismatch! Colorado Moose/Black Bear             |                                                  | \$3.00 |
| 10-3      | 27055    | Great Smoky Mountains Black Bear                |                                                  | \$3.00 |
| 10-4      | 27063    | Plaid Black Bear w/Maple Leaf                   |                                                  | \$3.00 |
| not shown |          | Plaid Black Bear (no leaf)                      |                                                  | \$3.00 |
| 10-5      | 27053    | Plaid Moose w/Maple Leaf                        |                                                  | \$3.00 |
| not shown | 27054    | Plaid Moose (no leaf)                           |                                                  | \$3.00 |
| 10-6      | 27008    | Husky                                           |                                                  | \$3.00 |
| 10-7      | 27052    | Camp Fire Black Bear                            |                                                  | \$3.00 |
| 10-8      | 27023    | Pink Sock Black Bear                            |                                                  | \$3.00 |
| 10-9      | 27006    | Hockey Stick Black Bear                         |                                                  | \$3.00 |
| Page 11   |          |                                                 |                                                  | 73.30  |
| 11-1      | 27040    | Alberta Black Bear                              |                                                  | \$3.00 |
| not shown | 27039    | Alberta Moose                                   |                                                  | \$3.00 |
| 11-2      | 27041    | BC Moose                                        | <b>†</b>                                         | \$3.00 |
| not shown | 27042    | BC Black Bear                                   |                                                  | \$3.00 |
| 11-3      | 27016    | Fleur-de-Lys Moose                              | <del>                                     </del> | \$3.00 |
| 11-4      | 27016    | Stars & Stripes Donkey                          |                                                  | \$3.00 |
| 11-4      | 27003    | Stars & Stripes Donkey Stars & Stripes Elephant | -                                                | \$3.00 |
|           |          |                                                 |                                                  |        |
| 11-6      | 27038    | Pine Tree Moose                                 |                                                  | \$3.00 |
| 11-7      | 27001    | Maple Leaf Moose                                |                                                  | \$3.00 |
| 11-8      | 27002    | Green Leaf Black Bear                           | <u> </u>                                         | \$3.00 |
| 11-9      | 27051    | Maple Leaf Black Bear                           |                                                  | \$3.00 |