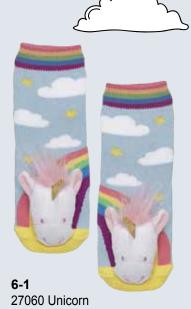

# lil' TRAVELLER baby socks TM

6-2

6-3

28001 Canada Sock Monkey

28002 Sock Monkey Aztec Design

6-4 27061 Sloth

**MISMATCH** 

6-9 27046 City Raccoon

#### **US Dollar Prices**

| Page#     | Item#    | Description                                     | Size                                             | Price  |
|-----------|----------|-------------------------------------------------|--------------------------------------------------|--------|
| Page 5    |          | Lil' Traveler Baby Socks™                       |                                                  |        |
| 5-1       | 27066    | Bison                                           |                                                  | \$3.00 |
| 5-2       | 27058    | Lady Bug                                        |                                                  | \$3.00 |
| 5-3       | 27003    | Squirrel                                        |                                                  | \$3.00 |
| 5-4       | 27057    | Mismatch! Moose/Black Bear                      |                                                  | \$3.00 |
| 5-5       | 27062    | Llama                                           |                                                  | \$3.00 |
| Page 6    |          |                                                 |                                                  |        |
| 6-1       | 27060    | Unicorn                                         |                                                  | \$3.00 |
| 6-2       | 28001    | Maple Leaf Sock Monkey                          | - 100                                            | \$3.00 |
| 6-3       | 28002    | Sock Monkey Aztec Design                        |                                                  | \$3.00 |
| 6-4       | 27061    | Sloth                                           |                                                  | \$3.00 |
| 6-5       | 27032    | Owl                                             |                                                  | \$3.00 |
| 6-6       | 27012    | Train                                           |                                                  | \$3.00 |
| 6-7       | 27056    | Country Raccoon                                 |                                                  | \$3.00 |
| 6-8       | 27018    | Airplane                                        | 1                                                | \$3.00 |
| 6-9       | 27046    | City Raccoon                                    |                                                  | \$3.00 |
| 6-10      | 27067    | Mismatch! Mountain Moose/Black Bear             |                                                  | \$3.00 |
| 6-11      | 27049    | Cat                                             | -                                                | \$3.00 |
| 6-12      | 27049    | St. Bernard                                     | -                                                | \$3.00 |
|           | 27030    | St. Bernaru                                     |                                                  | \$5.00 |
| Page 7    |          |                                                 |                                                  | 1      |
| 7-1       | 27019    | Brown Horse                                     |                                                  | \$3.00 |
| 7-2       | 27021    | Pink Horse                                      |                                                  | \$3.00 |
| 7-3       | 27022    | Blue Horse                                      |                                                  | \$3.00 |
| 7-4       | 27036    | Panda                                           |                                                  | \$3.00 |
| 7-5       | 27007    | Polar Bear                                      |                                                  | \$3.00 |
| 7-6       | 27030    | Santa Claus                                     |                                                  | \$3.00 |
| 7-7       | 27025    | Dinosaur                                        |                                                  | \$3.00 |
| 7-8       | 27026    | Pink Bear                                       |                                                  | \$3.00 |
| 7-9       | 27027    | Blue Bear                                       |                                                  | \$3.00 |
| 7-10      | 27045    | Compass                                         |                                                  | \$3.00 |
| Page 9    | 0.000000 |                                                 |                                                  |        |
| 9-1       | 27034    | Blue Dolphin                                    |                                                  | \$3.00 |
| 9-2       | 27035    | Pink Dolphin                                    |                                                  | \$3.00 |
| 9-3       | 27033    | Shark                                           |                                                  | \$3.00 |
| 9-4       | 27048    | Crab                                            |                                                  | \$3.00 |
| 9-5       | 27009    | Boat Lobster                                    |                                                  | \$3.00 |
| 9-6       | 27024    | Beaver                                          |                                                  | \$3.00 |
| 9-7       | 27044    | Alligator                                       |                                                  | \$3.00 |
| 9-8       | 27017    | Puffin/Crab                                     |                                                  | \$3.00 |
| 9-9       | 27047    | Lighthouse Lobster                              |                                                  | \$3.00 |
| Page 10   |          |                                                 |                                                  |        |
| 10-1      | 27065    | Toronto Raccoon                                 |                                                  | \$3.00 |
| 10-2      | 27059    | Mismatch! Colorado Moose/Black Bear             |                                                  | \$3.00 |
| 10-3      | 27055    | Great Smoky Mountains Black Bear                |                                                  | \$3.00 |
| 10-4      | 27063    | Plaid Black Bear w/Maple Leaf                   |                                                  | \$3.00 |
| not shown |          | Plaid Black Bear (no leaf)                      |                                                  | \$3.00 |
| 10-5      | 27053    | Plaid Moose w/Maple Leaf                        |                                                  | \$3.00 |
| not shown | 27054    | Plaid Moose (no leaf)                           |                                                  | \$3.00 |
| 10-6      | 27008    | Husky                                           |                                                  | \$3.00 |
| 10-7      | 27052    | Camp Fire Black Bear                            |                                                  | \$3.00 |
| 10-8      | 27023    | Pink Sock Black Bear                            |                                                  | \$3.00 |
| 10-9      | 27006    | Hockey Stick Black Bear                         |                                                  | \$3.00 |
| Page 11   |          |                                                 |                                                  | 73.30  |
| 11-1      | 27040    | Alberta Black Bear                              |                                                  | \$3.00 |
| not shown | 27039    | Alberta Moose                                   |                                                  | \$3.00 |
| 11-2      | 27041    | BC Moose                                        | <b>†</b>                                         | \$3.00 |
| not shown | 27042    | BC Black Bear                                   |                                                  | \$3.00 |
| 11-3      | 27016    | Fleur-de-Lys Moose                              | <del>                                     </del> | \$3.00 |
| 11-4      | 27016    | Stars & Stripes Donkey                          |                                                  | \$3.00 |
| 11-4      | 27003    | Stars & Stripes Donkey Stars & Stripes Elephant | -                                                | \$3.00 |
|           |          |                                                 |                                                  |        |
| 11-6      | 27038    | Pine Tree Moose                                 |                                                  | \$3.00 |
| 11-7      | 27001    | Maple Leaf Moose                                |                                                  | \$3.00 |
| 11-8      | 27002    | Green Leaf Black Bear                           | <u> </u>                                         | \$3.00 |
| 11-9      | 27051    | Maple Leaf Black Bear                           |                                                  | \$3.00 |