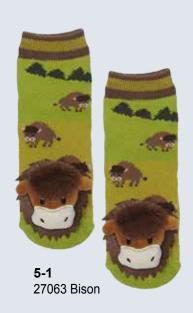

#### **US Dollar Prices**

| Page#     | Item#    | Description                                     | Size                                             | Price  |
|-----------|----------|-------------------------------------------------|--------------------------------------------------|--------|
| Page 5    |          | Lil' Traveler Baby Socks™                       |                                                  |        |
| 5-1       | 27066    | Bison                                           |                                                  | \$3.00 |
| 5-2       | 27058    | Lady Bug                                        |                                                  | \$3.00 |
| 5-3       | 27003    | Squirrel                                        |                                                  | \$3.00 |
| 5-4       | 27057    | Mismatch! Moose/Black Bear                      |                                                  | \$3.00 |
| 5-5       | 27062    | Llama                                           |                                                  | \$3.00 |
| Page 6    |          |                                                 |                                                  |        |
| 6-1       | 27060    | Unicorn                                         |                                                  | \$3.00 |
| 6-2       | 28001    | Maple Leaf Sock Monkey                          | - 100                                            | \$3.00 |
| 6-3       | 28002    | Sock Monkey Aztec Design                        |                                                  | \$3.00 |
| 6-4       | 27061    | Sloth                                           |                                                  | \$3.00 |
| 6-5       | 27032    | Owl                                             |                                                  | \$3.00 |
| 6-6       | 27012    | Train                                           |                                                  | \$3.00 |
| 6-7       | 27056    | Country Raccoon                                 |                                                  | \$3.00 |
| 6-8       | 27018    | Airplane                                        | 1                                                | \$3.00 |
| 6-9       | 27046    | City Raccoon                                    |                                                  | \$3.00 |
| 6-10      | 27067    | Mismatch! Mountain Moose/Black Bear             |                                                  | \$3.00 |
| 6-11      | 27049    | Cat                                             | -                                                | \$3.00 |
| 6-12      | 27049    | St. Bernard                                     | -                                                | \$3.00 |
|           | 27030    | St. Bernaru                                     |                                                  | \$5.00 |
| Page 7    |          |                                                 |                                                  | 1      |
| 7-1       | 27019    | Brown Horse                                     |                                                  | \$3.00 |
| 7-2       | 27021    | Pink Horse                                      |                                                  | \$3.00 |
| 7-3       | 27022    | Blue Horse                                      |                                                  | \$3.00 |
| 7-4       | 27036    | Panda                                           |                                                  | \$3.00 |
| 7-5       | 27007    | Polar Bear                                      |                                                  | \$3.00 |
| 7-6       | 27030    | Santa Claus                                     |                                                  | \$3.00 |
| 7-7       | 27025    | Dinosaur                                        |                                                  | \$3.00 |
| 7-8       | 27026    | Pink Bear                                       |                                                  | \$3.00 |
| 7-9       | 27027    | Blue Bear                                       |                                                  | \$3.00 |
| 7-10      | 27045    | Compass                                         |                                                  | \$3.00 |
| Page 9    | 0.000000 |                                                 |                                                  |        |
| 9-1       | 27034    | Blue Dolphin                                    |                                                  | \$3.00 |
| 9-2       | 27035    | Pink Dolphin                                    |                                                  | \$3.00 |
| 9-3       | 27033    | Shark                                           |                                                  | \$3.00 |
| 9-4       | 27048    | Crab                                            |                                                  | \$3.00 |
| 9-5       | 27009    | Boat Lobster                                    |                                                  | \$3.00 |
| 9-6       | 27024    | Beaver                                          |                                                  | \$3.00 |
| 9-7       | 27044    | Alligator                                       |                                                  | \$3.00 |
| 9-8       | 27017    | Puffin/Crab                                     |                                                  | \$3.00 |
| 9-9       | 27047    | Lighthouse Lobster                              |                                                  | \$3.00 |
| Page 10   |          |                                                 |                                                  |        |
| 10-1      | 27065    | Toronto Raccoon                                 |                                                  | \$3.00 |
| 10-2      | 27059    | Mismatch! Colorado Moose/Black Bear             |                                                  | \$3.00 |
| 10-3      | 27055    | Great Smoky Mountains Black Bear                |                                                  | \$3.00 |
| 10-4      | 27063    | Plaid Black Bear w/Maple Leaf                   |                                                  | \$3.00 |
| not shown |          | Plaid Black Bear (no leaf)                      |                                                  | \$3.00 |
| 10-5      | 27053    | Plaid Moose w/Maple Leaf                        |                                                  | \$3.00 |
| not shown | 27054    | Plaid Moose (no leaf)                           |                                                  | \$3.00 |
| 10-6      | 27008    | Husky                                           |                                                  | \$3.00 |
| 10-7      | 27052    | Camp Fire Black Bear                            |                                                  | \$3.00 |
| 10-8      | 27023    | Pink Sock Black Bear                            |                                                  | \$3.00 |
| 10-9      | 27006    | Hockey Stick Black Bear                         |                                                  | \$3.00 |
| Page 11   |          |                                                 |                                                  | 73.30  |
| 11-1      | 27040    | Alberta Black Bear                              |                                                  | \$3.00 |
| not shown | 27039    | Alberta Moose                                   |                                                  | \$3.00 |
| 11-2      | 27041    | BC Moose                                        | <b>†</b>                                         | \$3.00 |
| not shown | 27042    | BC Black Bear                                   |                                                  | \$3.00 |
| 11-3      | 27016    | Fleur-de-Lys Moose                              | <del>                                     </del> | \$3.00 |
| 11-4      | 27016    | Stars & Stripes Donkey                          |                                                  | \$3.00 |
| 11-4      | 27003    | Stars & Stripes Donkey Stars & Stripes Elephant | -                                                | \$3.00 |
|           |          |                                                 |                                                  |        |
| 11-6      | 27038    | Pine Tree Moose                                 |                                                  | \$3.00 |
| 11-7      | 27001    | Maple Leaf Moose                                |                                                  | \$3.00 |
| 11-8      | 27002    | Green Leaf Black Bear                           | <u> </u>                                         | \$3.00 |
| 11-9      | 27051    | Maple Leaf Black Bear                           |                                                  | \$3.00 |