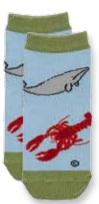

# **Maritime Design**

13-1

13-2

13-6 29003 Baby Sock Gray Whale, Lobster

13-7 29004 Baby Sock Puffin, Crab