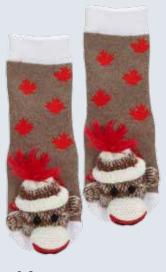

# lil' TRAVELLER baby socks TM

6-2

6-3

28001 Canada Sock Monkey

28002 Sock Monkey Aztec Design

6-4 27061 Sloth

**MISMATCH** 

6-9 27046 City Raccoon

#### **US Dollar Prices**

| Page#     | Item#    | Description                                     | Size                                             | Price  |
|-----------|----------|-------------------------------------------------|--------------------------------------------------|--------|
| Page 5    |          | Lil' Traveler Baby Socks™                       |                                                  |        |
| 5-1       | 27066    | Bison                                           |                                                  | \$3.00 |
| 5-2       | 27058    | Lady Bug                                        |                                                  | \$3.00 |
| 5-3       | 27003    | Squirrel                                        |                                                  | \$3.00 |
| 5-4       | 27057    | Mismatch! Moose/Black Bear                      |                                                  | \$3.00 |
| 5-5       | 27062    | Llama                                           |                                                  | \$3.00 |
| Page 6    |          |                                                 |                                                  |        |
| 6-1       | 27060    | Unicorn                                         |                                                  | \$3.00 |
| 6-2       | 28001    | Maple Leaf Sock Monkey                          | - 100                                            | \$3.00 |
| 6-3       | 28002    | Sock Monkey Aztec Design                        |                                                  | \$3.00 |
| 6-4       | 27061    | Sloth                                           |                                                  | \$3.00 |
| 6-5       | 27032    | Owl                                             |                                                  | \$3.00 |
| 6-6       | 27012    | Train                                           |                                                  | \$3.00 |
| 6-7       | 27056    | Country Raccoon                                 |                                                  | \$3.00 |
| 6-8       | 27018    | Airplane                                        | 1                                                | \$3.00 |
| 6-9       | 27046    | City Raccoon                                    |                                                  | \$3.00 |
| 6-10      | 27067    | Mismatch! Mountain Moose/Black Bear             |                                                  | \$3.00 |
| 6-11      | 27049    | Cat                                             | -                                                | \$3.00 |
| 6-12      | 27049    | St. Bernard                                     | -                                                | \$3.00 |
|           | 27030    | St. Bernaru                                     |                                                  | \$5.00 |
| Page 7    |          |                                                 |                                                  | 1      |
| 7-1       | 27019    | Brown Horse                                     |                                                  | \$3.00 |
| 7-2       | 27021    | Pink Horse                                      |                                                  | \$3.00 |
| 7-3       | 27022    | Blue Horse                                      |                                                  | \$3.00 |
| 7-4       | 27036    | Panda                                           |                                                  | \$3.00 |
| 7-5       | 27007    | Polar Bear                                      |                                                  | \$3.00 |
| 7-6       | 27030    | Santa Claus                                     |                                                  | \$3.00 |
| 7-7       | 27025    | Dinosaur                                        |                                                  | \$3.00 |
| 7-8       | 27026    | Pink Bear                                       |                                                  | \$3.00 |
| 7-9       | 27027    | Blue Bear                                       |                                                  | \$3.00 |
| 7-10      | 27045    | Compass                                         |                                                  | \$3.00 |
| Page 9    | 0.000000 |                                                 |                                                  |        |
| 9-1       | 27034    | Blue Dolphin                                    |                                                  | \$3.00 |
| 9-2       | 27035    | Pink Dolphin                                    |                                                  | \$3.00 |
| 9-3       | 27033    | Shark                                           |                                                  | \$3.00 |
| 9-4       | 27048    | Crab                                            |                                                  | \$3.00 |
| 9-5       | 27009    | Boat Lobster                                    |                                                  | \$3.00 |
| 9-6       | 27024    | Beaver                                          |                                                  | \$3.00 |
| 9-7       | 27044    | Alligator                                       |                                                  | \$3.00 |
| 9-8       | 27017    | Puffin/Crab                                     |                                                  | \$3.00 |
| 9-9       | 27047    | Lighthouse Lobster                              |                                                  | \$3.00 |
| Page 10   |          |                                                 |                                                  |        |
| 10-1      | 27065    | Toronto Raccoon                                 |                                                  | \$3.00 |
| 10-2      | 27059    | Mismatch! Colorado Moose/Black Bear             |                                                  | \$3.00 |
| 10-3      | 27055    | Great Smoky Mountains Black Bear                |                                                  | \$3.00 |
| 10-4      | 27063    | Plaid Black Bear w/Maple Leaf                   |                                                  | \$3.00 |
| not shown |          | Plaid Black Bear (no leaf)                      |                                                  | \$3.00 |
| 10-5      | 27053    | Plaid Moose w/Maple Leaf                        |                                                  | \$3.00 |
| not shown | 27054    | Plaid Moose (no leaf)                           |                                                  | \$3.00 |
| 10-6      | 27008    | Husky                                           |                                                  | \$3.00 |
| 10-7      | 27052    | Camp Fire Black Bear                            |                                                  | \$3.00 |
| 10-8      | 27023    | Pink Sock Black Bear                            |                                                  | \$3.00 |
| 10-9      | 27006    | Hockey Stick Black Bear                         |                                                  | \$3.00 |
| Page 11   |          |                                                 |                                                  | 73.30  |
| 11-1      | 27040    | Alberta Black Bear                              |                                                  | \$3.00 |
| not shown | 27039    | Alberta Moose                                   |                                                  | \$3.00 |
| 11-2      | 27041    | BC Moose                                        | <b>†</b>                                         | \$3.00 |
| not shown | 27042    | BC Black Bear                                   |                                                  | \$3.00 |
| 11-3      | 27016    | Fleur-de-Lys Moose                              | <del>                                     </del> | \$3.00 |
| 11-4      | 27016    | Stars & Stripes Donkey                          |                                                  | \$3.00 |
| 11-4      | 27003    | Stars & Stripes Donkey Stars & Stripes Elephant | -                                                | \$3.00 |
|           |          |                                                 |                                                  |        |
| 11-6      | 27038    | Pine Tree Moose                                 |                                                  | \$3.00 |
| 11-7      | 27001    | Maple Leaf Moose                                |                                                  | \$3.00 |
| 11-8      | 27002    | Green Leaf Black Bear                           | <u> </u>                                         | \$3.00 |
| 11-9      | 27051    | Maple Leaf Black Bear                           |                                                  | \$3.00 |