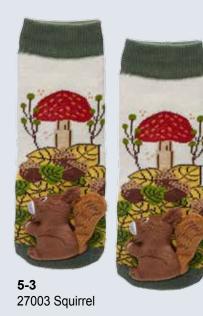

#### **US Dollar Prices**

| Page#     | Item#    | Description                                     | Size                                             | Price  |
|-----------|----------|-------------------------------------------------|--------------------------------------------------|--------|
| Page 5    |          | Lil' Traveler Baby Socks™                       |                                                  |        |
| 5-1       | 27066    | Bison                                           |                                                  | \$3.00 |
| 5-2       | 27058    | Lady Bug                                        |                                                  | \$3.00 |
| 5-3       | 27003    | Squirrel                                        |                                                  | \$3.00 |
| 5-4       | 27057    | Mismatch! Moose/Black Bear                      |                                                  | \$3.00 |
| 5-5       | 27062    | Llama                                           |                                                  | \$3.00 |
| Page 6    |          |                                                 |                                                  |        |
| 6-1       | 27060    | Unicorn                                         |                                                  | \$3.00 |
| 6-2       | 28001    | Maple Leaf Sock Monkey                          | - 100                                            | \$3.00 |
| 6-3       | 28002    | Sock Monkey Aztec Design                        |                                                  | \$3.00 |
| 6-4       | 27061    | Sloth                                           |                                                  | \$3.00 |
| 6-5       | 27032    | Owl                                             |                                                  | \$3.00 |
| 6-6       | 27012    | Train                                           |                                                  | \$3.00 |
| 6-7       | 27056    | Country Raccoon                                 |                                                  | \$3.00 |
| 6-8       | 27018    | Airplane                                        | 1                                                | \$3.00 |
| 6-9       | 27046    | City Raccoon                                    |                                                  | \$3.00 |
| 6-10      | 27067    | Mismatch! Mountain Moose/Black Bear             |                                                  | \$3.00 |
| 6-11      | 27049    | Cat                                             | -                                                | \$3.00 |
| 6-12      | 27049    | St. Bernard                                     | -                                                | \$3.00 |
|           | 27030    | St. Bernaru                                     |                                                  | \$5.00 |
| Page 7    |          |                                                 |                                                  | 1      |
| 7-1       | 27019    | Brown Horse                                     |                                                  | \$3.00 |
| 7-2       | 27021    | Pink Horse                                      |                                                  | \$3.00 |
| 7-3       | 27022    | Blue Horse                                      |                                                  | \$3.00 |
| 7-4       | 27036    | Panda                                           |                                                  | \$3.00 |
| 7-5       | 27007    | Polar Bear                                      |                                                  | \$3.00 |
| 7-6       | 27030    | Santa Claus                                     |                                                  | \$3.00 |
| 7-7       | 27025    | Dinosaur                                        |                                                  | \$3.00 |
| 7-8       | 27026    | Pink Bear                                       |                                                  | \$3.00 |
| 7-9       | 27027    | Blue Bear                                       |                                                  | \$3.00 |
| 7-10      | 27045    | Compass                                         |                                                  | \$3.00 |
| Page 9    | 0.000000 |                                                 |                                                  |        |
| 9-1       | 27034    | Blue Dolphin                                    |                                                  | \$3.00 |
| 9-2       | 27035    | Pink Dolphin                                    |                                                  | \$3.00 |
| 9-3       | 27033    | Shark                                           |                                                  | \$3.00 |
| 9-4       | 27048    | Crab                                            |                                                  | \$3.00 |
| 9-5       | 27009    | Boat Lobster                                    |                                                  | \$3.00 |
| 9-6       | 27024    | Beaver                                          |                                                  | \$3.00 |
| 9-7       | 27044    | Alligator                                       |                                                  | \$3.00 |
| 9-8       | 27017    | Puffin/Crab                                     |                                                  | \$3.00 |
| 9-9       | 27047    | Lighthouse Lobster                              |                                                  | \$3.00 |
| Page 10   |          |                                                 |                                                  |        |
| 10-1      | 27065    | Toronto Raccoon                                 |                                                  | \$3.00 |
| 10-2      | 27059    | Mismatch! Colorado Moose/Black Bear             |                                                  | \$3.00 |
| 10-3      | 27055    | Great Smoky Mountains Black Bear                |                                                  | \$3.00 |
| 10-4      | 27063    | Plaid Black Bear w/Maple Leaf                   |                                                  | \$3.00 |
| not shown |          | Plaid Black Bear (no leaf)                      |                                                  | \$3.00 |
| 10-5      | 27053    | Plaid Moose w/Maple Leaf                        |                                                  | \$3.00 |
| not shown | 27054    | Plaid Moose (no leaf)                           |                                                  | \$3.00 |
| 10-6      | 27008    | Husky                                           |                                                  | \$3.00 |
| 10-7      | 27052    | Camp Fire Black Bear                            |                                                  | \$3.00 |
| 10-8      | 27023    | Pink Sock Black Bear                            |                                                  | \$3.00 |
| 10-9      | 27006    | Hockey Stick Black Bear                         |                                                  | \$3.00 |
| Page 11   |          |                                                 |                                                  | 73.30  |
| 11-1      | 27040    | Alberta Black Bear                              |                                                  | \$3.00 |
| not shown | 27039    | Alberta Moose                                   |                                                  | \$3.00 |
| 11-2      | 27041    | BC Moose                                        | <b>†</b>                                         | \$3.00 |
| not shown | 27042    | BC Black Bear                                   |                                                  | \$3.00 |
| 11-3      | 27016    | Fleur-de-Lys Moose                              | <del>                                     </del> | \$3.00 |
| 11-4      | 27016    | Stars & Stripes Donkey                          |                                                  | \$3.00 |
| 11-4      | 27003    | Stars & Stripes Donkey Stars & Stripes Elephant | -                                                | \$3.00 |
|           |          |                                                 |                                                  |        |
| 11-6      | 27038    | Pine Tree Moose                                 |                                                  | \$3.00 |
| 11-7      | 27001    | Maple Leaf Moose                                |                                                  | \$3.00 |
| 11-8      | 27002    | Green Leaf Black Bear                           | <u> </u>                                         | \$3.00 |
| 11-9      | 27051    | Maple Leaf Black Bear                           |                                                  | \$3.00 |