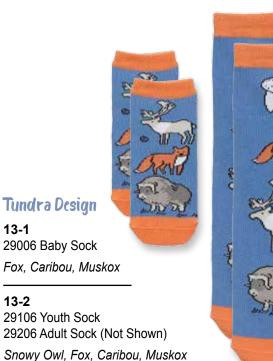

# **Maritime Design**

13-1

13-2

13-6 29003 Baby Sock Gray Whale, Lobster

13-7 29004 Baby Sock Puffin, Crab