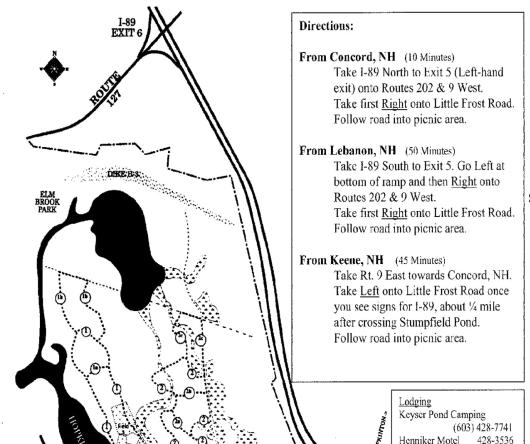

Katahdin German Shorthaired Pointer Club & Northern New England Brittany Club Sept. 18 & 19, 2021
Sharp's Farm
Little Frost Road,
Hopkinton, NH

The Northern New England Brittany Club will run a Doubleheader Hunt Test on Sunday September 19 at the same location. Run 4 legs, a Double/Double Header Event!

In 1 Weekend in 1 Location!

KGSPC and NNEBC Thank you for Supporting Their Events!!

Fairfield Inn 224-4011
Courtyard/Marriott 225-0303
Comfort Inn 226-4100

Early Breakfast
Intervale Pancake House
Rt. 9 West to Rt. 114 South, at bottom of Pat's Peak.

224-5322

224-2511

228-4300

Hampton Inn

Best Western

Days Inn

Exit 5

LITTLE FROST ROAD

**ROUTES 9 & 202** 

Pond water is available just past picnic area. There is shade also on the boat ramp road. Dogs must not be staked out in picnic area.