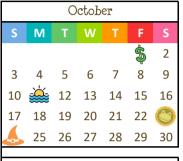

Advancement Shows

October 23, January 8, March 12, May 21, August 13

**Preschool Shows & Graduation** 

December 17 & May 20

#### Special Weeks (in lieu of Community Events)

Cotober 25 - 30: Costume Week

Feb. 14 - 19: Teacher/Student Card Exchange

#### 📤 Camp Jump!

Oct. 11, Nov. 22 & 23, Dec. 20, 21, 22, 28, 29 & 30 January 3, 4 & 17, February 21, March 14 - 18 Full Day: 9am-3pm - \$75; Week Long: 9am-3pm - \$325 Early Drop off (8am) and Extended Day (5:30pm) Available