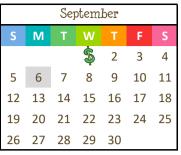

# Scheduled Gymnastics and Preschool Closures

All programs are year round, except for the following dates: September 6, November 24 - 27, December 20 - Jan. 1 March 14 - 19, April 15 - 16, May 24 - 30, August 14 - 20