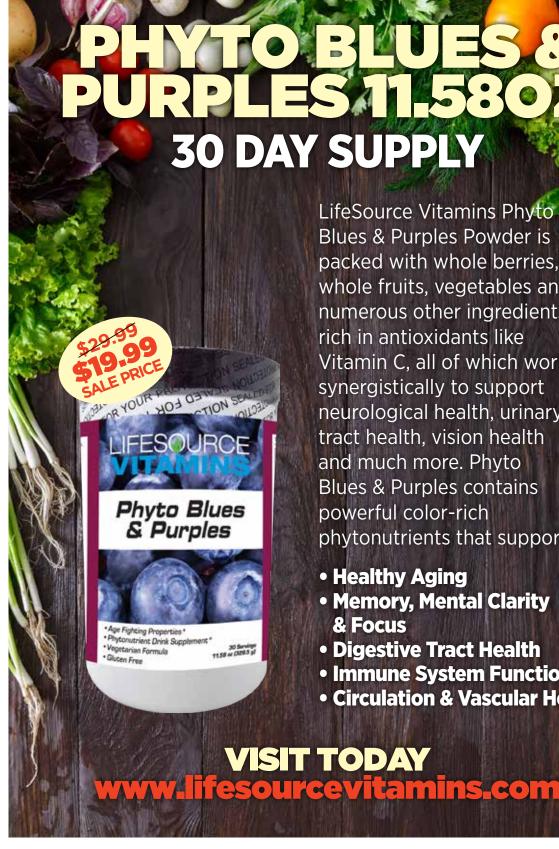

## ┡╼┽∶┤╺ **30 DAY SUPPLY**

LifeSource Vitamins Phyto Blues & Purples Powder is packed with whole berries, whole fruits, vegetables and numerous other ingredients rich in antioxidants like Vitamin C, all of which work synergistically to support neurological health, urinary tract health, vision health and much more. Phyto Blues & Purples contains powerful color-rich phytonutrients that support:

- Healthy Aging
- Memory, Mental Clarity & Focus
- Digestive Tract Health
- Immune System Function
- Circulation & Vascular Health