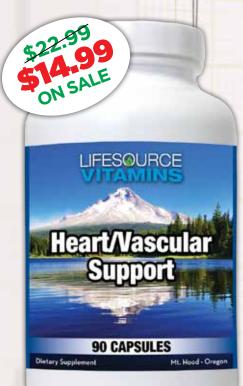

## **HEART** & VASCULAR SUPPORT

LifeSource's Heart and Vascular Support is augmented with vitamins and phyto-chemically-rich herbs to help maintain a healthy heart. This product contains a proprietary blend of

nutrients and novel ingredients to promote cardiovascular health, circulatory function, and normal lipid levels. Perfect for those who desire to improve all aspects of healthy cardiovascular function including cholesterol health, vascular strength, homocysteine maintenance, and cardiac function.

- Maintain Existing Normal **Cholesterol Levels**
- Promotes Normal **Triglyceride Levels**
- Supports a Healthy **Circulatory System**
- Helps Maintain Normal **Cardiac Function**
- Useful in Removing Heavy Metals From the Body