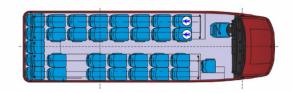

ur choice.

We use a steel or stainless steel structure and a body made of GRP (Glass Reinforced Plastic) and aluminum, which makes our buses strong, durable and light. We use high quality materials in every step of the production process.

## ► INDBUS Máximo L



Seats: 29+1+1
Luggage vol. 5.2 m³





## ► INDBUS Máximo M



 Seats:
 25+1+1

 Luggage vol.
 4.6 m³

Máximo M - Iveco Daily

Seats: 25+1+1
Luggage vol. 4.6 m³

Máximo M - Sprinter // Crafter







## ► INDBUS Máximo S



Seats: 22+1
Luggage vol. 3.7 m³

Máximo S - Sprinter





# ► INDBUS Spartano City



Seats: 16+1
Wheelchair 1

L City - Iveco Daily





Seats: 14+1
Wheelchair 1
S City - Iveco Daily





Seats: 14+1
Wheelchair 1
S City - Sprinter // Crafter





#### ► INDBUS Práctico



Seats: 31+1+1
Luggage vol. 3.5 m³





# ► INDBUS Spartano School Bus



Seats: 35+1+1
Luggage vol. /
L School bus - Iveco Daily





Seats: 29+1+1
Luggage vol. /
S School bus - Iveco Daily





Seats: 29+1+1
Luggage vol. /
S School bus - Sprinter // Crafter





### ► INDBUS Conversion Touristic

Seats: Luggage vol. 19+1+1 1 m<sup>3</sup>

Mercedes Benz Sprinter







# ► INDBUS Spartano Scuolabus



Seats: 51+1+1
Luggage vol. /
L Scuolabus - Iveco Daily





Seats: 44+1+1
Luggage vol. /
S Scuolabus - Iveco Daily





Seats: 44+1+1
Luggage vol. /
S Scuolabus - Sprinter // Crafter

S Scuolabus - Sprinter // Crafter





# ► INDBUS Spartano Intercity I



Seats: 33+1
Luggage vol. 1.5 m³
L Intercity I - Iveco Daily





Seats: Luggage vol. 27+1+1 1.5 m<sup>3</sup>

S Intercity I - Iveco Daily





Seats: 27+1+1
Luggage vol. 1.