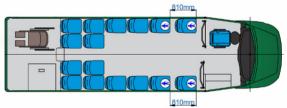

# ► INDBUS Spartano City

Seats: 16+1
Wheelchair 1

L City - Iveco Daily

Seats: 14+1
Wheelchair 1
S City - Iveco Daily

Seats: 14+1
Wheelchair 1
S City - Sprinter // Crafter