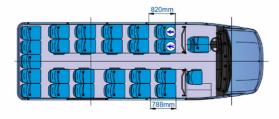

ed. Each and every model is made to suit our customers' specific needs. From our many options, we create a customized solution that will provide your passengers with an outstanding travel experience.

#### INDBUS standard stock products

INDBUS have all time vehicle stock of our models and we can adapt to fit the equivalent chassis of your choice.

We use a steel or stainless steel structure and a body made of GRP (Glass Reinforced Plastic) and aluminum, which makes our buses strong, durable and light. We use high quality materials in every step of the production process.

## ► INDBUS Máximo L



Seats: 29+1+1
Luggage vol. 5.2 m³





## ► INDBUS Máximo M



 Seats:
 25+1+1

 Luggage vol.
 4.6 m³

Máximo M - Iveco Daily

Seats: 25+1+1
Luggage vol. 4.6 m³

Máximo M - Sprinter // Crafter







## ► INDBUS Máximo S



Seats: 22+1
Luggage vol. 3.7 m³

Máximo S - Sprinter





# ► INDBUS Spartano City



Seats: 16+1
Wheelchair 1

L City - Iveco Daily





Seats: 14+1
Wheelchair 1
S City - Iveco Daily





Seats: 14+1
Wheelchair 1
S City - Sprinter // Crafter





#### ► INDBUS Práctico



Seats: 31+1+1
Luggage vol. 3.5 m³





# ► INDBUS Spartano School Bus



Seats: 35+1+1
Luggage vol. /
L School bus - Iveco Daily





Seats: 29+1+1
Luggage vol. /
S School bus - Iveco Daily





Seats: 29+1+1
Luggage vol. /
S School bus - Sprinter // Crafter





### ► INDBUS Conversion Touristic

Seats: Luggage vol. 19+1+1 1 m<sup>3</sup>

Mercedes Benz Sprinter







# ► INDBUS Spartano Scuolabus



Seats: 51+1+1
Luggage vol. /
L Scuolabus - Iveco Daily





Seats: 44+1+1
Luggage vol. /
S S