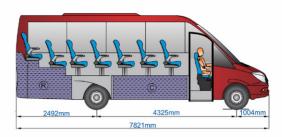

any options, we create a customized solution that will provide your passengers with an outstanding travel experience.

#### INDBUS standard stock products

INDBUS have all time vehicle stock of our models and we can adapt to fit the equivalent chassis of your choice.

We use a steel or stainless steel structure and a body made of GRP (Glass Reinforced Plastic) and aluminum, which makes our buses strong, durable and light. We use high quality materials in every step of the production process.

## ► INDBUS Máximo L



Seats: 29+1+1
Luggage vol. 5.2 m³





## ► INDBUS Máximo M



 Seats:
 25+1+1

 Luggage vol.
 4.6 m³

Máximo M - Iveco Daily

Seats: 25+1+1
Luggage vol. 4.6 m³

Máximo M - Sprinter // Crafter







## ► INDBUS Máximo S



Seats: 22+1
Luggage vol. 3.7 m³

Máximo S - Sprinter





# ► INDBUS Spartano City



Seats: 16+1
Wheelchair 1

L City - Iveco Daily





Seats: 14+1
Wheelchair 1
S City - Iveco Daily





Seats: 14+1
Wheelchair 1
S City - Sprinter // Crafter





#### ► INDBUS Práctico



Seats: 31+1+1
Luggage vol. 3.5 m³





# ► INDBUS Spartano School Bus



Seats: 35+1+1
Luggage vol. /
L School bus - Iveco Daily





Seats: 29+1+1
Luggage vol. /
S School bus - Iveco Daily





Seats: 29+1+1
Luggage vol. /
S School bus - Sprinter // Crafter





### ► INDBUS Conversion Touristic

Seats: Luggage vol. 19+1+1 1 m<sup>3</sup>

Mercedes Benz Sprinter







# ► INDBUS Spartano Scuolabus



Seats: 51+1+1
Luggage vol. /
L Scuolabus - Iveco Daily





Seats: 44+1+1
Luggage vol. /
S Scuolabus - Iveco Daily





Seats: 44+1+1
Luggage vol. /
S Scuolabus - Sprinter //