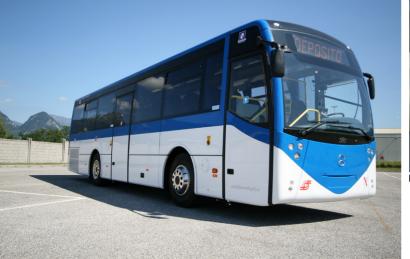

# ► INDBUS Spartano Intercity I

Seats: 33+1
Luggage vol. 1.5 m³
L Intercity I - Iveco Daily

Seats: Luggage vol. 27+1+1 1.5 m<sup>3</sup>

S Intercity I - Iveco Daily

Seats: 27+1+1
Luggage vol. 1.5 m³
S Intercity I - Sprinter // Crafter

Seats: 31+1
Standing 6

L Intercity II - Iveco Daily

Seats: 24+1+1
Luggage vol. /
S Intercity II - Iveco Daily

Seats: 24+1+1
Luggage vol. /
S Intercity II - Sprinter // Crafter