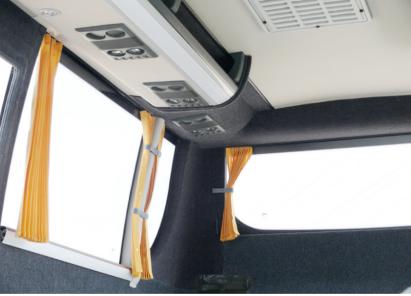

COMFORT. Our seats are ergonomically designed for their users for long and comfortable rides. The passenger area is equipped with a full climatization system, separated into two zones (upper and lower), with adjustable airflow vents and bright interior illumination.