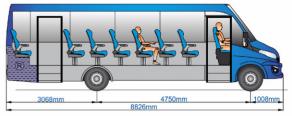

1
Wheelchair 1
S City - Sprinter // Crafter





#### ► INDBUS Práctico



Seats: 31+1+1
Luggage vol. 3.5 m³





# ► INDBUS Spartano School Bus



Seats: 35+1+1
Luggage vol. /
L School bus - Iveco Daily





Seats: 29+1+1
Luggage vol. /
S School bus - Iveco Daily





Seats: 29+1+1
Luggage vol. /
S School bus - Sprinter // Crafter





### ► INDBUS Conversion Touristic

Seats: Luggage vol. 19+1+1 1 m<sup>3</sup>

Mercedes Benz Sprinter







# ► INDBUS Spartano Scuolabus



Seats: 51+1+1
Luggage vol. /
L Scuolabus - Iveco Daily





Seats: 44+1+1
Luggage vol. /
S Scuolabus - Iveco Daily





Seats: 44+1+1
Luggage vol. /
S Scuolabus - Sprinter // Crafter

S Scuolabus - Sprinter // Crafter





# ► INDBUS Spartano Intercity I



Seats: 33+1
Luggage vol. 1.5 m³
L Intercity I - Iveco Daily





Seats: Luggage vol. 27+1+1 1.5 m<sup>3</sup>

S Intercity I - Iveco Daily





Seats: 27+1+1
Luggage vol. 1.5 m³
S Intercity I - Sprinter // Crafter





## ► INDBUS integral DC Models

Joint project with company De Simon, Udine, Italy, we made the project for the city of Napoli. Design, prototype and serial production based on MB chassis OC500. We delivered 56 bodies in CKD. Final stages of the buses where completed in Udine with only 80 working hours.









Seats: 31+1
Standing 6

L Intercity II - Iveco Daily





Seats: 24+1+1
Luggage vol. /
S Intercity II - Iveco Daily





Seats: 24+1+1
Luggage vol. /
S Intercity II - Sprinter // Crafter





# ► INDBUS integral NC Models

Joint Spanish design and prototype for the model Noge touring based on integral chassis with MAN component