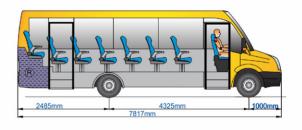

# ► INDBUS Spartano City

Seats: 16+1
Wheelchair 1

L City - Iveco Daily

Seats: 14+1
Wheelchair 1
S City - Iveco Daily

Seats: 14+1
Wheelchair 1
S City - Sprinter // Crafter