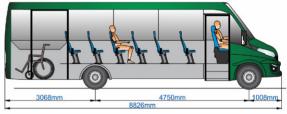

# ► INDBUS Spartano City

Seats: 16+1
Wheelchair 1

L City - Iveco Daily

Seats: 14+1
Wheelchair 1
S City - Iveco Daily

Seats: 14+1
Wheelchair 1
S City - Sprinter // Crafter