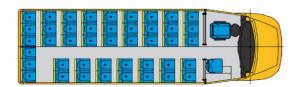

Seats: 22+1
Luggage vol. 3.7 m³

Máximo S - Sprinter





# ► INDBUS Spartano City



Seats: 16+1
Wheelchair 1

L City - Iveco Daily





Seats: 14+1
Wheelchair 1
S City - Iveco Daily





Seats: 14+1
Wheelchair 1
S City - Sprinter // Crafter





#### ► INDBUS Práctico



Seats: 31+1+1
Luggage vol. 3.5 m³





# ► INDBUS Spartano School Bus



Seats: 35+1+1
Luggage vol. /
L School bus - Iveco Daily





Seats: 29+1+1
Luggage vol. /
S School bus - Iveco Daily





Seats: 29+1+1
Luggage vol. /
S School bus - Sprinter // Crafter





### ► INDBUS Conversion Touristic

Seats: Luggage vol. 19+1+1 1 m<sup>3</sup>

Mercedes Benz Sprinter







# ► INDBUS Spartano Scuolabus



Seats: 51+1+1
Luggage vol. /
L Scuolabus - Iveco Daily





Seats: 44+1+1
Luggage vol. /
S Scuolabus - Iveco Daily





Seats: 44+1+1
Luggage vol. /
S Scuolabus - Sprinter // Crafter

S Scuolabus - Sprinter // Crafter





# ► INDBUS Spartano Intercity I



Seats: 33+1
Luggage vol. 1.5 m³
L Intercity I - Iveco Daily





Seats: Luggage vol. 27+1+1 1.5 m<sup>3</sup>

S Intercity I - Iveco Daily





Seats: 27+1+1
Luggage vol. 1.5 m³
S Intercity I - Sprinter // Crafter





## ► INDBUS integral DC Models

Joint project with company De Simon, Udine, Italy, we made the project for the city of Napoli. Design, prototype and serial production based on MB chassis OC500. We delivered 56 bodies in CKD. Final stages of the buses where completed in Udine with only 80 working hours.









Seats: 31+1
Standing 6

L Intercity II - Iveco Daily





Seats: 24+1+1
Luggage vol. /
S Intercity II - Iveco Daily





Seats: