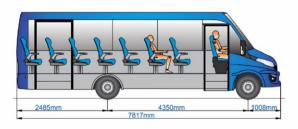

o Daily





Seats: 44+1+1
Luggage vol. /
S Scuolabus - Sprinter // Crafter

S Scuolabus - Sprinter // Crafter





# ► INDBUS Spartano Intercity I



Seats: 33+1
Luggage vol. 1.5 m³
L Intercity I - Iveco Daily





Seats: Luggage vol. 27+1+1 1.5 m<sup>3</sup>

S Intercity I - Iveco Daily





Seats: 27+1+1
Luggage vol. 1.5 m³
S Intercity I - Sprinter // Crafter





## ► INDBUS integral DC Models

Joint project with company De Simon, Udine, Italy, we made the project for the city of Napoli. Design, prototype and serial production based on MB chassis OC500. We delivered 56 bodies in CKD. Final stages of the buses where completed in Udine with only 80 working hours.









Seats: 31+1
Standing 6

L Intercity II - Iveco Daily





Seats: 24+1+1
Luggage vol. /
S Intercity II - Iveco Daily





Seats: 24+1+1
Luggage vol. /
S Intercity II - Sprinter // Crafter





# ► INDBUS integral NC Models

Joint Spanish design and prototype for the model Noge touring based on integral chassis with MAN components.





SAFE. Your safety is our highest priority. That is why we work hard to meet all required safety standards and stay up to date with new technology to give you a safe and reliable vehicle.

COMFORT. Our seats are ergonomically designed for their users for long and comfortable rides. The passenger area is equipped with a full climatization system, separated into two zones (upper and lower), with adjustable airflow vents and bright interior illumination.











choose your design from a selection of quality fabrics





Remarkable midibus design, with great volume of luggag