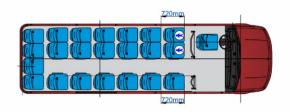

y options, we create a customized solution that will provide your passengers with an outstanding travel experience.

#### INDBUS standard stock products

INDBUS have all time vehicle stock of our models and we can adapt to fit the equivalent chassis of your choice.

We use a steel or stainless steel structure and a body made of GRP (Glass Reinforced Plastic) and aluminum, which makes our buses strong, durable and light. We use high quality materials in every step of the production process.

## ► INDBUS Máximo L



Seats: 29+1+1
Luggage vol. 5.2 m³





## ► INDBUS Máximo M



 Seats:
 25+1+1

 Luggage vol.
 4.6 m³

Máximo M - Iveco Daily

Seats: 25+1+1
Luggage vol. 4.6 m³

Máximo M - Sprinter // Crafter







## ► INDBUS Máximo S



Seats: 22+1
Luggage vol. 3.7 m³

Máximo S - Sprinter





# ► INDBUS Spartano City



Seats: 16+1
Wheelchair 1

L City - Iveco Daily





Seats: 14+1
Wheelchair 1
S City - Iveco Daily





Seats: 14+1
Wheelchair 1
S City - Sprinter // Crafter





#### ► INDBUS Práctico



Seats: 31+1+1
Luggage vol. 3.5 m³





# ► INDBUS Spartano School Bus



Seats: 35+1+1
Luggage vol. /
L School bus - Iveco Daily





Seats: 29+1+1
Luggage vol. /
S School bus - Iveco Daily





Seats: 29+1+1
Luggage vol. /
S School bus - Sprinter // Crafter





### ► INDBUS Conversion Touristic

Seats: Luggage vol. 19+1+1 1 m<sup>3</sup>

Mercedes Benz Sprinter







# ► INDBUS Spartano Scuolabus



Seats: 51+1+1
Luggage vol. /
L Scuolabus - Iveco Daily





Seats: 44+1+1
Luggage vol. /
S Scuolabus - Iveco Daily





Seats: 44+1+1
Luggage vol. /
S Scuolabus - Sprinter // C