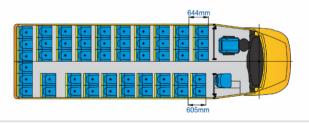

# ► INDBUS Spartano School Bus

Seats: 35+1+1
Luggage vol. /
L School bus - Iveco Daily

Seats: 29+1+1
Luggage vol. /
S School bus - Iveco Daily

Seats: 29+1+1
Luggage vol. /
S School bus - Sprinter // Crafter