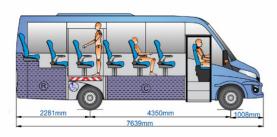

COMFORT. Our seats are ergonomically designed for their users for long and comfortable rides. The passenger area is equipped with a full climatization system, separated into two zones (upper and lower), with adjustable airflow vents and bright interior illumination.