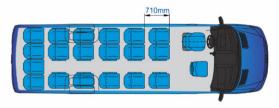

# ► INDBUS Spartano School Bus

Seats: 35+1+1
Luggage vol. /
L School bus - Iveco Daily

Seats: 29+1+1
Luggage vol. /
S School bus - Iveco Daily

Seats: 29+1+1
Luggage vol. /
S School bus - Sprinter // Crafter

# ► INDBUS Spartano Scuolabus

Seats: 51+1+1
Luggage vol. /
L Scuolabus - Iveco Daily

Seats: 44+1+1
Luggage vol. /
S Scuolabus - Iveco Daily

Seats: 44+1+1
Luggage vol. /
S Scuolabus - Sprinter // Crafter

S Scuolabus - Sprinter // Crafter