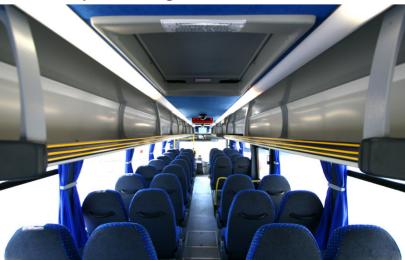

COMFORT. Our seats are ergonomically designed for their users for long and comfortable rides. The passenger area is equipped with a full climatization system, separated into two zones (upper and lower), with adjustable airflow vents and bright interior illumination.