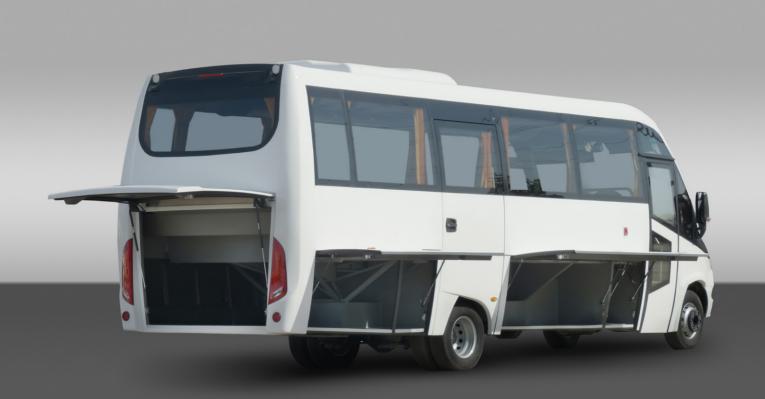

# Lift available

Simple and easy to use, this semi-automatic lift has the benefits of lifting up to 300 kg without compromising the luggage space in the vehicle. It is a top of the line product that delivers the best solution in the market allowing versatility, maximum luggage space, and comfort for both passengers and drivers.

This is achieved by placing the lift, right above the rear axle, giving both luggage space and stability, something that nobody else offers in the market for this segment. The lift works with an electric and hydraulic combination that is reliable, resistant and makes it the ideal solution that allows the user to lift wheelchairs from ground level, to sitting position