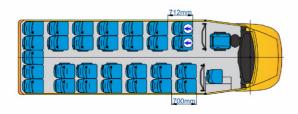

# ► INDBUS Spartano Intercity I

Seats: 33+1
Luggage vol. 1.5 m³
L Intercity I - Iveco Daily

Seats: Luggage vol. 27+1+1 1.5 m<sup>3</sup>

S Intercity I - Iveco Daily

Seats: 27+1+1
Luggage vol. 1.5 m³
S Intercity I - Sprinter // Crafter