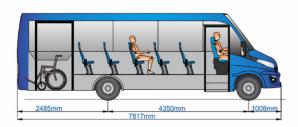

choose your design from a selection of quality fabrics

Remarkable midibus design, with great volume of luggage compartments

Wheel chair access

# Lift available

Simple and easy to use, this semi-automatic lift has the benefits of lifting up to 300 kg without compromising the luggage space in the vehicle. It is a top of the line product that delivers the best solution in the market allowing versatility, maximum luggage space, and comfort for both passengers and drivers.

This is achieved by placing the lift, right above the rear axle, giving both luggage space and stability, something that nobody else offers in the market for this segment. The lift works with an electric and hydraulic combination that is reliable, resistant and makes it the ideal solution that allows the user to lift wheelchairs from ground level, to sitting position