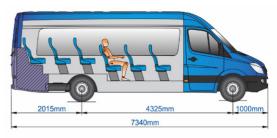

# Lift available

Simple and easy to use, this semi-automatic lift has the benefits of lifting up to 300 kg without compromising the luggage space in the vehicle. It is a top of the line product that delivers the best solution in the market allowing versatility, maximum luggage space, and comfort for both passengers and drivers.

This is achieved by placing the lift, right above the rear axle, giving both luggage space and stability, something that nobody else offers in the market for this segment. The lift works with an electric and hydraulic combination that is reliable, resistant and makes it the ideal solution that allows the user to lift wheelchairs from ground level, to sitting position