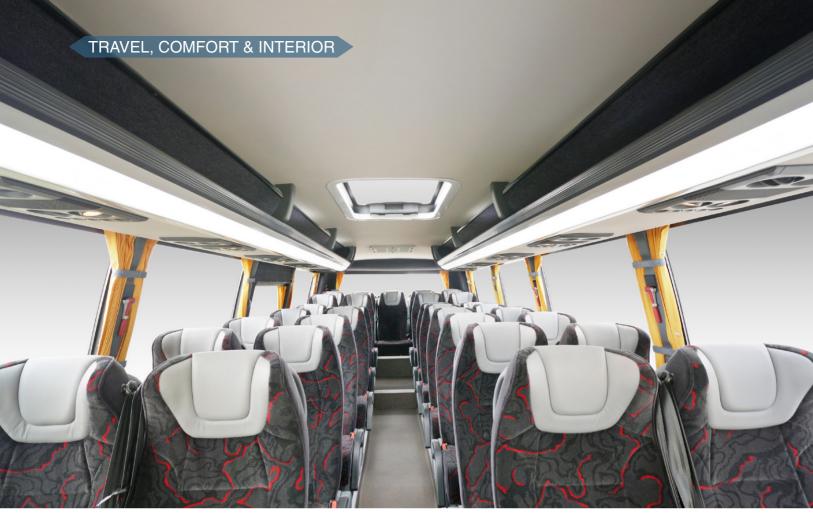

COMFORT. Our seats are ergonomically designed for their users for long and comfortable rides. The passenger area is equipped with a full climatization system, separated into two zones (upper and lower), with adjustable airflow vents and bright interior illumination.

choose your design from a selection of quality fabrics

Remarkable midibus design, with great volume of luggage compartments

Wheel chair access