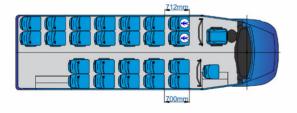

# ► INDBUS Spartano City

Seats: 16+1
Wheelchair 1

L City - Iveco Daily

Seats: 14+1
Wheelchair 1
S City - Iveco Daily

Seats: 14+1
Wheelchair 1
S City - Sprinter // Crafter