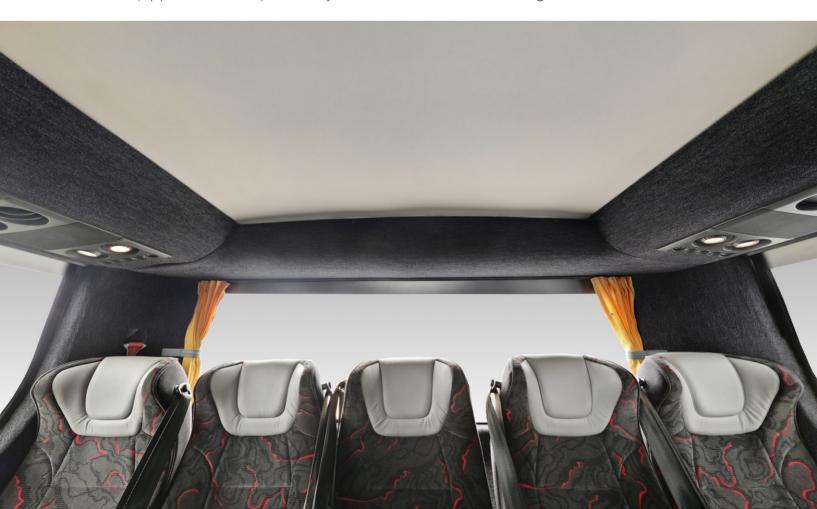

COMFORT. Our seats are ergonomically designed for their users for long and comfortable rides. The passenger area is equipped with a full climatization system, separated into two zones (upper and lower), with adjustable airflow vents and bright interior illumination.

choose your design from a selection of quality fabrics

Remarkable midibus design, with great volume of luggage compartments

Wheel chair access