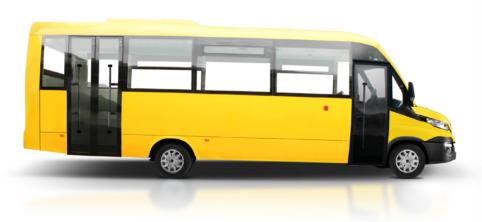

#### INDBUS standard stock products

INDBUS have all time vehicle stock of our models and we can adapt to fit the equivalent chassis of your choice.

We use a steel or stainless steel structure and a body made of GRP (Glass Reinforced Plastic) and aluminum, which makes our buses strong, durable and light. We use high quality materials in every step of the production process.