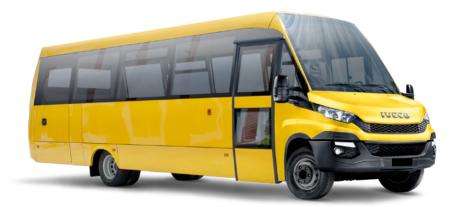

# ► INDBUS Spartano School Bus

Seats: 35+1+1
Luggage vol. /
L School bus - Iveco Daily

Seats: 29+1+1
Luggage vol. /
S School bus - Iveco Daily

Seats: 29+1+1
Luggage vol. /
S School bus - Sprinter // Crafter