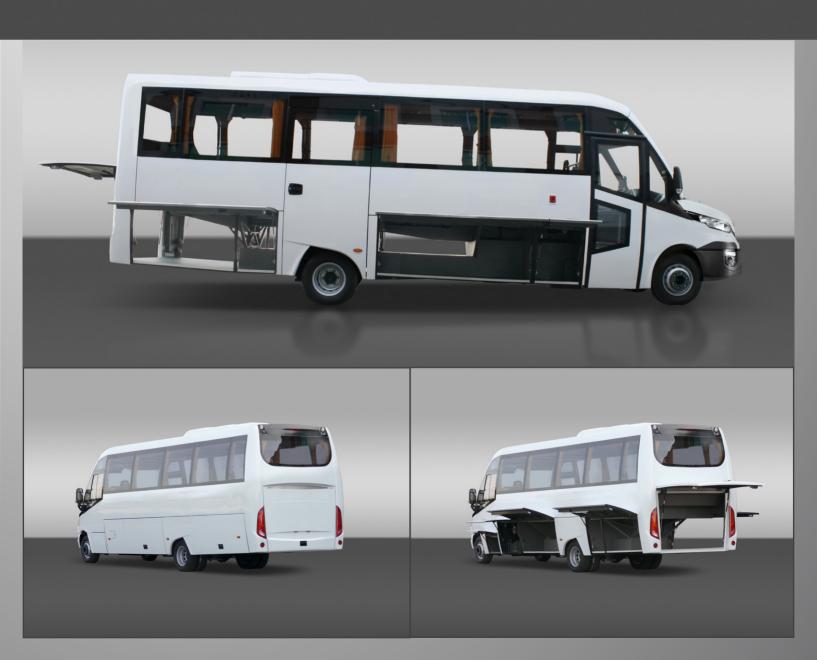

#### ► INDBUS Práctico

Seats: 31+1+1
Luggage vol. 3.5 m³

choose your design from a selection of quality fabrics

Remarkable midibus design, with great volume of luggage compartments

Wheel chair access