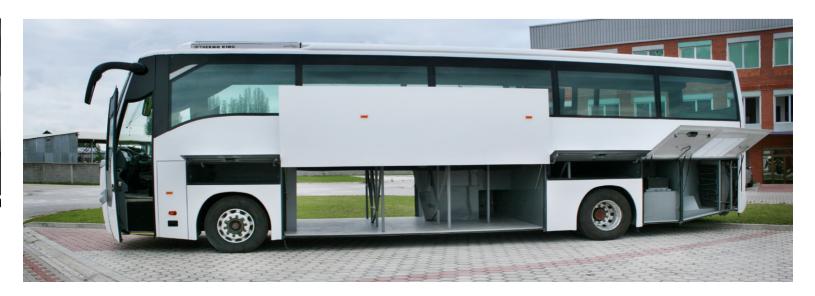

# Lift available

Simple and easy to use, this semi-automatic lift has the benefits of lifting up to 300 kg without compromising the luggage space in the vehicle. It is a top of the line product that delivers the best solution in the market allowing versatility, maximum luggage space, and comfort for both passengers and drivers.

This is achieved by placing the lift, right above the rear axle, giving both luggage space and stability, something that nobody else offers in the market for this segment. The lift works with an electric and hydraulic combination that is reliable, resistant and makes it the ideal solution that allows the user to lift wheelchairs from ground level, to sitting position