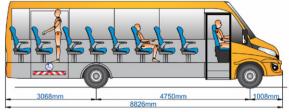

# ► INDBUS Spartano City

Seats: 16+1
Wheelchair 1

L City - Iveco Daily

Seats: 14+1
Wheelchair 1
S City - Iveco Daily

Seats: 14+1
Wheelchair 1
S City - Sprinter // Crafter