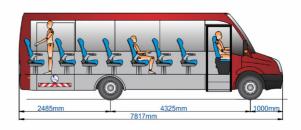

# ► INDBUS Spartano City

Seats: 16+1
Wheelchair 1

L City - Iveco Daily

Seats: 14+1
Wheelchair 1
S City - Iveco Daily

Seats: 14+1
Wheelchair 1
S City - Sprinter // Crafter