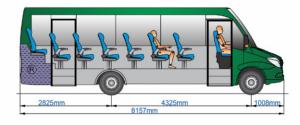

# ► INDBUS Spartano City

Seats: 16+1
Wheelchair 1

L City - Iveco Daily

Seats: 14+1
Wheelchair 1
S City - Iveco Daily

Seats: 14+1
Wheelchair 1
S City - Sprinter // Crafter