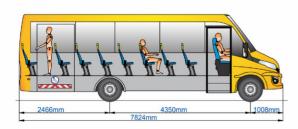

# ► INDBUS Spartano School Bus

Seats: 35+1+1
Luggage vol. /
L School bus - Iveco Daily

Seats: 29+1+1
Luggage vol. /
S School bus - Iveco Daily

Seats: 29+1+1
Luggage vol. /
S School bus - Sprinter // Crafter