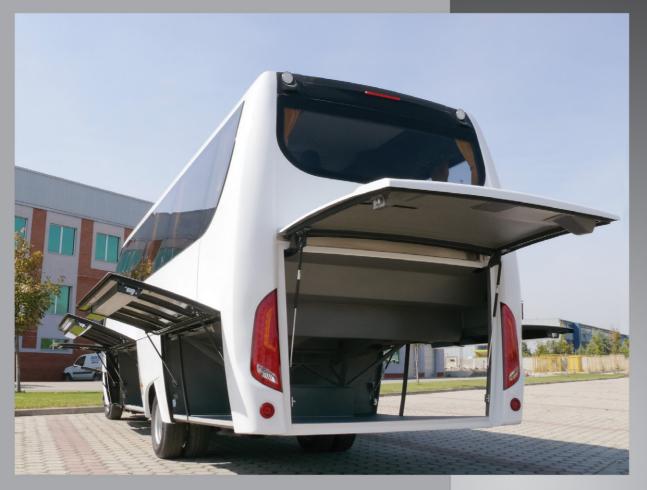

# Lift available

Simple and easy to use, this semi-automatic lift has the benefits of lifting up to 300 kg without compromising the luggage space in the vehicle. It is a top of the line product that delivers the best solution in the market allowing versatility, maximum luggage space, and comfort for both passengers and drivers.

This is achieved by placing the lift, right above the rear axle, giving both luggage space and stability, something that nobody else offers in the market for this segment. The lift works with an electric and hydraulic combination that is reliable, resistant and makes it the ideal solution that allows the user to lift wheelchairs from ground level, to sitting position