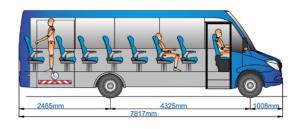

# ► INDBUS Spartano Intercity I

Seats: 33+1
Luggage vol. 1.5 m³
L Intercity I - Iveco Daily

Seats: Luggage vol. 27+1+1 1.5 m<sup>3</sup>

S Intercity I - Iveco Daily

Seats: 27+1+1
Luggage vol. 1.5 m³
S Intercity I - Sprinter // Crafter