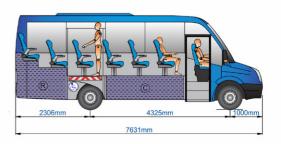

# ► INDBUS Spartano City

Seats: 16+1
Wheelchair 1

L City - Iveco Daily

Seats: 14+1
Wheelchair 1
S City - Iveco Daily

Seats: 14+1
Wheelchair 1
S City - Sprinter // Crafter