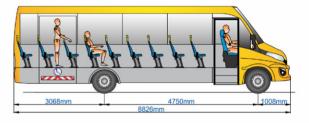

# ► INDBUS Spartano School Bus

Seats: 35+1+1
Luggage vol. /
L School bus - Iveco Daily

Seats: 29+1+1
Luggage vol. /
S School bus - Iveco Daily

Seats: 29+1+1
Luggage vol. /
S School bus - Sprinter // Crafter