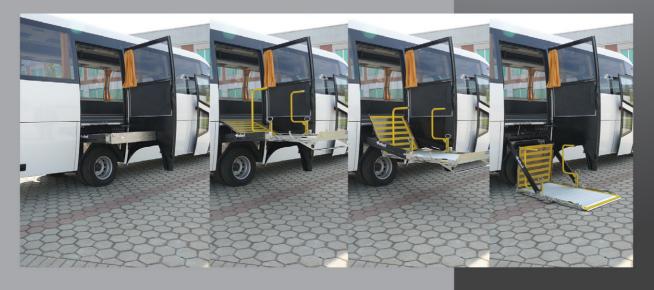

choose your design from a selection of quality fabrics

Remarkable midibus design, with great volume of luggage compartments

Wheel chair access

# Lift available

Simple and easy to use, this semi-automatic lift has the benefits of lifting up to 300 kg without compromising the luggage space in the vehicle. It is a top of the line product that delivers the best solution in the market allowing versatility, maximum luggage space, and comfort for both passengers and drivers.

This is achieved by placing the lift, right above the rear axle, giving both luggage space and stability, something that nobody else offers in the market for this segment. The lift works with an electric and hydraulic combination that is reliable, resistant and makes it the ideal solution that allows the user to lift wheelchairs from ground level, to sitting position