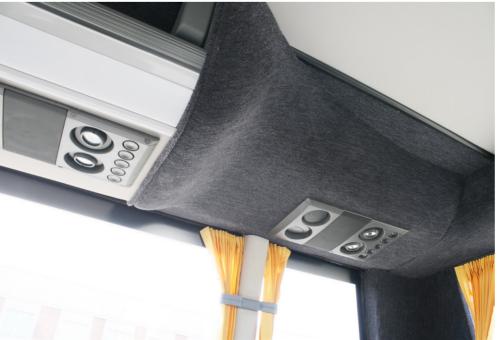

COMFORT. Our seats are ergonomically designed for their users for long and comfortable rides. The passenger area is equipped with a full climatization system, separated into two zones (upper and lower), with adjustable airflow vents and bright interior illumination.