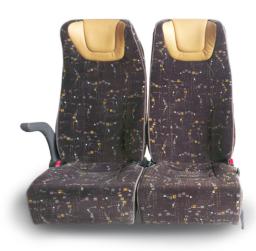

COMFORT. Our seats are ergonomically designed for their users for long and comfortable rides. The passenger area is equipped with a full climatization system, separated into two zones (upper and lower), with adjustable airflow vents and bright interior illumination.

choose your design from a selection of quality fabrics

Remarkable midibus design, with great volume of luggage compartments

Wheel chair access