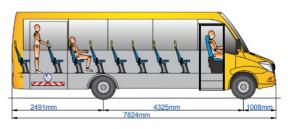

# Lift available

Simple and easy to use, this semi-automatic lift has the benefits of lifting up to 300 kg without compromising the luggage space in the vehicle. It is a top of the line product that delivers the best solution in the market allowing versatility, maximum luggage space, and comfort for both passengers and drivers.

This is achieved by placing the lift, right above the rear axle, giving both luggage space and stability, something that nobody else offers in the market for this segment. The lift works with an electric and hydraulic combination that is reliable, resistant and makes it the ideal solution that allows the user to lift wheelchairs from ground level, to sitting position