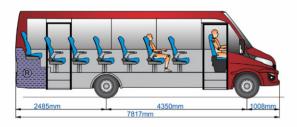

s: 31+1+1
Luggage vol. 3.5 m³





# ► INDBUS Spartano School Bus



Seats: 35+1+1
Luggage vol. /
L School bus - Iveco Daily





Seats: 29+1+1
Luggage vol. /
S School bus - Iveco Daily





Seats: 29+1+1
Luggage vol. /
S School bus - Sprinter // Crafter





### ► INDBUS Conversion Touristic

Seats: Luggage vol. 19+1+1 1 m<sup>3</sup>

Mercedes Benz Sprinter







# ► INDBUS Spartano Scuolabus



Seats: 51+1+1
Luggage vol. /
L Scuolabus - Iveco Daily





Seats: 44+1+1
Luggage vol. /
S Scuolabus - Iveco Daily





Seats: 44+1+1
Luggage vol. /
S Scuolabus - Sprinter // Crafter

S Scuolabus - Sprinter // Crafter





# ► INDBUS Spartano Intercity I



Seats: 33+1
Luggage vol. 1.5 m³
L Intercity I - Iveco Daily





Seats: Luggage vol. 27+1+1 1.5 m<sup>3</sup>

S Intercity I - Iveco Daily





Seats: 27+1+1
Luggage vol. 1.5 m³
S Intercity I - Sprinter // Crafter





## ► INDBUS integral DC Models

Joint project with company De Simon, Udine, Italy, we made the project for the city of Napoli. Design, prototype and serial production based on MB chassis OC500. We delivered 56 bodies in CKD. Final stages of the buses where completed in Udine with only 80 working hours.









Seats: 31+1
Standing 6

L Intercity II - Iveco Daily





Seats: 24+1+1
Luggage vol. /
S Intercity II - Iveco Daily





Seats: 24+1+1
Luggage vol. /
S Intercity II - Sprinter // Crafter





# ► INDBUS integral NC Models

Joint Spanish design and prototype for the model Noge touring based on integral chassis with MAN components.





SAFE. Your safety is our highest priority. That is why we work hard to