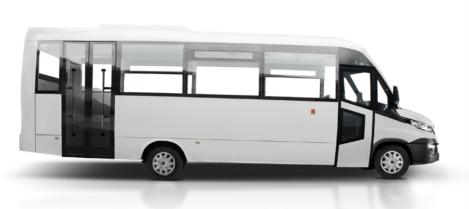

#### INDBUS standard stock products

INDBUS have all time vehicle stock of our models and we can adapt to fit the equivalent chassis of your choice.

We use a steel or stainless steel structure and a body made of GRP (Glass Reinforced Plastic) and aluminum, which makes our buses strong, durable and light. We use high quality materials in every step of the production process.

## ► INDBUS Máximo L

Seats: 29+1+1
Luggage vol. 5.2 m³