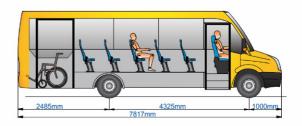

choose your design from a selection of quality fabrics

Remarkable midibus design, with great volume of luggage compartments

Wheel chair access

# Lift available

Simple and easy to use, this semi-automatic lift has the benefits of lifting up to 300 kg without compromising the luggage space in the vehicle. It is a top of the line product that delivers the best solution in the market allowing versatility, maximum luggage space, and comfort for both passengers and drivers.

This is achieved by placing the lift, right above the rear axle, giving both luggage space and stability, something that nobody else offers in the market for this segment. The lift works with an electric and hydraulic combination that is reliable, resistant and makes it the ideal solution that allows the user to lift wheelchairs from ground level, to sitting position