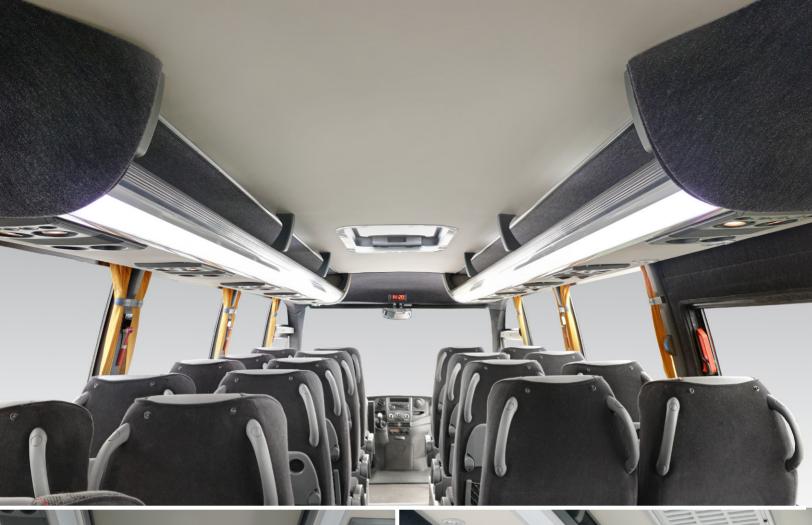

COMFORT. Our seats are ergonomically designed for their users for long and comfortable rides. The passenger area is equipped with a full climatization system, separated into two zones (upper and lower), with adjustable airflow vents and bright interior illumination.

choose your design from a selection of quality fabrics

Remarkable midibus design, with great volume of luggage compartments

Wheel chair access