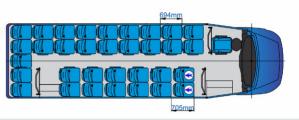

Wheelchair 1
S City - Sprinter // Crafter





#### ► INDBUS Práctico



Seats: 31+1+1
Luggage vol. 3.5 m³





# ► INDBUS Spartano School Bus



Seats: 35+1+1
Luggage vol. /
L School bus - Iveco Daily





Seats: 29+1+1
Luggage vol. /
S School bus - Iveco Daily





Seats: 29+1+1
Luggage vol. /
S School bus - Sprinter // Crafter





### ► INDBUS Conversion Touristic

Seats: Luggage vol. 19+1+1 1 m<sup>3</sup>

Mercedes Benz Sprinter







# ► INDBUS Spartano Scuolabus



Seats: 51+1+1
Luggage vol. /
L Scuolabus - Iveco Daily





Seats: 44+1+1
Luggage vol. /
S Scuolabus - Iveco Daily





Seats: 44+1+1
Luggage vol. /
S Scuolabus - Sprinter // Crafter

S Scuolabus - Sprinter // Crafter





# ► INDBUS Spartano Intercity I



Seats: 33+1
Luggage vol. 1.5 m³
L Intercity I - Iveco Daily





Seats: Luggage vol. 27+1+1 1.5 m<sup>3</sup>

S Intercity I - Iveco Daily





Seats: 27+1+1
Luggage vol. 1.5 m³
S Intercity I - Sprinter // Crafter





## ► INDBUS integral DC Models

Joint project with company De Simon, Udine, Italy, we made the project for the city of Napoli. Design, prototype and serial production based on MB chassis OC500. We delivered 56 bodies in CKD. Final stages of the buses where completed in Udine with only 80 working hours.









Seats: 31+1
Standing 6

L Intercity II - Iveco Daily





Seats: 24+1+1
Luggage vol. /
S Intercity II - Iveco Daily





Seats: 24+1+1
Luggage vol. /
S Intercity II - Sprinter // Crafter





# ► INDBUS integral NC Models

Joint Spanish design and prototype for the model Noge touring based on integral chassis with MAN components.