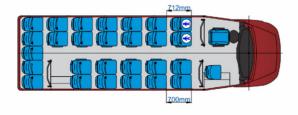

31+1+1
Luggage vol. 3.5 m³





# ► INDBUS Spartano School Bus



Seats: 35+1+1
Luggage vol. /
L School bus - Iveco Daily





Seats: 29+1+1
Luggage vol. /
S School bus - Iveco Daily





Seats: 29+1+1
Luggage vol. /
S School bus - Sprinter // Crafter





### ► INDBUS Conversion Touristic

Seats: Luggage vol. 19+1+1 1 m<sup>3</sup>

Mercedes Benz Sprinter







# ► INDBUS Spartano Scuolabus



Seats: 51+1+1
Luggage vol. /
L Scuolabus - Iveco Daily





Seats: 44+1+1
Luggage vol. /
S Scuolabus - Iveco Daily





Seats: 44+1+1
Luggage vol. /
S Scuolabus - Sprinter // Crafter

S Scuolabus - Sprinter // Crafter





# ► INDBUS Spartano Intercity I



Seats: 33+1
Luggage vol. 1.5 m³
L Intercity I - Iveco Daily





Seats: Luggage vol. 27+1+1 1.5 m<sup>3</sup>

S Intercity I - Iveco Daily





Seats: 27+1+1
Luggage vol. 1.5 m³
S Intercity I - Sprinter // Crafter





## ► INDBUS integral DC Models

Joint project with company De Simon, Udine, Italy, we made the project for the city of Napoli. Design, prototype and serial production based on MB chassis OC500. We delivered 56 bodies in CKD. Final stages of the buses where completed in Udine with only 80 working hours.









Seats: 31+1
Standing 6

L Intercity II - Iveco Daily





Seats: 24+1+1
Luggage vol. /
S Intercity II - Iveco Daily





Seats: 24+1+1
Luggage vol. /
S Intercity II - Sprinter // Crafter





# ► INDBUS integral NC Models

Joint Spanish design and prototype for the model Noge touring based on integral chassis with MAN components.





SAFE. Your safety is our highest priority. That is why we work hard to me