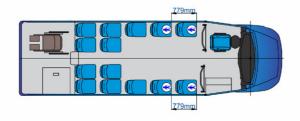

# ► INDBUS Spartano City

Seats: 16+1
Wheelchair 1

L City - Iveco Daily

Seats: 14+1
Wheelchair 1
S City - Iveco Daily

Seats: 14+1
Wheelchair 1
S City - Sprinter // Crafter