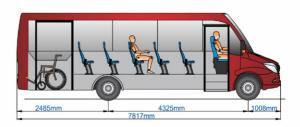

choose your design from a selection of quality fabrics

Remarkable midibus design, with great volume of luggage compartments

Wheel chair access

# Lift available

Simple and easy to use, this semi-automatic lift has the benefits of lifting up to 300 kg without compromising the luggage space in the vehicle. It is a top of the line product that delivers the best solution in the market allowing versatility, maximum luggage space, and comfort for both passengers and drivers.

This is achieved by placing the lift, right above the rear axle, giving both luggage space and stability, something that nobody else offers in the market for this segment. The lift works with an electric and hydraulic combination that is reliable, resistant and makes it the ideal solution that allows the user to lift wheelchairs from ground level, to sitting position