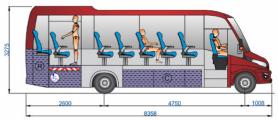

your choice.

We use a steel or stainless steel structure and a body made of GRP (Glass Reinforced Plastic) and aluminum, which makes our buses strong, durable and light. We use high quality materials in every step of the production process.

## ► INDBUS Máximo L



Seats: 29+1+1
Luggage vol. 5.2 m³





## ► INDBUS Máximo M



 Seats:
 25+1+1

 Luggage vol.
 4.6 m³

Máximo M - Iveco Daily

Seats: 25+1+1
Luggage vol. 4.6 m³

Máximo M - Sprinter // Crafter







## ► INDBUS Máximo S



Seats: 22+1
Luggage vol. 3.7 m³

Máximo S - Sprinter





# ► INDBUS Spartano City



Seats: 16+1
Wheelchair 1

L City - Iveco Daily





Seats: 14+1
Wheelchair 1
S City - Iveco Daily





Seats: 14+1
Wheelchair 1
S City - Sprinter // Crafter





#### ► INDBUS Práctico



Seats: 31+1+1
Luggage vol. 3.5 m³





# ► INDBUS Spartano School Bus



Seats: 35+1+1
Luggage vol. /
L School bus - Iveco Daily





Seats: 29+1+1
Luggage vol. /
S School bus - Iveco Daily





Seats: 29+1+1
Luggage vol. /
S School bus - Sprinter // Crafter





### ► INDBUS Conversion Touristic

Seats: Luggage vol. 19+1+1 1 m<sup>3</sup>

Mercedes Benz Sprinter







# ► INDBUS Spartano Scuolabus



Seats: 51+1+1
Luggage vol. /
L Scuolabus - Iveco Daily





Seats: 44+1+1
Luggage vol. /
S Scuolabus - Iveco Daily





Seats: 44+1+1
Luggage vol. /
S Scuolabus - Sprinter // Crafter

S Scuolabus - Sprinter // Crafter





# ► INDBUS Spartano Intercity I



Seats: 33+1
Luggage vol. 1.5 m³
L Intercity I - Iveco Daily





Seats: Luggage vol. 27+1+1 1.5 m<sup>3</sup>

S Intercity I - Iveco Daily





Seats: 27+1+1
Luggage vol.