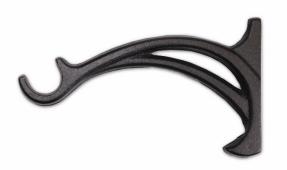

- Five projection brackets in all finishes
- Double bracket for layered treatments
- Inside mount socket

- Accessories
  - Rings with removable clip
  - Swivel socket
  - Holdback base
    - Use with finial or endcap for finished, decorative look