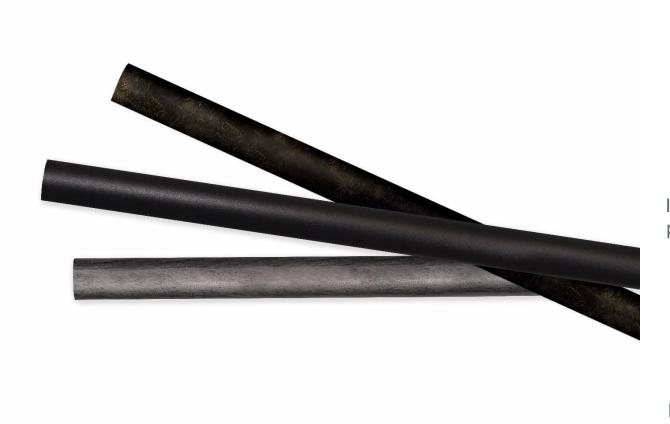

- Great for stationary & baton draw treatments
  - Rod pocket
  - Tab top
  - Tie top
  - Grommet
  - Pleated

Five elegant finishes

Iron Oxide

Rust

Black

Iron Gold

Eleven finial and endcap styles

- 1" Pole Diameter
  - Two pole lengths: 6 ft and 8 ft