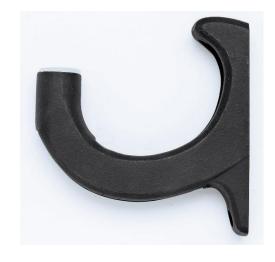

- Five projection brackets in all finishes
- Double bracket for layered treatments
- Inside mount socket

- Accessories
  - Rings with removable clip
  - Swivel socket
  - Holdback base
    - Use with finial or endcap for finished, decorative look