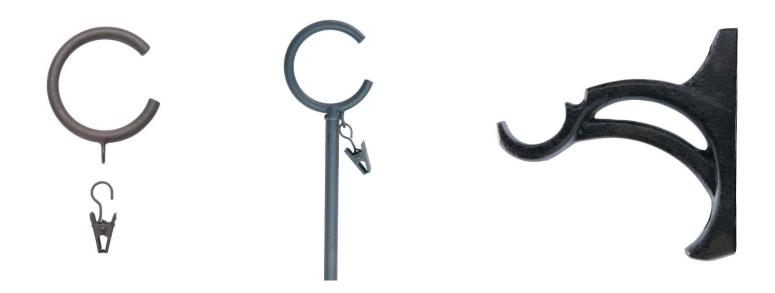

- Five projection brackets in all finishes
- Double bracket for layered treatments
- Inside mount socket

- Accessories
  - Rings with removable clip
  - Swivel socket
  - Holdback base
    - Use with finial or endcap for finished, decorative look

- Bypass Accessories
  - C-rings with removable clip
  - 36" Baton with removable clip
  - Center support bypass bracket (3 ½" return only)

@kirsch

Experience more, visit kirsch.com