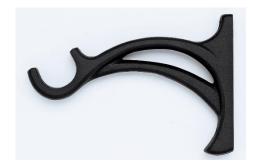

- Five projection brackets in all finishes
- Double bracket for layered treatments
- Inside mount socket

- Accessories
  - Rings with removable clip
  - Swivel socket
  - Holdback base
    - Use with finial or endcap for finished, decorative look