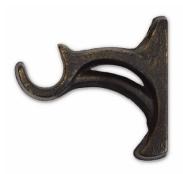

- Five projection brackets in all finishes
- Double bracket for layered treatments
- Inside mount socket

- Accessories
  - Rings with removable clip
  - Swivel socket
  - Holdback base
    - Use with finial or endcap for finished, decorative look