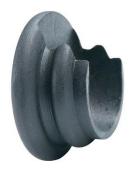

In order to create longer poles, this splice can be used to join two poles.

Insert the splice into both poles so that the two poles meet in the middle of the splice. A bracket should be installed at the placement of the splice.