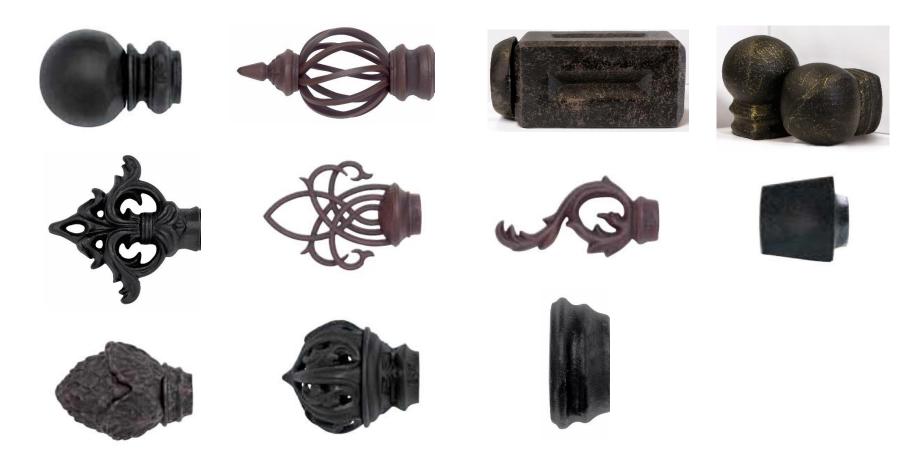

- Great for stationary & baton draw treatments
  - Rod pocket
  - Tab top
  - Tie top
  - Grommet
  - Pleated

Five elegant finishes

Iron Oxide

Rust

Black

Iron Gold

Eleven finial and endcap styles

- 1" Pole Diameter
  - Two pole lengths: 6 ft and 8 ft