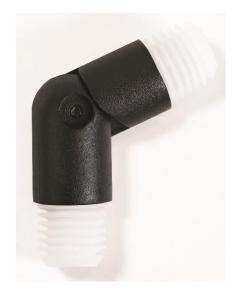

In order to create longer poles, this splice can be used to join two poles.

Insert the splice into both poles so that the two poles meet in the middle of the splice. A bracket should be installed at the placement of the splice.