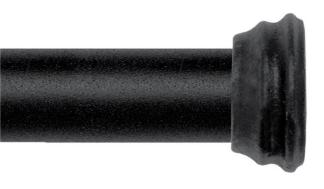

- Great for stationary & baton draw treatments
  - Rod pocket
  - Tab top
  - Tie top
  - Grommet
  - Pleated

Five elegant finishes

Iron Oxide

Rust

Black

Iron Gold

Eleven finial and endcap styles

- 1" Pole Diameter
  - Two pole lengths: 6 ft and 8 ft