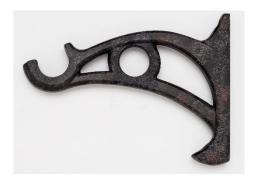

- Five projection brackets in all finishes
- Double bracket for layered treatments
- Inside mount socket

- Accessories
  - Rings with removable clip
  - Swivel socket
  - Holdback base
    - Use with finial or endcap for finished, decorative look