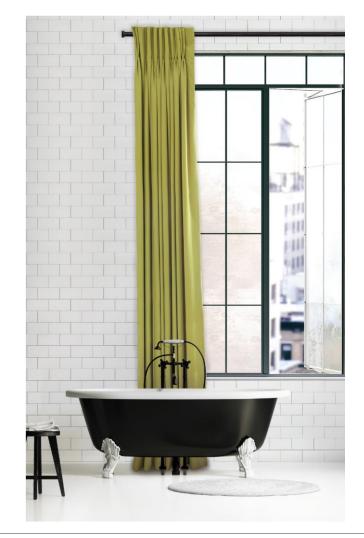

**Collection Overview** 

FORGING

From the very beginning, wrought iron has stamped its noble place in history as being a symbol of strength and beauty.

Through the centuries, decorative and elaborate iron works has become an important architectural statement.

We are proud to keep this remarkable customer alive with the Kirsch Wrought Iron Collection. Our skilled ironworkers still use time-honored methods to form classic, heavyweight wrought iron products, while protecting the authenticity of the craft and keeping the timeless practice of this beautiful tradition alive.

- Great for stationary & baton draw treatments
  - Rod pocket
  - Tab top
  - Tie top
  - Grommet
  - Pleated

Five elegant finishes

Iron Oxide

Rust

Black

Iron Gold

Eleven finial and endcap styles

- 1" Pole Diameter
  - Two pole lengths: 6 ft and 8 ft