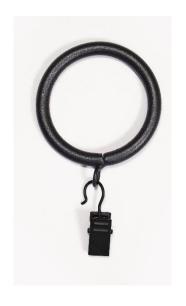

- Five projection brackets in all finishes
- Double bracket for layered treatments
- Inside mount socket

- Accessories
  - Rings with removable clip
  - Swivel socket
  - Holdback base
    - Use with finial or endcap for finished, decorative look