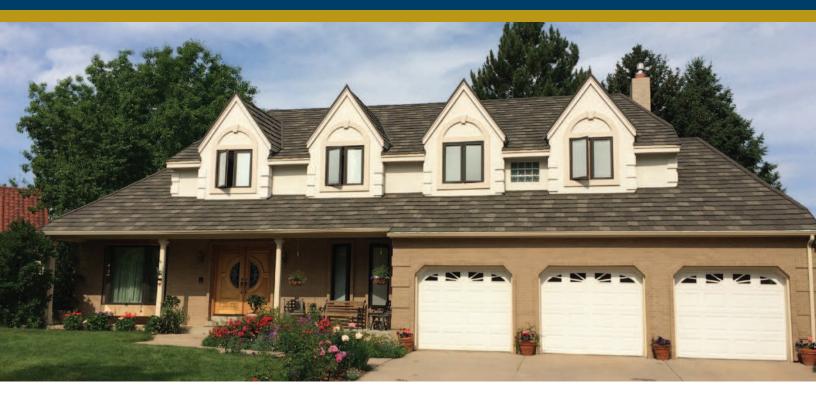

# METAL ROOFING ISN'T WHAT IT USED TO BE®

#### SHAKE XD® FEATURES:

Lifetime Limited Warranty\* (including 120 mph winds and hail penetration)

Class 4 Impact Resistance to UL 2218 by Underwriters Laboratories
(Highest Rating)

Lightweight – Only 160 lbs./100 sq. ft. Installed
Non-Combustible Class A Rated Material
Won't Crack, Break, Burn, Curl, Split or Rot
Walkable, Low Maintenance, Long Life
Non-Porous, Freeze / Thaw Resistant
Interlocking Panels Provide Protection

Tear-Off May Not Be Required (See local code)

Against the Elements

Reduces Energy Consumption & Landfill Impact

Direct to Deck Application

Unique Hidden Fastener System

"Cut & Tuck"™ Technology

(No Special Tools Required)