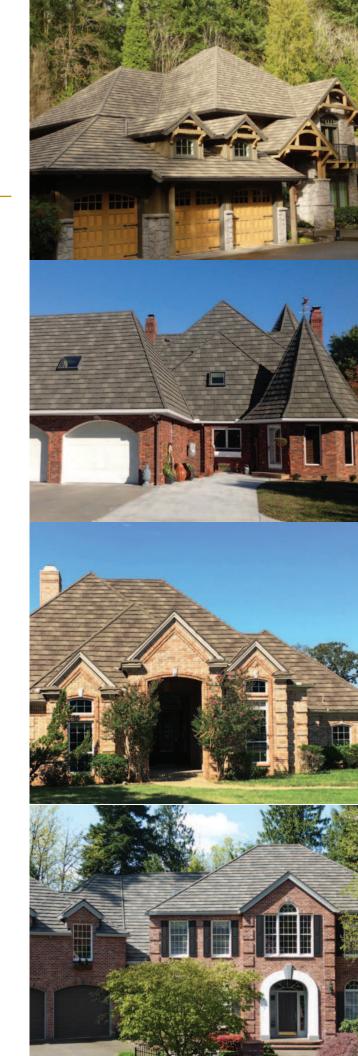

# METAL ROOFING ISN'T WHAT IT USED TO BE®

#### SHAKE XD® FEATURES:

Lifetime Limited Warranty\* (including 120 mph winds and hail penetration)

Class 4 Impact Resistance to UL 2218 by Underwriters Laboratories
(Highest Rating)

Lightweight – Only 160 lbs./100 sq. ft. Installed
Non-Combustible Class A Rated Material
Won't Crack, Break, Burn, Curl, Split or Rot
Walkable, Low Maintenance, Long Life
Non-Porous, Freeze / Thaw Resistant
Interlocking Panels Provide Protection

Tear-Off May Not Be Required (See local code)

Against the Elements

Reduces Energy Consumption & Landfill Impact

Direct to Deck Application

Unique Hidden Fastener System

"Cut & Tuck"™ Technology

(No Special Tools Required)