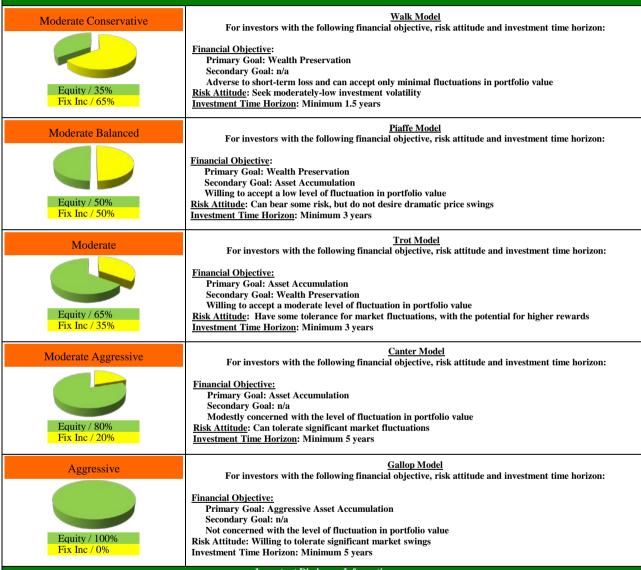

## **TARGET ASSET ALLOCATION**

Green Pastures will provide you with our **Client Profile** questionnaire. This tool will help you select an investment portfolio that best matches your **Financial Objective, Risk Attitude and Investment Time Horizon** with respect to your Defensive Growth Program investment portfolio with Green Pastures, which may be more or less volatile or aggressive than your entire portfolio (managed by Green Pastures and/or elsewhere). Note: Depending upon market conditions, the target equity allocation of each model may be in the market, out of the market, partly in and partly out of the market, and/or short the market with a limited portion of the target equity allocation.