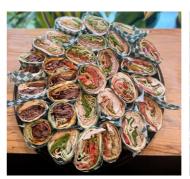

#### **LEVEL 3 - WRAPS ONLY**

\$12pp

- Mix and match wraps and sandwiches
- Artfully displayed on trays or tiered stands
- Choose from 5 popular flavor combinations
- Add on chips and pickles for an extra \$2pp
- Veggie tray and a la cart items available