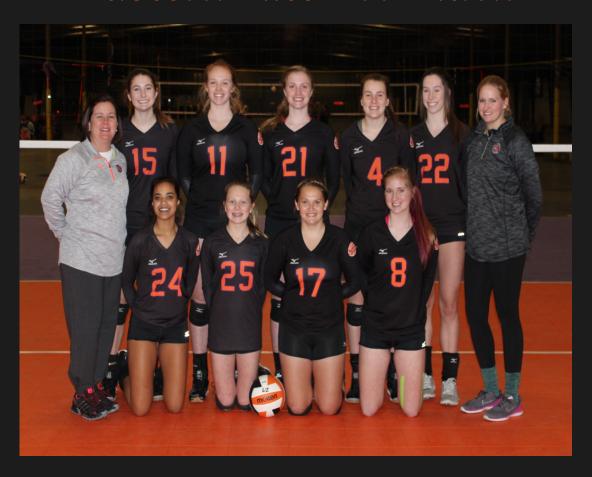

## Eastern Elite - 17 Black

| Jersey# | Player's Name    | Position | Height | Class of | High School                   |
|---------|------------------|----------|--------|----------|-------------------------------|
| 4       | Hope Shook       | ОН       | 5' 9"  | 2019     | Wayne Christian School        |
| 8       | Mckenzie Norris  | S/OPP    | 5' 8"  | 2019     | Charles B. Aycock High School |
| 11      | Riley Kerigan    | S/OPP    | 5' 11" | 2020     | Clayton High School           |
| 15      | Jenna Brown      | M        | 5' 10" | 2020     | South Johnston High School    |
| 17      | Kasey Wilkins    | DS       | 5' 4"  | 2019     | Clayton High School           |
| 21      | Ally Parker      | OH/OPP   | 5' 9"  | 2019     | D.H. Conley High School       |
| 22      | Graysen Jeffreys | M        | 5' 10" | 2020     | Wayne Country Day School      |
| 24      | Ciara Williams   | OH/OPP   | 5' 8"  | 2020     | Cleveland High School         |
| 25      | Madison Massey   | L        | 5' 2"  | 2020     | Princeton High School         |

**Head Coach: Dawn Norris** 

**Assistant Coach: Pam Nekvasil**