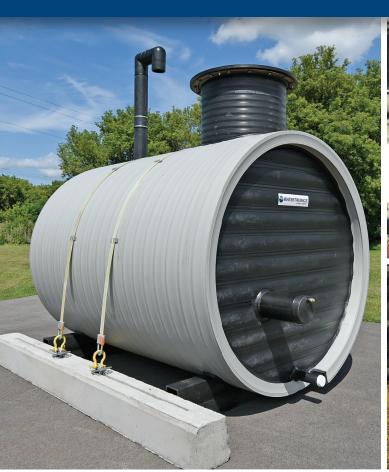

#### HORIZONTAL HDPE STRUCTURES

# SELF-CONTAINED HDPE STRUCTURES CAPABLE OF INCORPORATING PUMPS, VALVES, WET WELLS AND VARIOUS EQUIPMENT ASSEMBLIES.

Watertronics™ HDPE (High Density Polyethylene) structures offer a single-sourced turnkey prefabricated solution. With a design life of 100+ years, HDPE structures are lightweight, durable and resist chemical damage and corrosion. The structures are flexible and impact-resistant, making them well suited for dynamic soils and areas prone to seismic activities. Vertical or horizontal structures are available to address a multitude of solutions for underground applications and can be designed to comply with H-20 vehicle traffic live load rating criteria. Watertronics HDPE turnkey packages free up usable space, eliminate unsightly above ground equipment, and reduce noise in public areas.