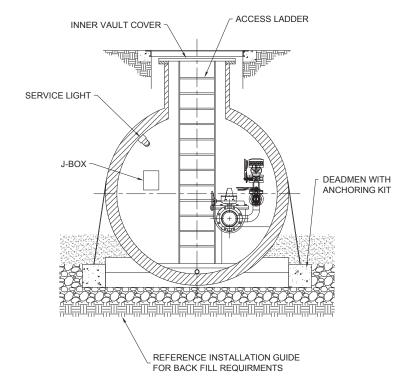

#### **OPTIONAL UPGRADES**

- OSHA-approved ladders
- Custom FRP flooring
- OSHA-compliant ventilation risers
- Butt-fused HDPE manifolds
- Internal lighting
- Aluminum access hatches with fall protection
- Leak detection sensors
- Civil engineering stamp available