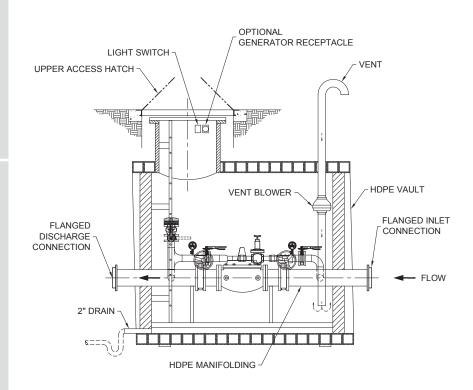

#### HORIZONTAL HDPE STRUCTURES

# SELF-CONTAINED HDPE STRUCTURES CAPABLE OF INCORPORATING PUMPS, VALVES, WET WELLS AND VARIOUS EQUIPMENT ASSEMBLIES.

Watertronics™ HDPE (High Density Polyethylene) structures offer a single-sourced turnkey prefabricated solution. With a design life of 100+ years, HDPE structures are lightweight, durable and resist chemical damage and corrosion. The structures are flexible and impact-resistant, making them well suited for dynamic soils and areas prone to seismic activities. Vertical or horizontal structures are available to address a multitude of solutions for underground applications and can be designed to comply with H-20 vehicle traffic live load rating criteria. Watertronics HDPE turnkey packages free up usable space, eliminate unsightly above ground equipment, and reduce noise in public areas.

## ADVANTAGES OF HDPE TURNKEY STRUCTURES

- Pre-assembled for easy installation
- 100+ year design life
- Lightweight construction
- Durable and flexible
- Inert to corrosive elements such as salt water, pH, sewage and hydrogen sulfide
- Biological growth inhibiting material
- Integral double wall construction
- Exceptional resistance to subzero temperatures
- Structural cylinder profiles available up to 11' diameter and 40' depths
- Custom engineered rectangular structures available

#### **OPTIONAL UPGRADES**

- OSHA-approved ladders
- Custom FRP flooring
- OSHA-compliant ventilation risers
- Butt-fused HDPE manifolds
- Internal lighting
- Aluminum access hatches with fall protection
- Leak detection sensors
- Civil engineering stamp available