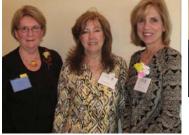

New members: Marilyn Huddleston, Carole Coe

Linda Smith (right) with her guest, Patti Campbell.

as her guest. Pat won a

gift card for Target store.

Sherry McFarland with

lacqueline. Sherry won

the mystery gift of a daily journal. Welcome back