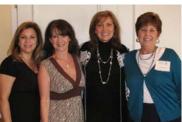

New members: Marilyn Huddleston, Carole Coe

Linda Smith (right) with her guest, Patti Campbell.

as her guest. Pat won a

gift card for Target store.

Sherry McFarland with

lacqueline. Sherry won

the mystery gift of a daily journal. Welcome back

after your recent back

surgery.

about new group, "Let's Do It" She won a free lunch.

January Birthday ladies attending: Nancy Scalice, Patti Patton, and Edna Long.

President Joan Bove with Jacqueline London and Pat Fluno, Program Chairman. Well done!!