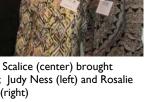

Nancy Scalice (center) brought guests; Judy Ness (left) and Rosalie Miceli (right)

Tina Parrish won the 50/50 money prize of \$74.00

Martha Cirrotti and Betty Huff present a gift basket to Jacqueline London.