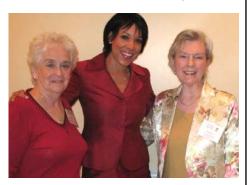

The luncheons at Heathrow are always a pleasure. Thanks Martha and Paulette for your hard work. I hope those who attended today's luncheon enjoyed it as much as I did. Those who were unable to attend missed a terrific program. We were treated by a visit from the delightful Jacqueline London of WKMG, Channel 6 News. What a lovely young lady. She shared her background, working up to her position of news anchor with lots of humor, answered many questions from the floor, went to each table and then stayed for many photos...We hope she will enjoy the gift basket of kitchen utensils presented by Martha Cirrotti...She was a breath of fresh air, and Ronnie Telzer and Joan Lenard had a field day snapping pictures. Kudos to Jacqueline, Pat Fluno and Ginny Plummer for their efforts.

after your recent back

surgery.

about new group, "Let's Do It" She won a free lunch.

January Birthday ladies attending: Nancy Scalice, Patti Patton, and Edna Long.

President Joan Bove with Jacqueline London and Pat Fluno, Program Chairman. Well done!!