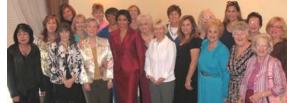

The luncheons at Heathrow are always a pleasure. Thanks Martha and Paulette for your hard work. I hope those who attended today's luncheon enjoyed it as much as I did. Those who were unable to attend missed a terrific program. We were treated by a visit from the delightful Jacqueline London of WKMG, Channel 6 News. What a lovely young lady. She shared her background, working up to her position of news anchor with lots of humor, answered many questions from the floor, went to each table and then stayed for many photos...We hope she will enjoy the gift basket of kitchen utensils presented by Martha Cirrotti...She was a breath of fresh air, and Ronnie Telzer and Joan Lenard had a field day snapping pictures. Kudos to Jacqueline, Pat Fluno and Ginny Plummer for their efforts.

Nancy Scalice (center) brought guests; Judy Ness (left) and Rosalie Miceli (right)

Tina Parrish won the 50/50 money prize of \$74.00

Martha Cirrotti and Betty Huff present a gift basket to Jacqueline London.