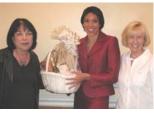

The luncheons at Heathrow are always a pleasure. Thanks Martha and Paulette for your hard work. I hope those who attended today's luncheon enjoyed it as much as I did. Those who were unable to attend missed a terrific program. We were treated by a visit from the delightful Jacqueline London of WKMG, Channel 6 News. What a lovely young lady. She shared her background, working up to her position of news anchor with lots of humor, answered many questions from the floor, went to each table and then stayed for many photos...We hope she will enjoy the gift basket of kitchen utensils presented by Martha Cirrotti...She was a breath of fresh air, and Ronnie Telzer and Joan Lenard had a field day snapping pictures. Kudos to Jacqueline, Pat Fluno and Ginny Plummer for their efforts.

Nancy Scalice (center) brought guests; Judy Ness (left) and Rosalie Miceli (right)

Tina Parrish won the 50/50 money prize of \$74.00

Martha Cirrotti and Betty Huff present a gift basket to Jacqueline London.