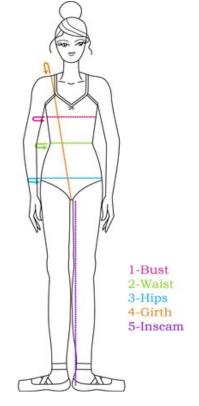

## **Body Measurements**

Please follow these simple steps when you're ready to take body measurements. Have your child wear undergarments or a light-weight leotard with a bra that gives the bust line their typical shape for most accurate measurements.

- Have your child stand straight with their weight evenly distributed.
- The measurement tape should be snug but not too tight on circumference measurements and stretched tight for vertical measurements.

## Getting the Measurements:

- 1—Bust/Chest—measure over the fullest part of the chest having the child's arms relaxed at their sides.
- 2—Waist—Measure around where the waist naturally indents. Keep you finger between the tape and their belly.
- 3—Hips—Measure around the fullest part of the hips and buttocks while your child stands with their heels together.
- 4—Girth—Measure from the midpoint on the shoulder towards the front, through the crotch and back around to meet the midpoint of the shoulder.