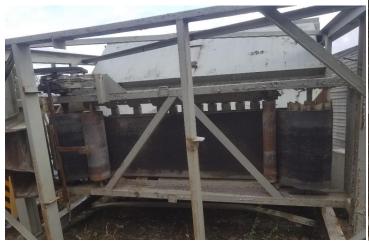

## Used Equipment: CF026 Single 6'x12' Cold Feed Bin

- 6' x 12'
- 2' Gate opening
- Bar in center of bin
- Weg Motor
- 4' x '10'3" Feeder
- Belt Driven
- 30" Belt

- All equipment subject to prior sale.
- RSB strives to ensure the accuracy of all listings, but all listings are "as-is, where-is," with no implied warranty.
- All buyers are encouraged to inspect equipment personally to verify accuracy.
- All information contained in this listing sheet is confidential. It is the property of RBS and is not to be shared.
- Road Builders Supply, LLC accepts no liability for the accuracy of the above listing.