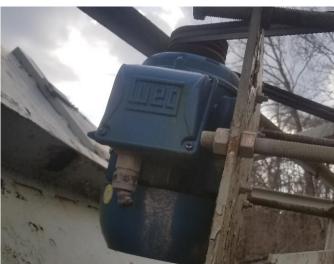

## Used Equipment: CF026 Single 6'x12' Cold Feed Bin

- 6' x 12'
- 2' Gate opening
- Bar in center of bin
- Weg Motor
- 4' x '10'3" Feeder
- Belt Driven
- 30" Belt

- All equipment subject to prior sale.
- RSB strives to ensure the accuracy of all listings, but all listings are "as-is, where-is," with no implied warranty.
- All buyers are encouraged to inspect equipment personally to verify accuracy.
- All information contained in this listing sheet is confidential. It is the property of RBS and is not to be shared.
- Road Builders Supply, LLC accepts no liability for the accuracy of the above listing.