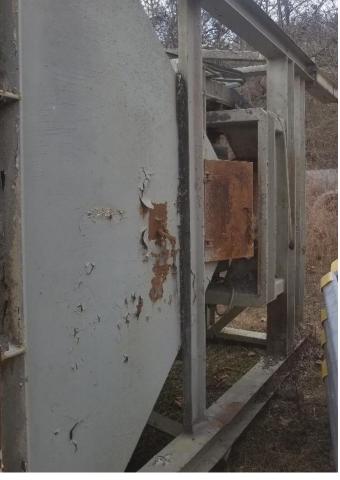

## Used Equipment: CF026 Single 6'x12' Cold Feed Bin

- 6' x 12'
- 2' Gate opening
- Bar in center of bin
- Weg Motor
- 4' x '10'3" Feeder
- Belt Driven
- 30" Belt

- All equipment subject to prior sale.
- RSB strives to ensure the accuracy of all listings, but all listings are "as-is, where-is," with no implied warranty.
- All buyers are encouraged to inspect equipment personally to verify accuracy.
- All information contained in this listing sheet is confidential. It is the property of RBS and is not to be shared.
- Road Builders Supply, LLC accepts no liability for the accuracy of the above listing.