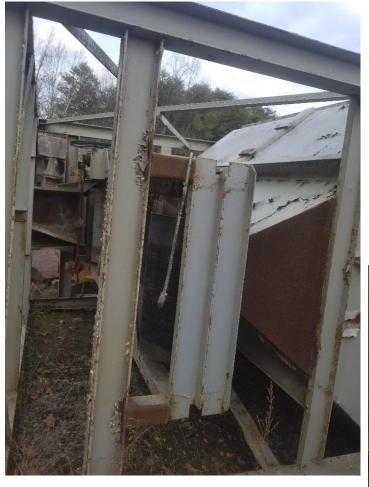

## Used Equipment: CF026 Single 6'x12' Cold Feed Bin

- 6' x 12'
- 2' Gate opening
- Bar in center of bin
- Weg Motor
- 4' x '10'3" Feeder
- Belt Driven
- 30" Belt

- All equipment subject to prior sale.
- RSB strives to ensure the accuracy of all listings, but all listings are "as-is, where-is," with no implied warranty.
- All buyers are encouraged to inspect equipment personally to verify accuracy.
- All information contained in this listing sheet is confidential. It is the property of RBS and is not to be shared.
- Road Builders Supply, LLC accepts no liability for the accuracy of the above listing.