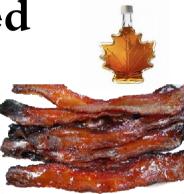

# RDL Natural Smoked Bone in Leg Ham

| Whole      | \$3.99/1b |
|------------|-----------|
| Butt Half  |           |
| Shank Half |           |

**T NT / 10 1 1** 

RDL Natural Smoked Whole Slabs-*\$6.99/1b* Sliced Maple Bacon-*\$8.99/1b* 