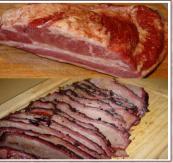

#### RDL Natural Smoked Bacon From 100% Local Alberta Pork Natural Hickory Smoke

Whole Slab- *\$5.89/1b* Half Slab- *\$5.99/1b* 

Diced Slab Ends & Bits- \$6.99/1b

Sliced 1 lb/pack- *\$7.99/lb* Sliced 5 lb/box-*\$34.95/box* 

RDL Natural Smoked Black Forest Bacon Half Slab(3–5lb)–\$5.99/lb Sliced 1 lb packs–\$7.99/lb Ends & Bits–\$7.99/lb Sliced 5lbBox–\$39.95/box.

Whole Slabs-*\$8.79/lb* Cut pieces<sub>(300-800 gram)</sub>*\$8.99/lb* Sliced Back Bacon-*\$10.99/lb* 