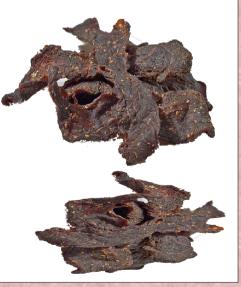

RDL Natural Smoked Beef Jerky

Regular or Peppered 80g-150g Bags *\$6.49/100g* or \$29.50/lb. Natural Smoked **Pork Jerky** Sweet & Spicy, or Regular

RDL Natural Smoked \*Special Order Only English style Back Bacon Whole Slabs-\$6.99/1b Sliced English Back Bacon-\$8.99/1b