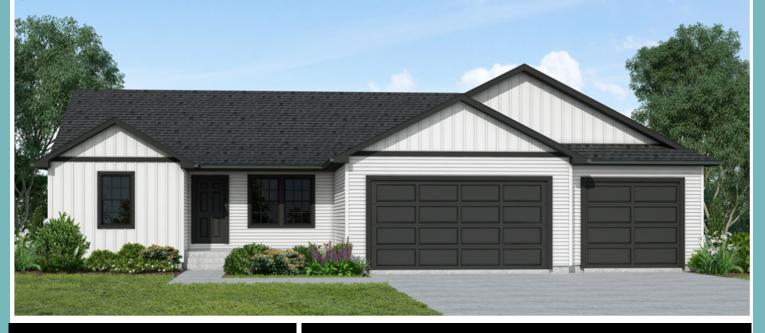

Starting at:

\$430,000.00

5464 FRESHWATER LANE

MM 8-12

## LOCATION

Located in Missouri Meadows

1/2 Mile Northeast of Williston

This gorgeous country development offers 1 acre lots with beautiful views

## PROPERTY FEATURES

- \* Ranch Style
- \* 3 Car Garage
- \* 3 5 Bedrooms
- \* 2 3 Bathrooms
- \* Unfinished Basement
- \* Vaulted Ceilings
- \* High Quality Cabinets

- \* 1665.7 sq ft main level
- \* 1665.7 sq ft basement level
- \* High Quality Finishes Throughout
- \* Open Concept Living Area
- \* Large Kitchen Island
- \* Family Friendly Neighborhood
- \* 1+ acre lot