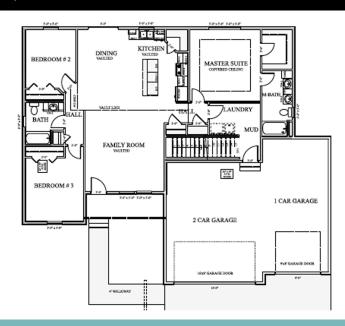

## PROPERTY FEATURES

- \* Ranch Style
- \* 3 Car Garage
- \* 3 5 Bedrooms
- \* 2 3 Bathrooms
- \* Unfinished Basement
- \* Vaulted Ceilings
- \* High Quality Cabinets

- \* 1665.7 sq ft main level
- \* 1665.7 sq ft basement level
- \* High Quality Finishes Throughout
- \* Open Concept Living Area
- \* Large Kitchen Island
- \* Family Friendly Neighborhood
- \* 1+ acre lot