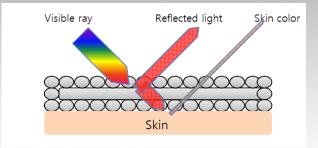

## **Normal Reflective Powder**

Excessive gloss/shine and hiding effect
Distorted skin color