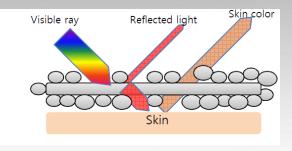

## Bloom Powder Soft luster and hiding effect Natural skin color expression Healthy looking

ARGAN Bloom Powders can be used in skin care and make up formulations to enhance a gentle, dewy, radiant appearance while provide a soft focus effect (translucent hiding effect). Their natural looking appearance and variety of available colors is ideal for a diverse range of skin types and complexions.