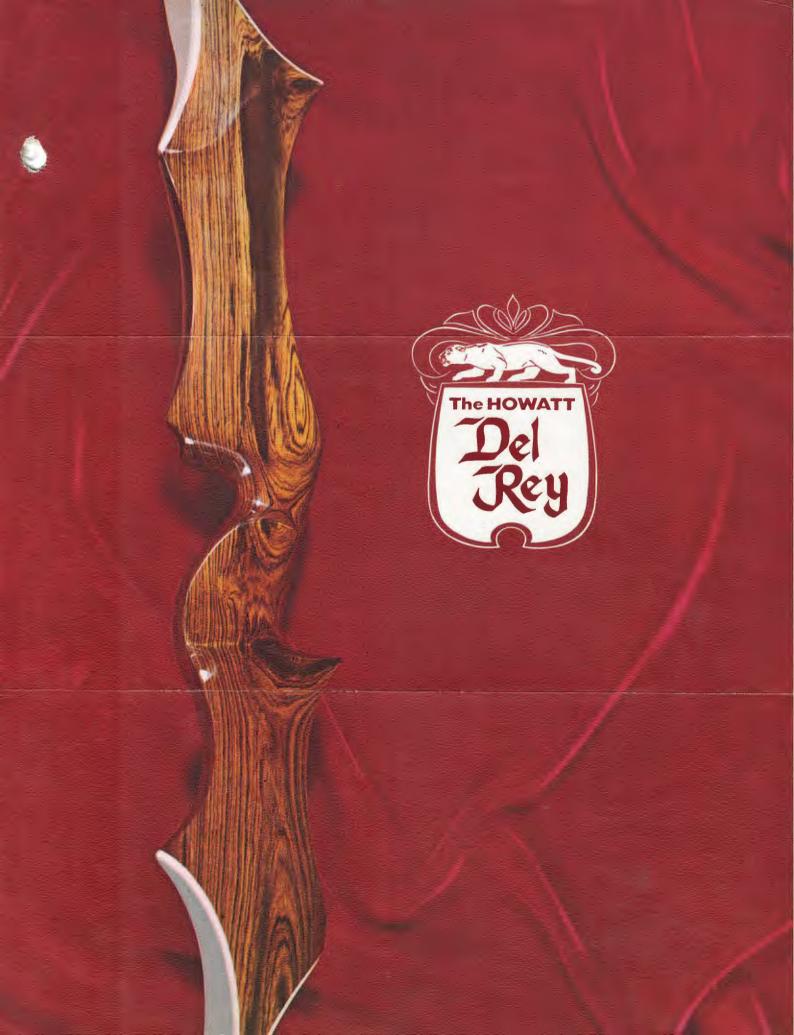

## HOWATT Del Rey

The Del Rey brings to modern archery an entirely new concept . . . a rare combination of rich beauty and stunning performance. It represents the ultimate in nearly 25 years of world famous Howatt bow design. The Del Rey offers a subtle ruggedness in the intricate blending of gentle curve upon curve and a richness of beauty rarely achieved in any woodworking craft. Each Del Rey is a tribute to the remarkable skill and superb craftsmanship of the Howatt bowmaker. It is explicitly designed and handcrafted for those who demand the finest in target archery equipment. Available in 66" and 69" lengths for men and a 62" ladies' model. The Del Rey comes complete with a deeply padded suede fabric carrying case in royal purple. 150.00