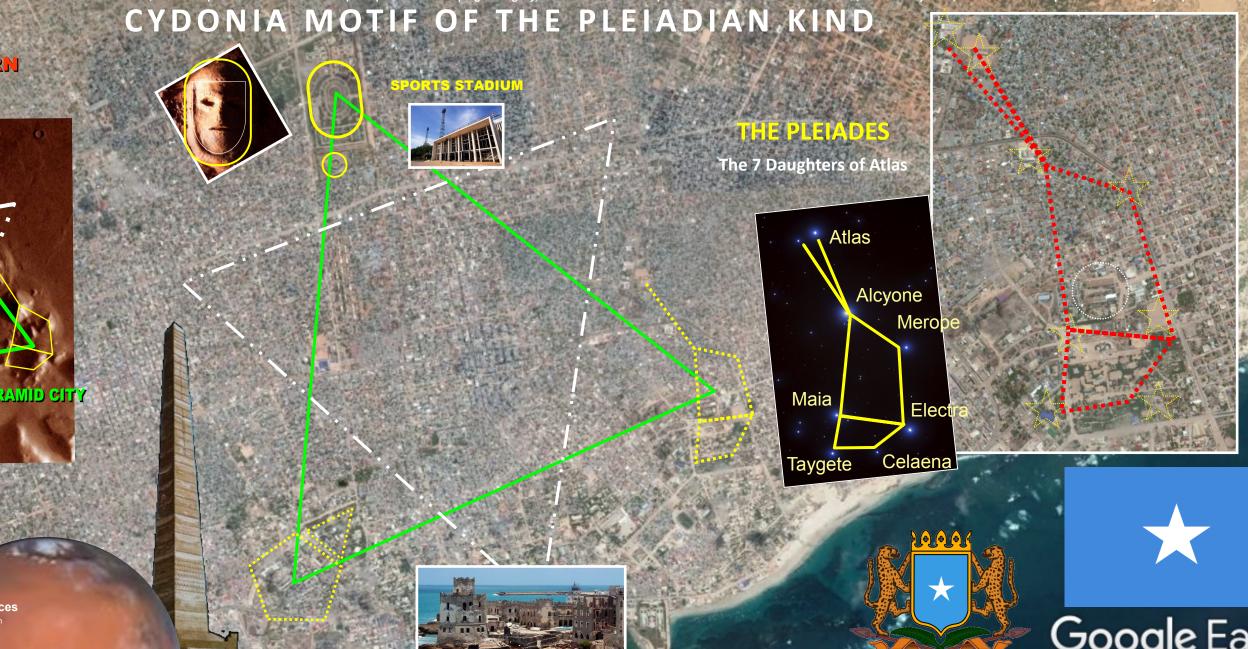

## MARTIAN LINES OF MOGADISH

The purpose of this study is to present the evidence that the geometric ley-lines of the following city layout is set to the Cydonia, Mars ley-lines. Pertaining to the Cydonia, Mars anomalies, there are 3 main pyramid structures that comprise the Martian Motif. There is the famous Face of Ma giant Pentagon Fortress and the Pleiadian Pyramid City. These 3 structures triangulate each other and would make up the core of a large metropolitan city on Earth. What is astonishing is that such a Martian Motif is seen implemented in the architecture of almost all the ancient civilization Earth. This started, at least based on the archeological record after the Flood of Noah with Babylon and Sumer. How the Martian Motif is tied to the ley-lines of an structures is that perhaps the lost knowledge and connection of the Martian civilization was conveyed few and selected 'priestly' class on Earth that constitutes the Secret Societies, etc. This special class of humans are perhaps tasked at keeping the legacy, lifeline and bloodline operational. Even now in the modern era, the same Cydonia, Mars motif is incorporated into the major capit