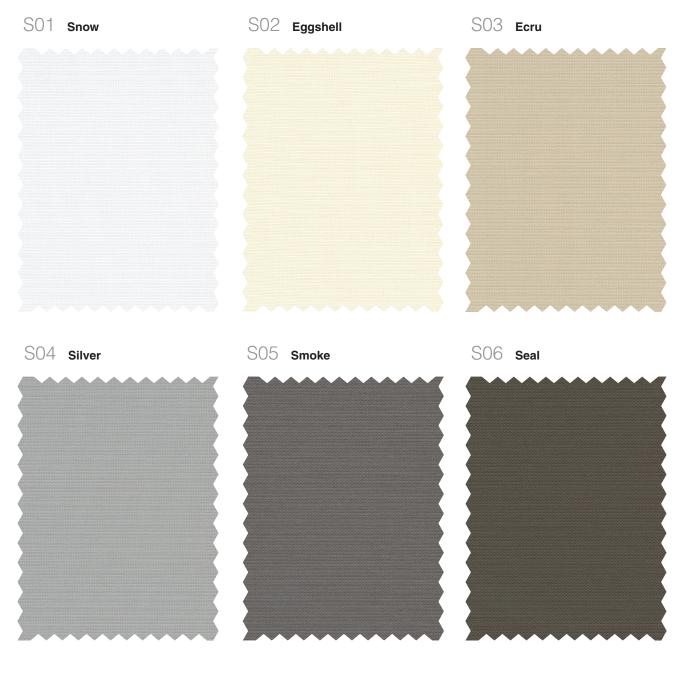

Colors may vary slightly from swatch sample. All variations are within industry standards.

## STYLE 8000 SPECIFICATIONS

Cradle to Cradle Certified™ Bronze and constructed from 100% polyester yarn, Style 8000 is strong, light weight, and 100% recyclable. The unique 2x2 basketweave provides excellent fabric stability and enhances outward views.