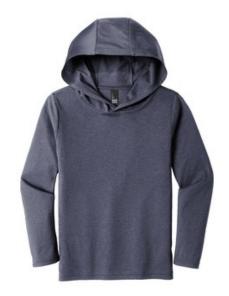

# District <sup>®</sup> Youth Perfect Tri <sup>®</sup> Long Sleeve Hoodie DT139Y

A lightweight tri-blend essential that's perfect all year round.

- 4.5-ounce, 50/25/25 poly/combed ring spun cotton/rayon, 32 singles
- Tear-away label
- Shoulder to shoulder taping