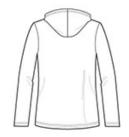

# District <sup>®</sup> Youth Perfect Tri <sup>®</sup> Long Sleeve Hoodie DT139Y

A lightweight tri-blend essential that's perfect all year round.

- 4.5-ounce, 50/25/25 poly/combed ring spun cotton/rayon, 32 singles
- Tear-away label
- Shoulder to shoulder taping

## District<sup>®</sup> Women's Perfect Tri<sup>®</sup> Long Sleeve Hoodie. DM139L

The perfect fusion of lightweight comfort and carefree style.

- 4.5-ounce, 50/25/25 poly/combed ring spun cotton/rayon, 32 singles
- Tear-away label
- Shoulder to shoulder taping
- Split V-neck with marrow edge

# District<sup>®</sup> Perfect Tri<sup>®</sup> Long Sleeve Hoodie. DM139

A lightweight tri-blend essential that's perfect all year round.

- 4.5-ounce, 50/25/25 poly/combed ring spun cotton/rayon, 32 singles
- Tear-away label
- Shoulder to shoulder taping