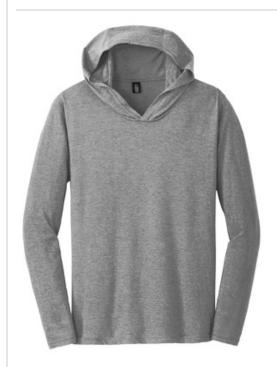

# District<sup>®</sup> Perfect Tri<sup>®</sup> Long Sleeve Hoodie. DM139

A lightweight tri-blend essential that's perfect all year round.

- 4.5-ounce, 50/25/25 poly/combed ring spun cotton/rayon, 32 singles
- Tear-away label
- Shoulder to shoulder taping