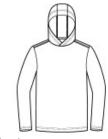

Machine wash cold. With like colors. Only nonchlorine bleach when needed. Tumble dry low. Warm iron if necessary

front

back