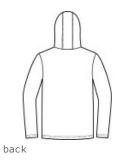

Machine wash cold. With like colors. Only nonchlorine bleach when needed. Tumble dry low. Warm iron if necessary

front

back