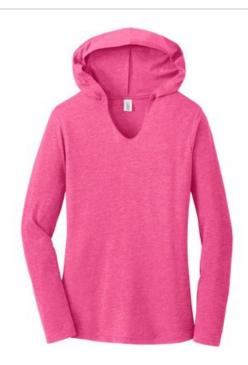

## District<sup>®</sup> Women's Perfect Tri<sup>®</sup> Long Sleeve Hoodie. DM139L

The perfect fusion of lightweight comfort and carefree style.

- 4.5-ounce, 50/25/25 poly/combed ring spun cotton/rayon, 32 singles
- Tear-away label
- Shoulder to shoulder taping
- Split V-neck with marrow edge