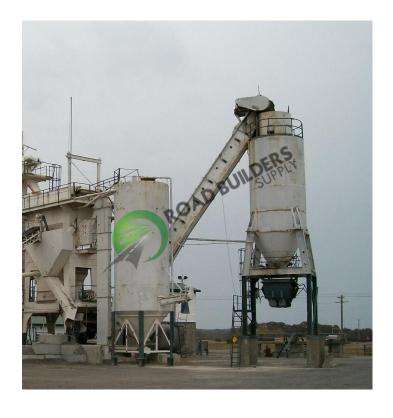

## DH005 Centralian C600 Dust Silo

ID: DH005 Details:

➤ 600BBL

Dust Silo

Side discharge blister

- All equipment subject to prior sale.
- RBS strives to ensure the accuracy of all listings, but all listings are "as-is, where-is," with no implied warranty.
- All buyers are encouraged to inspect equipment personally to verify accuracy.
- All information contained in this listing sheet is confidential. It is the property of RBS and is not to be
  - Road Builders Supply, LLC accepts no liability for the accuracy of the above listing.