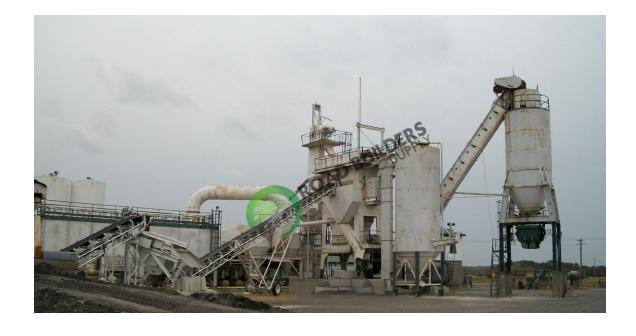

## DH005 Centralian C600 Dust Silo

ID: DH005 Details:

➤ 600BBL

Dust Silo

Side discharge blister

- All equipment subject to prior sale.
- RBS strives to ensure the accuracy of all listings, but all listings are "as-is, where-is," with no implied warranty.
- All buyers are encouraged to inspect equipment personally to verify accuracy.
- All information contained in this listing sheet is confidential. It is the property of RBS and is not to be
  - Road Builders Supply, LLC accepts no liability for the accuracy of the above listing.