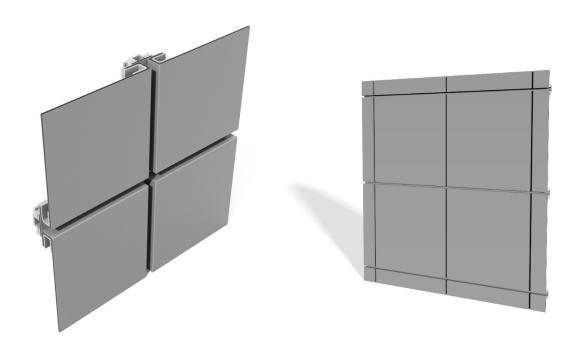

## ASM EVO D-J PANEL

## The ASM EVO D-J Composite Panel features:

- Rivetless Dry-Joint rainscreen system
- 4mm aluminum composite material
- 9/16" Panel Joint
- 1-3/4" panel depth (2-1/2" total with hat channel) Hat channel required at certain conditions
- Fabricated on a CNC machine using the route and returned method
- Radiused and vented options
- Panel widths can vary and are available up to 5' max
- Panel lengths can vary and are available up to 16' max
- We work with the top composite material manufacturers for a wide range of color and finish options
- Rainscreen, Air/Water/Wind Performance Tested. All testing info available upon request.