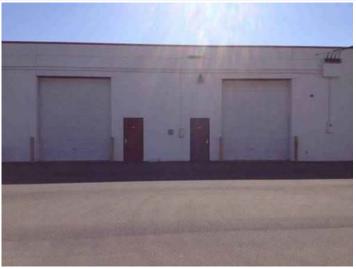

# 5,500 sq. ft For Lease

## 12250 Universal, Taylor, MI 48180

Listing ID: 30277598 Status: Active

Property Type: Industrial For Lease

Industrial Type: Flex Space, Industrial-Business Park

Contiguous Space: 5,500 SF Total Available: 5,500 SF

Lease Rate: \$6.25 PSF (Annual)

Base Monthly Rent: \$2,864
Lease Type: Modified Gross
Ceiling: 18 - 20 ft.
Office SF: 800 SF
Drive-In Bays: 1 Bay

For lease by owner. 5,500 sq.ft. of light industrial. 12250 Universal Dr. Taylor Mi. Heavy power. 480.

1 grade level overhead door. Metal halide lighting. Radiant heat. Call REA Construction for a tour at 743-946-8730. Visit our website at http://www.rea-construction.net.

West of Telegraph north of Northline.