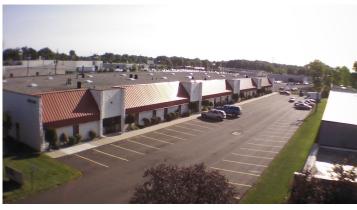

# 5,500 sq. ft For Lease

## 12250 Universal, Taylor, MI 48180

Listing ID: 30277598 Status: Active

Property Type: Industrial For Lease

Industrial Type: Flex Space, Industrial-Business Park

Contiguous Space: 5,500 SF Total Available: 5,500 SF

Lease Rate: \$6.25 PSF (Annual)

Base Monthly Rent: \$2,864
Lease Type: Modified Gross
Ceiling: 18 - 20 ft.
Office SF: 800 SF
Drive-In Bays: 1 Bay

For lease by owner. 5,500 sq.ft. of light industrial. 12250 Universal Dr. Taylor Mi. Heavy power. 480.

1 grade level overhead door. Metal halide lighting. Radiant heat. Call REA Construction for a tour at 743-946-8730. Visit our website at http://www.rea-construction.net.

West of Telegraph north of Northline.