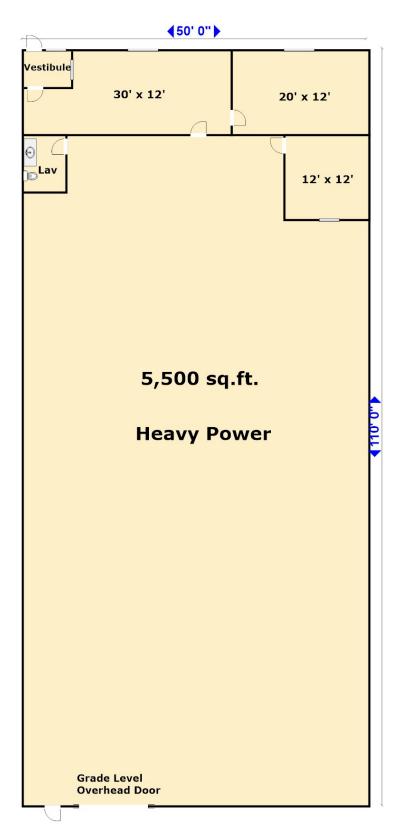

#### **General Information**

Tax ID/APN: 263960770 Gross Building Area: 36,300 SF Industrial Type: Flex Space, Industrial-Business Park, Building/Unit Size (RSF): 5.500 SF Manufacturing, Light Industrial Usable Size (USF): 5,500 SF LIGHT INDUSTRIAL Zoning: Land Area: 2.37 Acres Universal Trade Center 3 **Building Name:** 

#### **Available Space**

Suite/Unit Number: 12250 Rent Escalators: Fixed Lease Space Available: 5,500 SF Offices: Minimum Divisible: 5.500 SF Office SF: 800 SF 5,500 SF Parking Spaces: Maximum Contiguous: 8 Space Type: Relet Loading Docks: 0 Date Available: 06/01/2018 Drive In Bays: 1 \$6.25 PSF (Annual) Ceiling Height: 20 Lease Rate: Lease Type: Modified Gross Clear Height: 18

### **Building Related**

Multiple Tenants 1.4 (per 1000 SF) Parking Ratio: Total Number of Buildings: Parking Type: Surface 1 Number of Stories: 1 Parking Description: asphalt Office Space SF: 800 SF **Total Parking Spaces:** 8 Column Spacing: **Property Condition:** 50 Good Year Built: 1988 Passenger Elevators: 0 Freight Elevators: n Roof Type: Flat Construction/Siding: **Block** Sprinklers: None