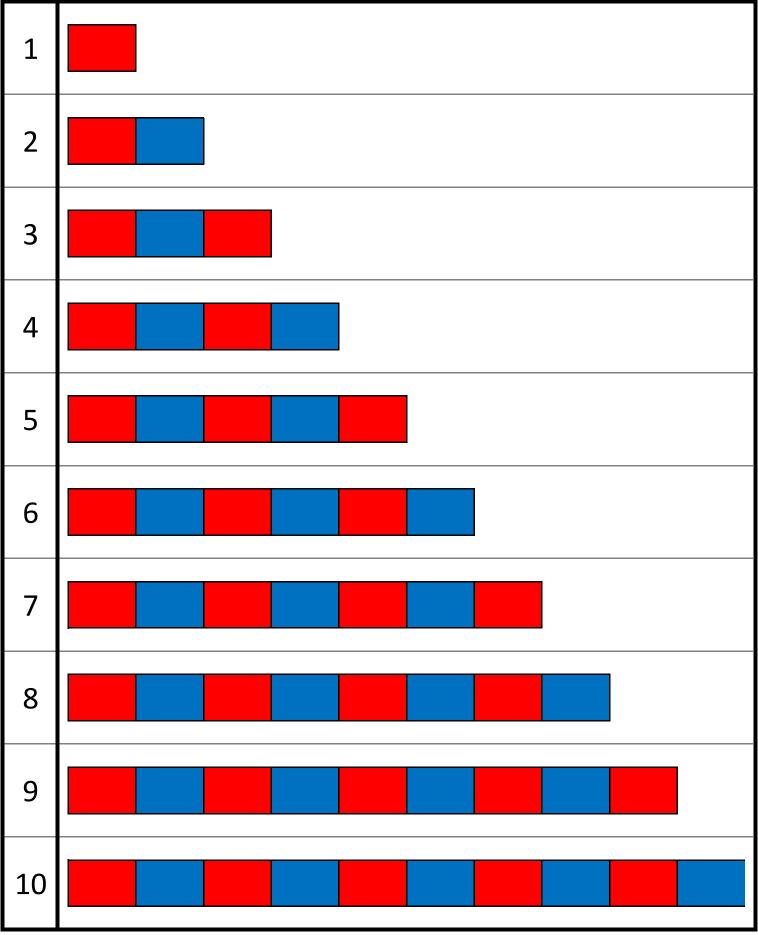

Number Rods Control Chart

MF-45 Number Rods Control Chart + Number Cards

© Montessori Print Shop 2009

## Number Rods Control Chart

MF-45 Number Rods Control Chart + Number Cards

| N  | lumber Rods Name | 2: |
|----|------------------|----|
| 1  |                  |    |
| 2  |                  |    |
| 3  |                  |    |
| 4  |                  |    |
| 5  |                  |    |
| 6  |                  |    |
| 7  |                  |    |
| 8  |                  |    |
| 9  |                  |    |
| 10 |                  |    |

| N  | Imber Rods | Name: |
|----|------------|-------|
| 1  |            |       |
| 2  |            |       |
| 3  |            |       |
| 4  |            |       |
| 5  |            |       |
| 6  |            |       |
| 7  |            |       |
| 8  |            |       |
| 9  |            |       |
| 10 |            |       |