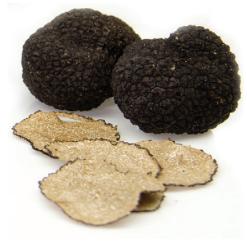

# Black Truffles: The Only Other Food With A Significant Amount Of Anandamide.

Black truffles are mushrooms native to Spain, France and Italy. They grow in forests under oaks and other deciduous trees.