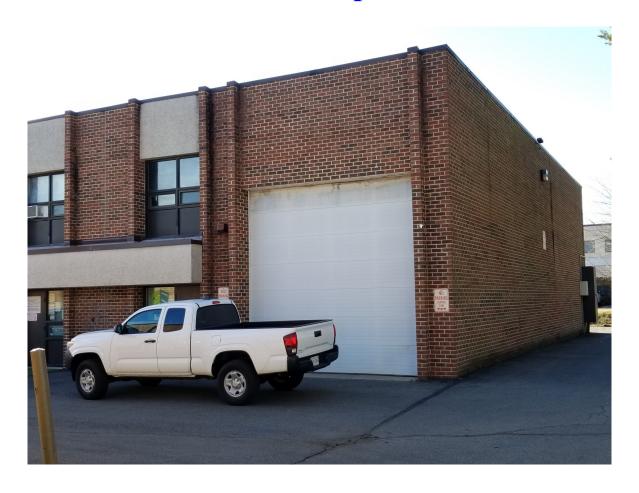

## 14640-D Flint Lee Road Chantilly, VA 20151

## **Property Highlights**

About 3,000 square feet of total space.

End unit with one grade level 14' X 14' roll up door.

The warehouse area is about 16' X 70'.

First and second floor office areas and each floor has it's own restroom.

Built in 1985 and zoned I-4 (medium intensity industrial)

The condo fee is \$204/month and annual tax is \$5,495.