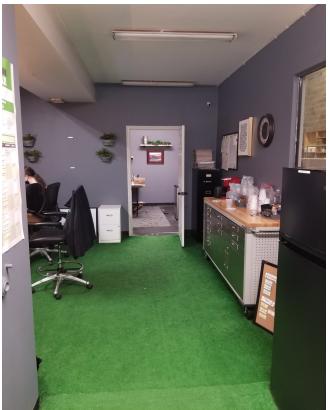

The first floor office has one private office, a group work area, and a meeting/training area.

The second floor office has a private office and open areas suitable for meetings or training.

Currently occupied but will be available 1 May.