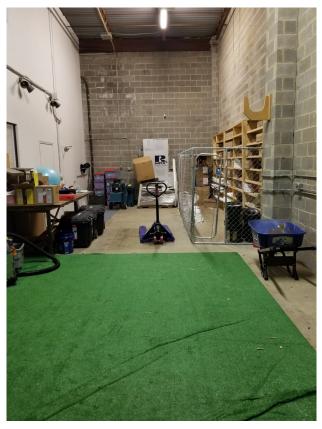

## **Property Highlights**

About 3,000 square feet of total space.

End unit with one grade level 14' X 14' roll up door.

The warehouse area is about 16' X 70'.

First and second floor office areas and each floor has it's own restroom.