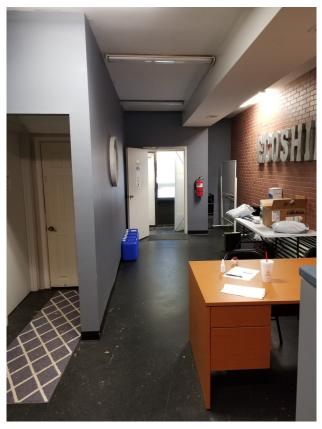

The first floor office has one private office, a group work area, and a meeting/training area.

The second floor office has a private office and open areas suitable for meetings or training.

Currently occupied but will be available 1 May.