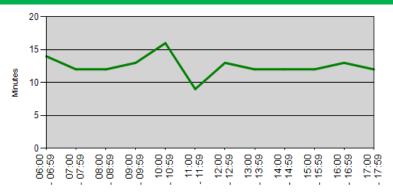

## 01/01/2017-12/31/2017 Monday - Friday 06:00-18:00

| Hour Range                       | Responses | Avg. Resp. Time |  |
|----------------------------------|-----------|-----------------|--|
| 06:00 - 06:59                    | 4         | 14:07           |  |
| 07:00 - 07:59                    | 12        | 12:23           |  |
| 08:00 - 08:59                    | 11        | 12:45           |  |
| 09:00 - 09:59                    | 9         | 13:50           |  |
| 10:00 - 10:59                    | 6         | 16:43           |  |
| 11:00 - 11:59                    | 12        | 9:52            |  |
| 12:00 - 12:59                    | 19        | 13:03           |  |
| 13:00 - 13:59                    | 20        | 12:37           |  |
| 14:00 - 14:59                    | 9         | 12:16           |  |
| 15:00 - 15:59                    | 24        | 12:50           |  |
| 16:00 - 16:59                    | 10        | 13:03           |  |
| 17:00 - 17:59                    | 21        | 12:49           |  |
| Total: 157 (49% ttl calls) 12:47 |           |                 |  |